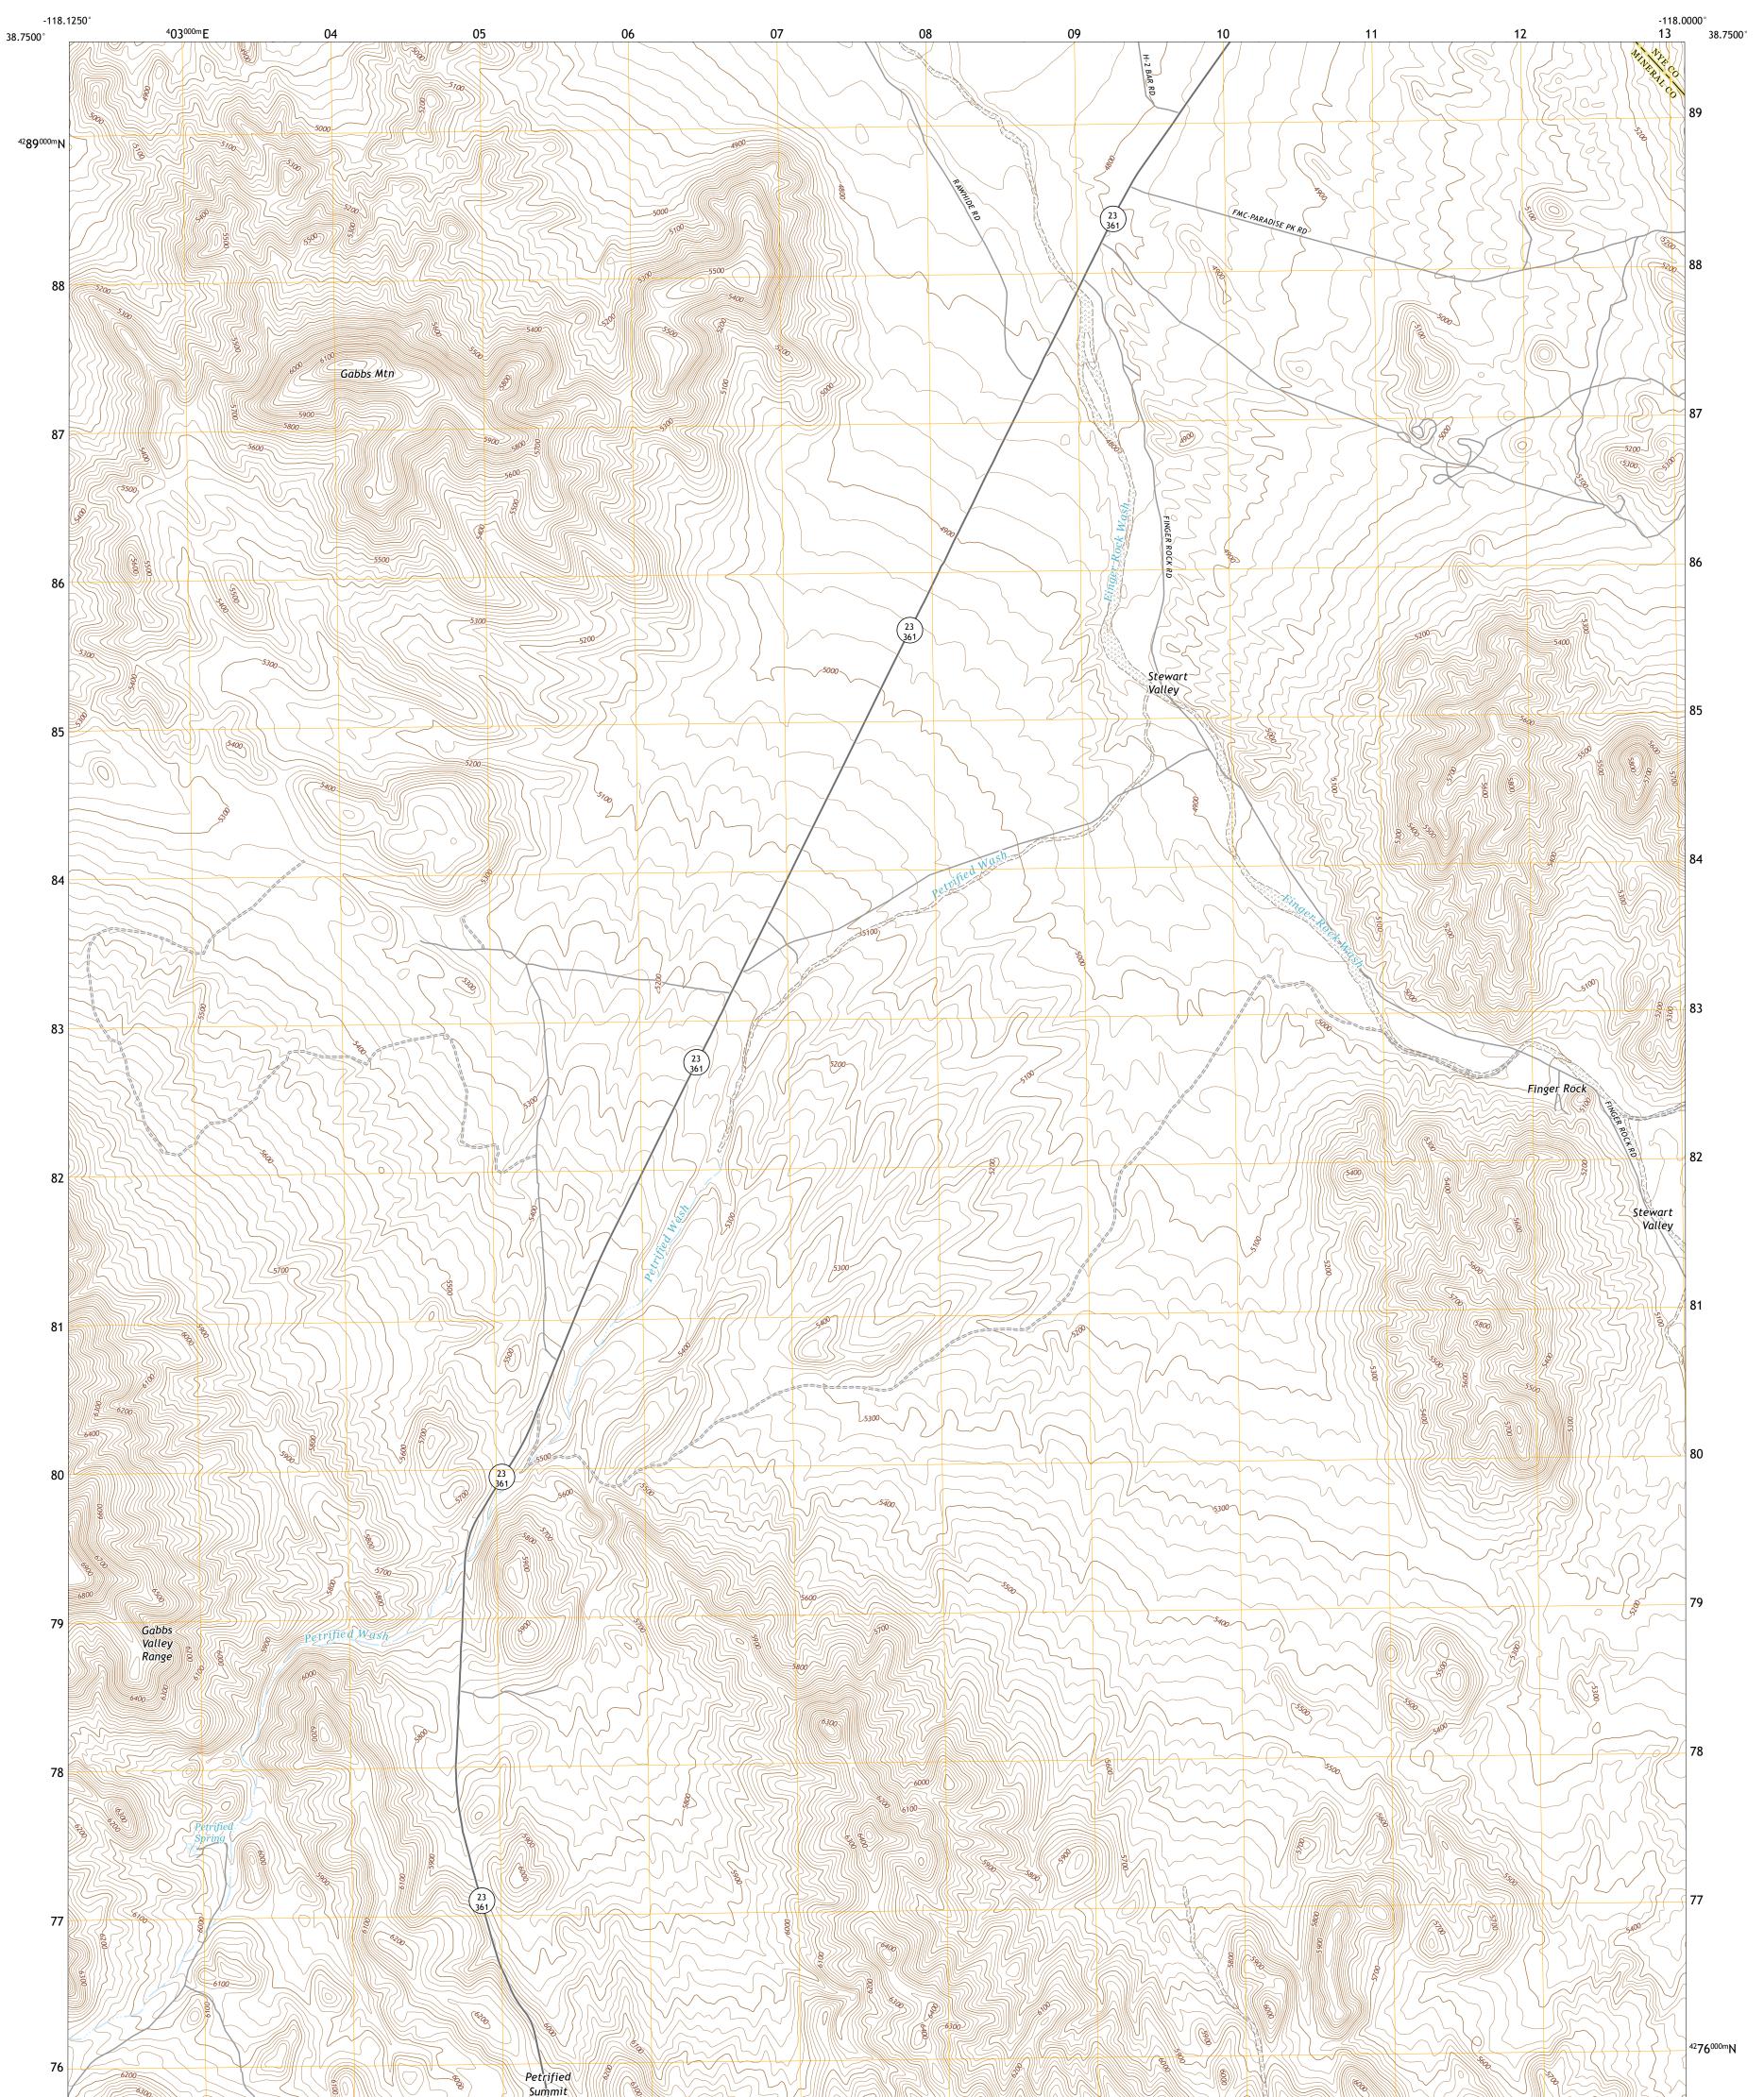

## U.S. DEPARTMENT OF THE INTERIOR U.S. GEOLOGICAL SURVEY

GABBS MOUNTAIN QUADRANGLE NEVADA 7.5-MINUTE SERIES

**Produced by the United States Geological Survey** North American Datum of 1983 (NAD83) World Geodetic System of 1984 (WGS84). Projection and 1 000-meter grid:Universal Transverse Mercator, Zone 11S This map is not a legal document. Boundaries may be generalized for this map scale. Private lands within government reservations may not be shown. Obtain permission before entering private lands.

Imagery......NAIP, July 2017 - November 2017 Roads......GNIS, 1980 - 2018 Names......GNIS, 1980 - 2011 Hydrography......GNIS, 1980 - 2011 Contours.....National Hydrography Dataset, 2005 - 2021 Contours.....Multiple sources; see metadata file 2019 - 2021 Public Land Survey System.....BLM, 2020 Wetlands.....BLM, National Wetlands Inventory Not Available