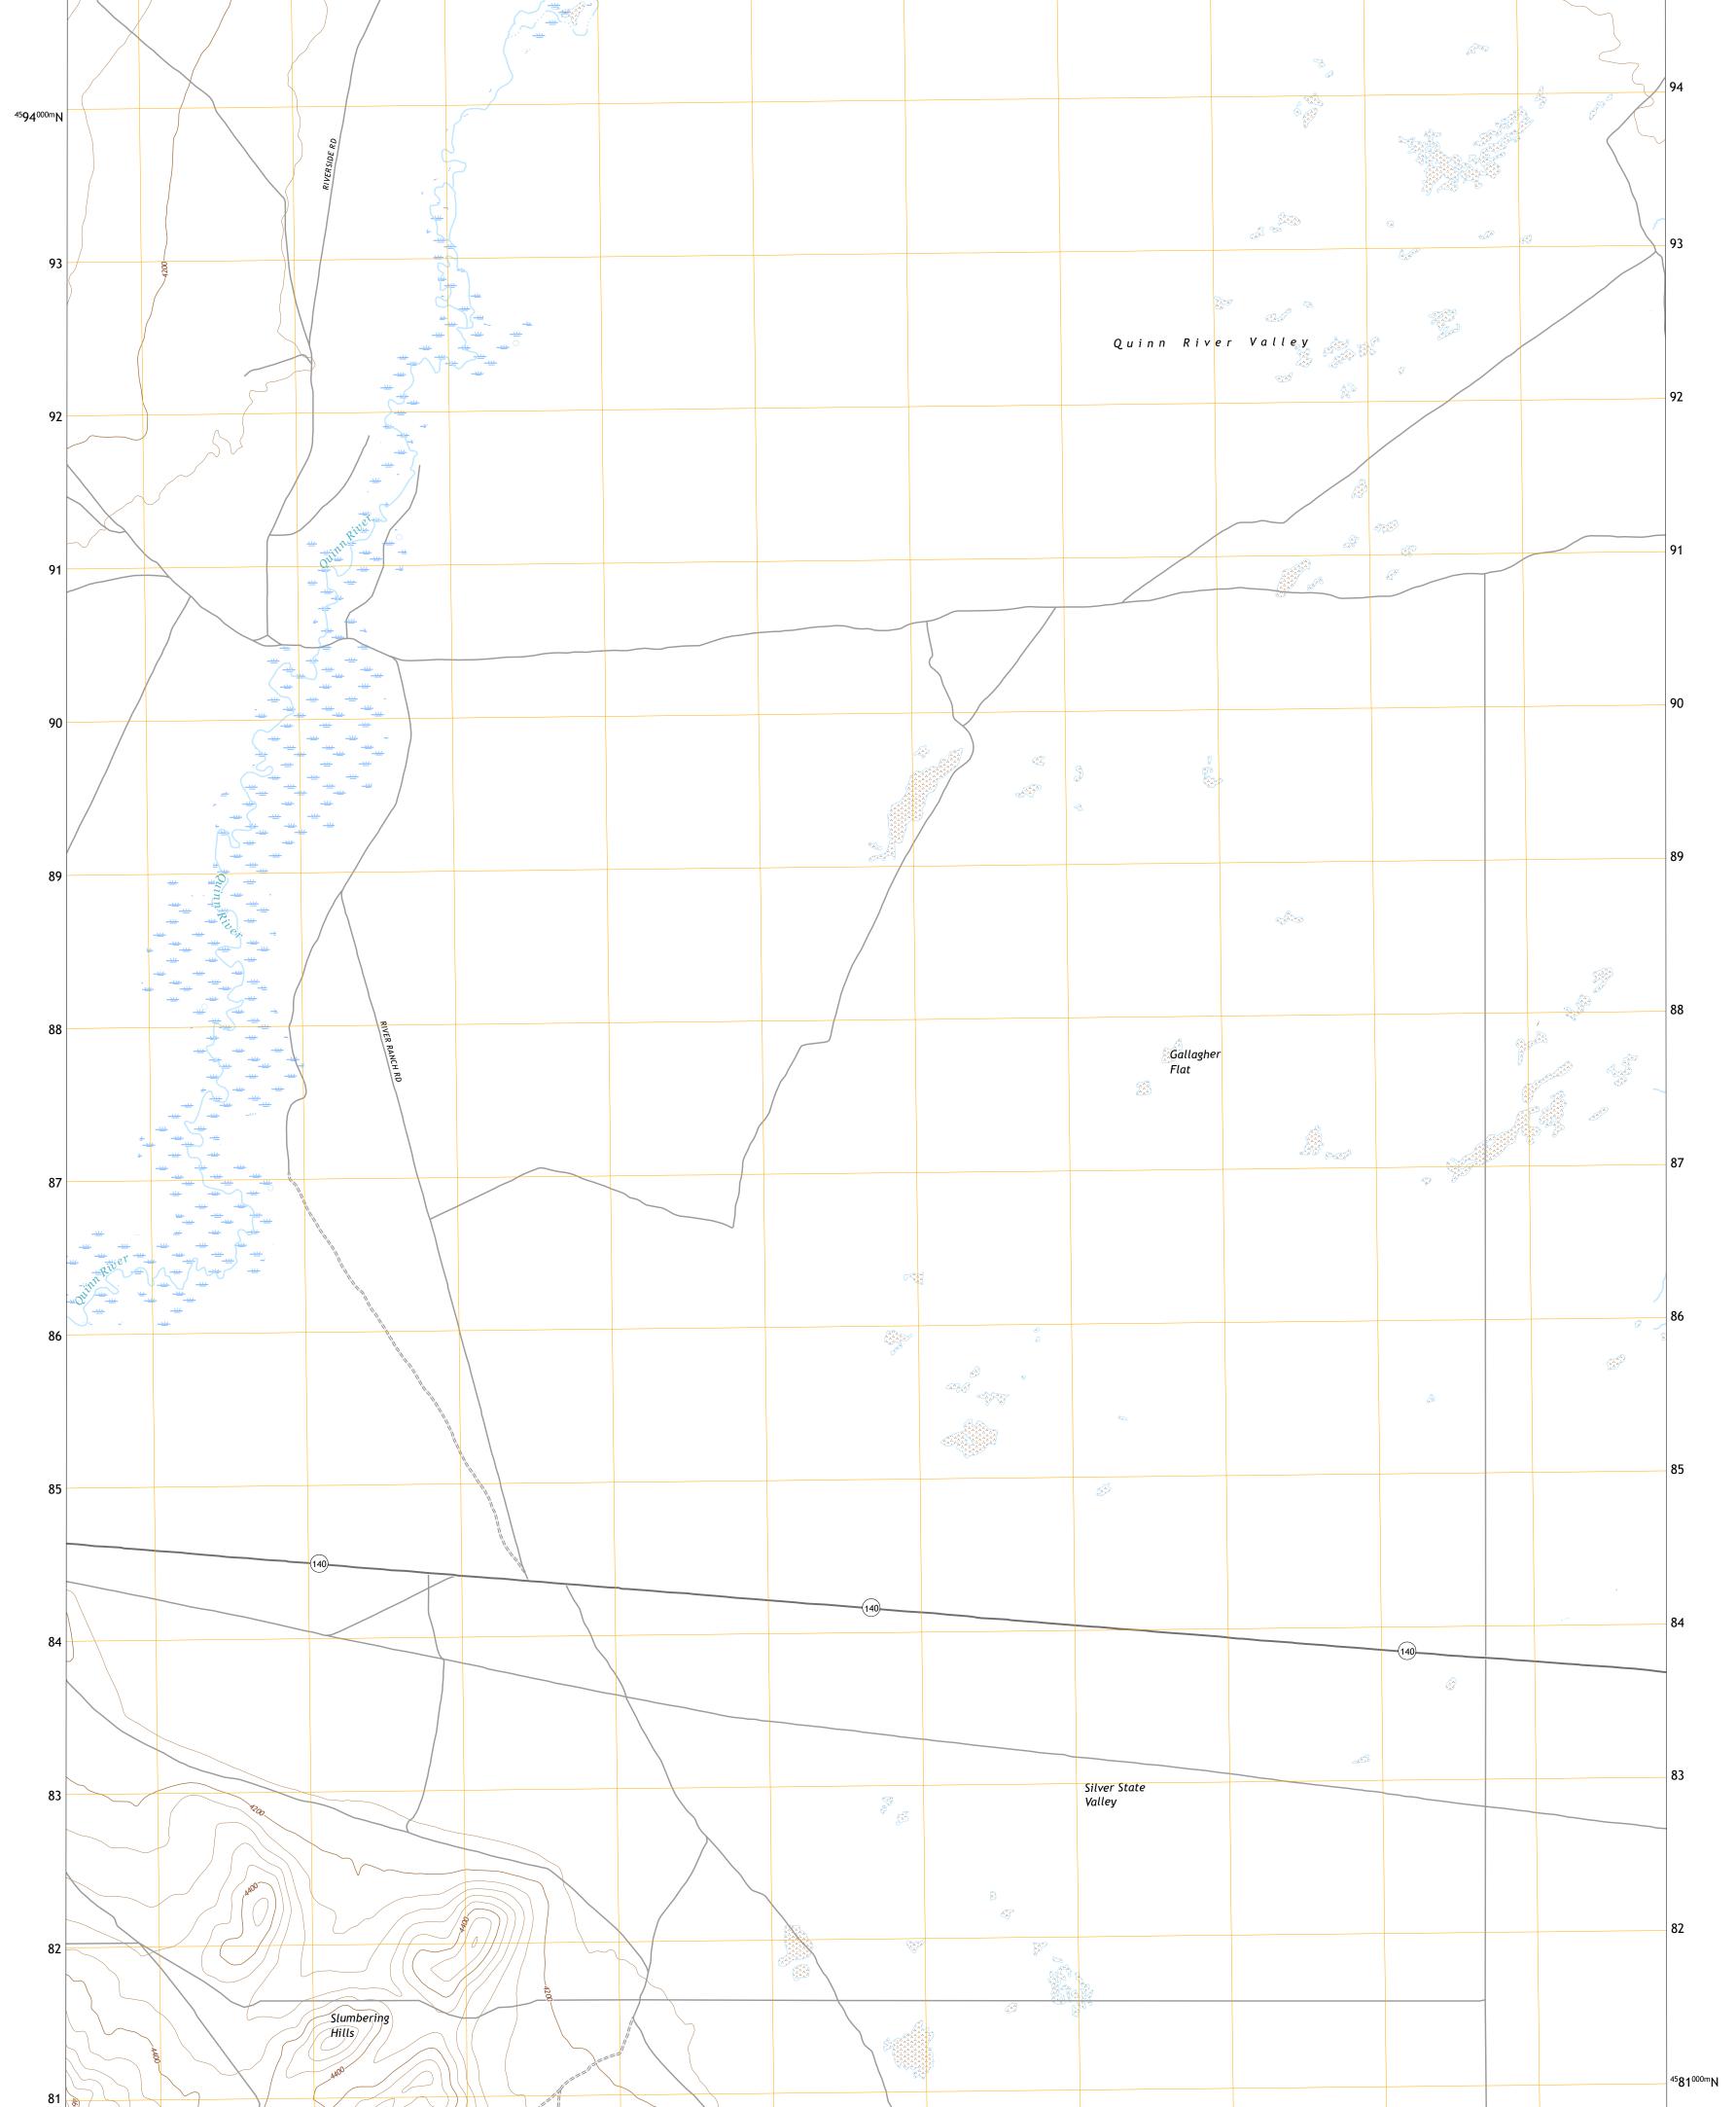

GALLAGHER FLAT QUADRANGLE U.S. DEPARTMENT OF THE INTERIOR The National Map US Topo NEVADA - HUMBOLDT COUNTY U.S. GEOLOGICAL SURVEY 7.5-MINUTE SERIES -117.8750° 22 18 19 20 21 23 24 25 26 41.5000°

U.S science for a changing world