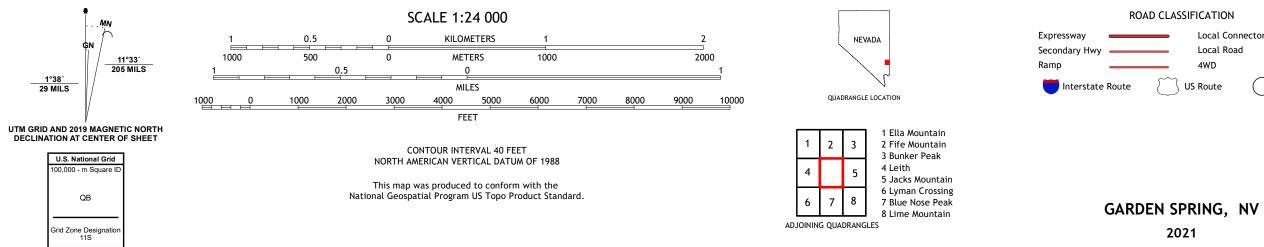

GARDEN SPRING QUADRANGLE NEVADA - LINCOLN COUNTY 7.5-MINUTE SERIES

Produced by the United States Geological Survey North American Datum of 1983 (NAD83) World Geodetic System of 1984 (WGS84). Projection and 1 000-meter grid:Universal Transverse Mercator, Zone 11S This map is not a legal document. Boundaries may be generalized for this map scale. Private lands within government reservations may not be shown. Obtain permission before entering private lands.