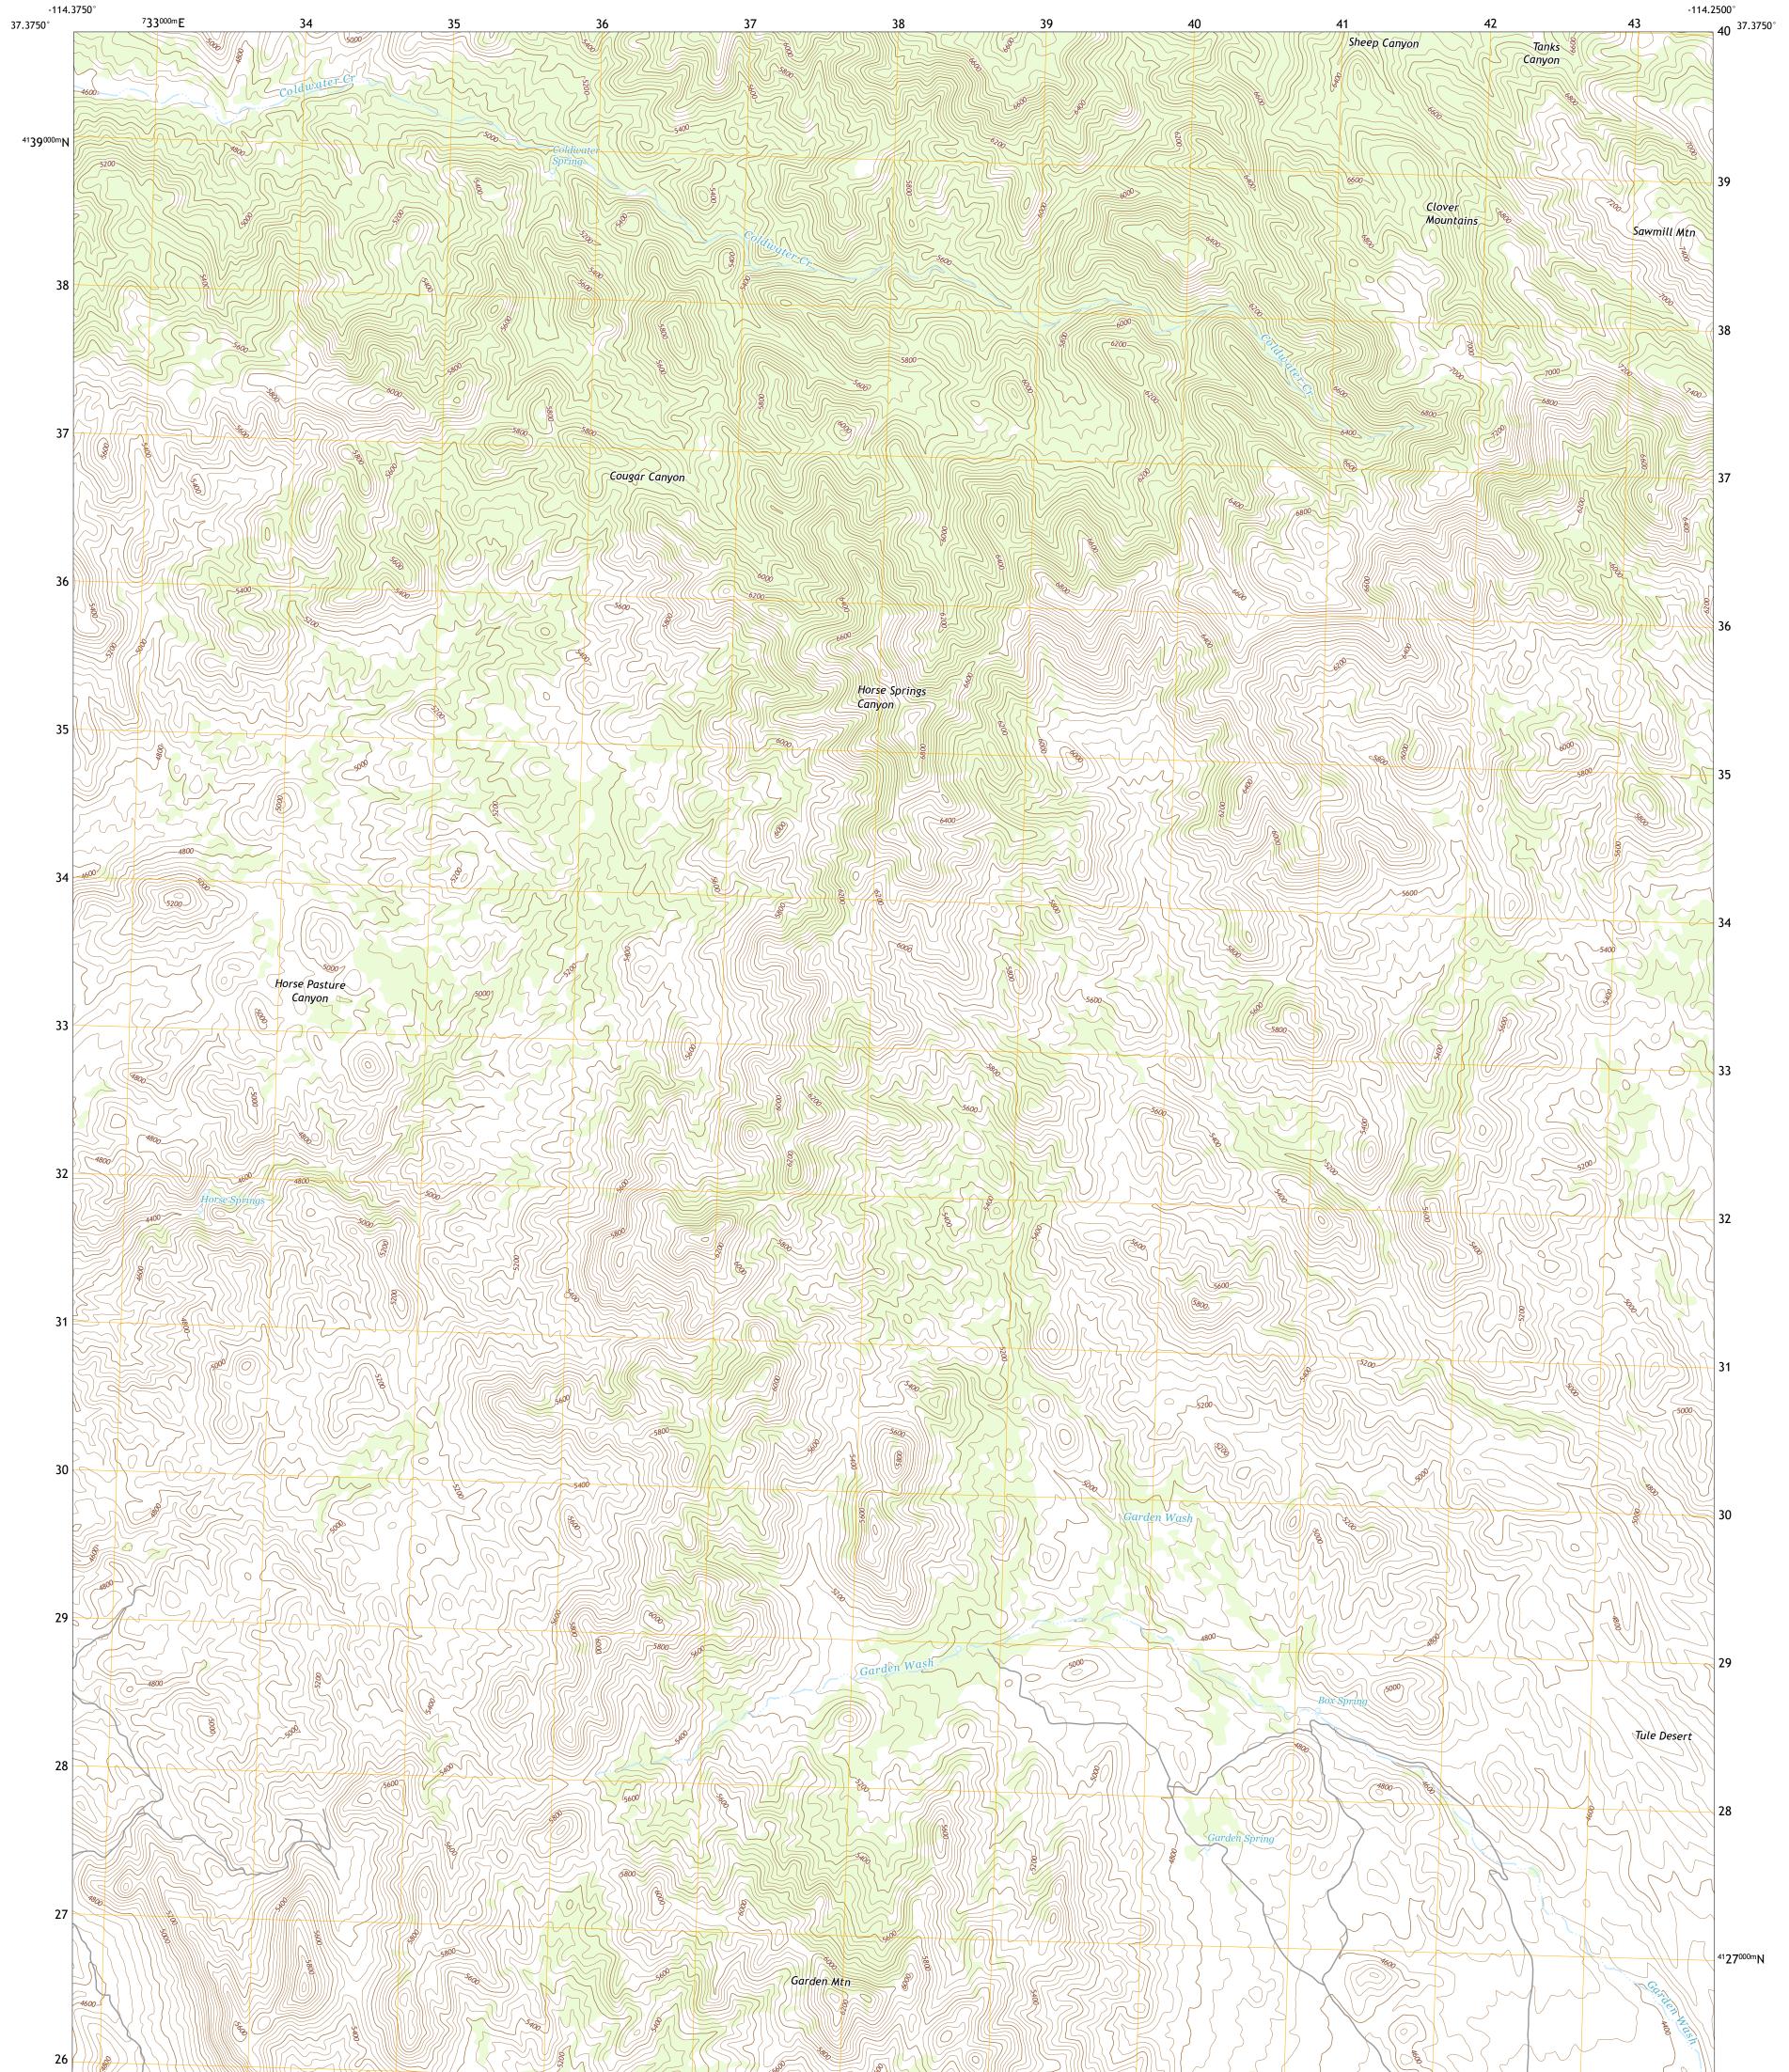

GARDEN SPRING QUADRANGLE NEVADA - LINCOLN COUNTY 7.5-MINUTE SERIES

Produced by the United States Geological Survey North American Datum of 1983 (NAD83) World Geodetic System of 1984 (WGS84). Projection and 1 000-meter grid:Universal Transverse Mercator, Zone 11S This map is not a legal document. Boundaries may be generalized for this map scale. Private lands within government reservations may not be shown. Obtain permission before entering private lands.

 Imagery......NAIP, July 2017 - November 2017

 Roads......NAIP, July 2017 - November 2017

 Roads......Naional Bureau, 2018

 Names......GNIS, 1980 - 2011

 Hydrography......Rational Hydrography Dataset, 2003 - 2019

 Contours.....National Elevation Dataset, 2005

 Boundaries......Multiple sources; see metadata file 2019 - 2021

 Public Land Survey System.......BLM, 2020

 Wetlands.....FWS National Wetlands Inventory Not Available