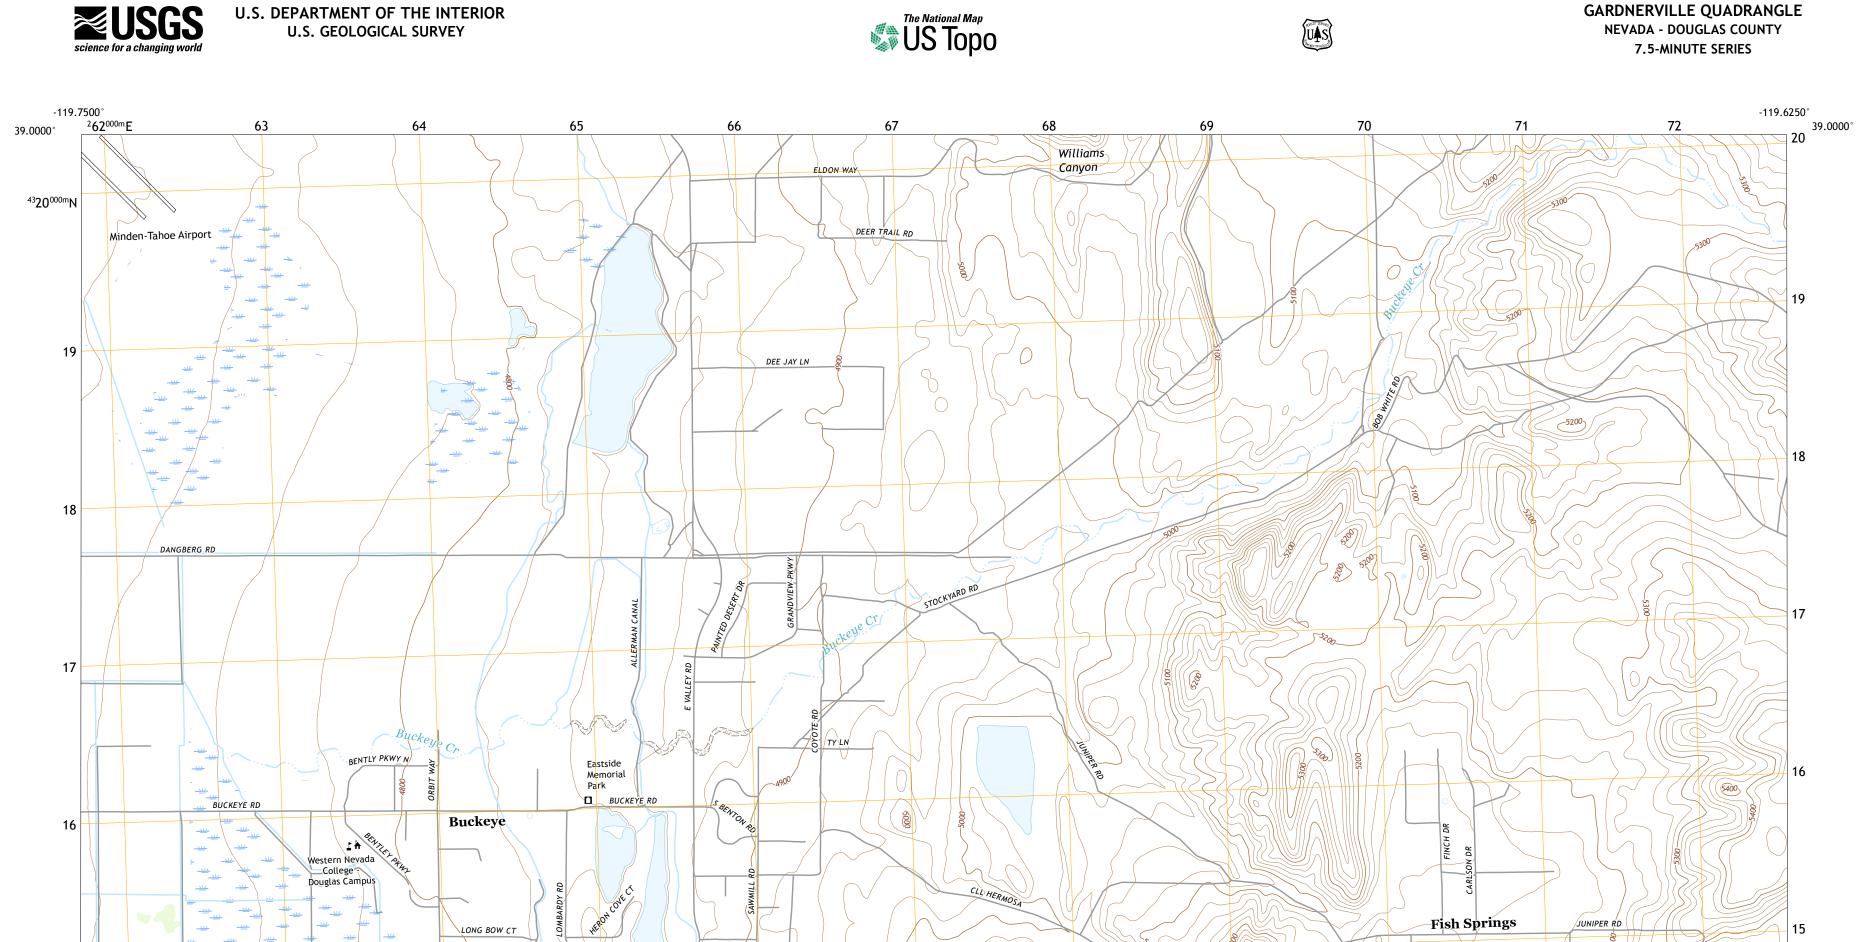

Produced by the United States Geological Survey North American Datum of 1983 (NAD83) World Geodetic System of 1984 (WGS84). Projection and 1 000-meter grid:Universal Transverse Mercator, Zone 11S This map is not a legal document. Boundaries may be generalized for this map scale. Private lands within government reservations may not be shown. Obtain permission before entering private lands.

15

.....NAIP, June 2015 - September 2015 Imagery... Roads..... Names......GNIS, 1980 - 2018 Hydrography......GNIS, 1980 - 2018 Contours......National Hydrography Dataset, 2002 - 2016 Boundaries.....Multiple sources; see metadata file 2016 - 2017 Public Land Survey System......BLM, 2018 Wetlands......FWS National Wetlands Inventory 1980 - 2013





GARDNERVILLE QUADRANGLE

14

## NSN. 7 6 4 3 0 1