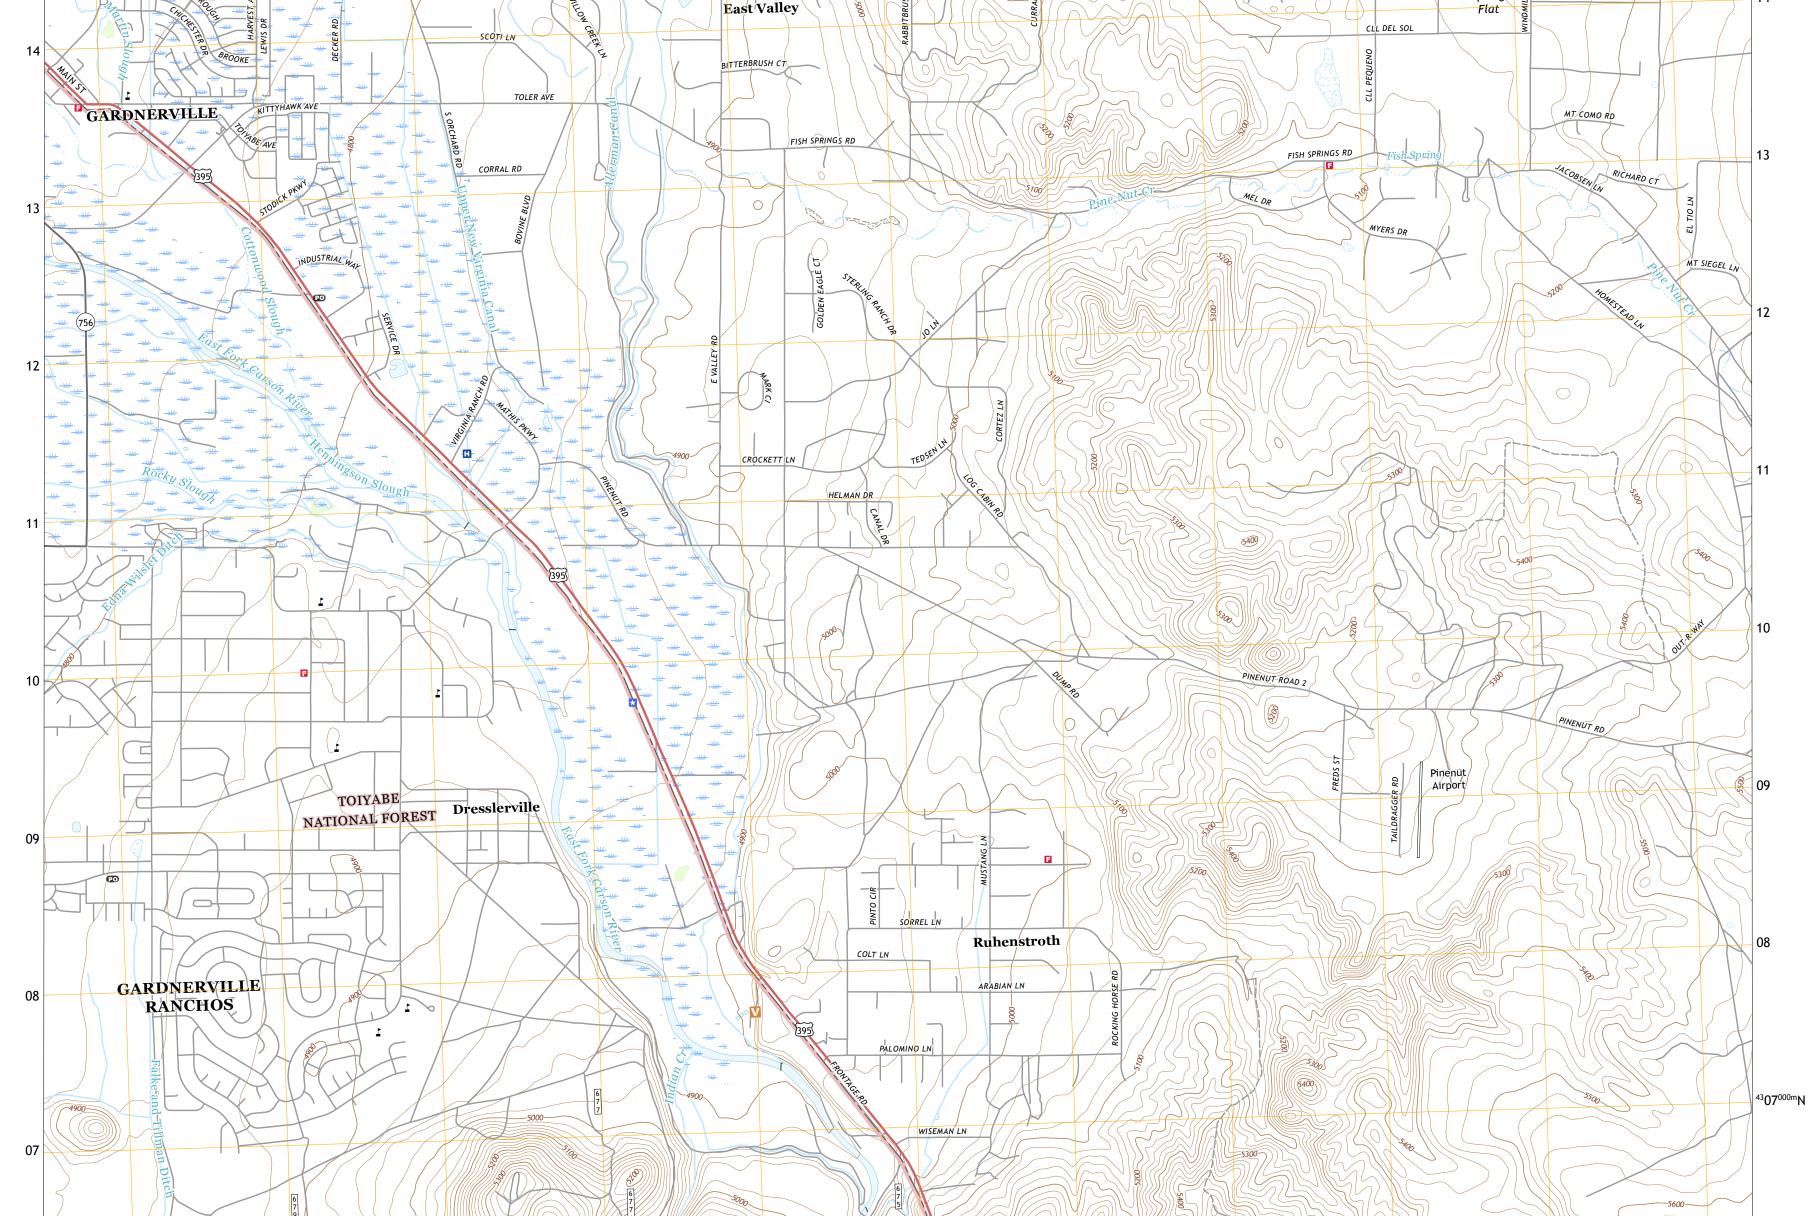

Produced by the United States Geological Survey North American Datum of 1983 (NAD83) World Geodetic System of 1984 (WGS84). Projection and 1 000-meter grid:Universal Transverse Mercator, Zone 11S This map is not a legal document. Boundaries may be generalized for this map scale. Private lands within government reservations may not be shown. Obtain permission before entering private lands.

15

.....NAIP, June 2015 - September 2015 Imagery... Roads..... Names......GNIS, 1980 - 2018 Hydrography......GNIS, 1980 - 2018 Contours......National Hydrography Dataset, 2002 - 2016 Boundaries.....Multiple sources; see metadata file 2016 - 2017 Public Land Survey System......BLM, 2018 Wetlands......FWS National Wetlands Inventory 1980 - 2013





GARDNERVILLE QUADRANGLE

14

## NSN. 7 6 4 3 0 1 6 3