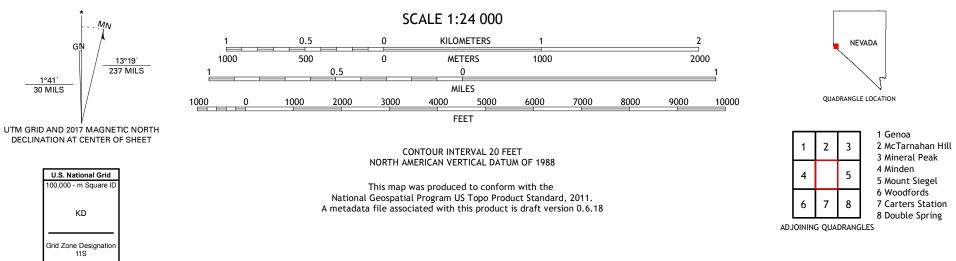

Produced by the United States Geological Survey North American Datum of 1983 (NAD83) World Geodetic System of 1984 (WGS84). Projection and 1 000-meter grid:Universal Transverse Mercator, Zone 11S This map is not a legal document. Boundaries may be generalized for this map scale. Private lands within government reservations may not be shown. Obtain permission before entering private lands.

15

.....NAIP, June 2015 - September 2015 Imagery... Roads..... Names......GNIS, 1980 - 2018 Hydrography......GNIS, 1980 - 2018 Contours......National Hydrography Dataset, 2002 - 2016 Boundaries.....Multiple sources; see metadata file 2016 - 2017 Public Land Survey System......BLM, 2018 Wetlands......FWS National Wetlands Inventory 1980 - 2013