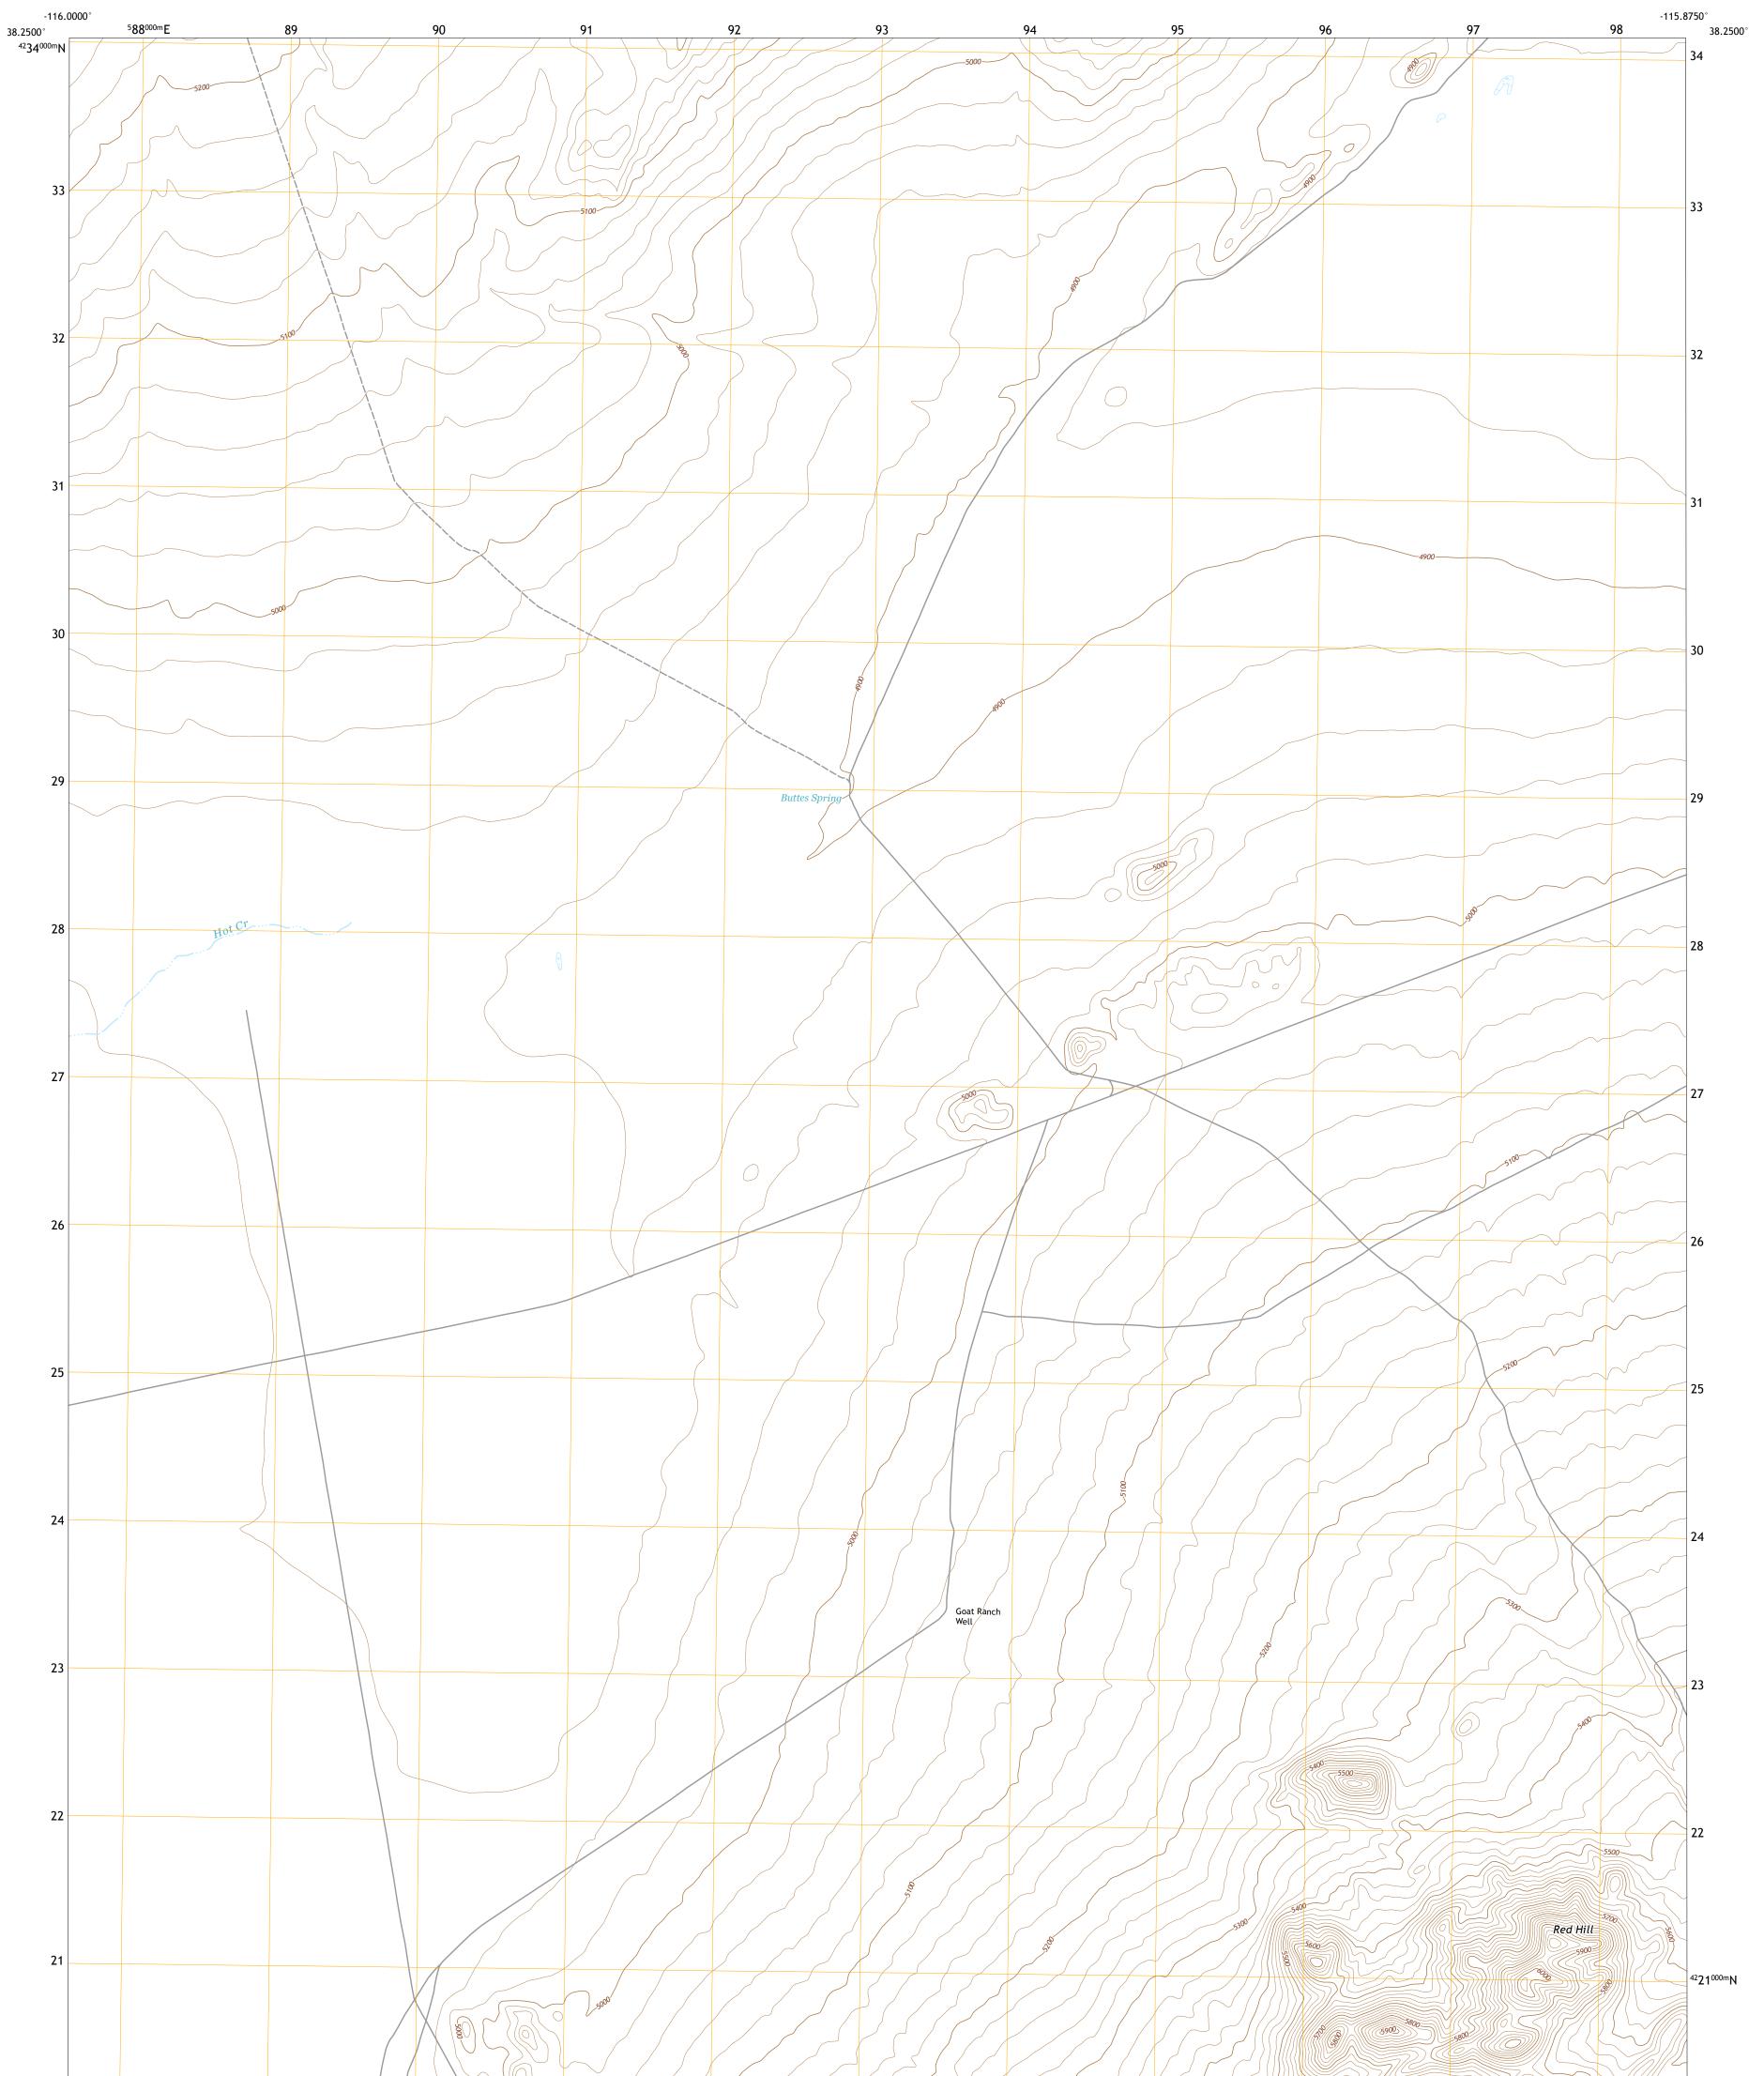

GOAT RANCH WELL QUADRANGLE NEVADA - NYE COUNTY 7.5-MINUTE SERIES

Produced by the United States Geological Survey North American Datum of 1983 (NAD83) World Geodetic System of 1984 (WGS84). Projection and 1 000-meter grid:Universal Transverse Mercator, Zone 11S This map is not a legal document. Boundaries may be generalized for this map scale. Private lands within government reservations may not be shown. Obtain permission before entering private lands.

 Imagery......NAIP, July 2015 - September 2015

 Roads......NAIP, July 2015 - September 2015

 Roads......Naioal
 Bureau, 2018

 Names......GNIS, 1989 - 2018

 Hydrography......National
 Hydrography Dataset, 2006 - 2011

 Contours.....National
 Elevation

 Dataset, 2004
 Boundaries.......BLM, 2018

 Wetlands.......FWS
 National
 Wetlands

NSN. 7643016385117542