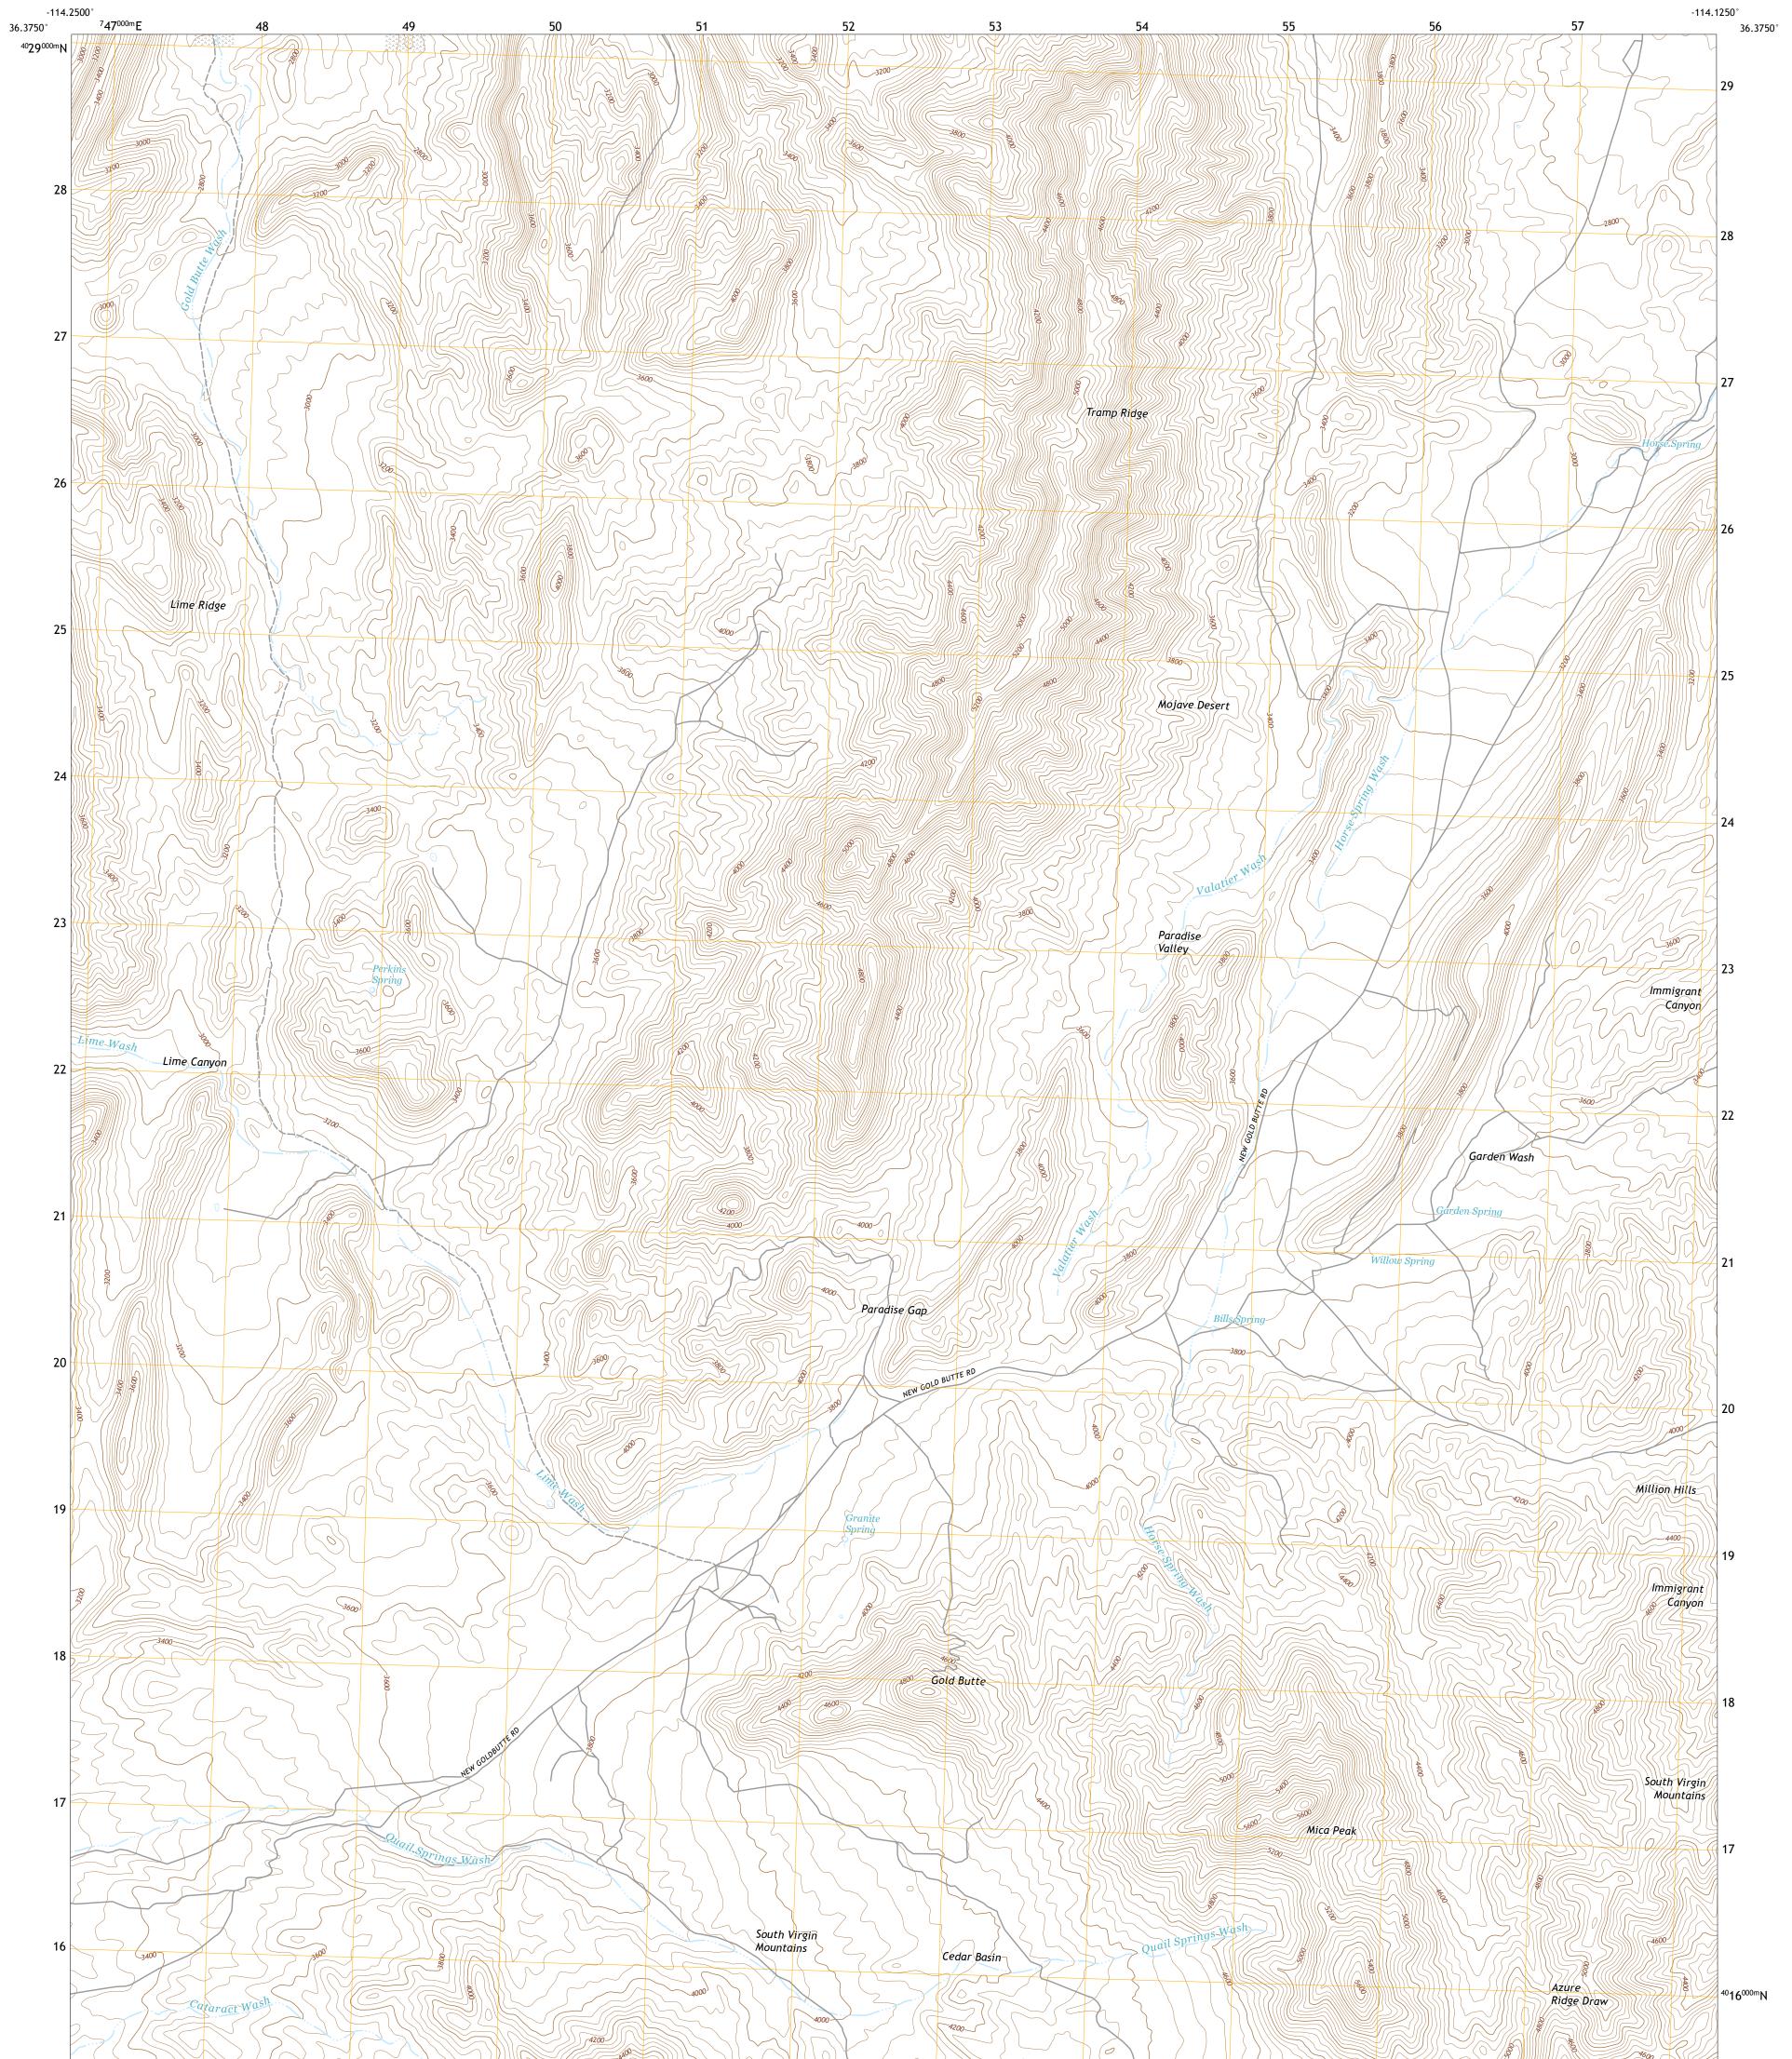

## U.S. DEPARTMENT OF THE INTERIOR U.S. GEOLOGICAL SURVEY

GOLD BUTTE QUADRANGLE NEVADA - CLARK COUNTY 7.5-MINUTE SERIES

Produced by the United States Geological Survey North American Datum of 1983 (NAD83) World Geodetic System of 1984 (WGS84). Projection and 1 000-meter grid:Universal Transverse Mercator, Zone 11S This map is not a legal document. Boundaries may be generalized for this map scale. Private lands within government reservations may not be shown. Obtain permission before entering private lands.

 Imagery......NAIP, May 2015 - September 2015

 Roads.....U.S.
 Census
 Bureau,
 2018

 Names......GNIS, 1980 - 2011

 Hydrography.....National Hydrography Dataset,
 2004 - 2015

 Contours.....National Elevation Dataset,
 2001

 Boundaries.....Multiple sources; see metadata
 file
 2015

 Public Land Survey System......BLM,
 2018

 Wetlands......FWS National Wetlands Inventory Not Available