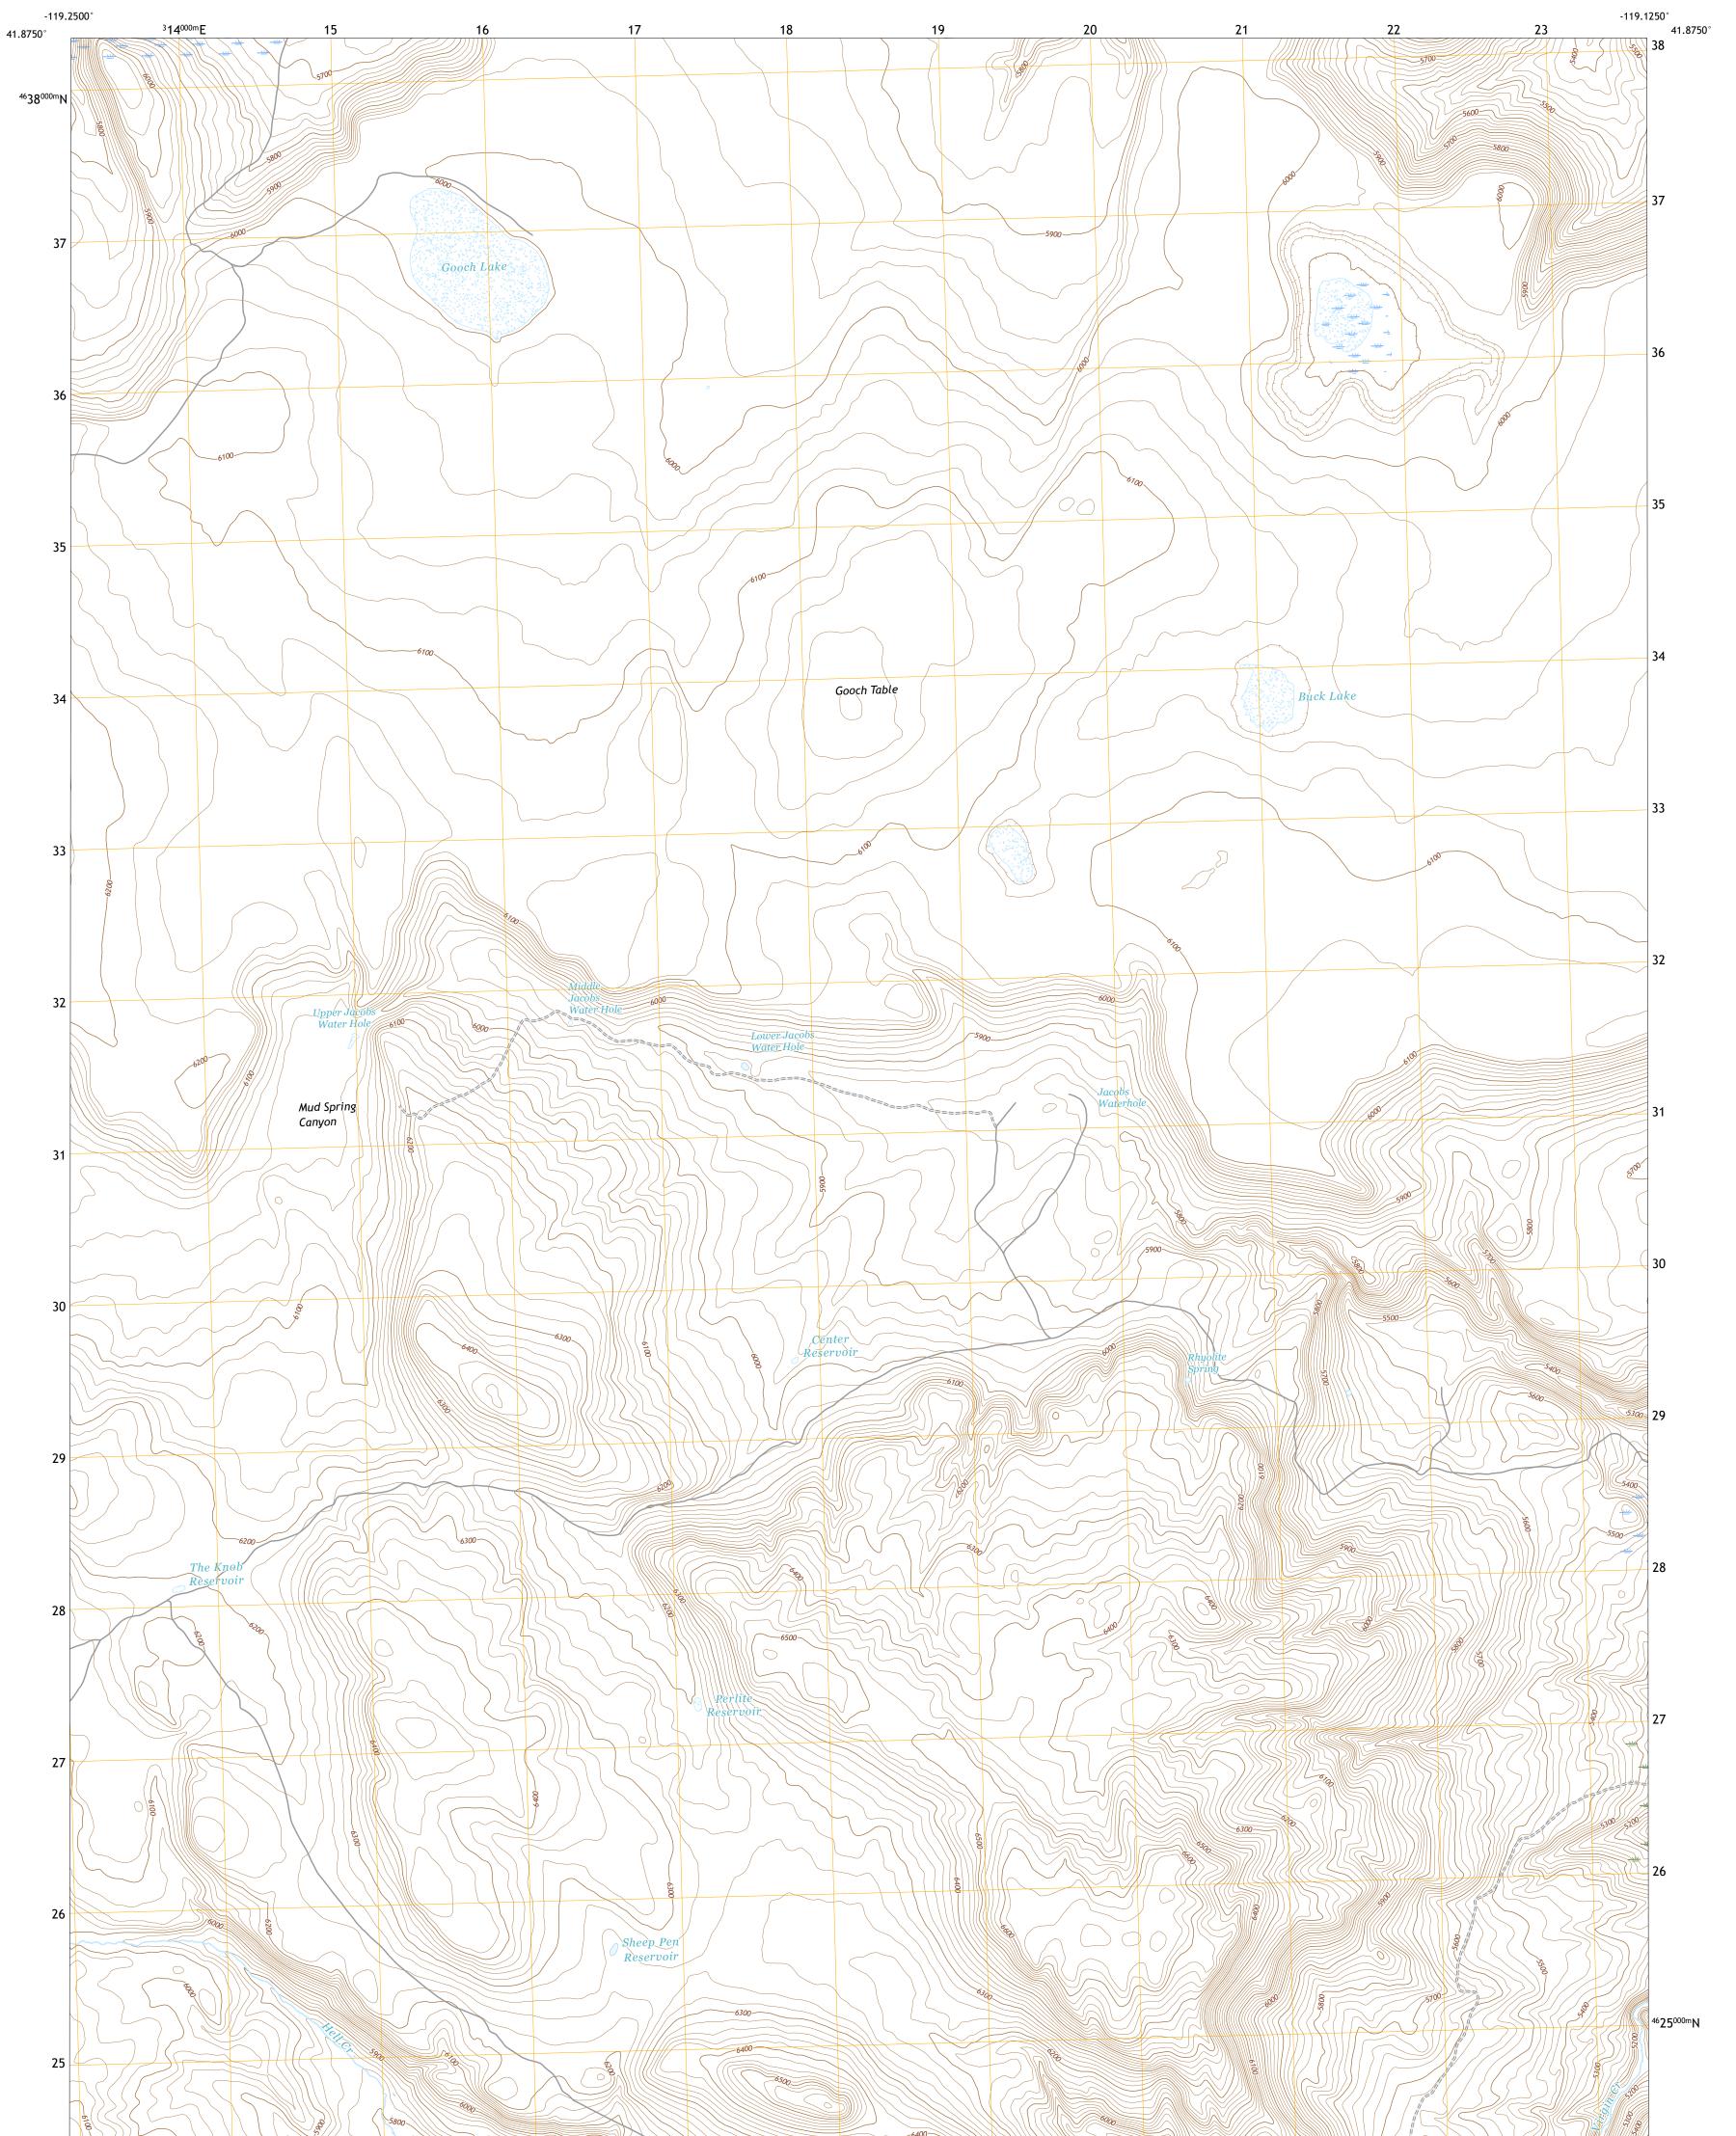

## U.S. DEPARTMENT OF THE INTERIOR U.S. GEOLOGICAL SURVEY

GOOCH LAKE QUADRANGLE NEVADA - HUMBOLDT COUNTY 7.5-MINUTE SERIES

**Produced by the United States Geological Survey** North American Datum of 1983 (NAD83) World Geodetic System of 1984 (WGS84). Projection and 1 000-meter grid:Universal Transverse Mercator, Zone 11T This map is not a legal document. Boundaries may be generalized for this map scale. Private lands within government reservations may not be shown. Obtain permission before entering private lands.