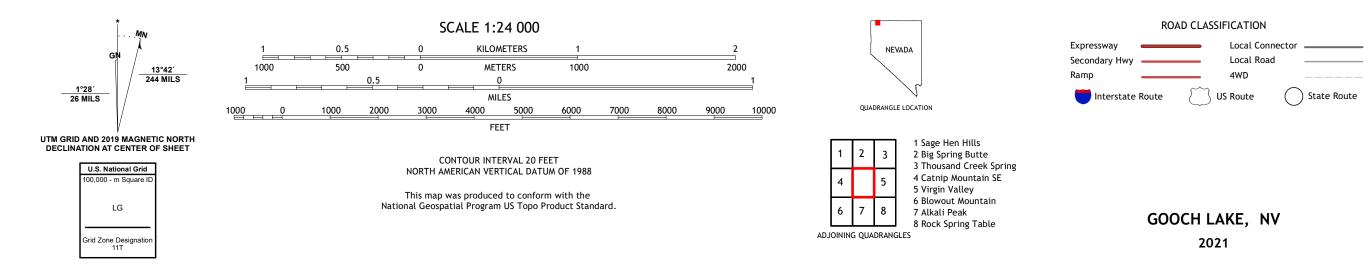

## U.S. DEPARTMENT OF THE INTERIOR U.S. GEOLOGICAL SURVEY

GOOCH LAKE QUADRANGLE NEVADA - HUMBOLDT COUNTY 7.5-MINUTE SERIES

**Produced by the United States Geological Survey** North American Datum of 1983 (NAD83) World Geodetic System of 1984 (WGS84). Projection and 1 000-meter grid:Universal Transverse Mercator, Zone 11T This map is not a legal document. Boundaries may be generalized for this map scale. Private lands within government reservations may not be shown. Obtain permission before entering private lands.