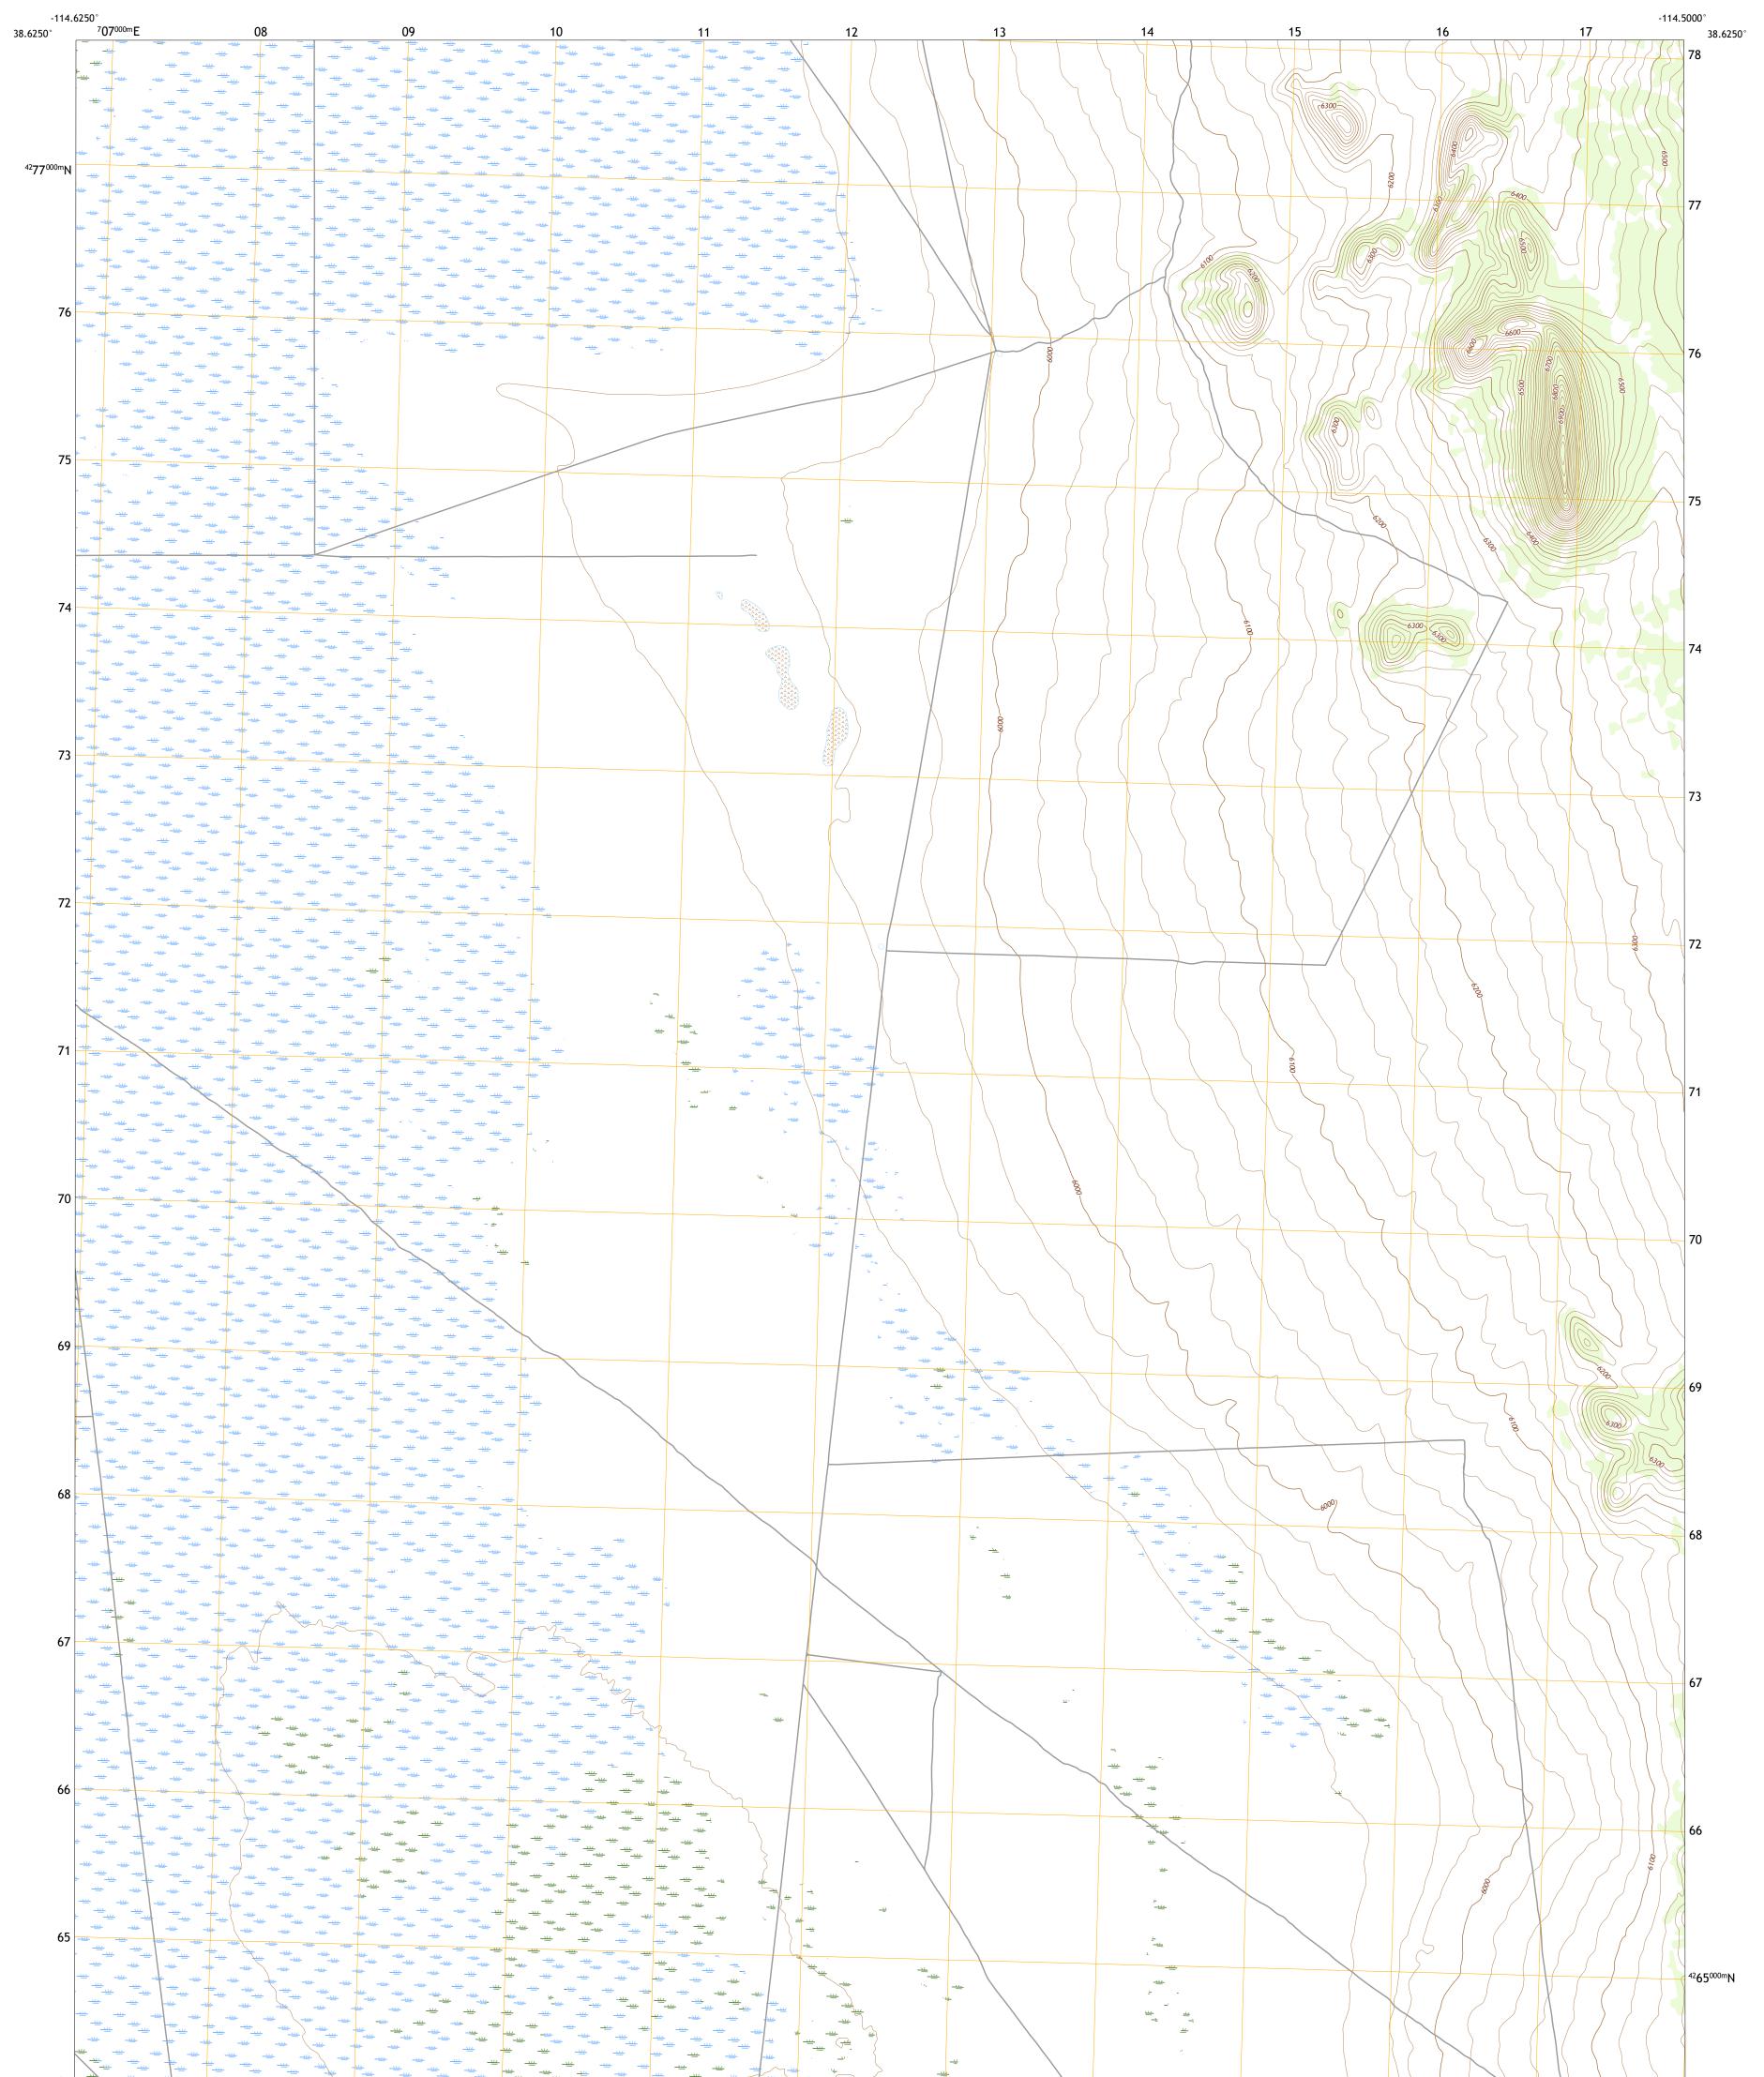

## U.S. DEPARTMENT OF THE INTERIOR U.S. GEOLOGICAL SURVEY

GOUGE EYE WELL QUADRANGLE NEVADA - LINCOLN COUNTY 7.5-MINUTE SERIES

Produced by the United States Geological Survey North American Datum of 1983 (NAD83) World Geodetic System of 1984 (WGS84). Projection and 1 000-meter grid:Universal Transverse Mercator, Zone 11S This map is not a legal document. Boundaries may be generalized for this map scale. Private lands within government reservations may not be shown. Obtain permission before entering private lands.