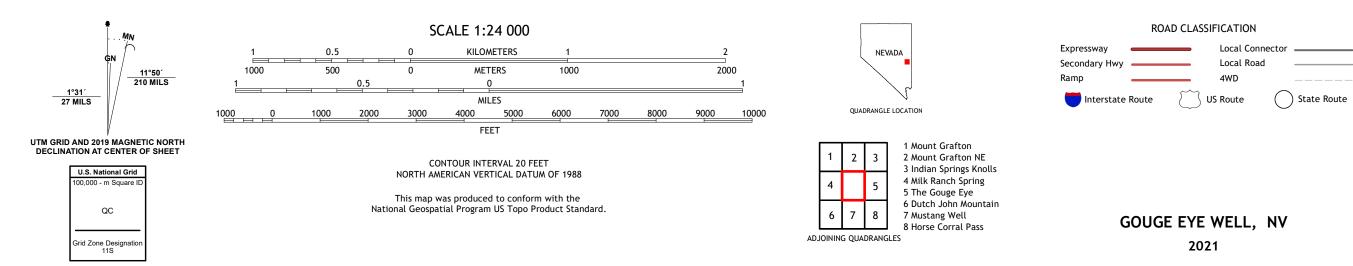

## U.S. DEPARTMENT OF THE INTERIOR U.S. GEOLOGICAL SURVEY

GOUGE EYE WELL QUADRANGLE NEVADA - LINCOLN COUNTY 7.5-MINUTE SERIES

Produced by the United States Geological Survey North American Datum of 1983 (NAD83) World Geodetic System of 1984 (WGS84). Projection and 1 000-meter grid:Universal Transverse Mercator, Zone 11S This map is not a legal document. Boundaries may be generalized for this map scale. Private lands within government reservations may not be shown. Obtain permission before entering private lands.