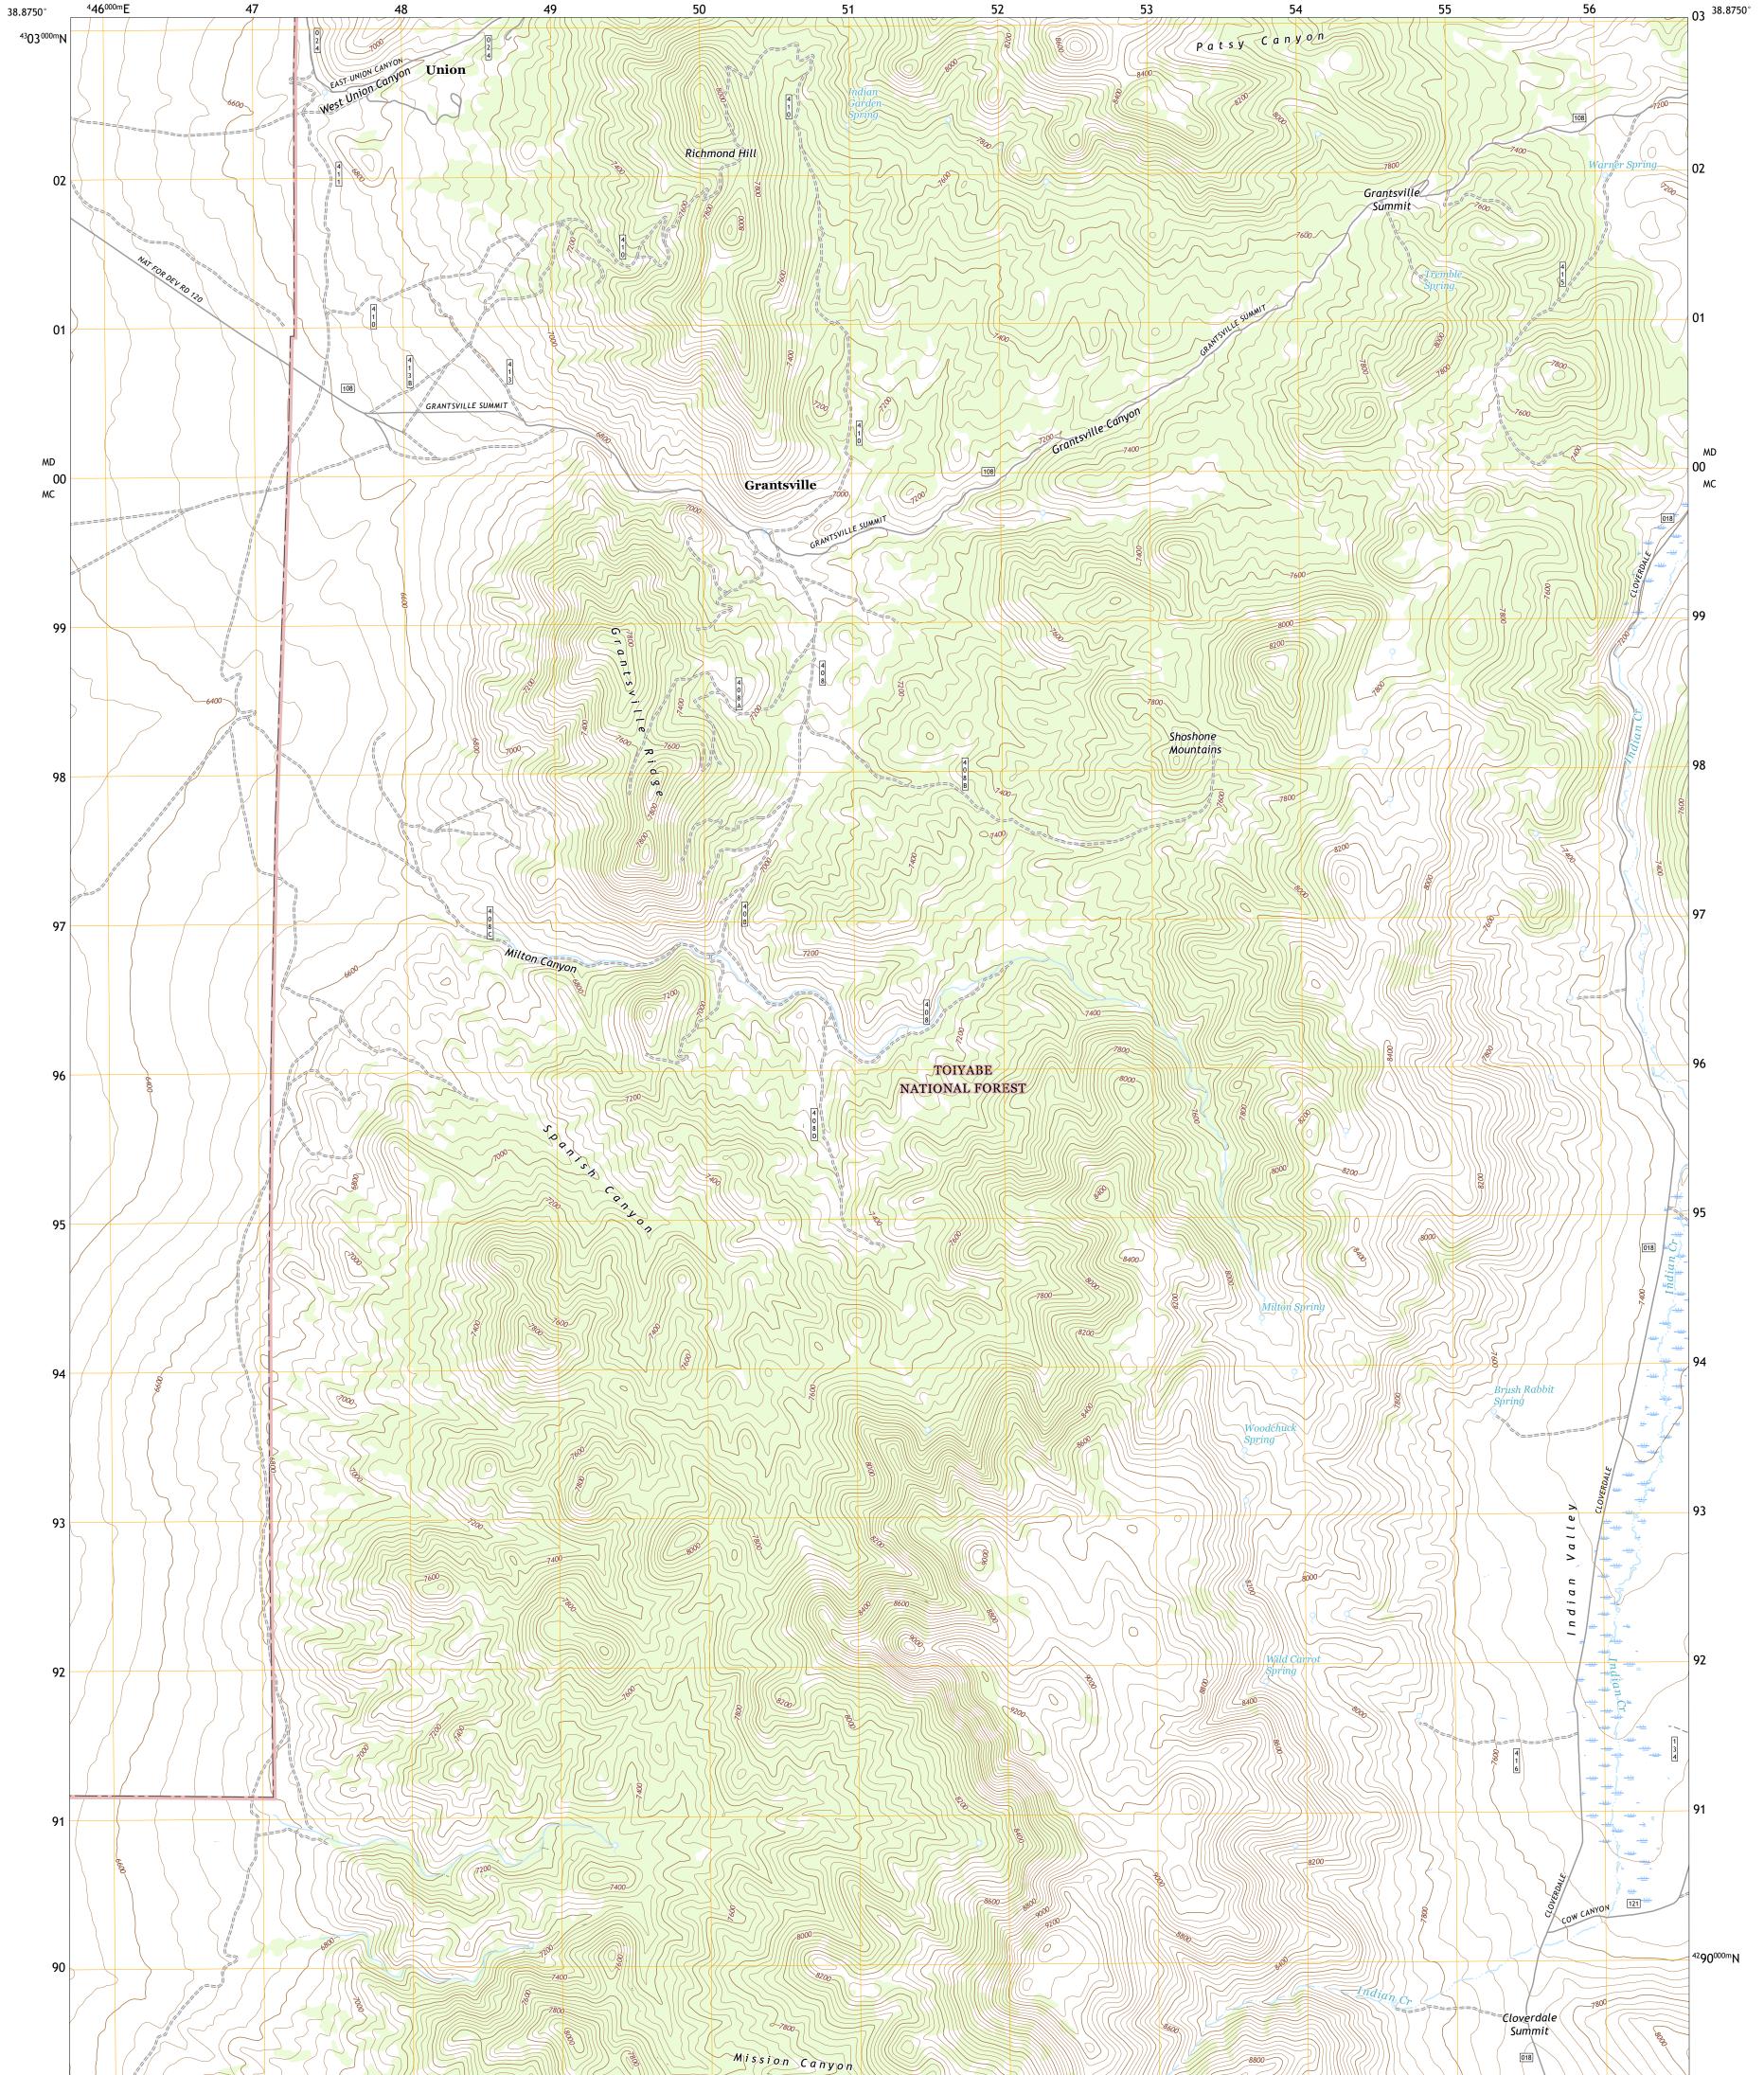

Produced by the United States Geological Survey North American Datum of 1983 (NAD83) World Geodetic System of 1984 (WGS84). Projection and 1 000-meter grid:Universal Transverse Mercator, Zone 11S This map is not a legal document. Boundaries may be generalized for this map scale. Private lands within government reservations may not be shown. Obtain permission before entering private lands.

Imagery......NAIP, July 2017 - November 2017 Roads......U.S. Census Bureau, 2016 - 2018 Roads within US Forest Service Lands......FSTopo Data 

ROAD CLASSIFICATION

-117.5000°

Check with local Forest Service unit for current travel conditions and restrictions.