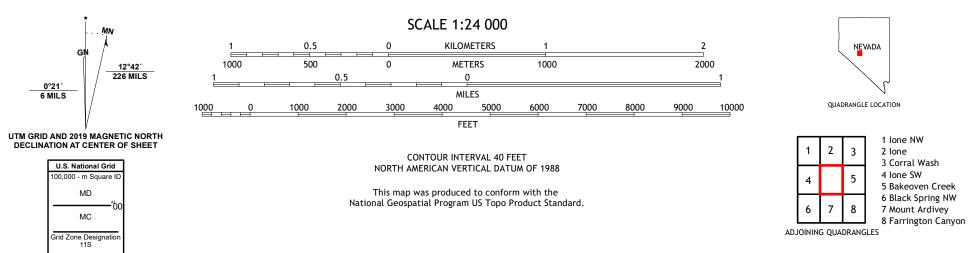

Produced by the United States Geological Survey North American Datum of 1983 (NAD83) World Geodetic System of 1984 (WGS84). Projection and 1 000-meter grid:Universal Transverse Mercator, Zone 11S This map is not a legal document. Boundaries may be generalized for this map scale. Private lands within government reservations may not be shown. Obtain permission before entering private lands.