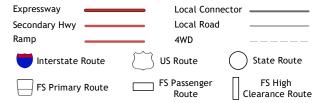

Imagery......NAIP, July 2017 - November 2017 Roads......U.S. Census Bureau, 2016 - 2018 Roads within US Forest Service Lands......FSTopo Data 

ROAD CLASSIFICATION

-117.5000°

Check with local Forest Service unit for current travel conditions and restrictions.