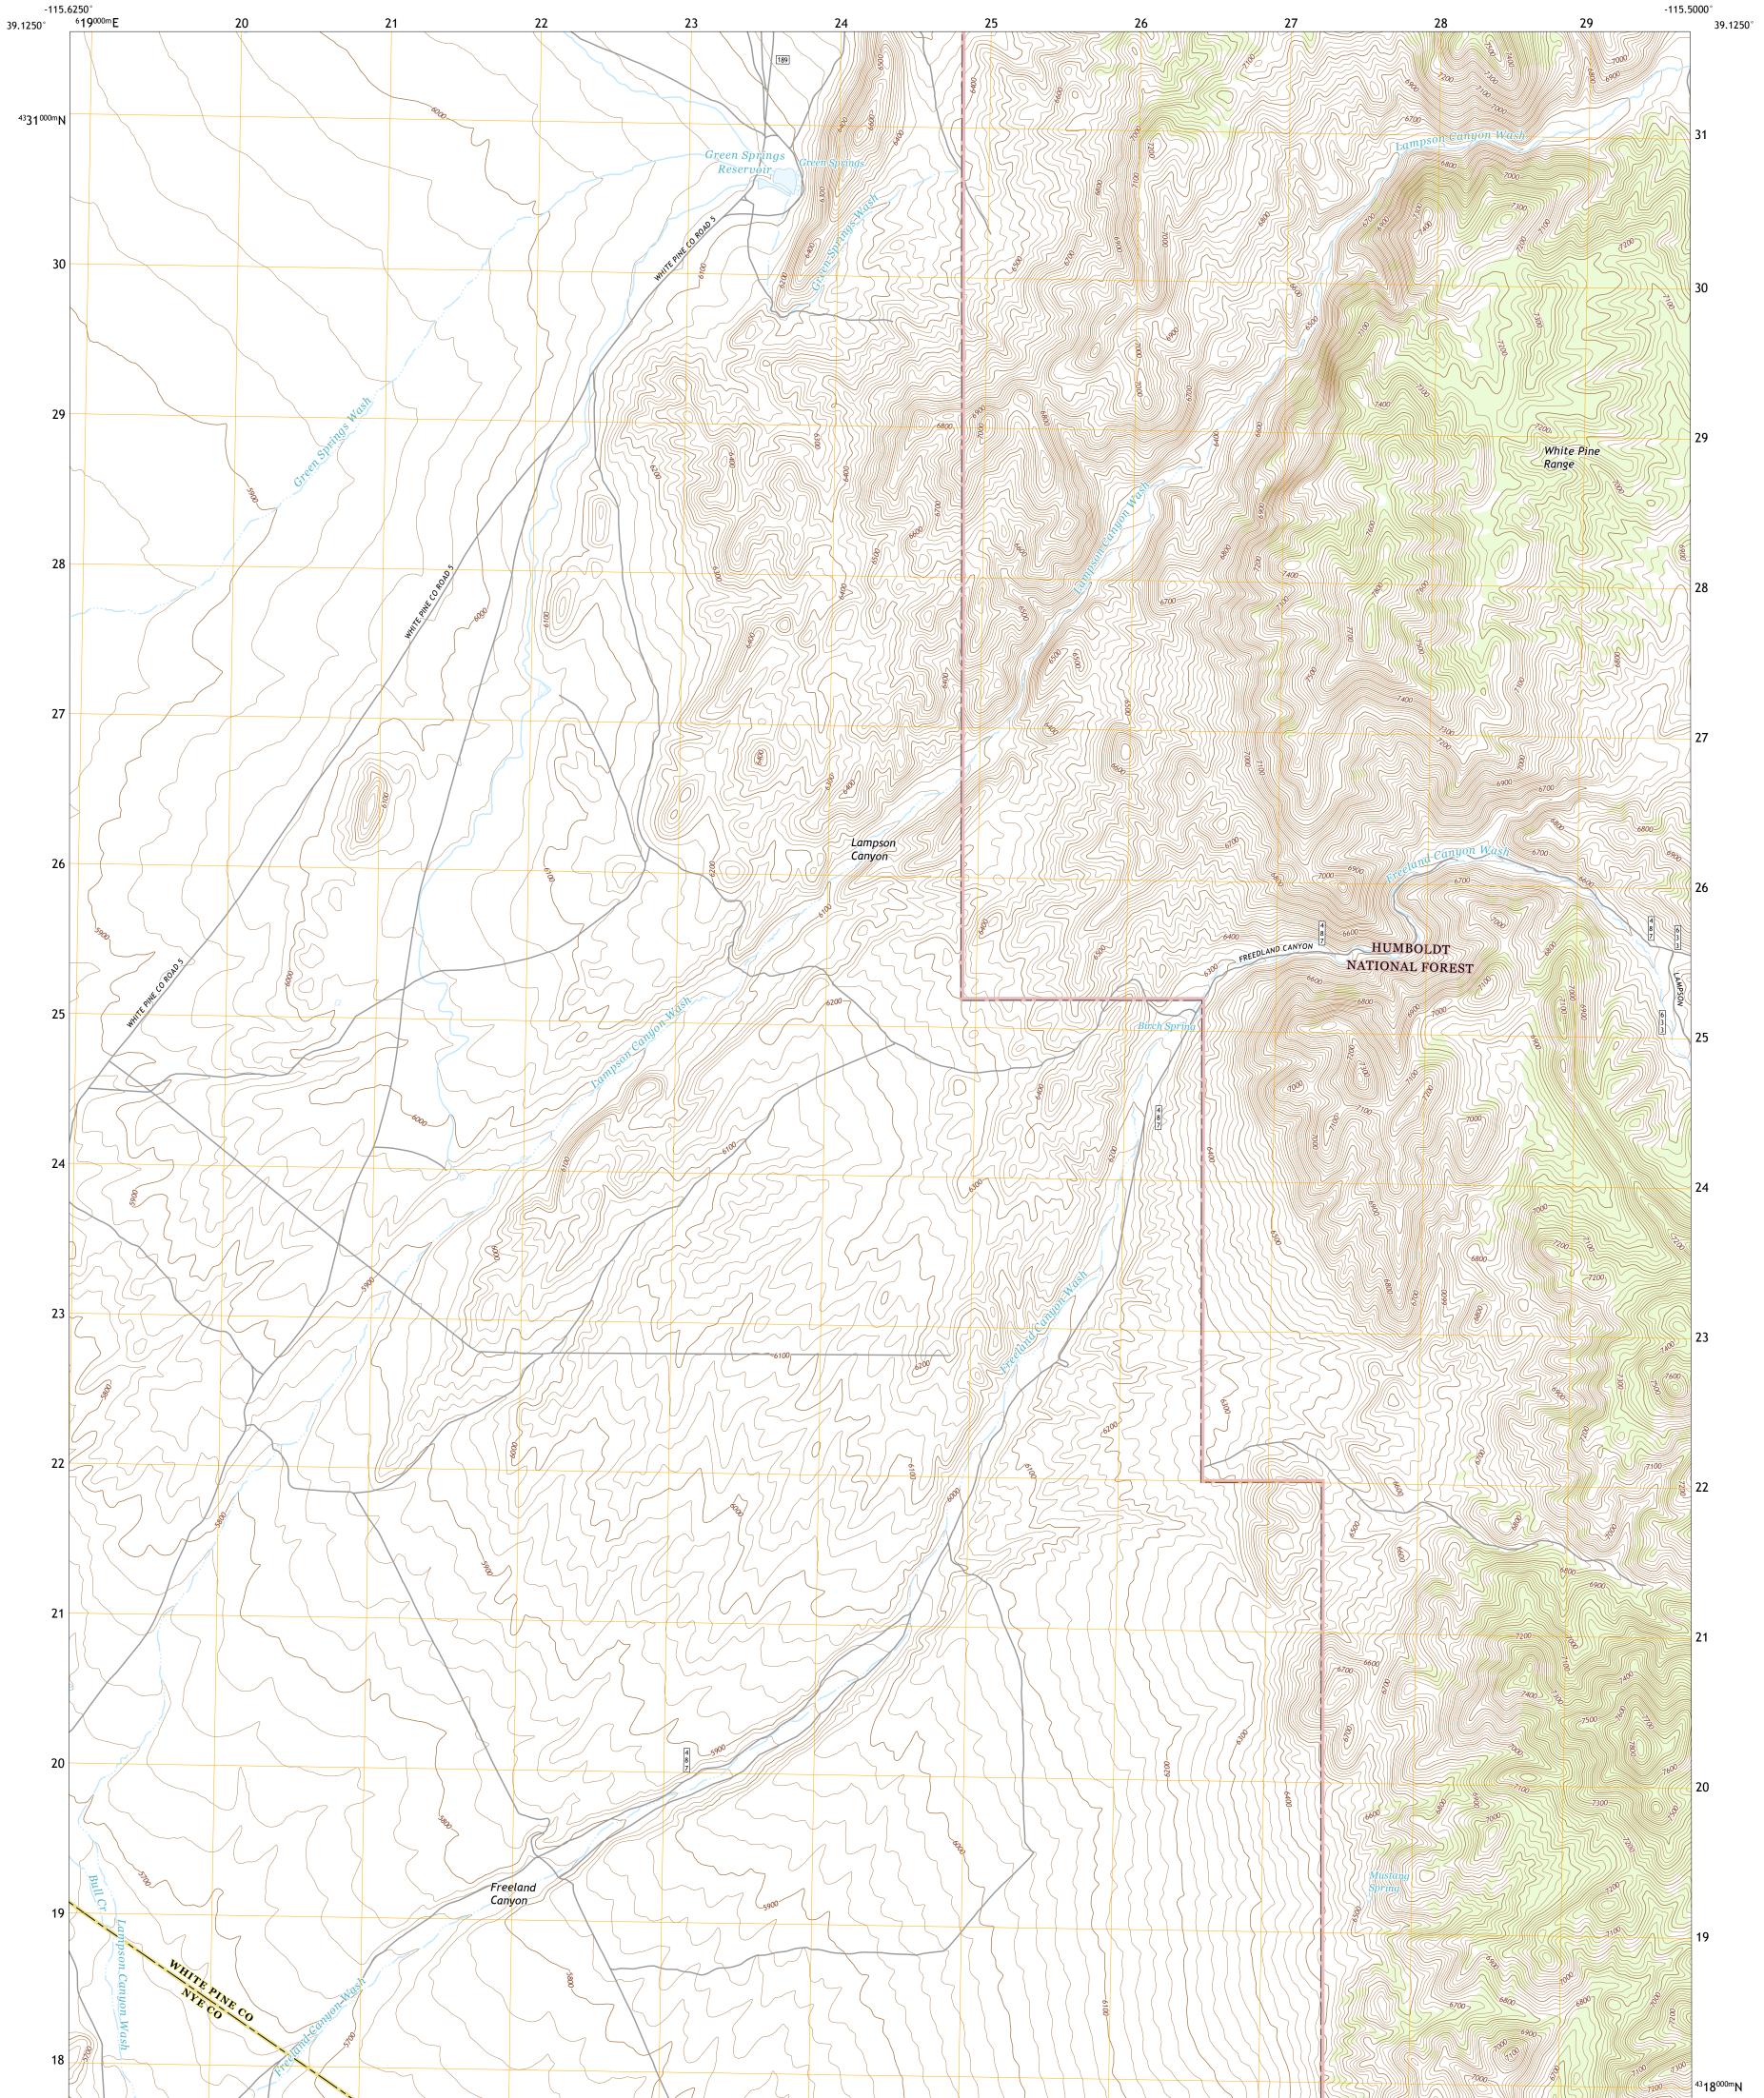

## U.S. DEPARTMENT OF THE INTERIOR U.S. GEOLOGICAL SURVEY

UTS STRIKE

GREEN SPRINGS QUADRANGLE NEVADA 7.5-MINUTE SERIES

**Produced by the United States Geological Survey** North American Datum of 1983 (NAD83) World Geodetic System of 1984 (WGS84). Projection and 1 000-meter grid:Universal Transverse Mercator, Zone 11S This map is not a legal document. Boundaries may be generalized for this map scale. Private lands within government reservations may not be shown. Obtain permission before entering private lands.