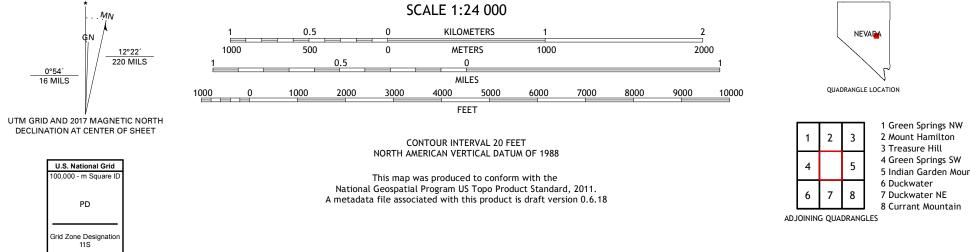

.....NAIP, June 2015 - September 2015 Imagery.... Roads.....  \_\_\_\_0°54′ \_\_\_\_16 MILS