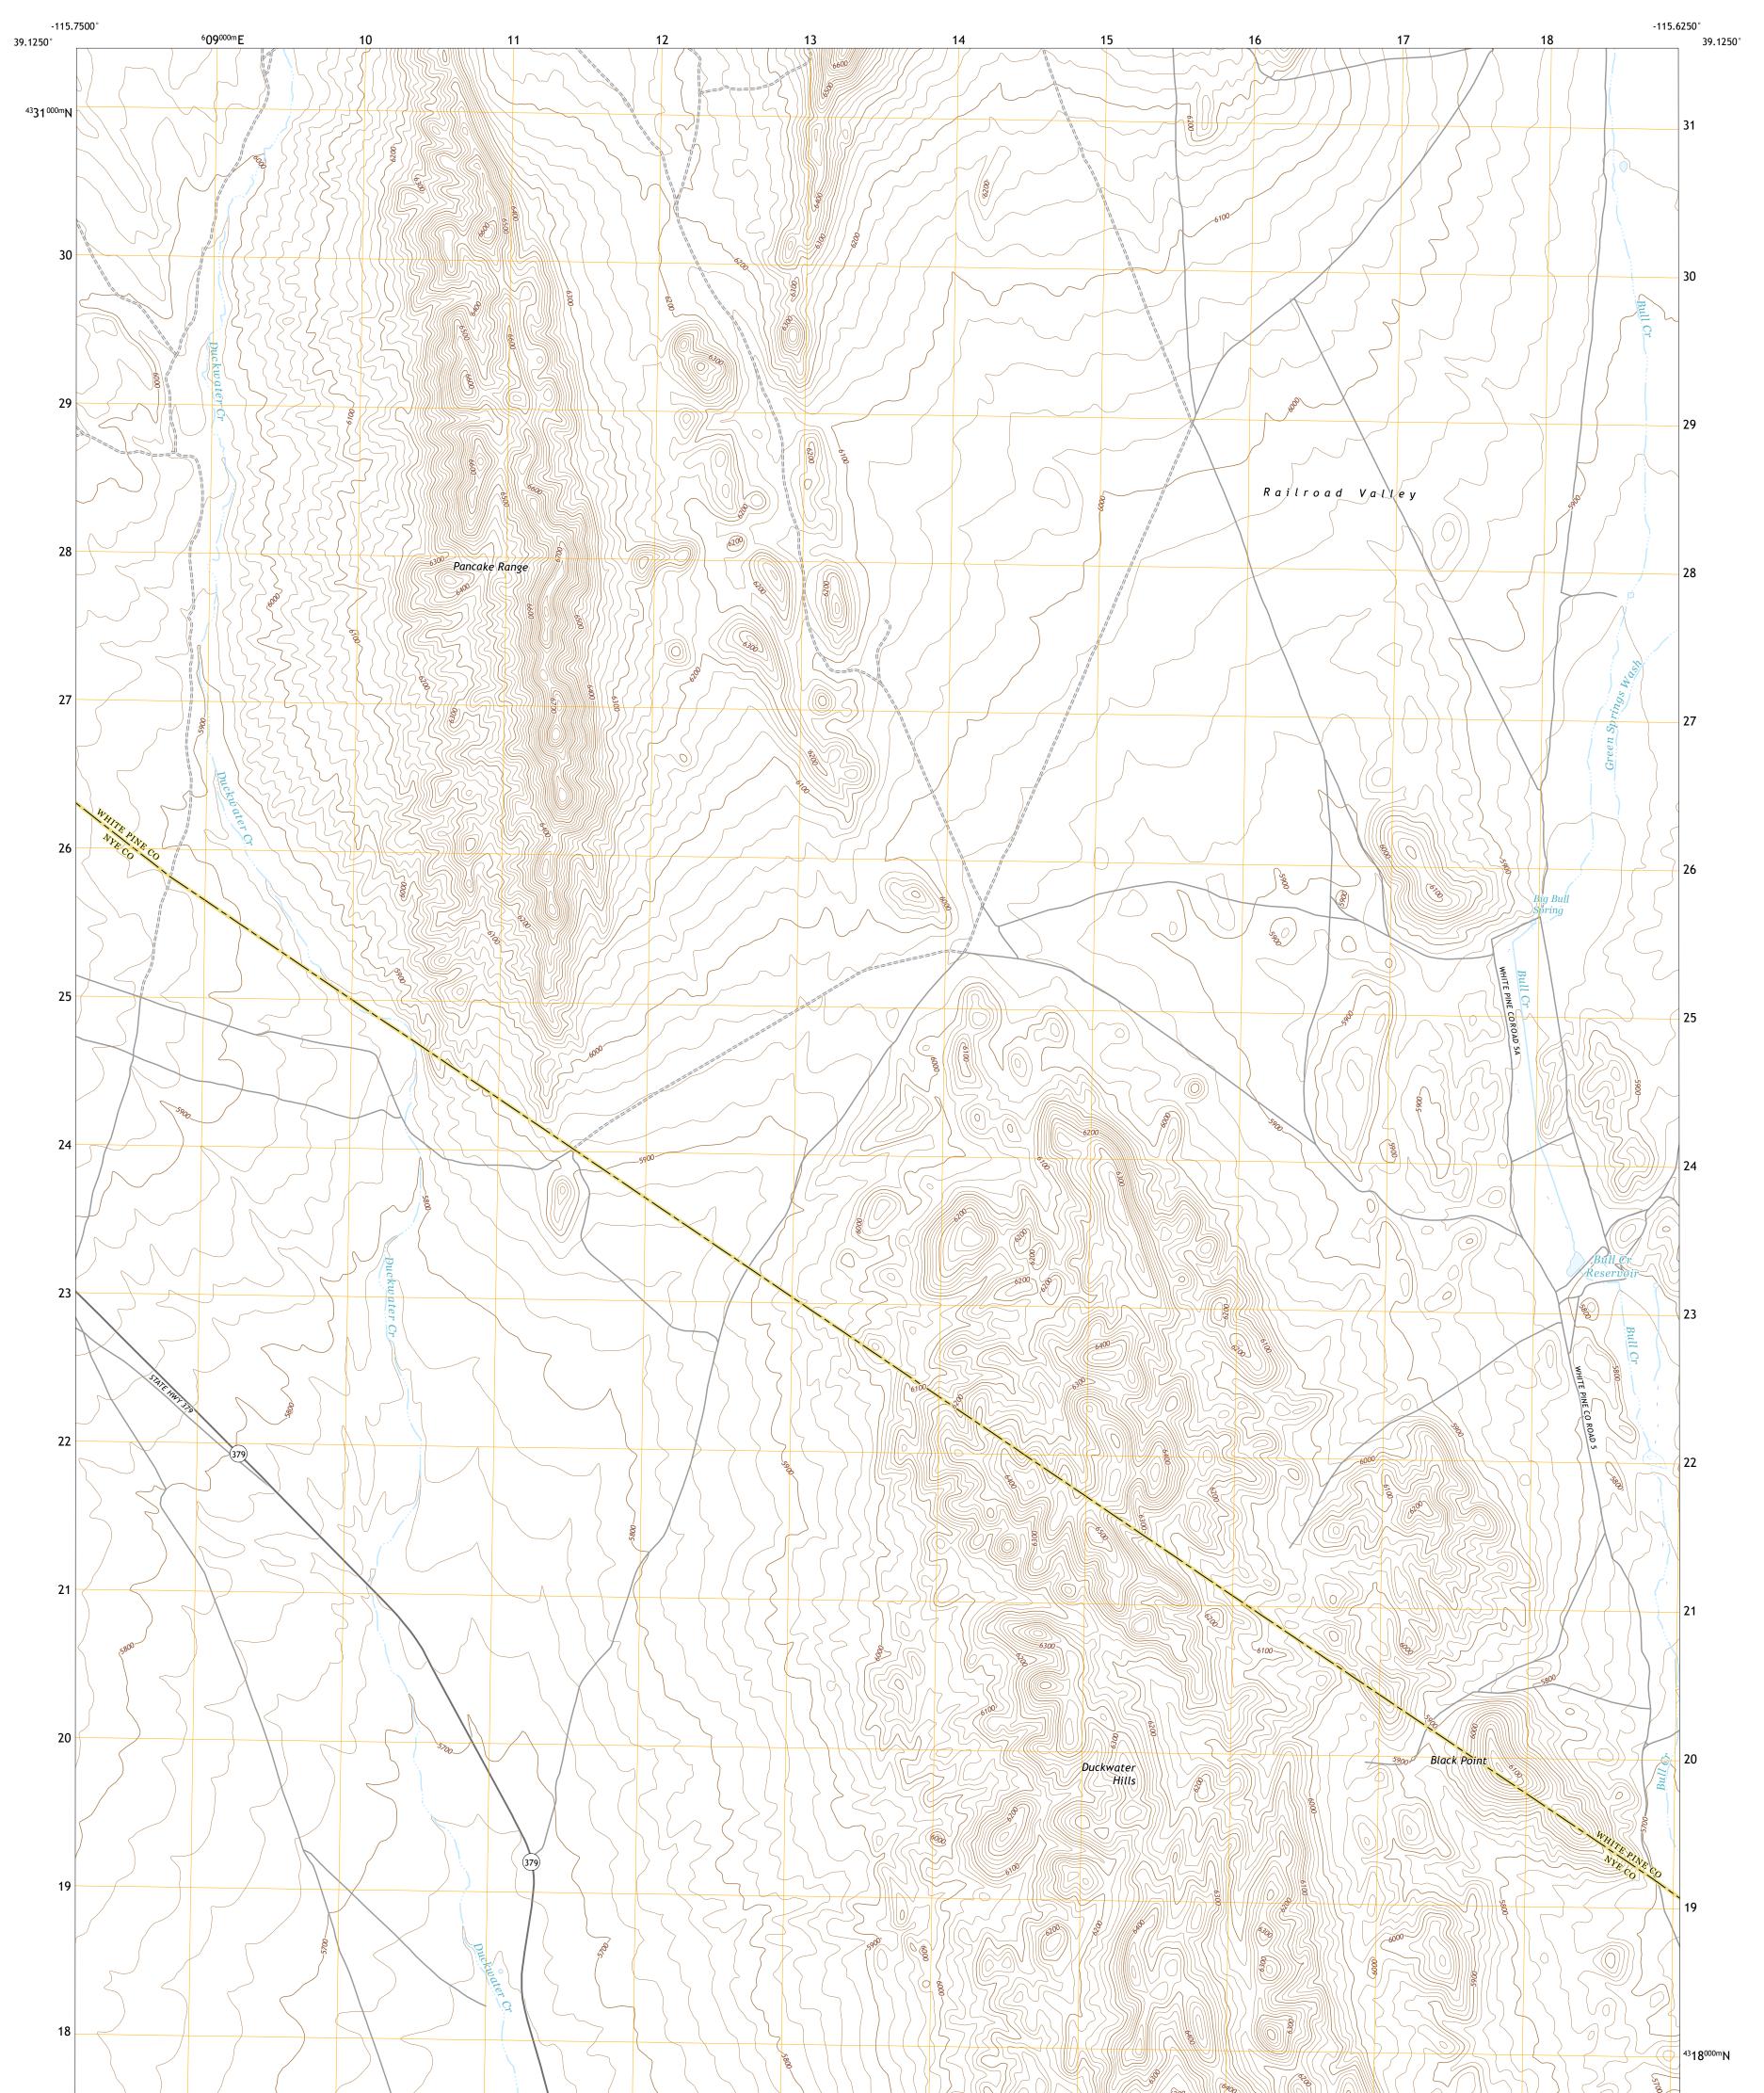

## U.S. DEPARTMENT OF THE INTERIOR U.S. GEOLOGICAL SURVEY

GREEN SPRINGS SW QUADRANGLE NEVADA 7.5-MINUTE SERIES

Produced by the United States Geological Survey North American Datum of 1983 (NAD83) World Geodetic System of 1984 (WGS84). Projection and 1 000-meter grid:Universal Transverse Mercator, Zone 115 This map is not a legal document. Boundaries may be generalized for this map scale. Private lands within government reservations may not be shown. Obtain permission before entering private lands.

Imagery......NAIP, June 2017 - November 2017 Roads......GNIS, 1980 - 2020 Hydrography......GNIS, 1980 - 2020 Contours.....National Hydrography Dataset, 2006 - 2020 Contours.....National Elevation Dataset, 2004 Boundaries......Multiple sources; see metadata file 2019 - 2021 Public Land Survey System......BLM, 2020 Wetlands......BWS National Wetlands Inventory 1980 - 1986