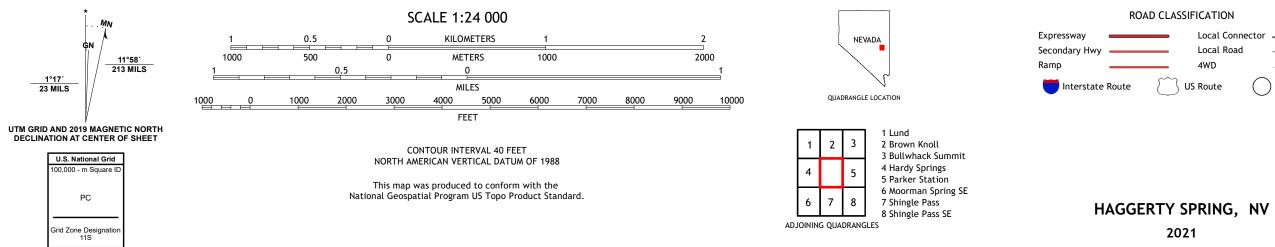

HAGGERTY SPRING QUADRANGLE NEVADA 7.5-MINUTE SERIES

**Produced by the United States Geological Survey** North American Datum of 1983 (NAD83) World Geodetic System of 1984 (WGS84). Projection and 1 000-meter grid:Universal Transverse Mercator, Zone 11S This map is not a legal document. Boundaries may be generalized for this map scale. Private lands within government reservations may not be shown. Obtain permission before entering private lands.

Imagery......NAIP, June 2017 - November 2017 Roads......GNIS, 1980 - 2018 Names......GNIS, 1980 - 2011 Hydrography......GNIS, 1980 - 2011 National Hydrography Dataset, 2005 - 2020 Contours.....National Elevation Dataset, 2004 Boundaries......Multiple sources; see metadata file 2019 - 2021 Public Land Survey System......BLM, 2020 Wetlands......BLM, 2013

Local Connector 🛛 🗕 Local Road 4WD US Route State Route