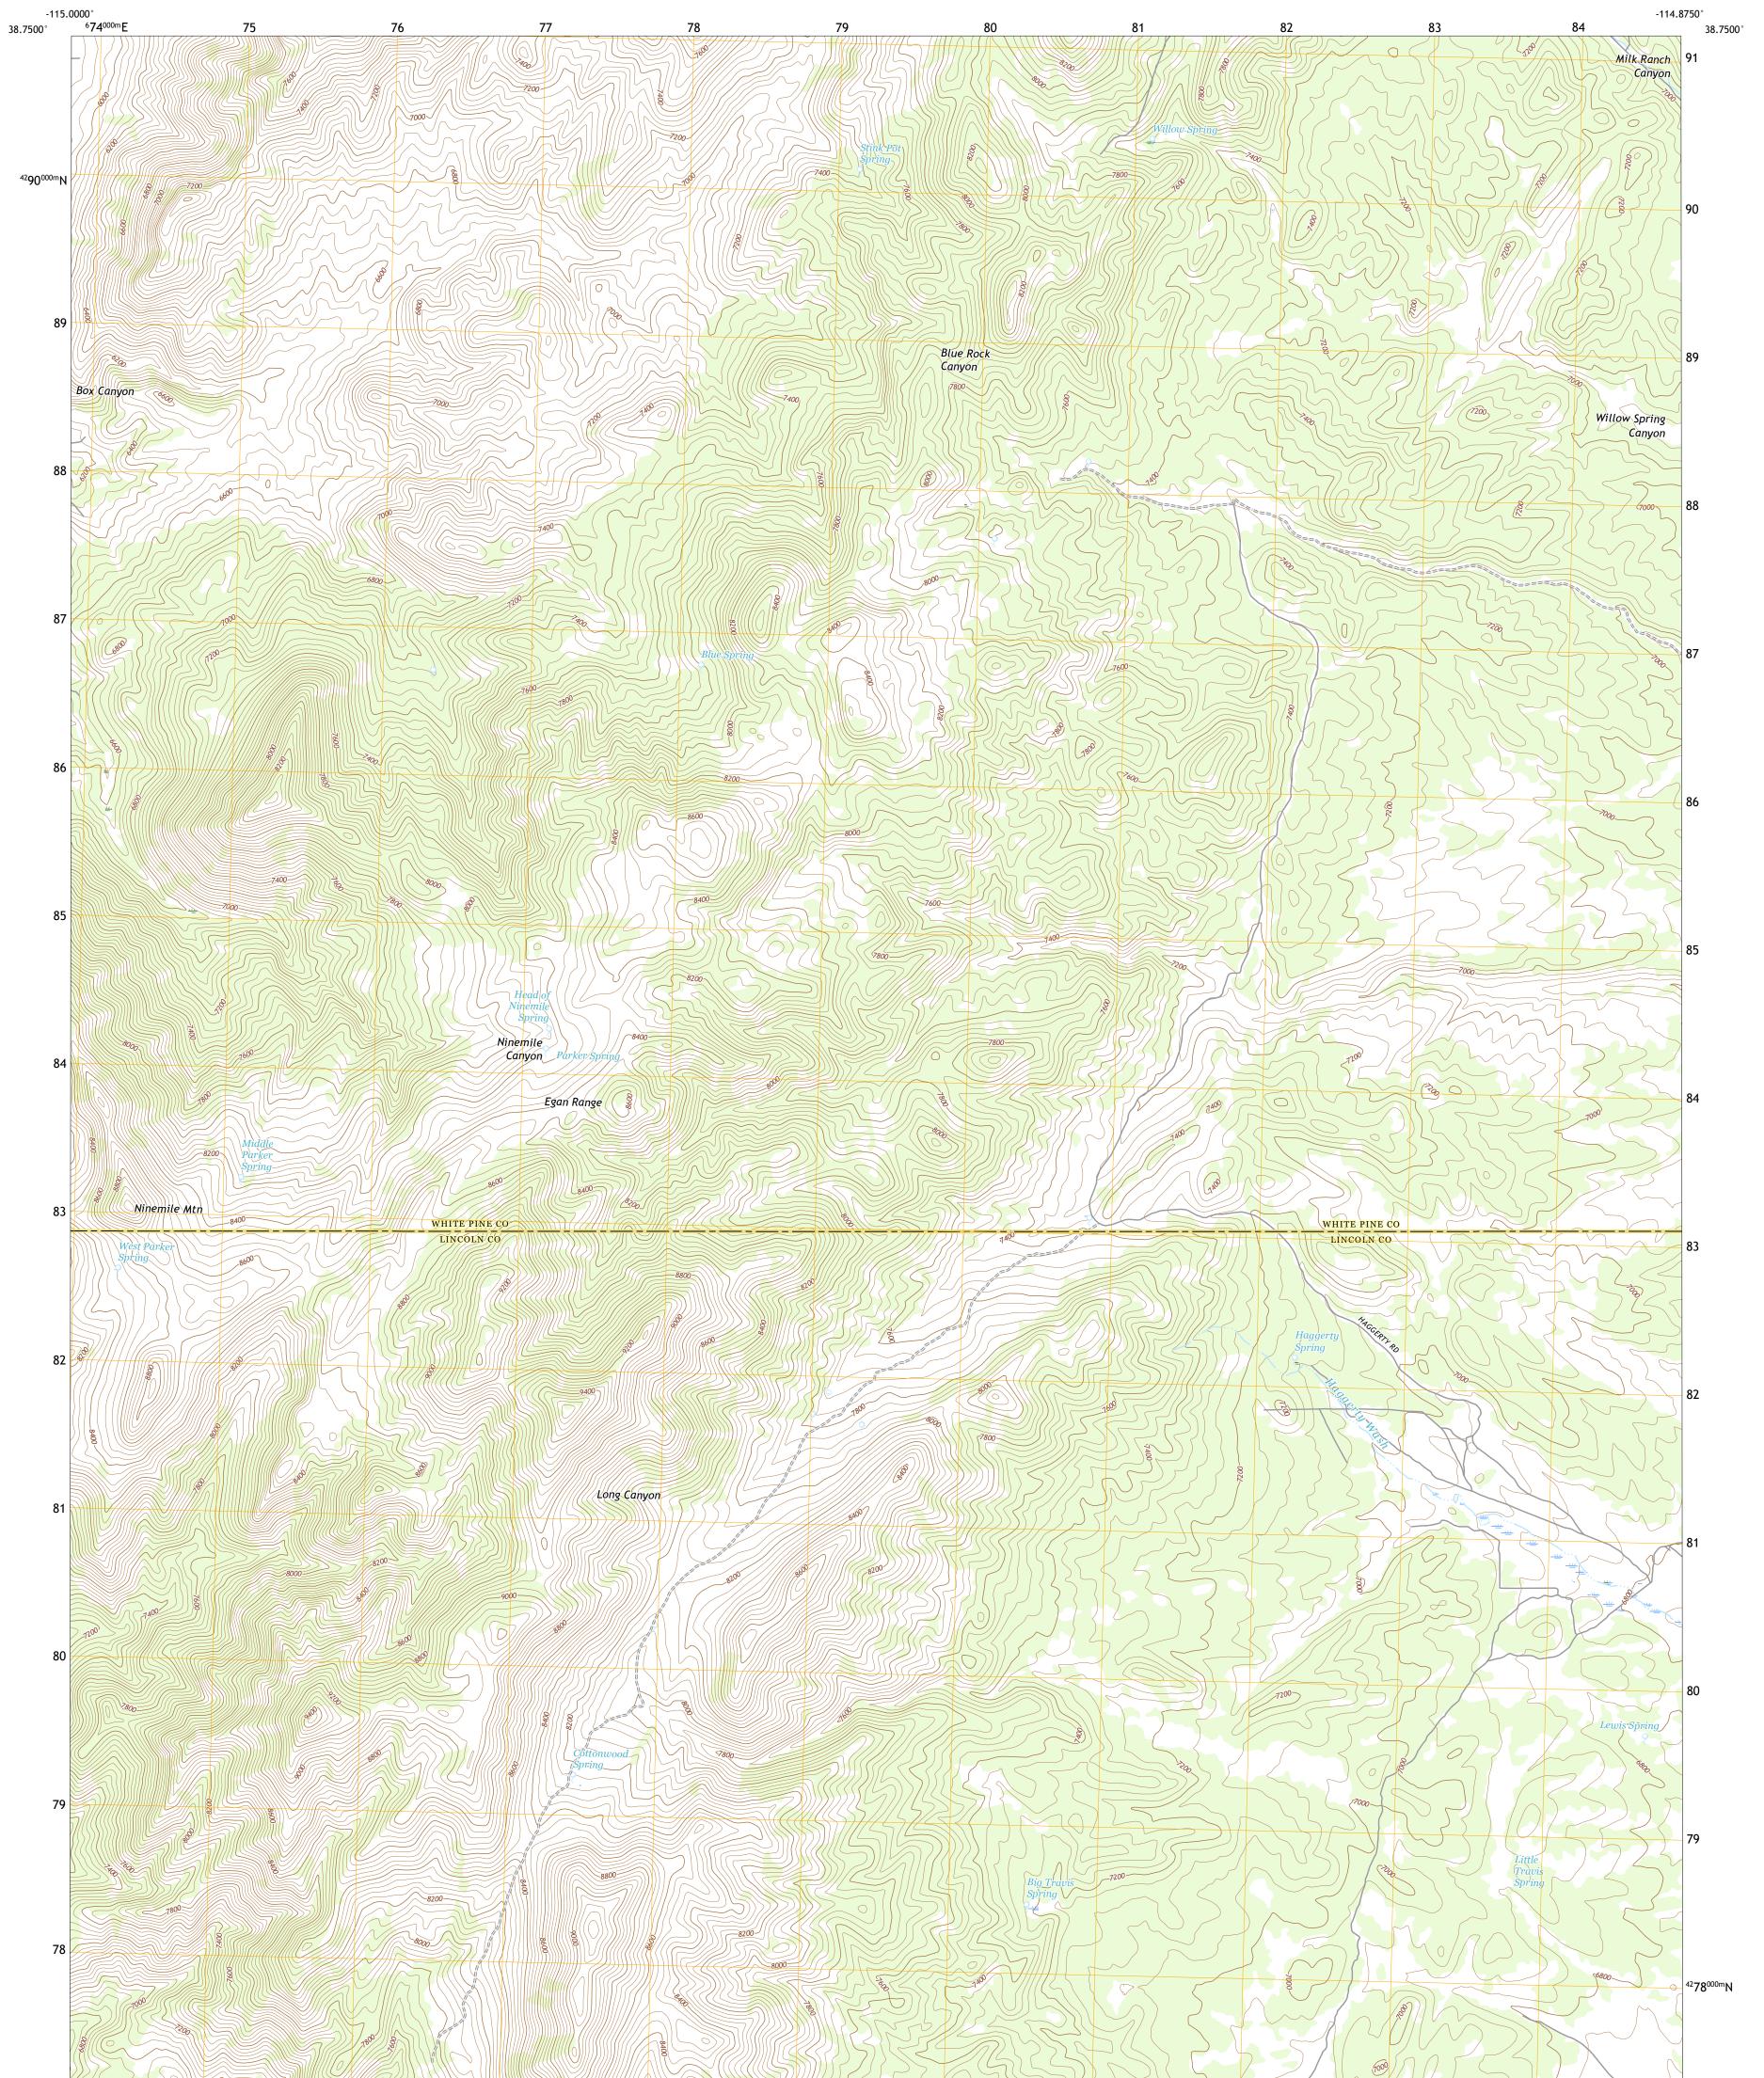

HAGGERTY SPRING QUADRANGLE NEVADA 7.5-MINUTE SERIES

**Produced by the United States Geological Survey** North American Datum of 1983 (NAD83) World Geodetic System of 1984 (WGS84). Projection and 1 000-meter grid:Universal Transverse Mercator, Zone 11S This map is not a legal document. Boundaries may be generalized for this map scale. Private lands within government reservations may not be shown. Obtain permission before entering private lands.

Imagery......NAIP, June 2017 - November 2017 Roads......GNIS, 1980 - 2018 Names......GNIS, 1980 - 2011 Hydrography......GNIS, 1980 - 2011 National Hydrography Dataset, 2005 - 2020 Contours.....National Elevation Dataset, 2004 Boundaries......Multiple sources; see metadata file 2019 - 2021 Public Land Survey System......BLM, 2020 Wetlands......BLM, 2013