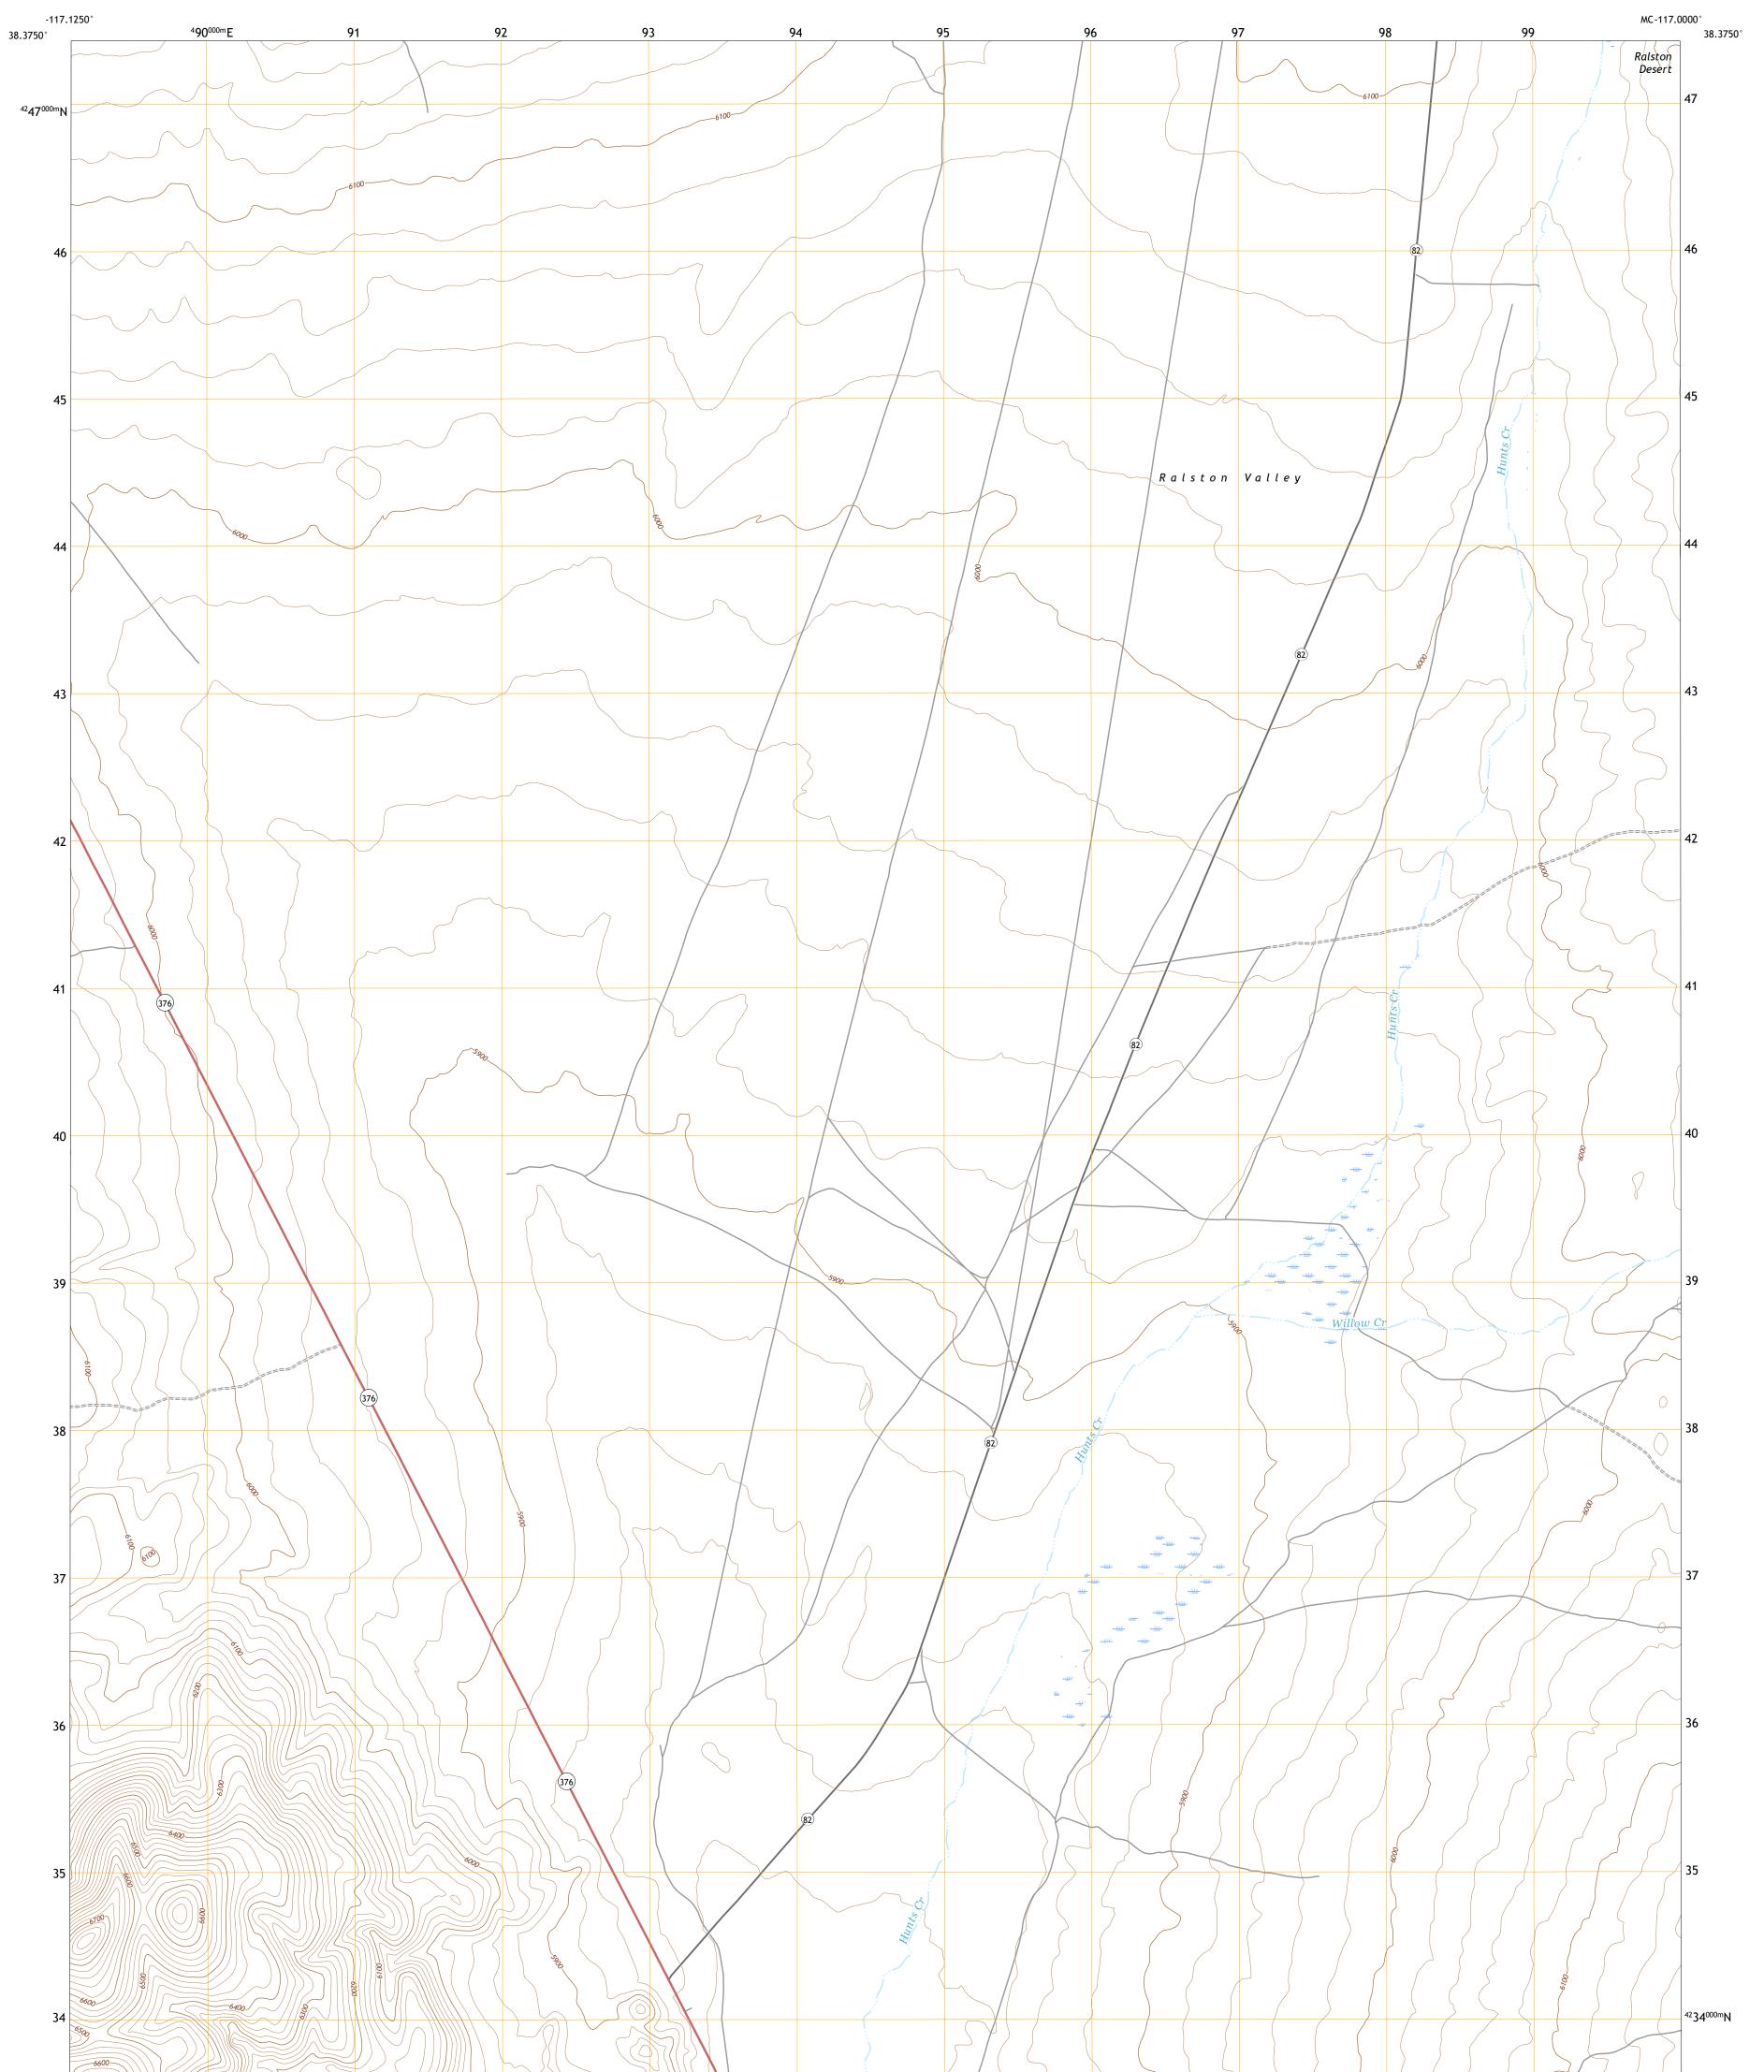

HENRYS WELL QUADRANGLE NEVADA - NYE COUNTY 7.5-MINUTE SERIES

Produced by the United States Geological Survey North American Datum of 1983 (NAD83) World Geodetic System of 1984 (WGS84). Projection and 1 000-meter grid:Universal Transverse Mercator, Zone 11S This map is not a legal document. Boundaries may be generalized for this map scale. Private lands within government reservations may not be shown. Obtain permission before entering private lands.

Imagery......NAIP, July 2017 - November 2017 Roads......GNIS, 1991 - 2020 Hydrography......GNIS, 1991 - 2020 Hydrography......National Hydrography Dataset, 2006 - 2021 Contours.....National Elevation Dataset, 2001 Boundaries......Multiple sources; see metadata file 2019 - 2021 Public Land Survey System......BLM, 2020 Wetlands.....BLWS National Wetlands Inventory 2015