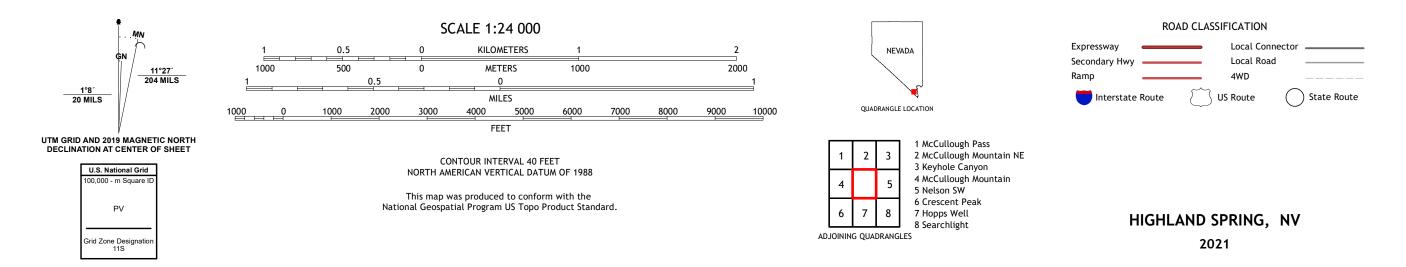

## U.S. DEPARTMENT OF THE INTERIOR U.S. GEOLOGICAL SURVEY

HIGHLAND SPRING QUADRANGLE NEVADA - CLARK COUNTY 7.5-MINUTE SERIES

**Produced by the United States Geological Survey** North American Datum of 1983 (NAD83) World Geodetic System of 1984 (WGS84). Projection and 1 000-meter grid:Universal Transverse Mercator, Zone 11S This map is not a legal document. Boundaries may be generalized for this map scale. Private lands within government reservations may not be shown. Obtain permission before entering private lands.