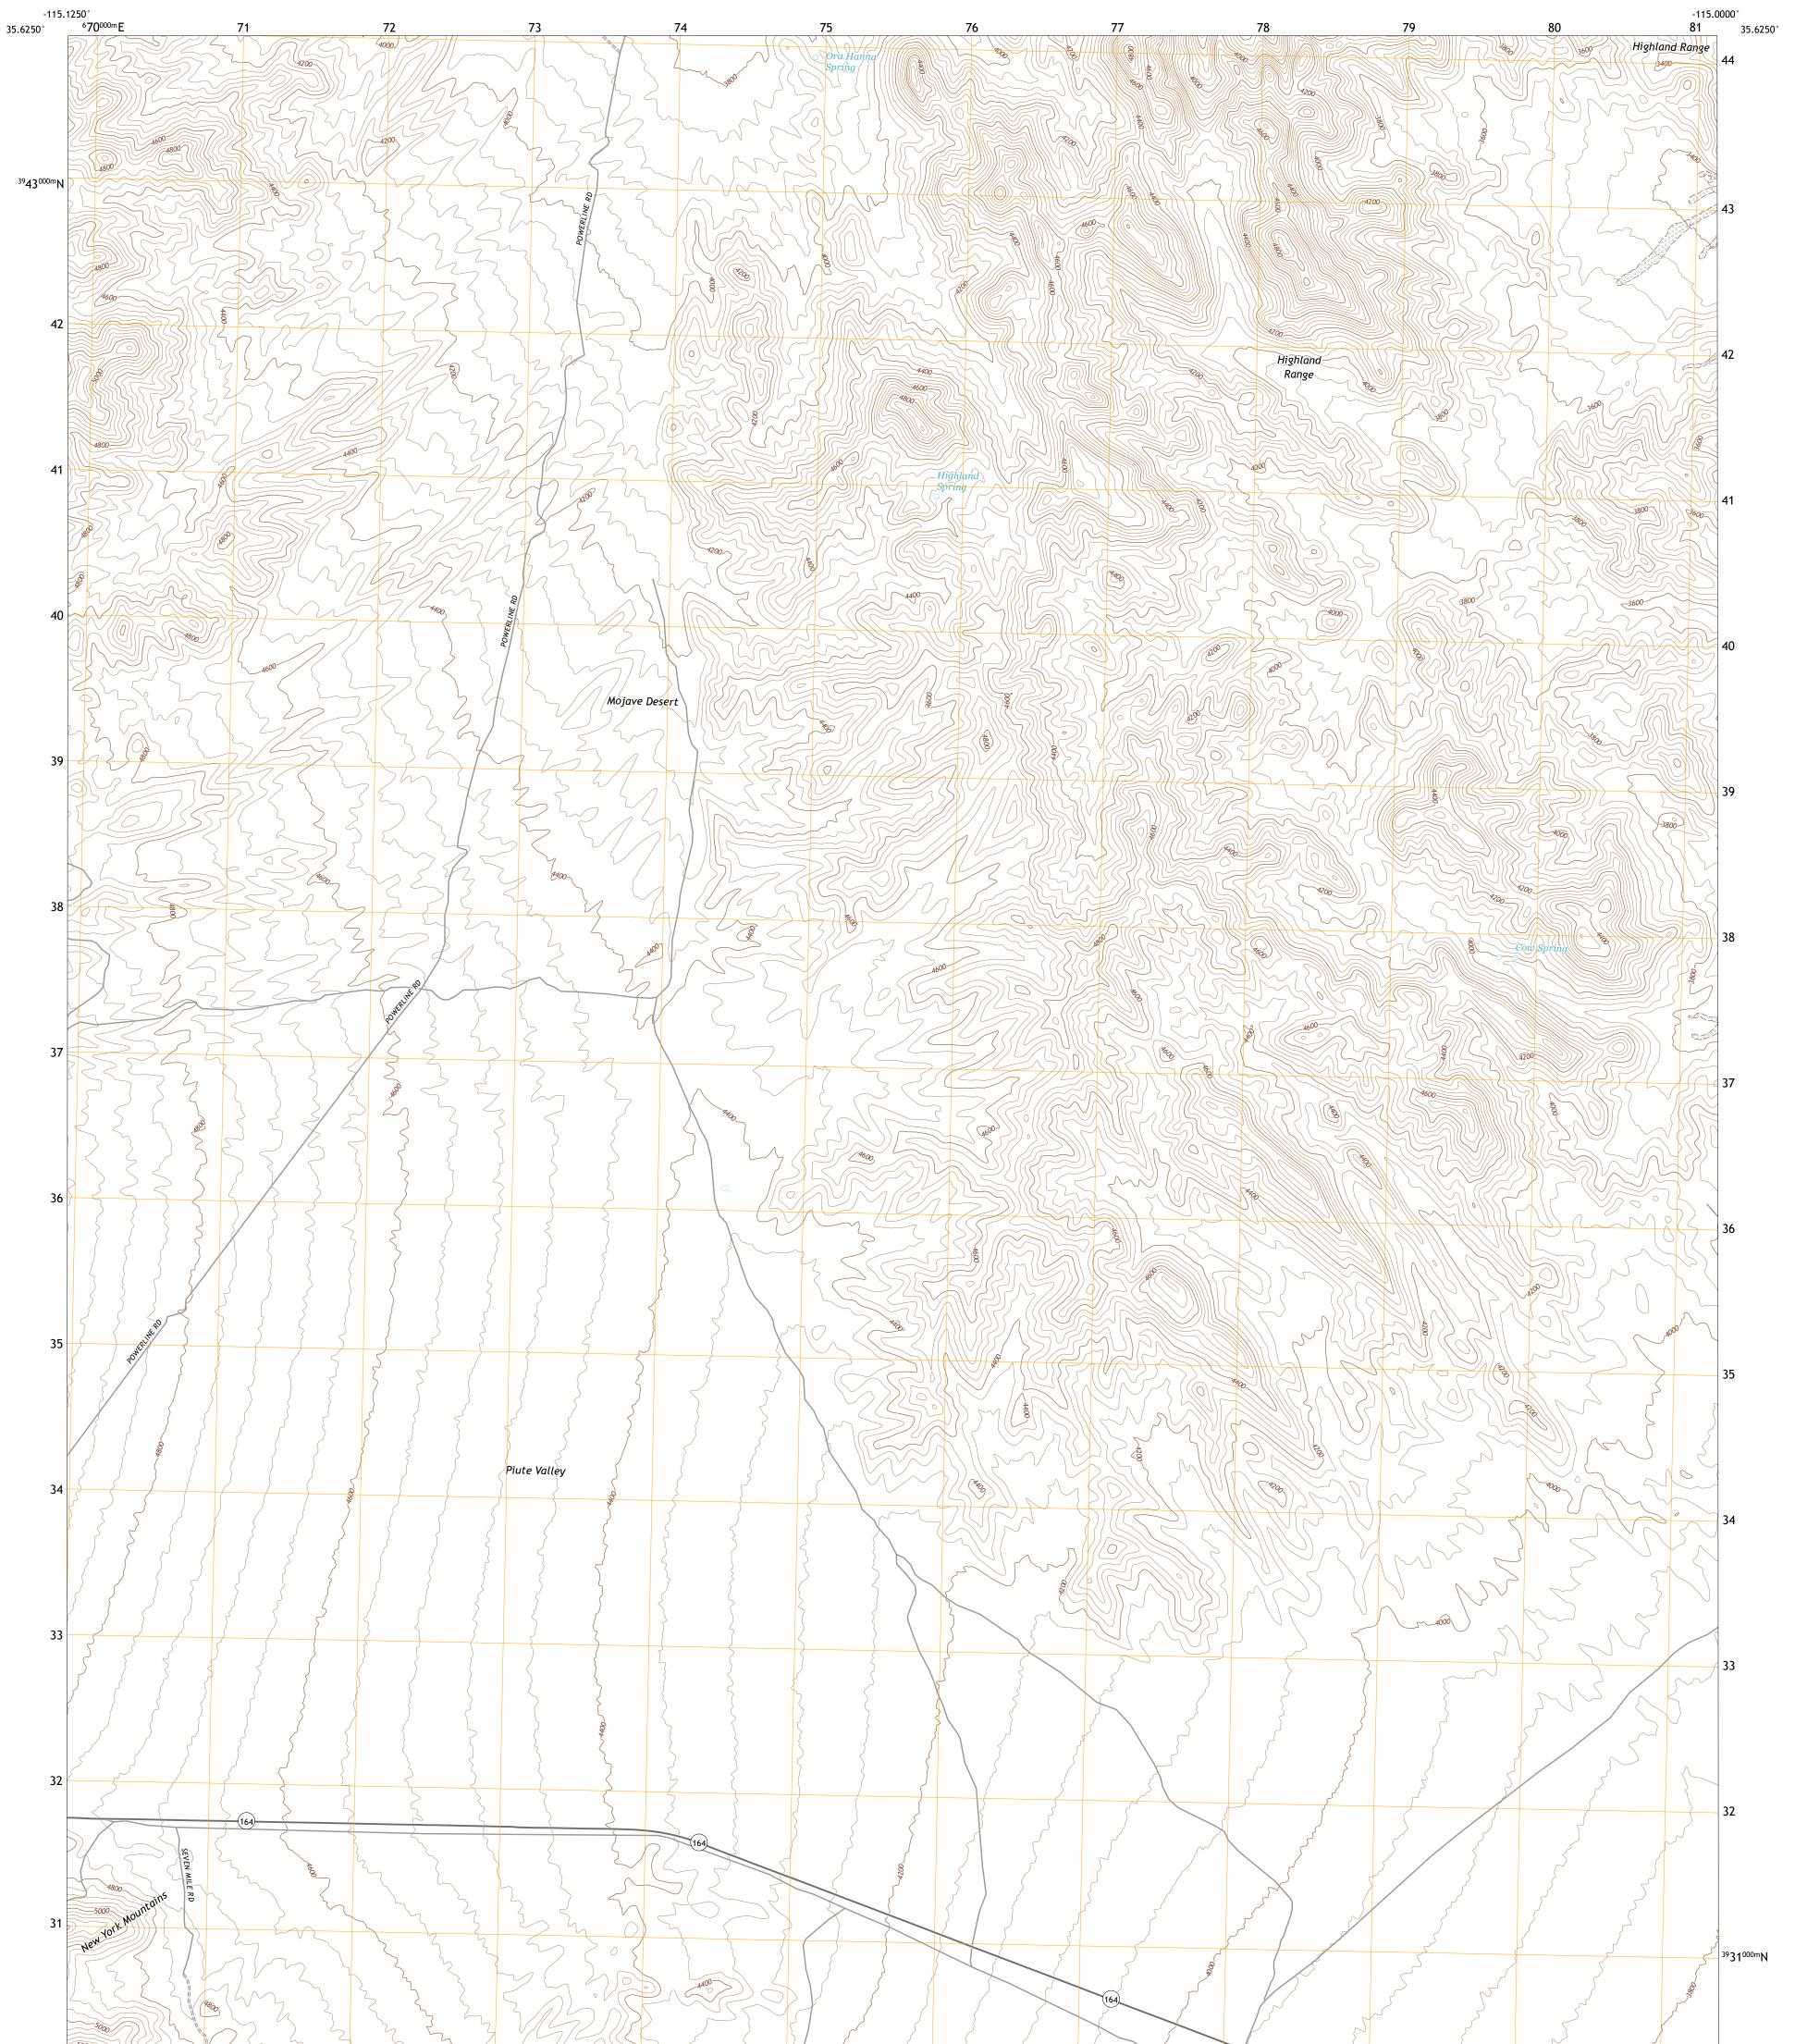

## U.S. DEPARTMENT OF THE INTERIOR U.S. GEOLOGICAL SURVEY

HIGHLAND SPRING QUADRANGLE NEVADA - CLARK COUNTY 7.5-MINUTE SERIES

**Produced by the United States Geological Survey** North American Datum of 1983 (NAD83) World Geodetic System of 1984 (WGS84). Projection and 1 000-meter grid:Universal Transverse Mercator, Zone 11S This map is not a legal document. Boundaries may be generalized for this map scale. Private lands within government reservations may not be shown. Obtain permission before entering private lands.

Imagery......NAIP, June 2017 - November 2017 Roads......GNIS, 1980 - 2018 Names......GNIS, 1980 - 2018 Hydrography......GNIS, 1980 - 2019 Contours.....National Hydrography Dataset, 2019 - 2019 Contours.....Multiple sources; see metadata file 2019 - 2021 Public Land Survey System.....BLM, 2020 Wetlands.....BLM, 2020