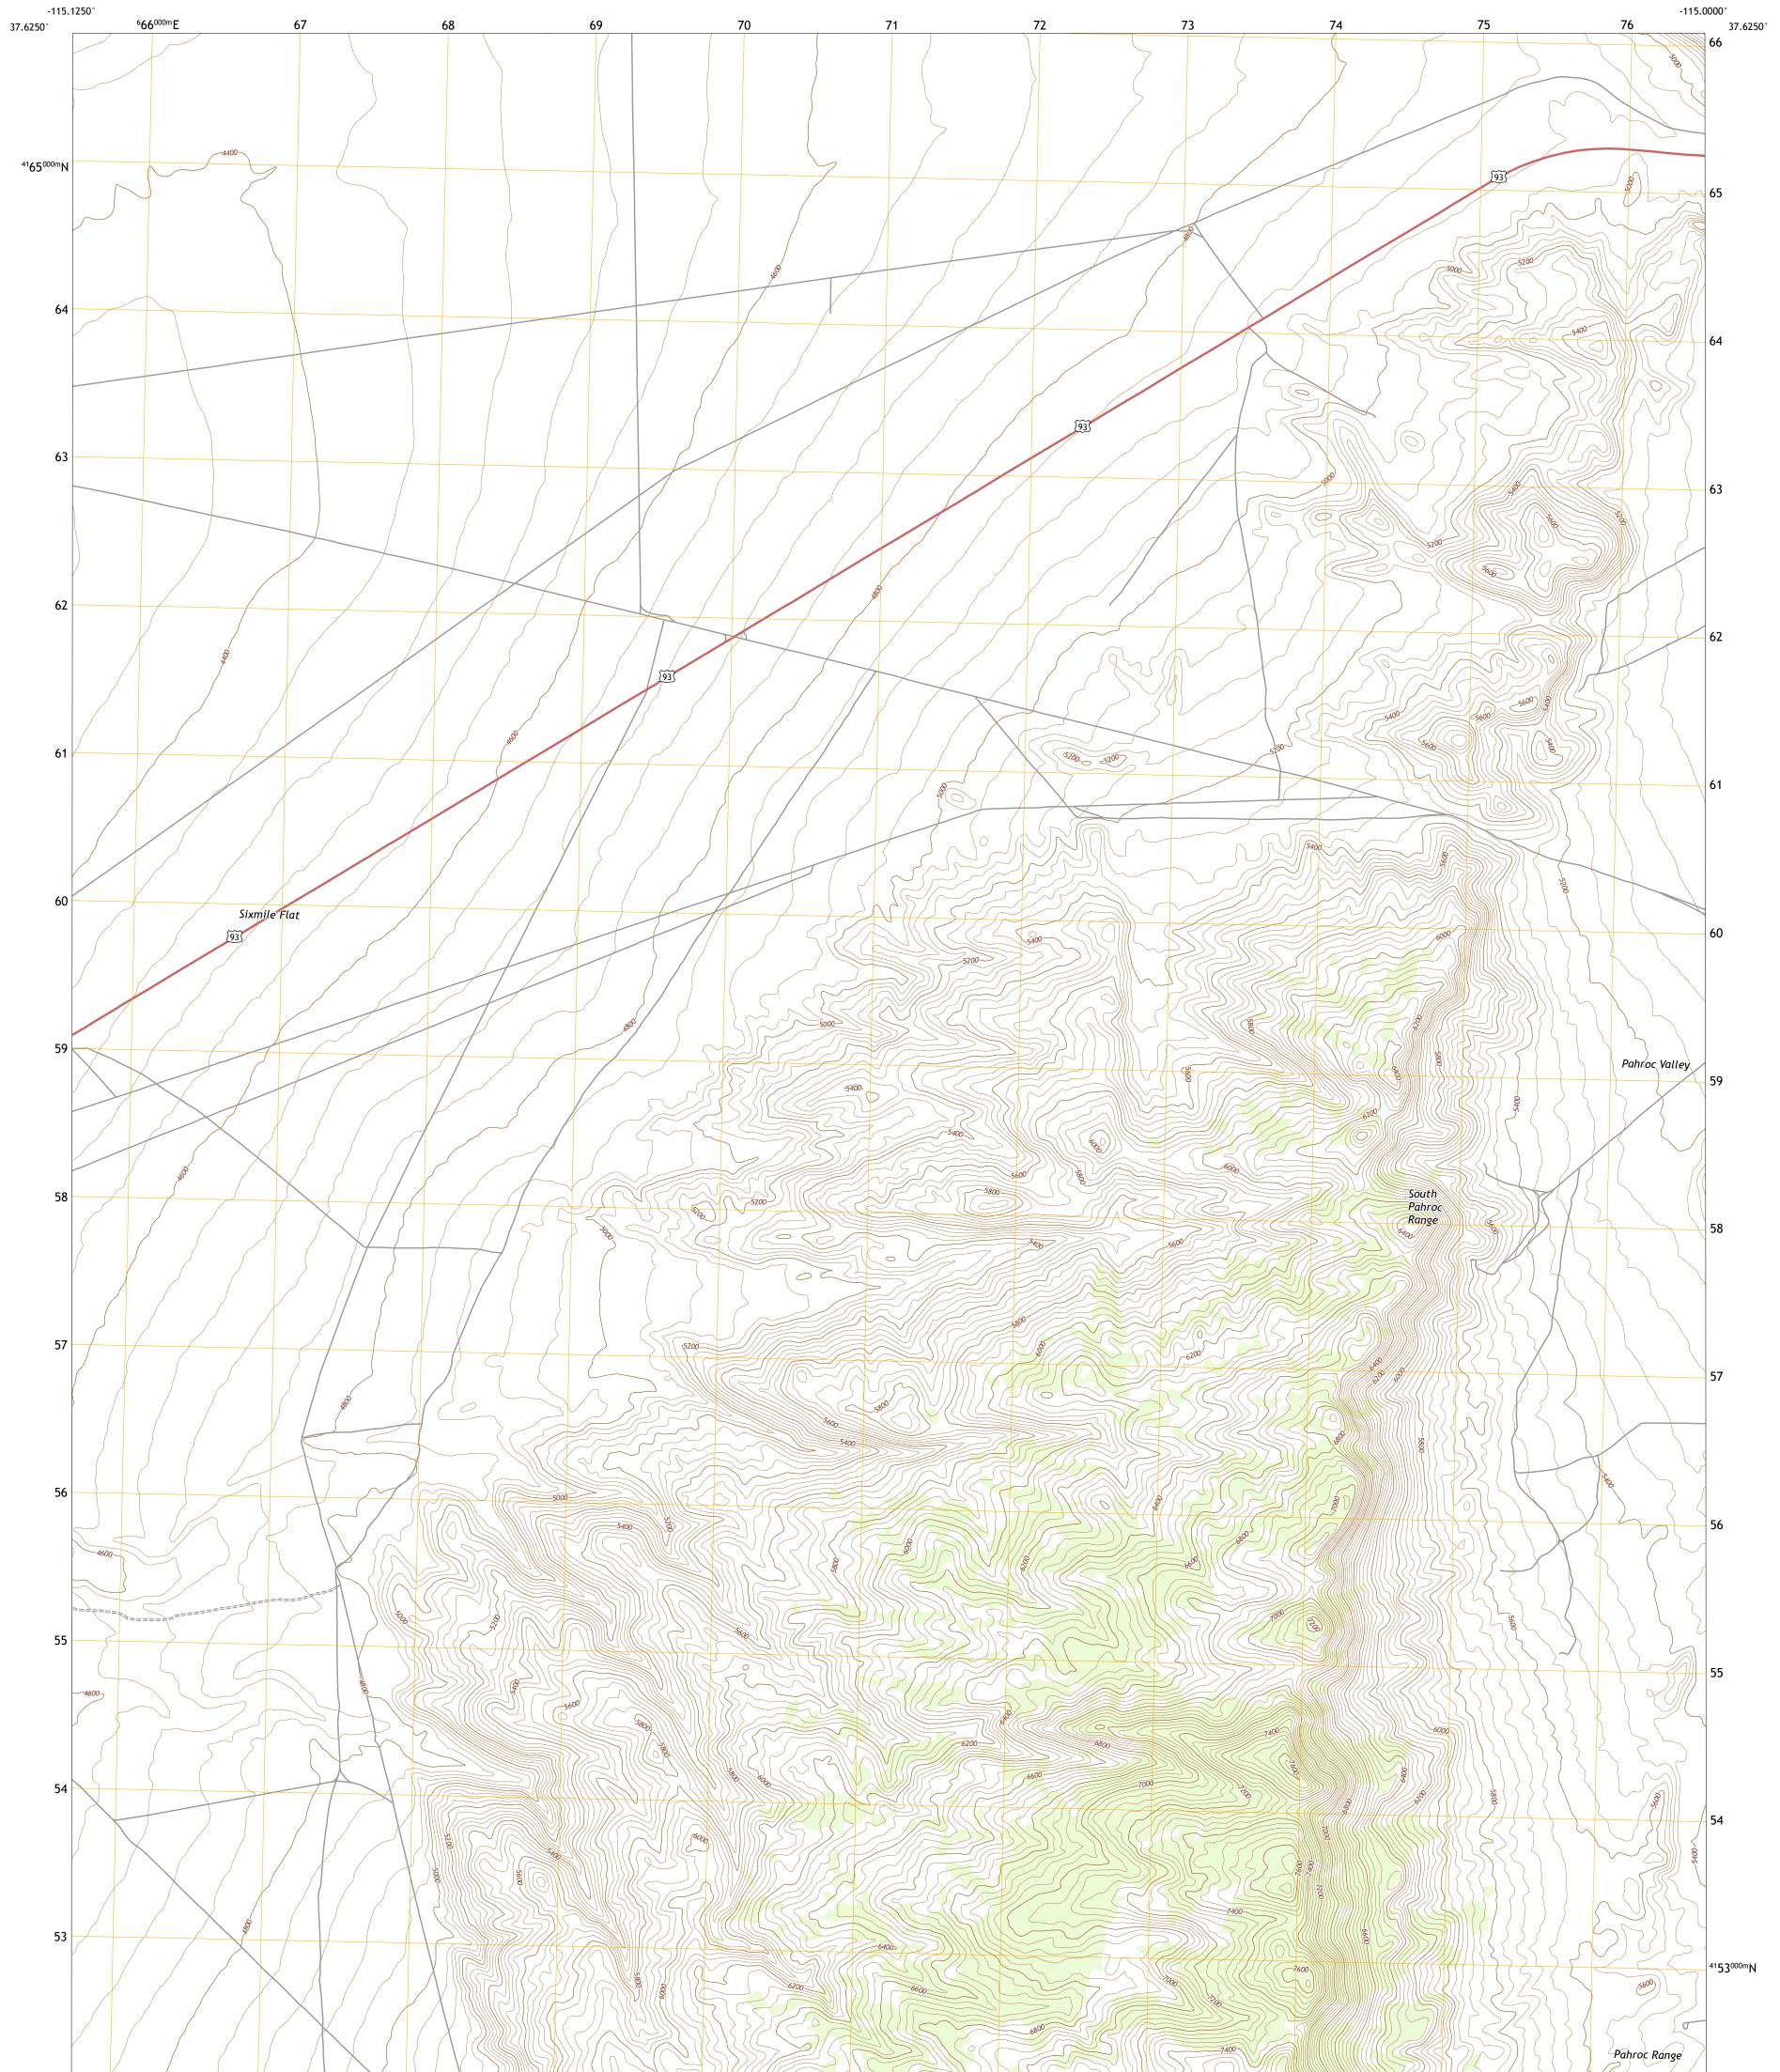

## U.S. DEPARTMENT OF THE INTERIOR U.S. GEOLOGICAL SURVEY

Produced by the United States Geological Survey North American Datum of 1983 (NAD83) World Geodetic System of 1984 (WGS84). Projection and 1 000-meter grid:Universal Transverse Mercator, Zone 11S This map is not a legal document. Boundaries may be generalized for this map scale. Private lands within government reservations may not be shown. Obtain permission before entering private lands.

Imagery......NAIP, July 2017 - November 2017 Roads......NAIP, July 2017 - November 2017 Roads........NAIP, July 2017 - November 2017 Roads.......GNIS, 1980 - 1990 Hydrography......GNIS, 1980 - 1990 Hydrography Dataset, Not Available Contours......National Hydrography Dataset, Not Available Contours......National Elevation Dataset, 2004 Boundaries......Multiple sources; see metadata file 2019 - 2021 Public Land Survey System.......BLM, 2020 Wetlands......BLM, 2020