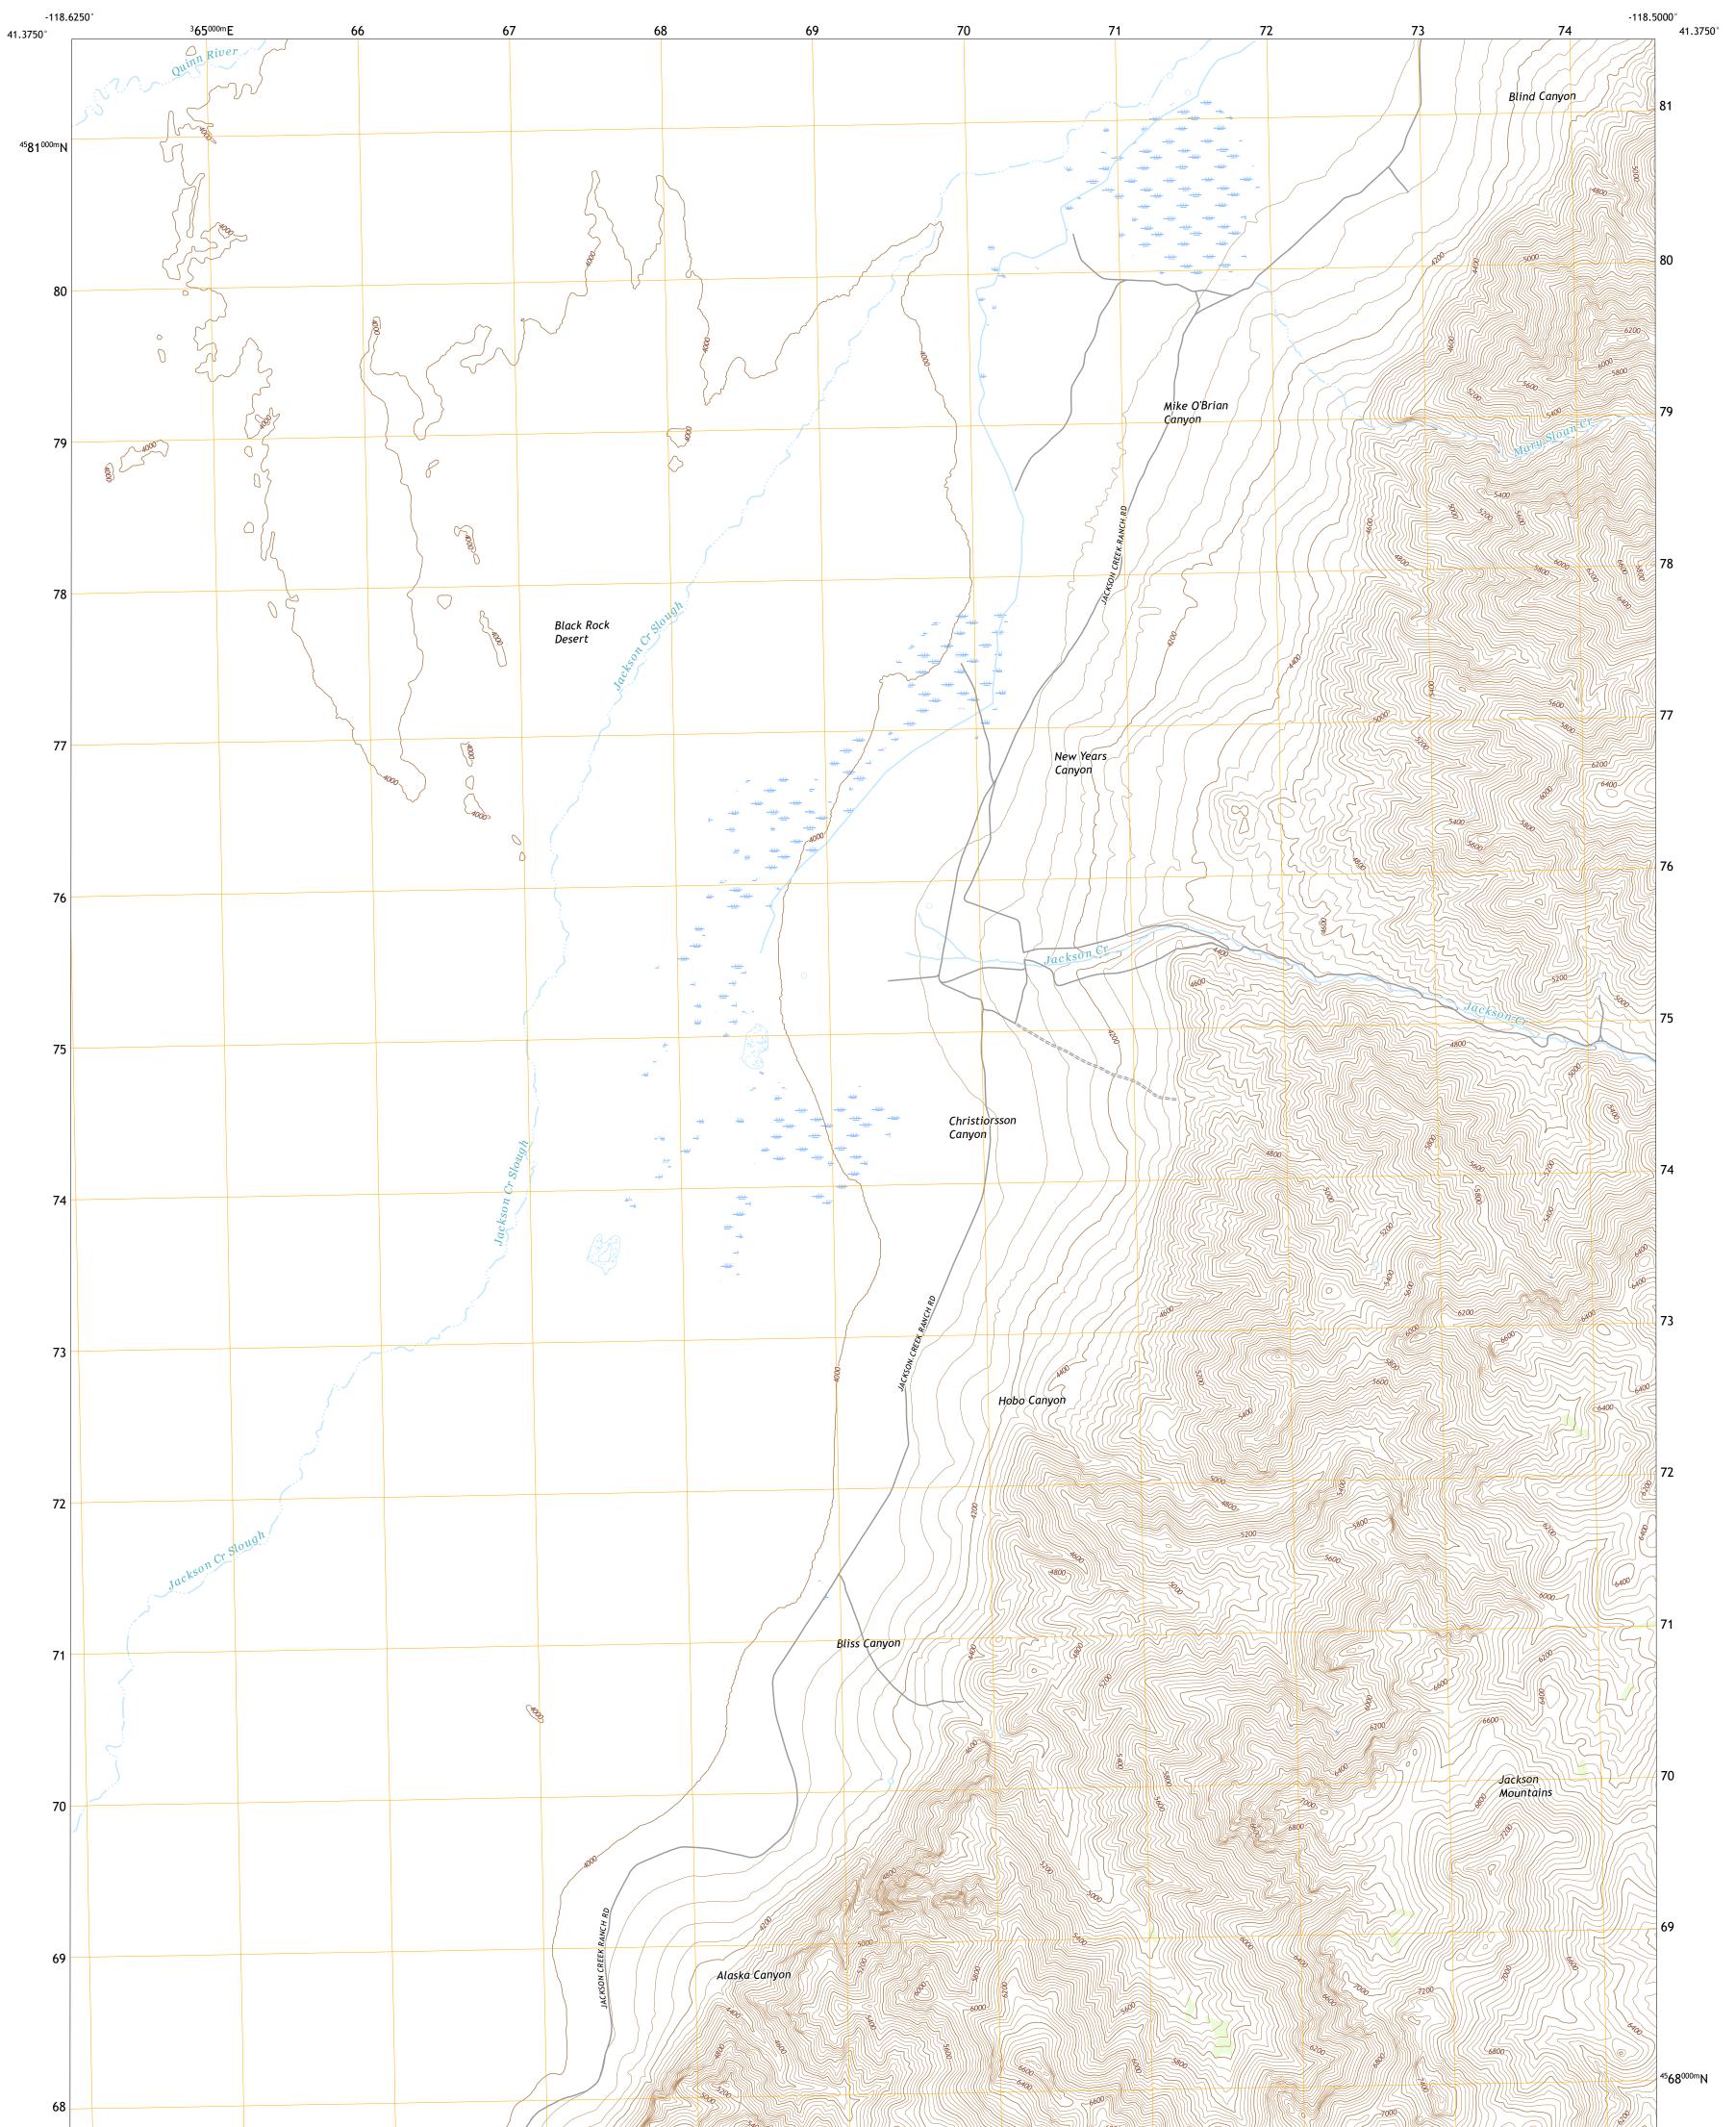

HOBO CANYON QUADRANGLE NEVADA - HUMBOLDT COUNTY 7.5-MINUTE SERIES

Produced by the United States Geological Survey North American Datum of 1983 (NAD83) World Geodetic System of 1984 (WGS84). Projection and 1 000-meter grid:Universal Transverse Mercator, Zone 11T This map is not a legal document. Boundaries may be generalized for this map scale. Private lands within government reservations may not be shown. Obtain permission before entering private lands.

Imagery......NAIP, July 2017 - November 2017 Roads......QNIS, 1980 - 1991 Hydrography......GNIS, 1980 - 1991 Contours.....National Hydrography Dataset, 2006 - 2021 Contours.....National Elevation Dataset, 2001 Boundaries......Multiple sources; see metadata file 2019 - 2021 Public Land Survey System......BLM, 2020 Wetlands......BKS National Wetlands Inventory 2015