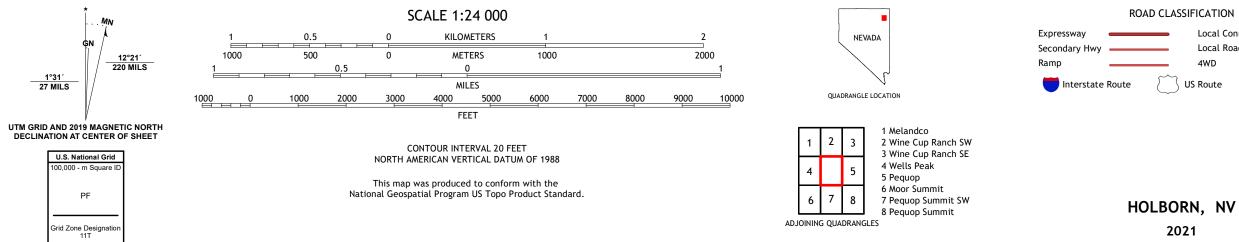

HOLBORN QUADRANGLE NEVADA - ELKO COUNTY 7.5-MINUTE SERIES

**Produced by the United States Geological Survey** North American Datum of 1983 (NAD83) World Geodetic System of 1984 (WGS84). Projection and 1 000-meter grid:Universal Transverse Mercator, Zone 11T This map is not a legal document. Boundaries may be generalized for this map scale. Private lands within government reservations may not be shown. Obtain permission before entering private lands.