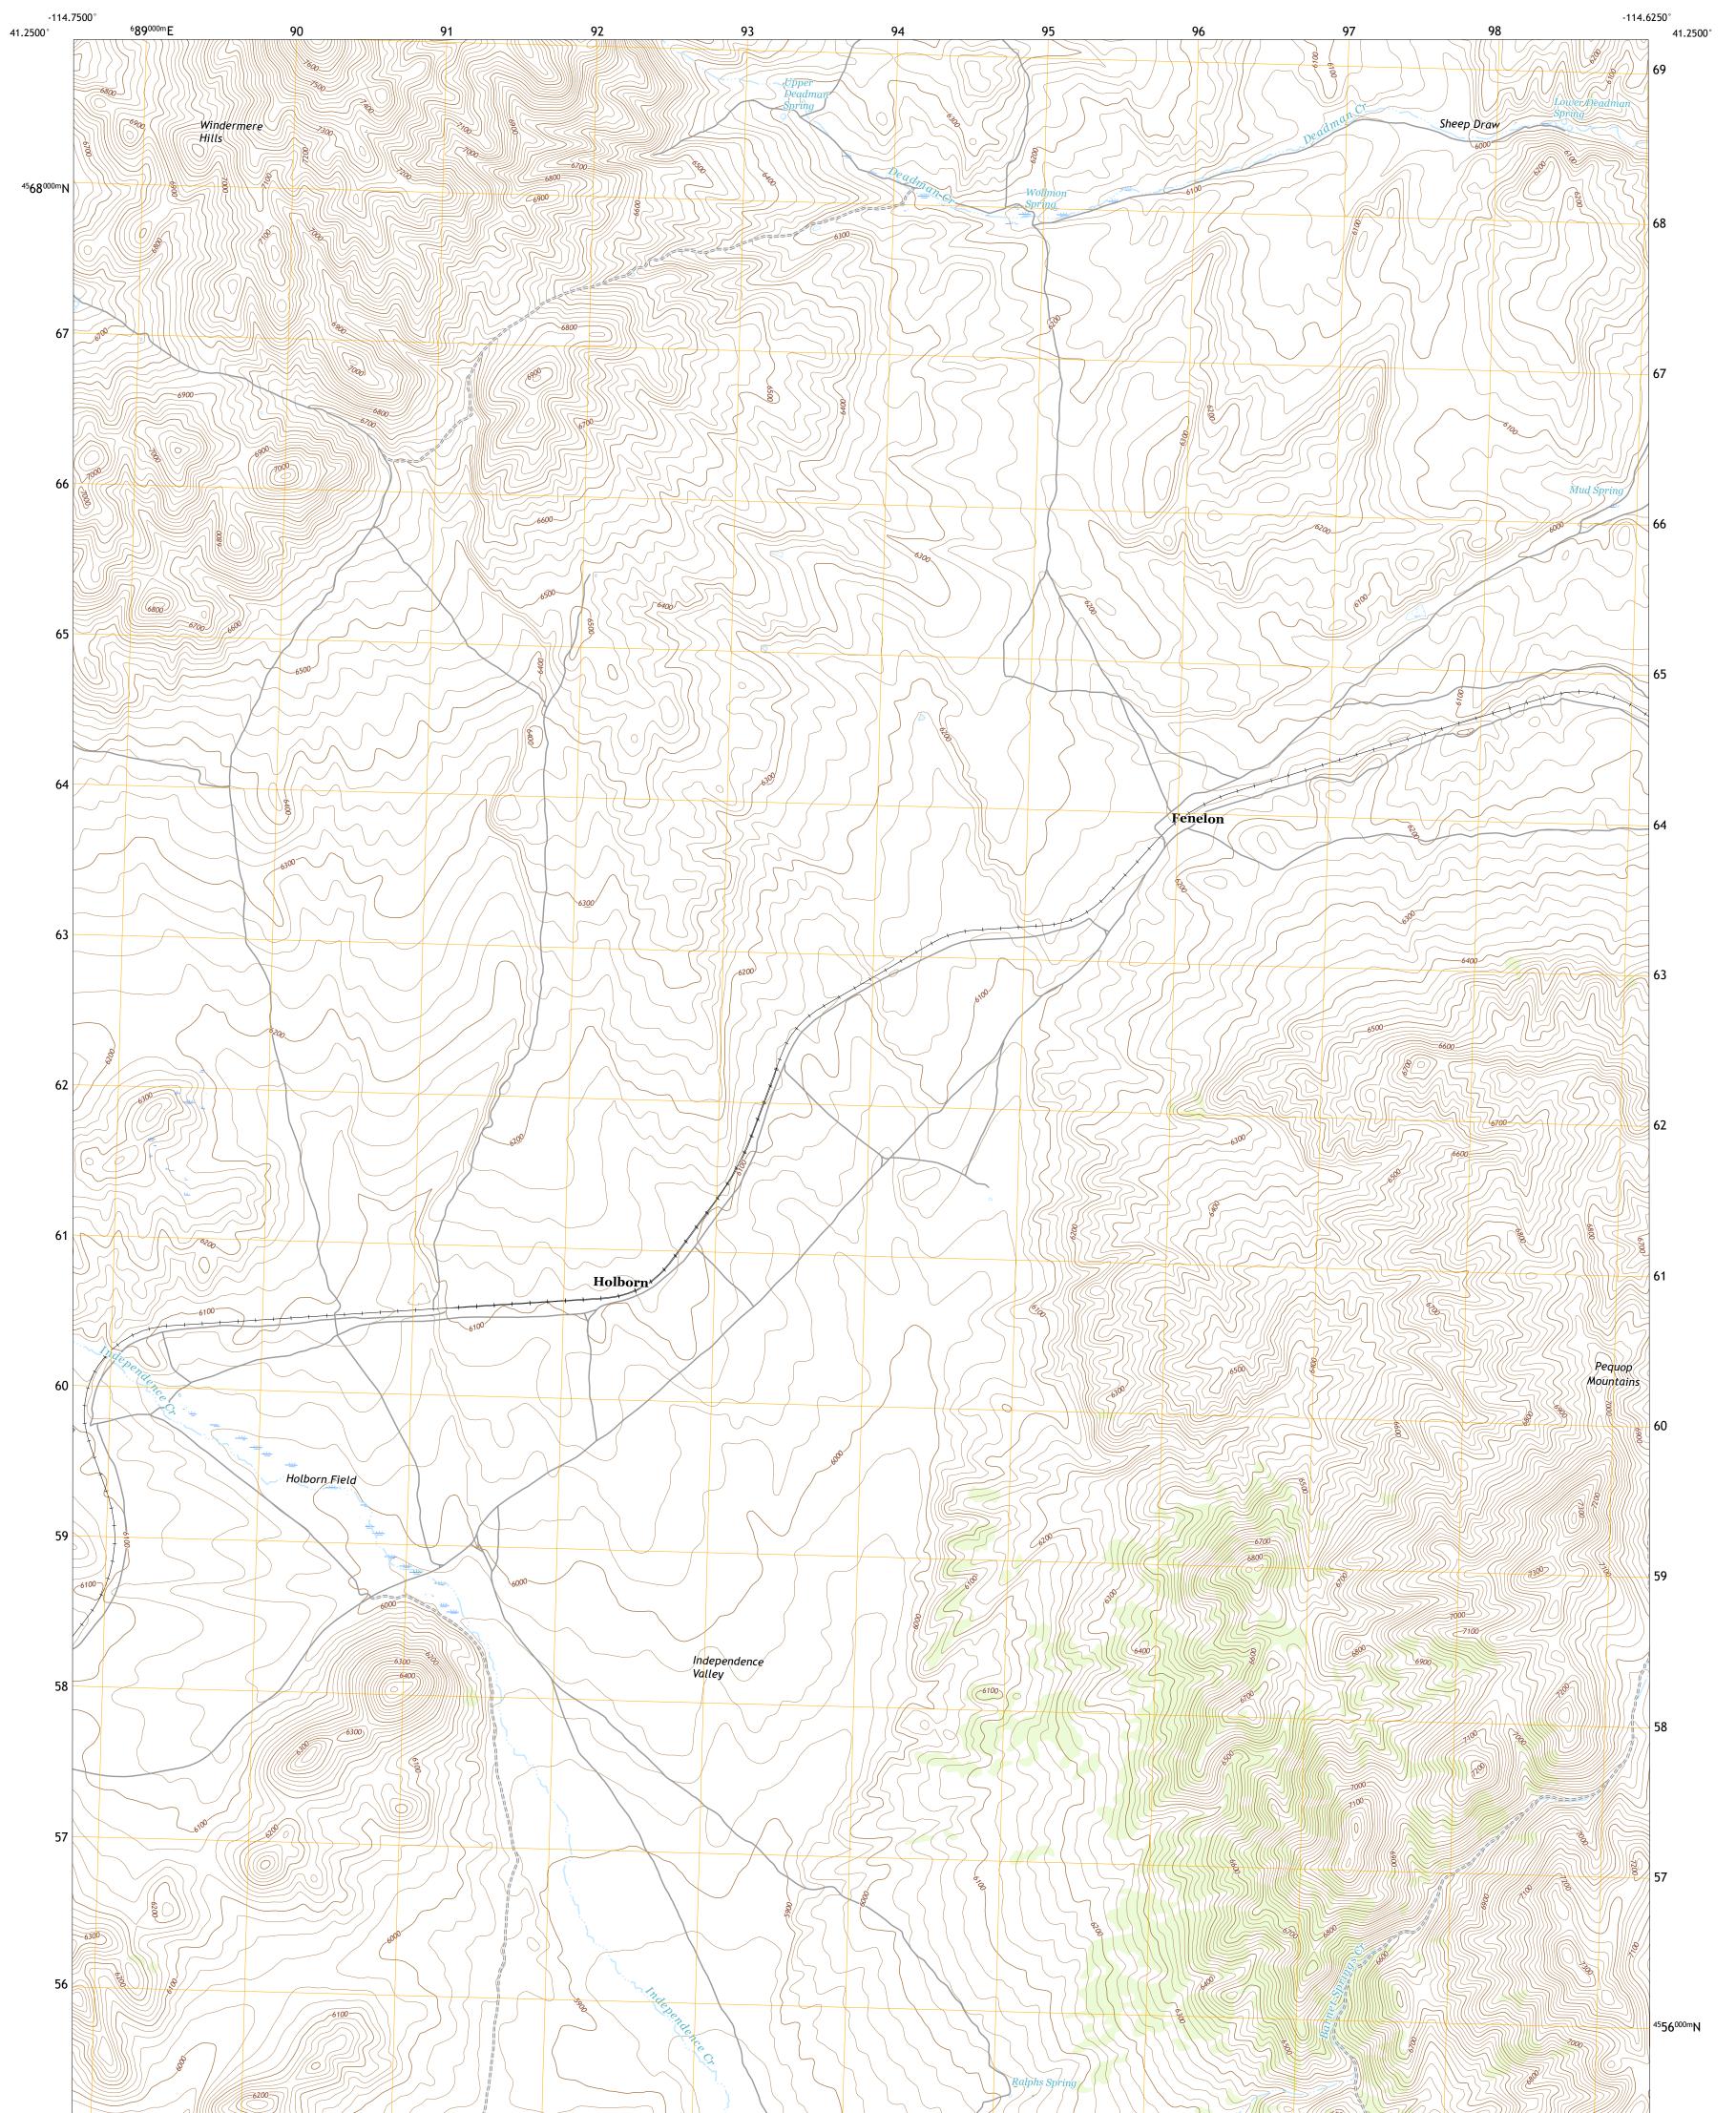

HOLBORN QUADRANGLE NEVADA - ELKO COUNTY 7.5-MINUTE SERIES

**Produced by the United States Geological Survey** North American Datum of 1983 (NAD83) World Geodetic System of 1984 (WGS84). Projection and 1 000-meter grid:Universal Transverse Mercator, Zone 11T This map is not a legal document. Boundaries may be generalized for this map scale. Private lands within government reservations may not be shown. Obtain permission before entering private lands.

Imagery......NAIP, August 2017 - November 2017 Roads......U.S. Census Bureau, 2018 Names......GNIS, 1980 - 2011 Hydrography.....National Hydrography Dataset, 2004 - 2021 Contours.....National Elevation Dataset, 1999 Boundaries.....Multiple sources; see metadata file 2019 - 2021 Public Land Survey System.....BLM, 2020 Wetlands.....BLM, 2013