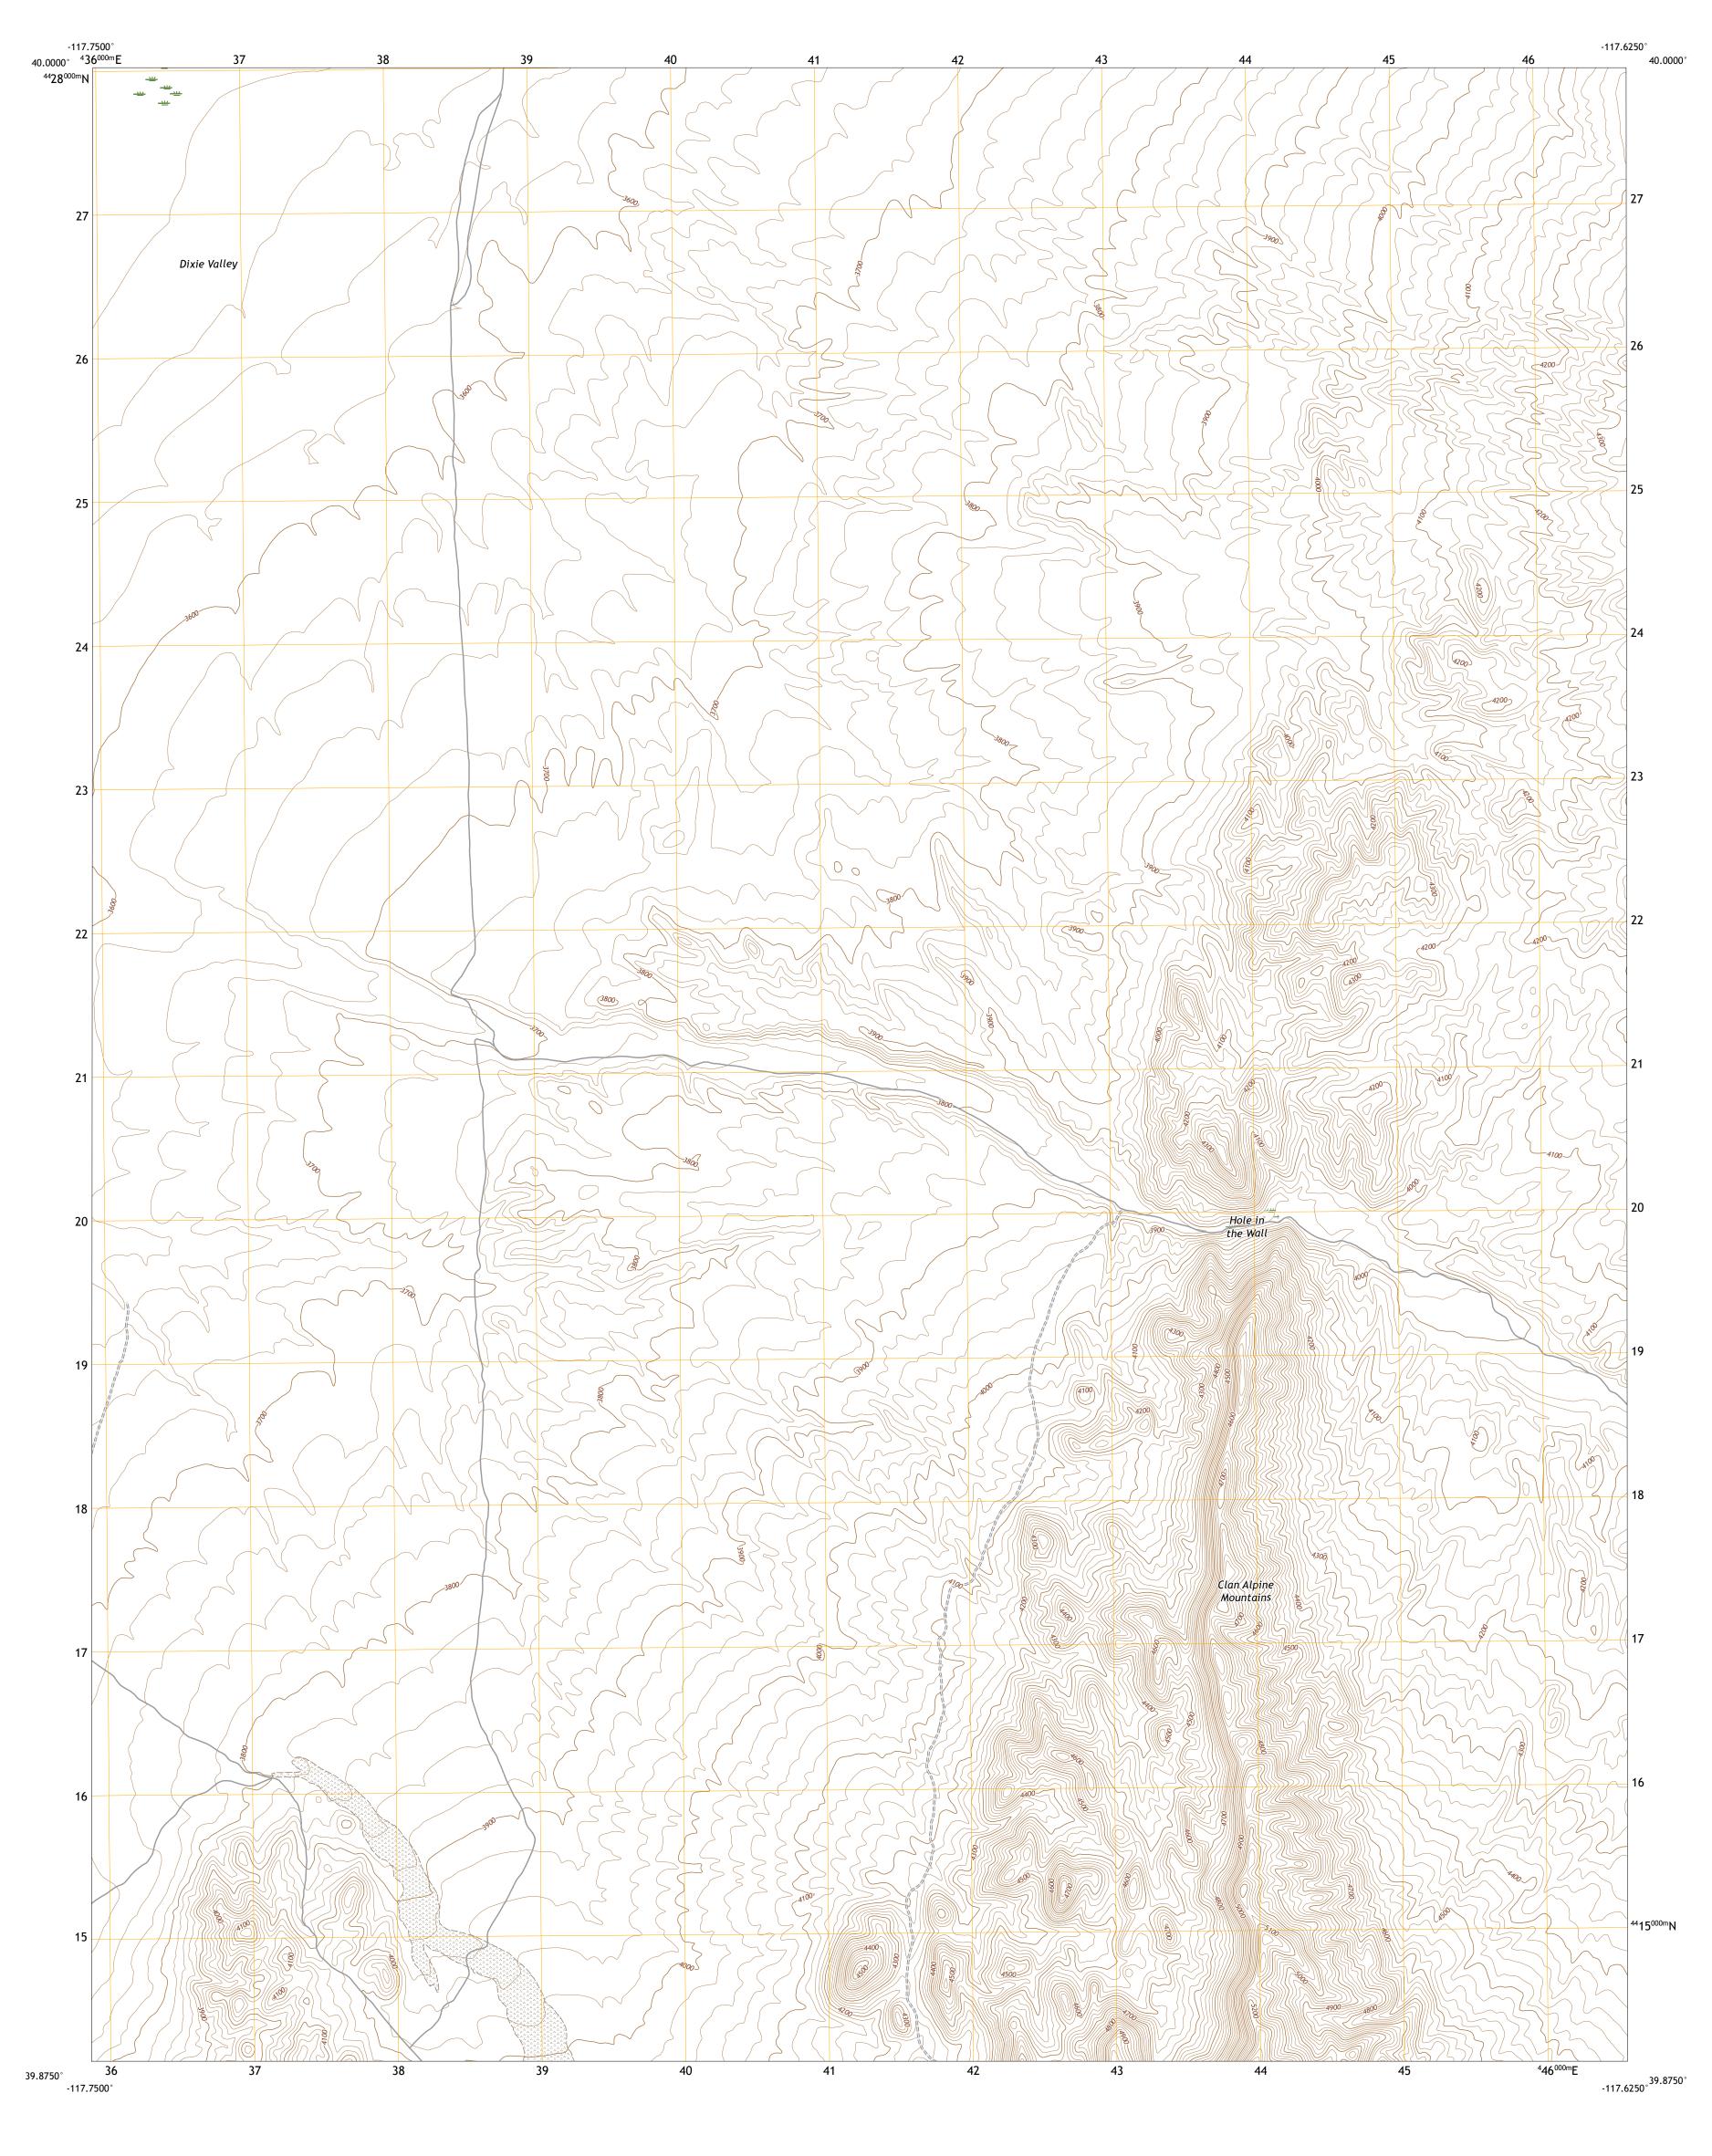

entering private lands.

ROAD CLASSIFICATION

US Route

HOLE IN THE WALL, NV

2021

Secondary Hwy -

Interstate Route

Local Road

State Route

4WD

QUADRANGLE LOCATION

1 Fencemaker Pass 2 Sou Hot Springs 3 Cain Mountain