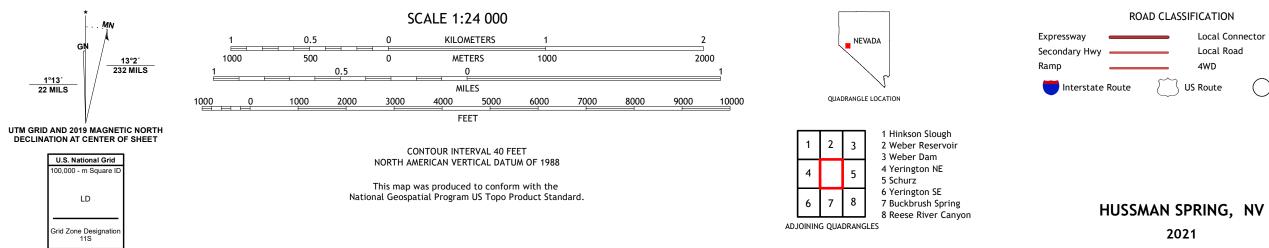

**Produced by the United States Geological Survey** North American Datum of 1983 (NAD83) World Geodetic System of 1984 (WGS84). Projection and 1 000-meter grid:Universal Transverse Mercator, Zone 11S This map is not a legal document. Boundaries may be generalized for this map scale. Private lands within government reservations may not be shown. Obtain permission before entering private lands.

Imagery......NAIP, July 2017 - November 2017 Roads......GNIS, 1980 - 2018 Names......GNIS, 1980 - 2011 Hydrography......GNIS, 1980 - 2011 Contours.....National Hydrography Dataset, 2002 - 2019 Contours.....National Elevation Dataset, 2001 Boundaries.....Multiple sources; see metadata file 2019 - 2021 Public Land Survey System......BLM, 2020 Wetlands......BKS National Wetlands Inventory 2013

Local Connector Local Road 4WD US Route State Route

-118.8750°