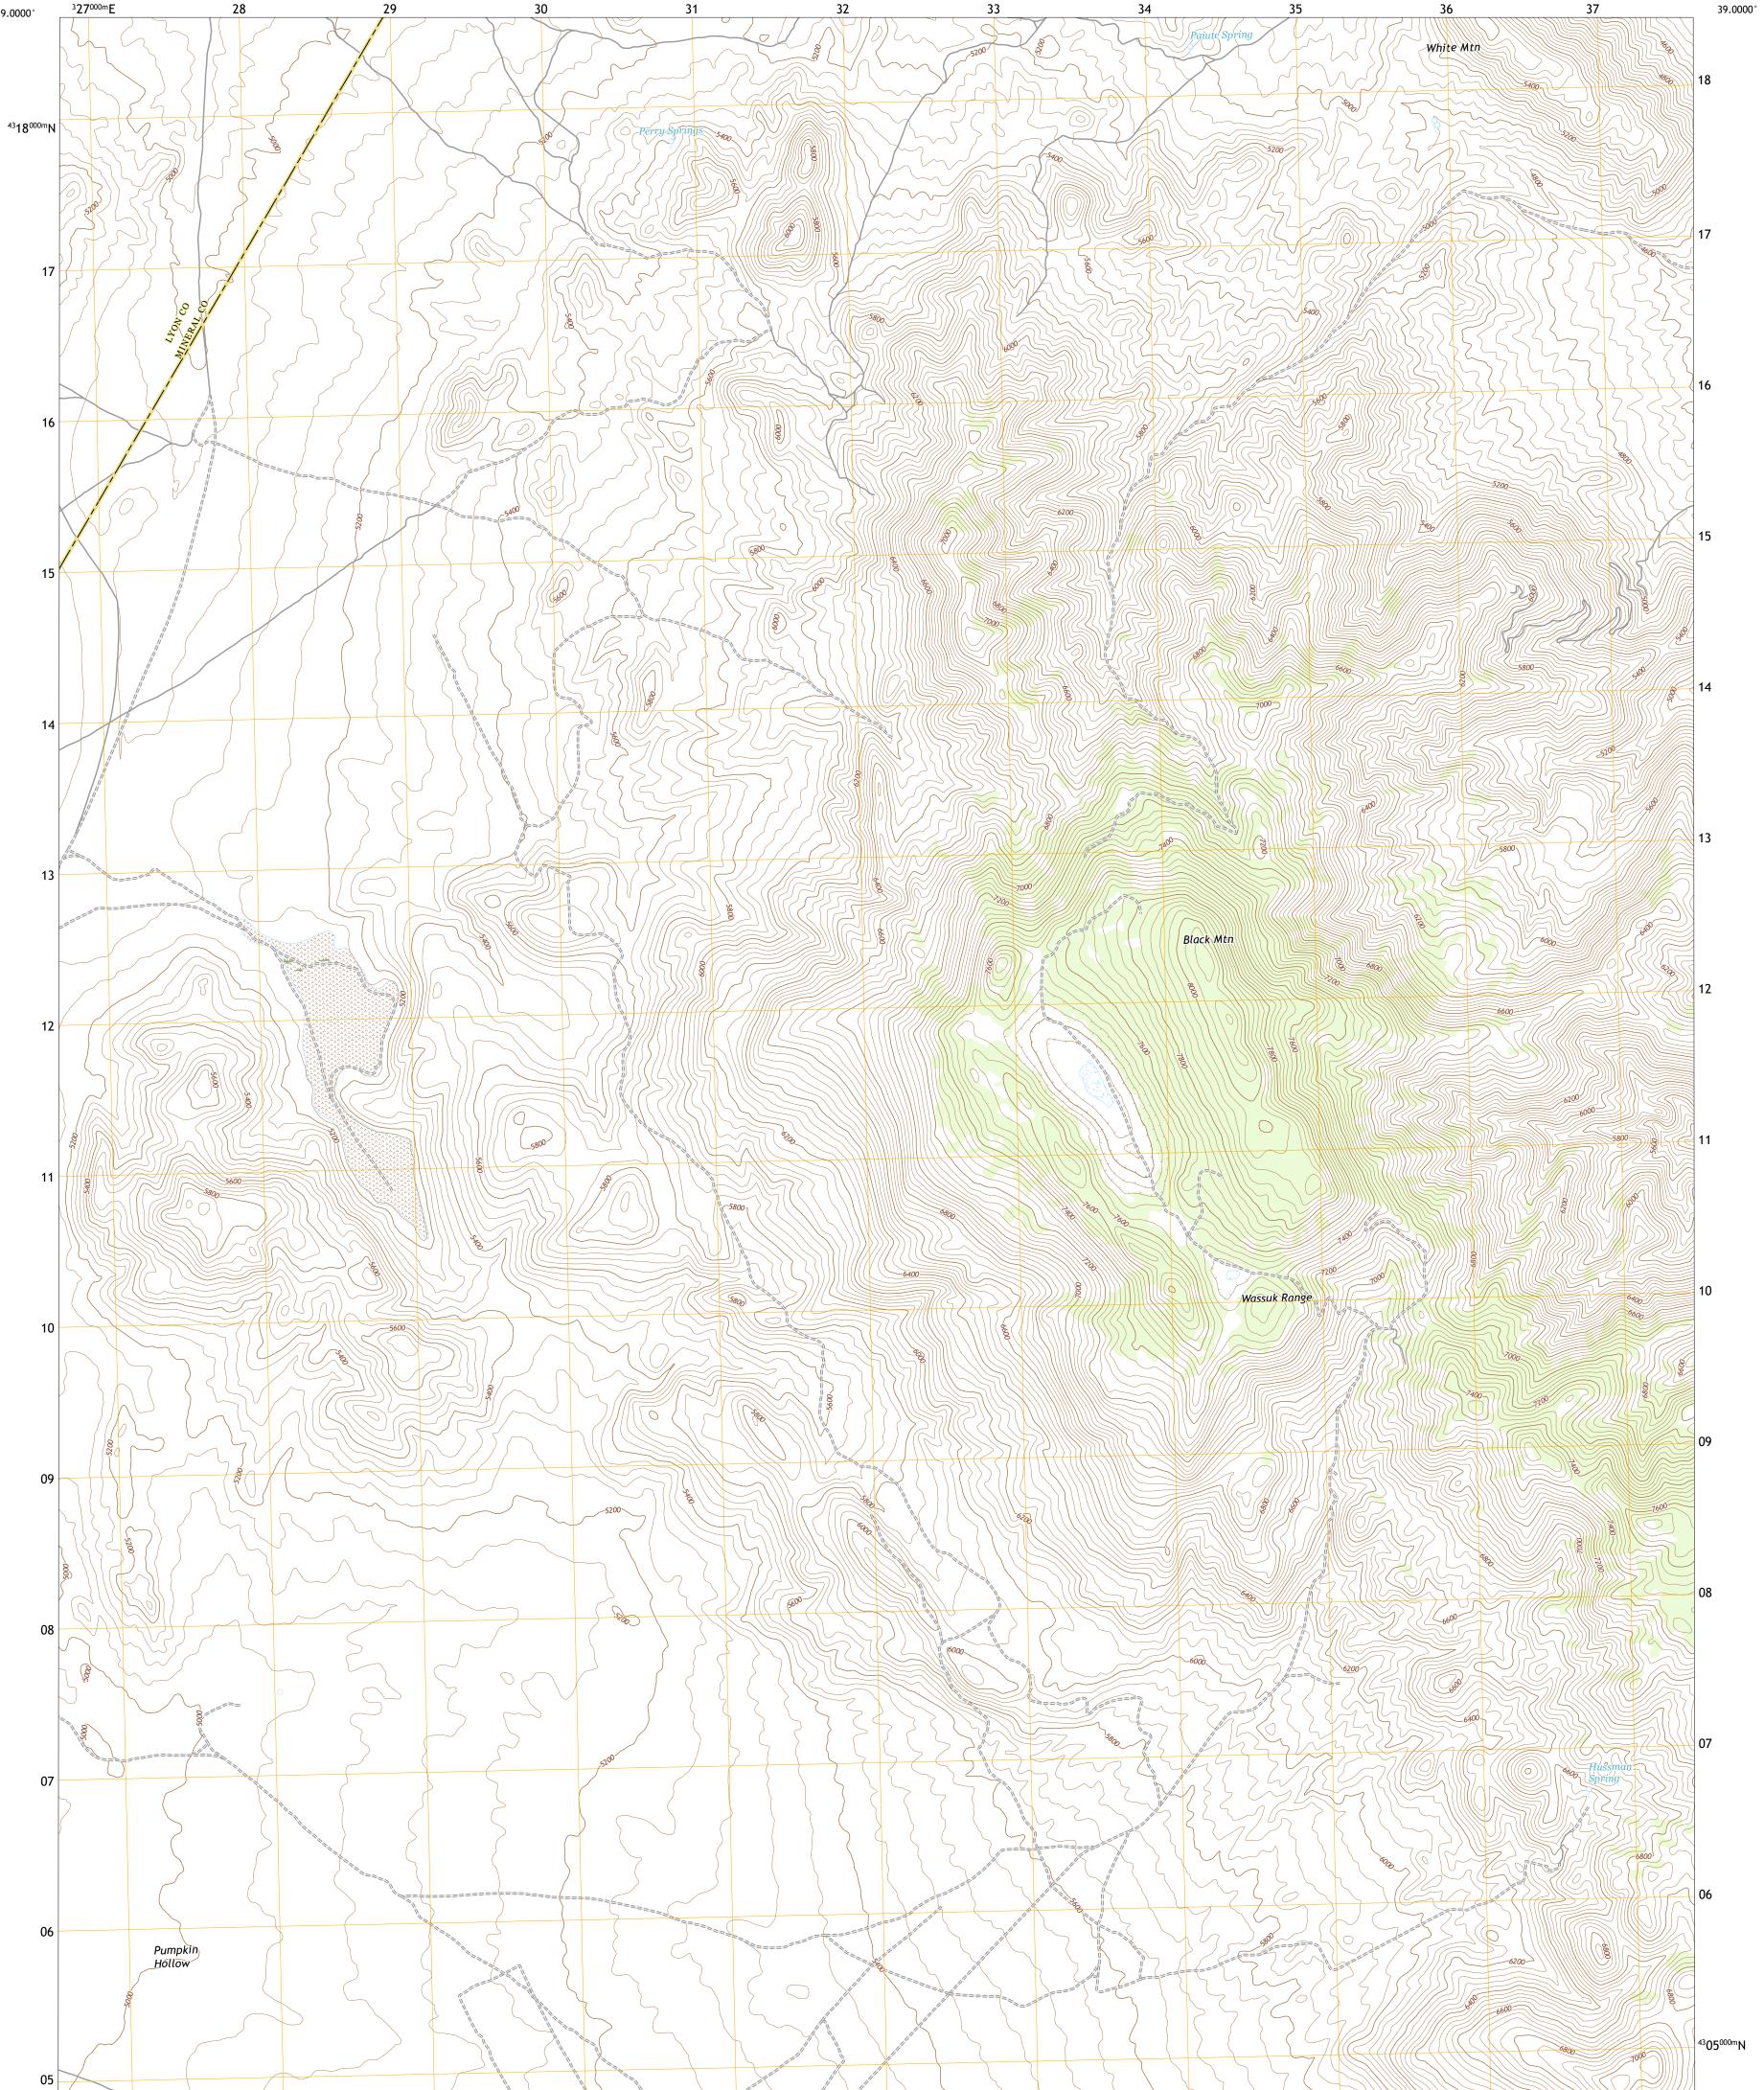

**Produced by the United States Geological Survey** North American Datum of 1983 (NAD83) World Geodetic System of 1984 (WGS84). Projection and 1 000-meter grid:Universal Transverse Mercator, Zone 11S This map is not a legal document. Boundaries may be generalized for this map scale. Private lands within government reservations may not be shown. Obtain permission before entering private lands.

Imagery......NAIP, July 2017 - November 2017 Roads......GNIS, 1980 - 2018 Names......GNIS, 1980 - 2011 Hydrography......GNIS, 1980 - 2011 Contours.....National Hydrography Dataset, 2002 - 2019 Contours.....National Elevation Dataset, 2001 Boundaries.....Multiple sources; see metadata file 2019 - 2021 Public Land Survey System......BLM, 2020 Wetlands......BKS National Wetlands Inventory 2013



Lo