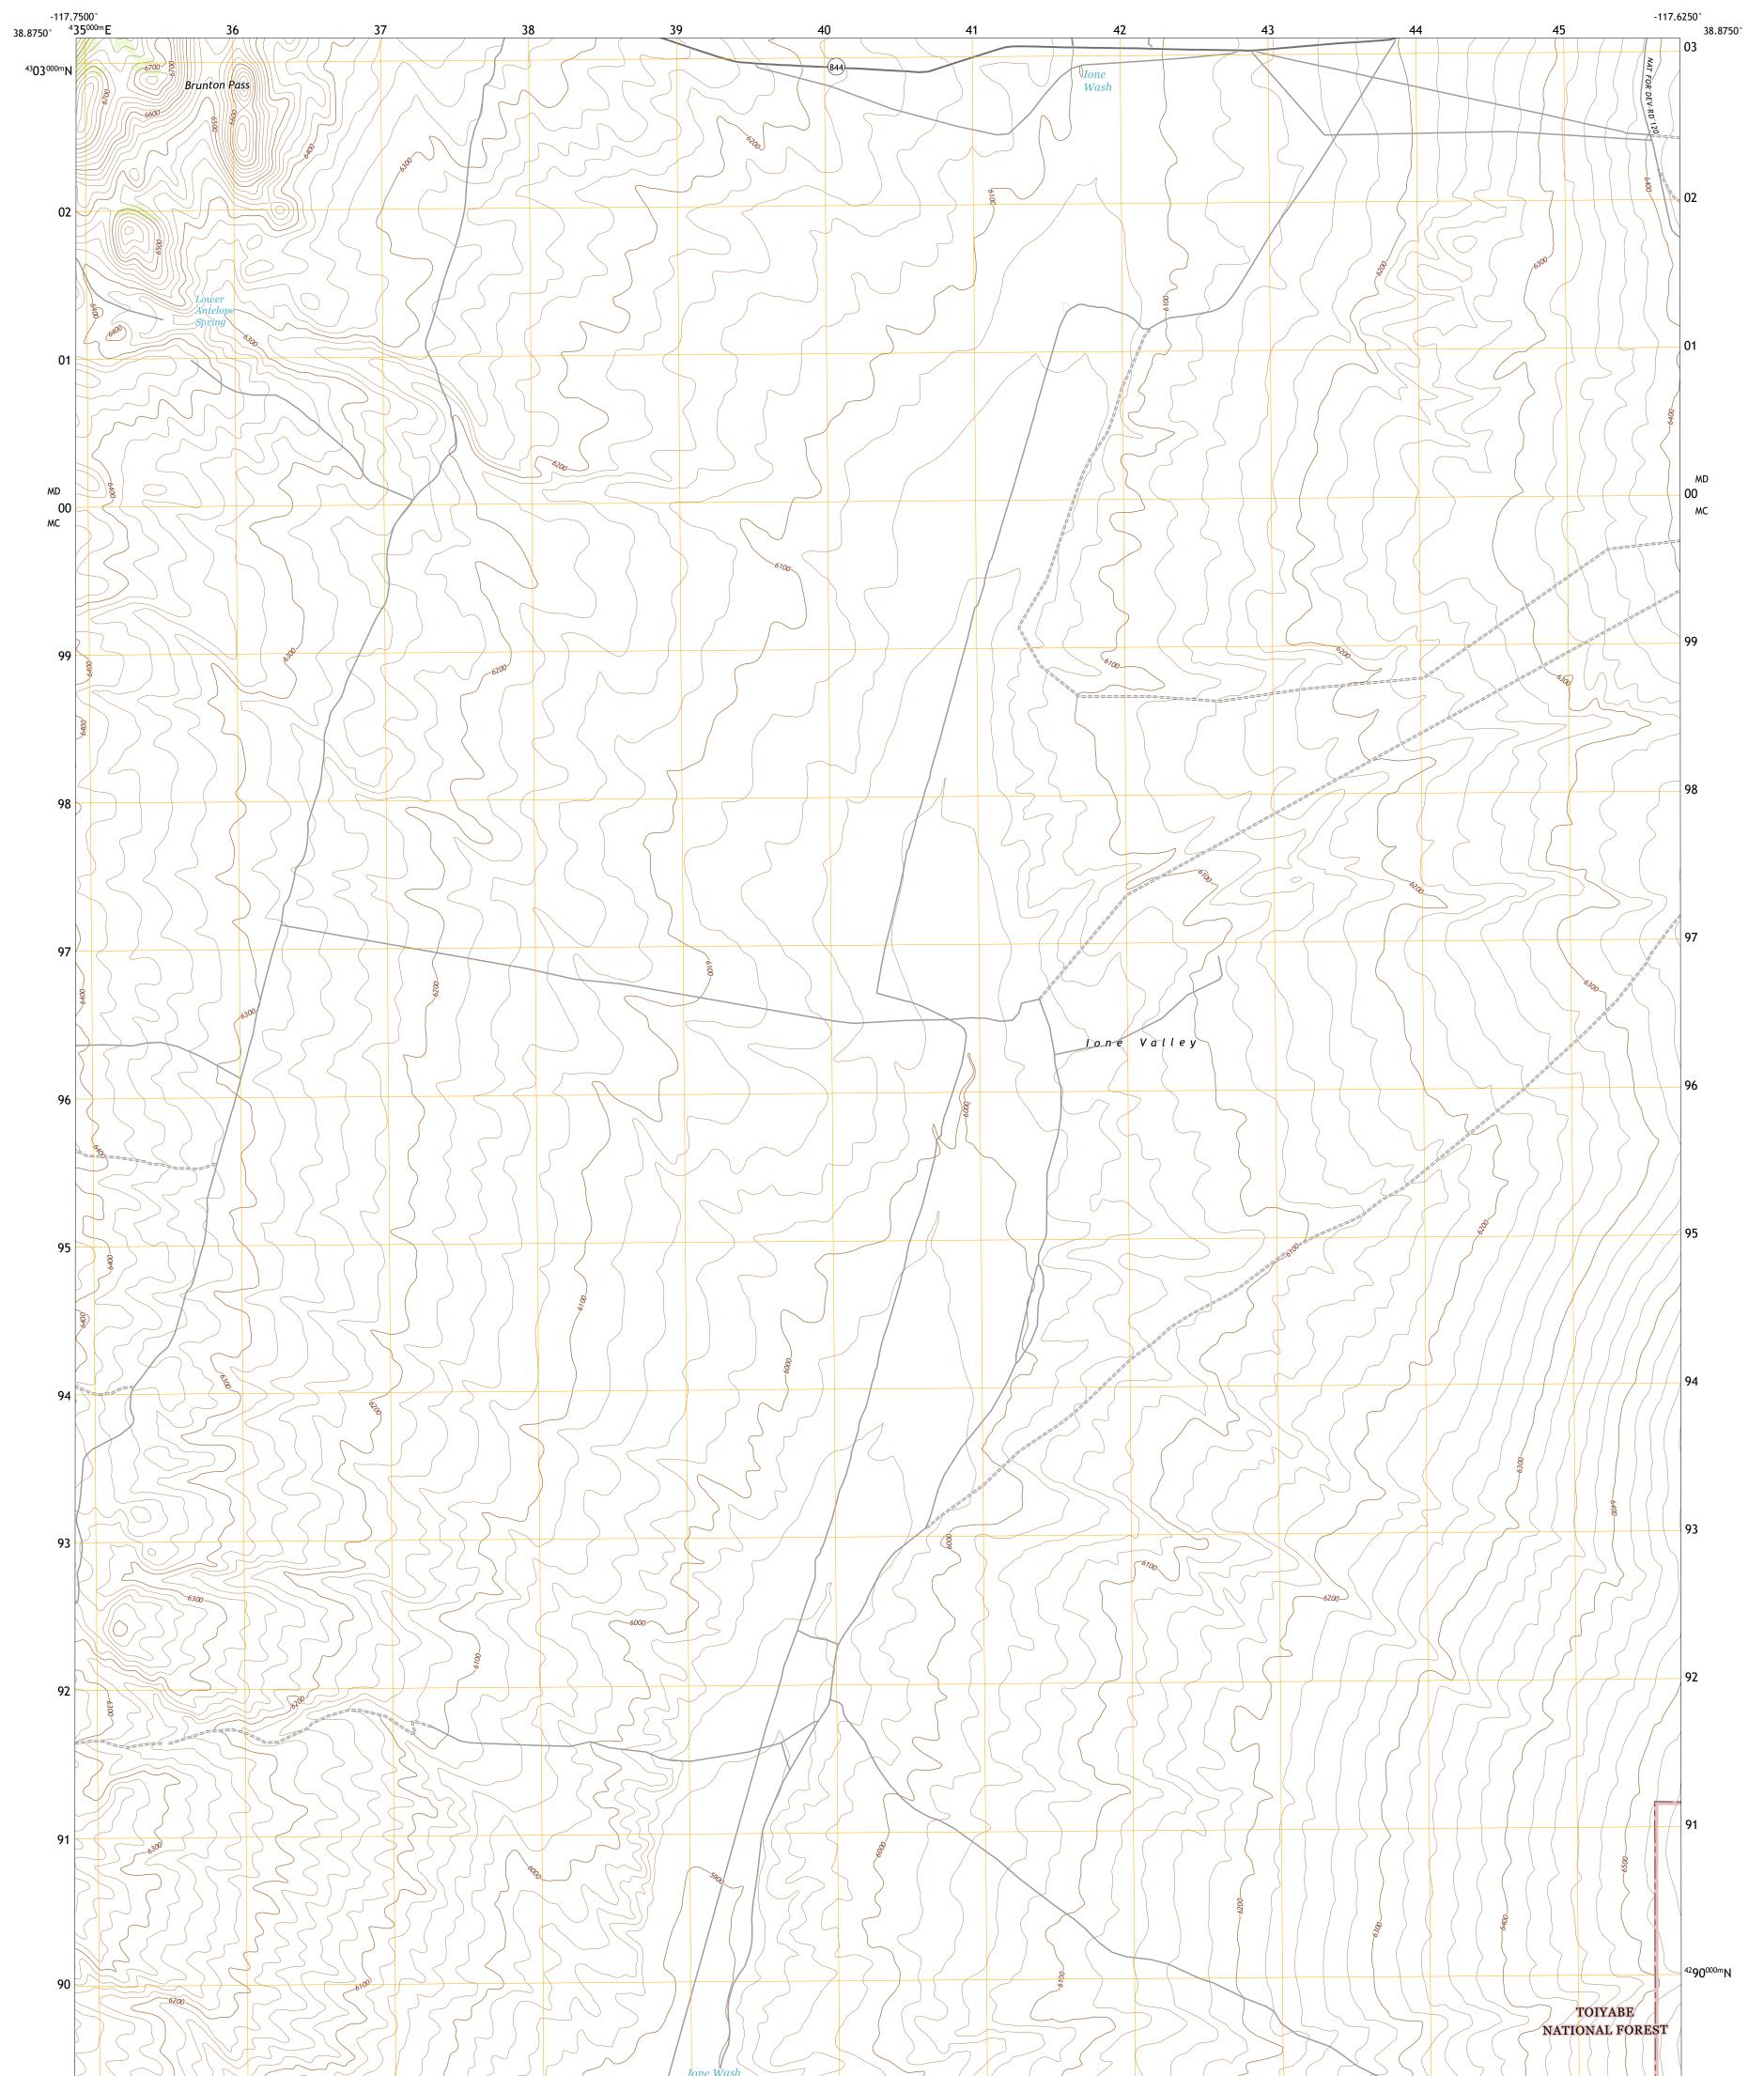

IONE SW QUADRANGLE NEVADA - NYE COUNTY 7.5-MINUTE SERIES

Produced by the United States Geological Survey North American Datum of 1983 (NAD83) World Geodetic System of 1984 (WGS84). Projection and 1 000-meter grid:Universal Transverse Mercator, Zone 11S This map is not a legal document. Boundaries may be generalized for this map scale. Private lands within government reservations may not be shown. Obtain permission before entering private lands.

Imagery......NAIP, July 2017 - November 2017 Roads.....U.S. Census Bureau, 2016 - 2018 Roads within US Forest Service Lands......FSTopo Data with limited Forest Service updates, 2018 Names......GNIS, 1980 - 2021 Hydrography.....National Hydrography Dataset, 2006 - 2019 Contours.....Multiple sources; see metadata file 2017 - 2021 Public Land Survey System......BLM, 2020 Wetlands.....RWS National Wetlands Inventory Not Available