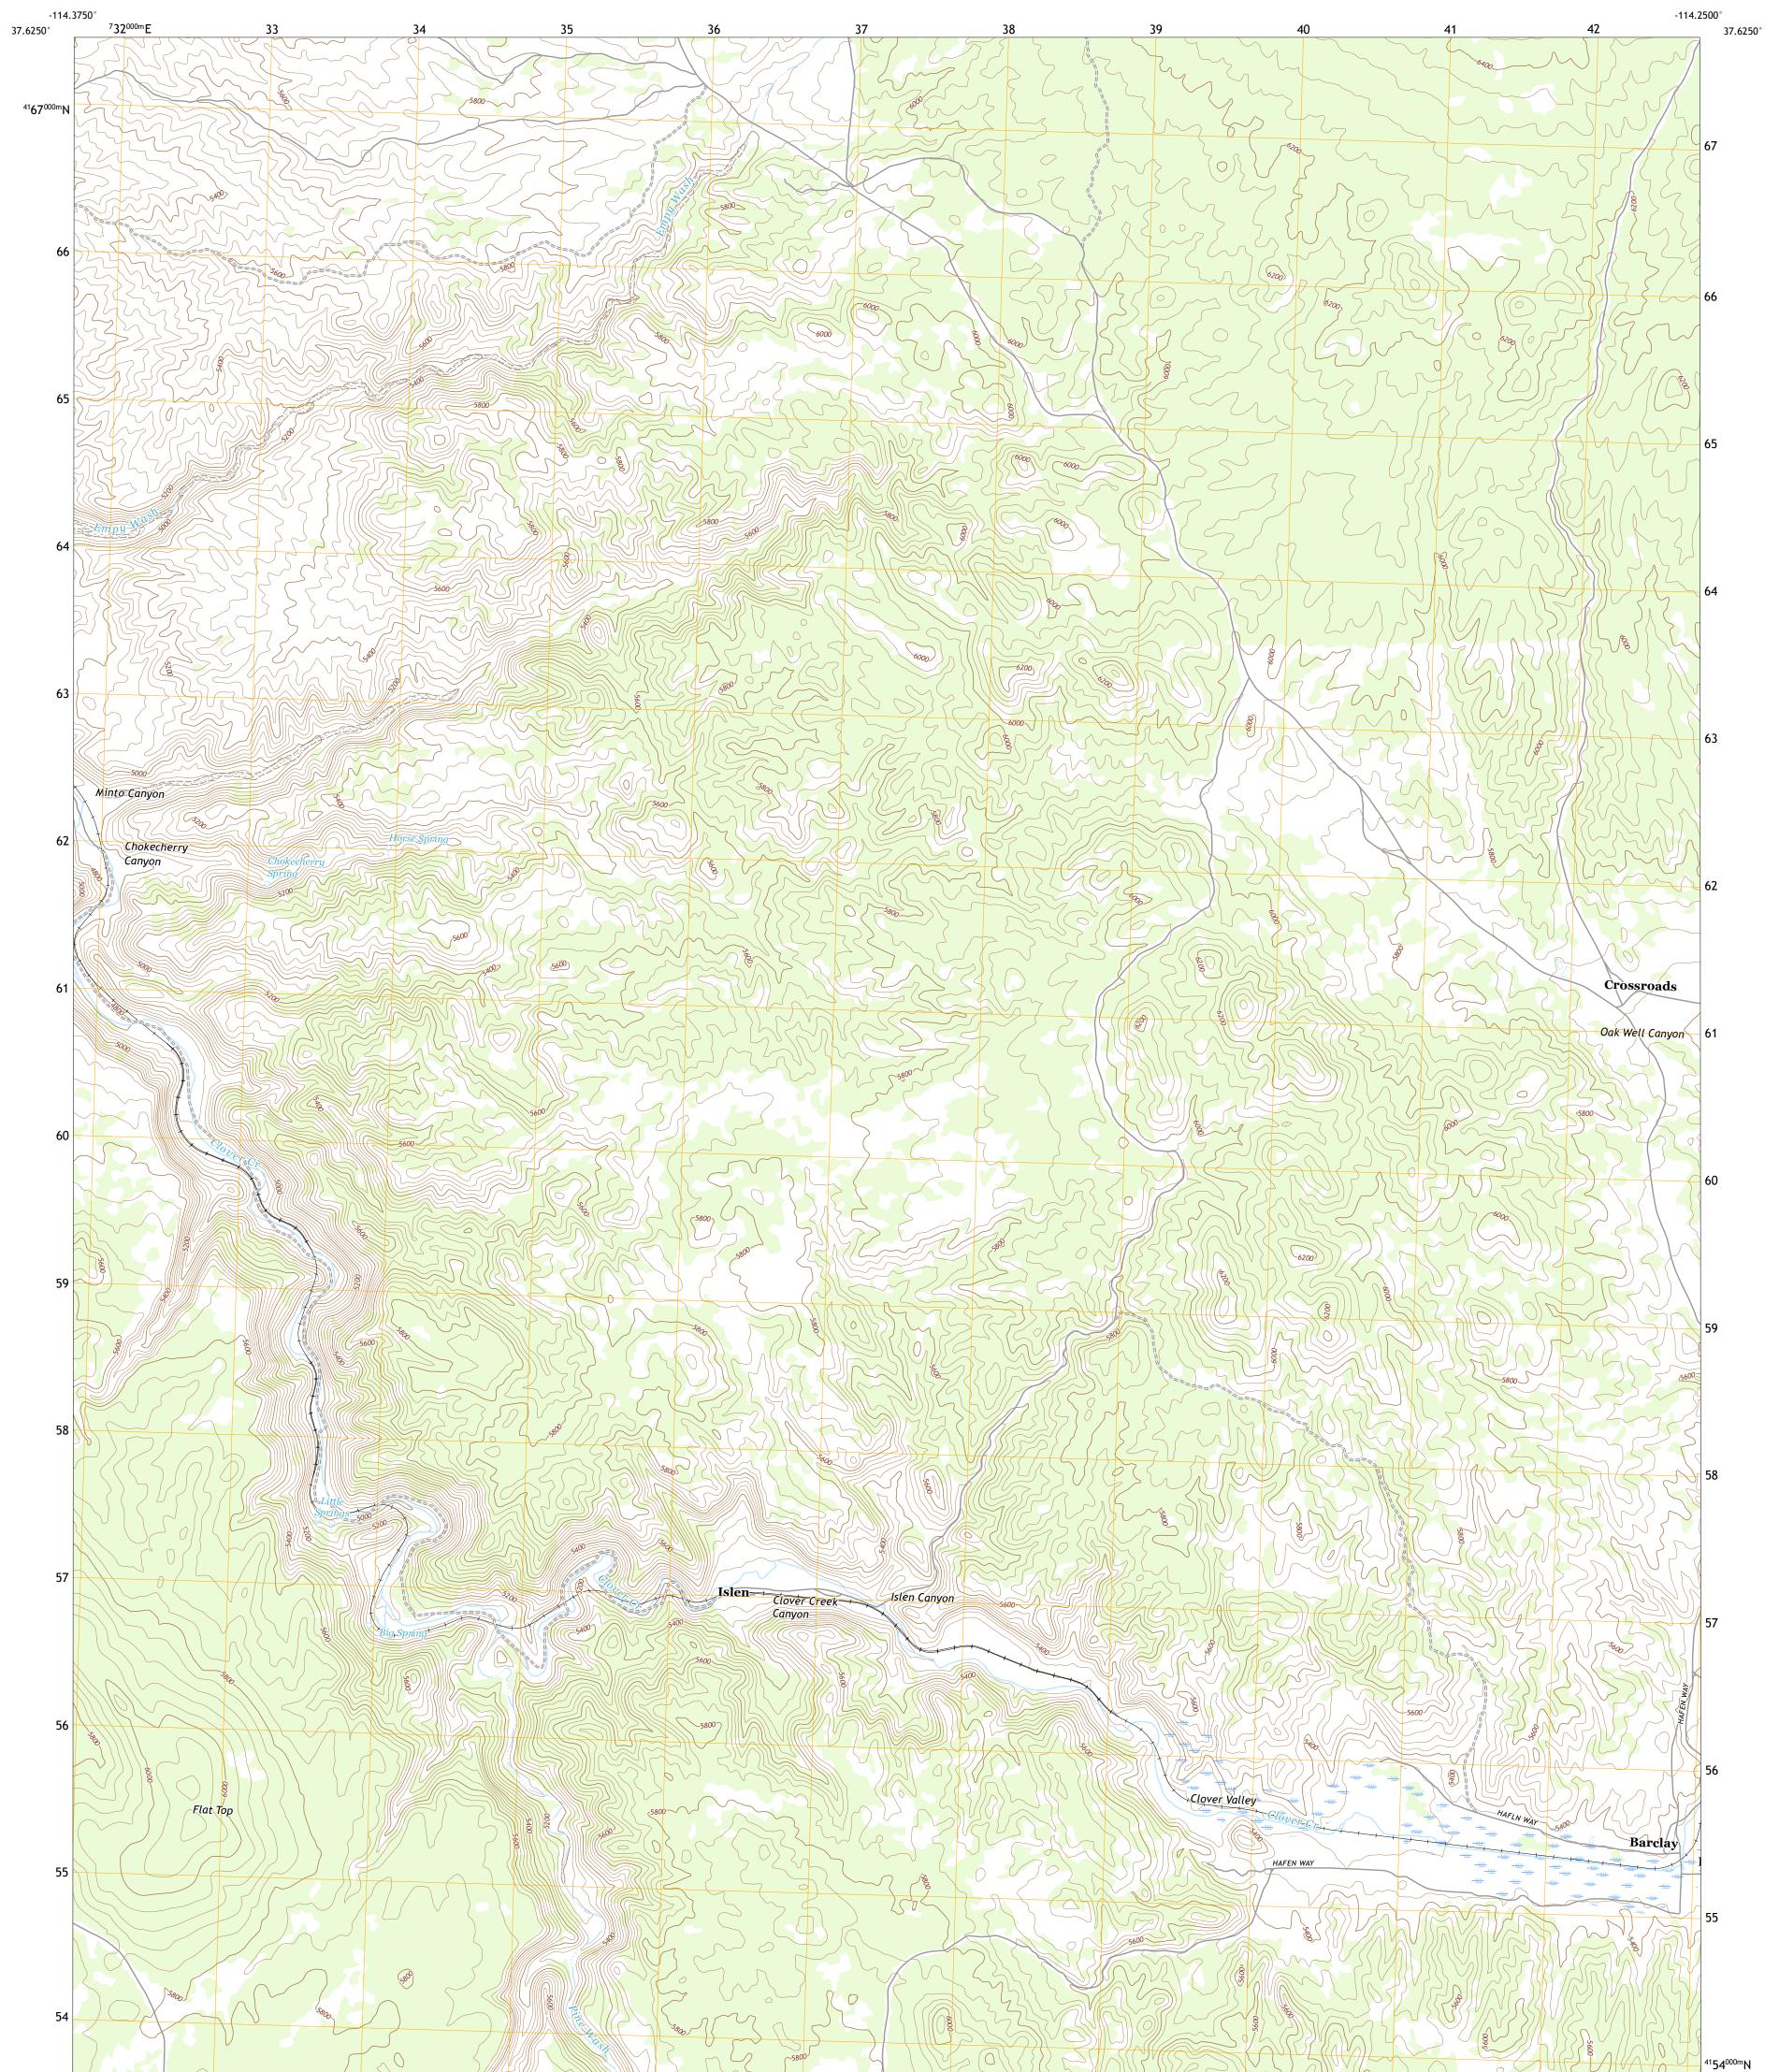

## U.S. DEPARTMENT OF THE INTERIOR U.S. GEOLOGICAL SURVEY

ISLEN QUADRANGLE NEVADA - LINCOLN COUNTY 7.5-MINUTE SERIES

Produced by the United States Geological Survey North American Datum of 1983 (NAD83) World Geodetic System of 1984 (WGS84). Projection and 1 000-meter grid:Universal Transverse Mercator, Zone 115 This map is not a legal document. Boundaries may be generalized for this map scale. Private lands within government reservations may not be shown. Obtain permission before entering private lands.