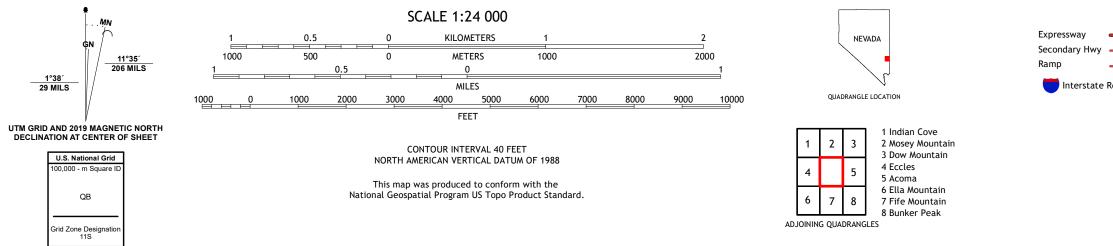

## U.S. DEPARTMENT OF THE INTERIOR U.S. GEOLOGICAL SURVEY

ISLEN QUADRANGLE NEVADA - LINCOLN COUNTY 7.5-MINUTE SERIES

Produced by the United States Geological Survey North American Datum of 1983 (NAD83) World Geodetic System of 1984 (WGS84). Projection and 1 000-meter grid:Universal Transverse Mercator, Zone 115 This map is not a legal document. Boundaries may be generalized for this map scale. Private lands within government reservations may not be shown. Obtain permission before entering private lands.

 Expressway
 Local Connector

 Secondary Hwy
 Local Road

 Ramp
 4WD

 Interstate Route
 US Route

ISLEN, NV

2021