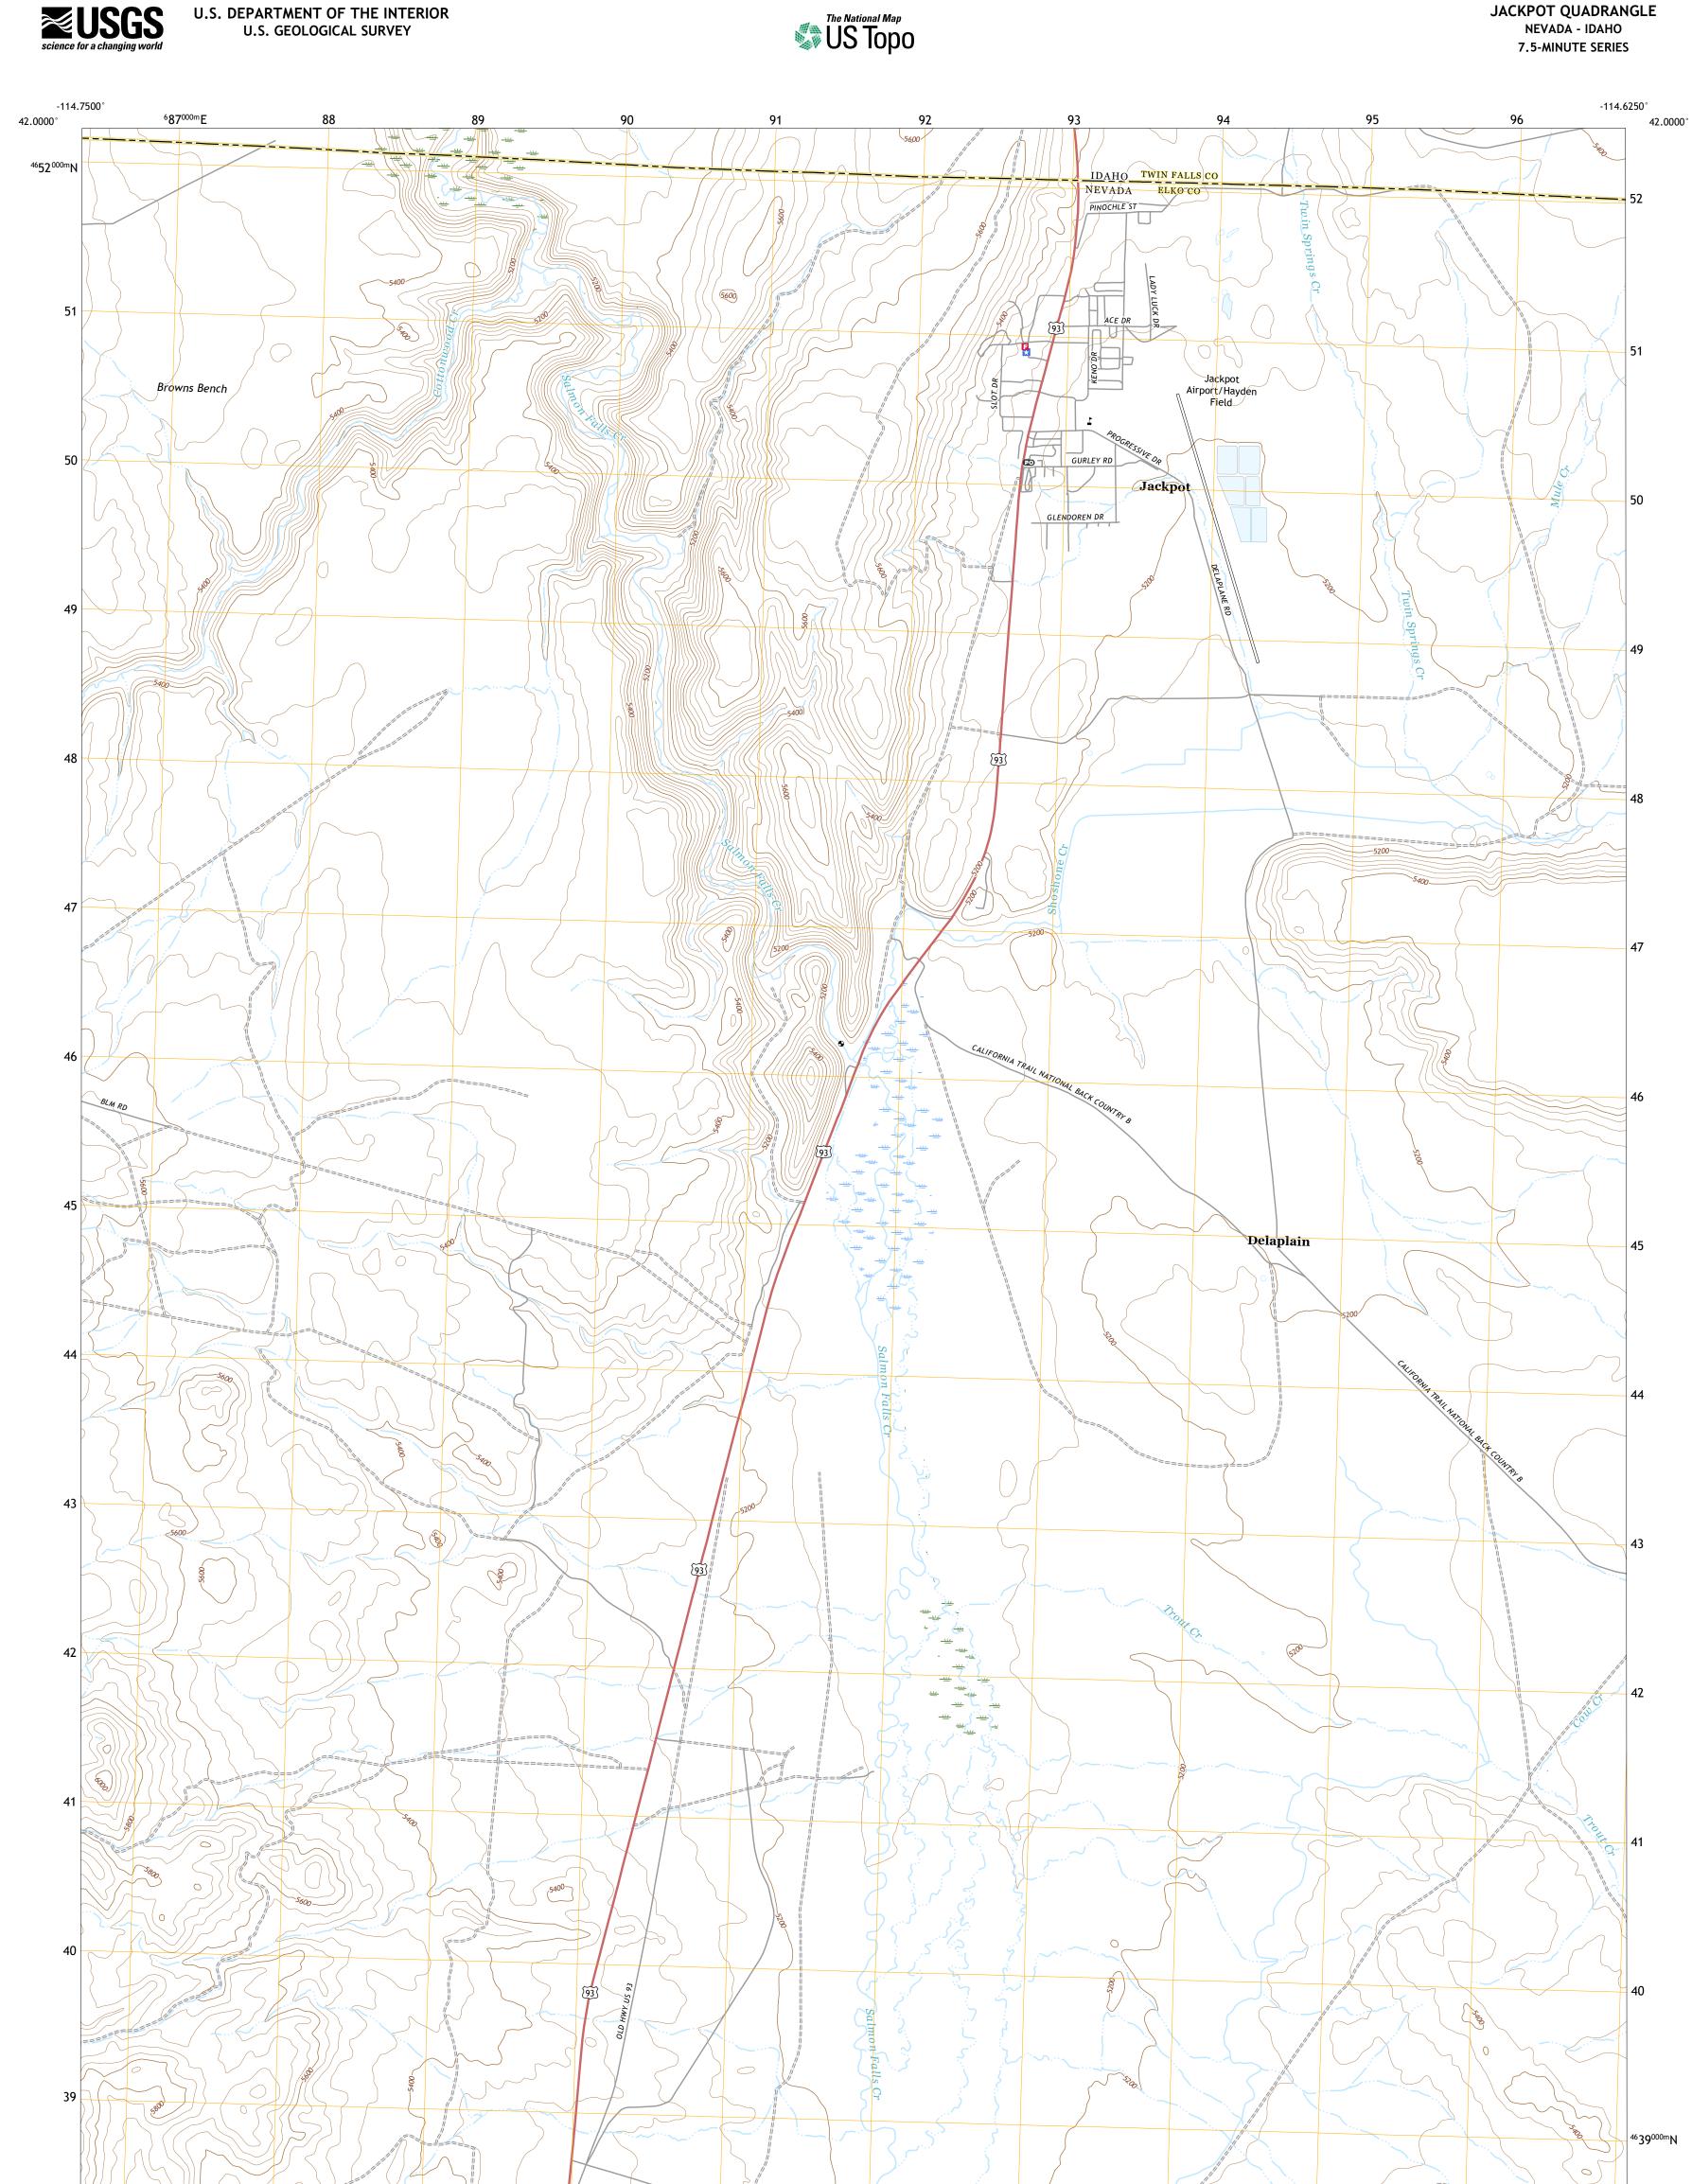

Produced by the United States Geological Survey North American Datum of 1983 (NAD83) World Geodetic System of 1984 (WGS84). Projection and 1 000-meter grid:Universal Transverse Mercator, Zone 11T This map is not a legal document. Boundaries may be generalized for this map scale. Private lands within government reservations may not be shown. Obtain permission before entering private lands.

Imagery......NAIP, August 2017 - August 2019 Roads......GNIS, 1980 - 2018 Names......GNIS, 1980 - 2021 Hydrography......Rational Hydrography Dataset, 2003 - 2020 Contours.....National Elevation Dataset, 2002 Boundaries......Multiple sources; see metadata file 2019 - 2021 Public Land Survey System.......BLM, 2019 - 2020 Wetlands......BWS National Wetlands Inventory 1980 - 2010

U.S. DEPARTMENT OF THE INTERIOR

U.S. GEOLOGICAL SURVEY

JACKPOT QUADRANGLE

NEVADA - IDAHO