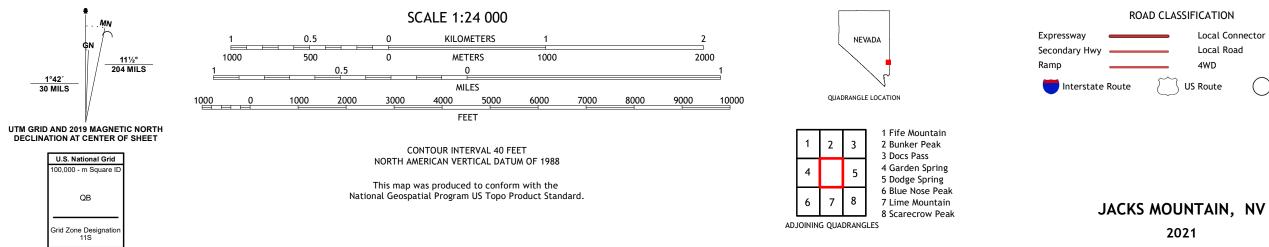

## U.S. DEPARTMENT OF THE INTERIOR U.S. GEOLOGICAL SURVEY

JACKS MOUNTAIN QUADRANGLE NEVADA - LINCOLN COUNTY 7.5-MINUTE SERIES

Produced by the United States Geological Survey North American Datum of 1983 (NAD83) World Geodetic System of 1984 (WGS84). Projection and 1 000-meter grid:Universal Transverse Mercator, Zone 11S This map is not a legal document. Boundaries may be generalized for this map scale. Private lands within government reservations may not be shown. Obtain permission before entering private lands.

ROAD CLASSIFICATION Local Connector Local Road \_\_\_\_\_ 4WD \_\_\_\_\_ US Route State Route