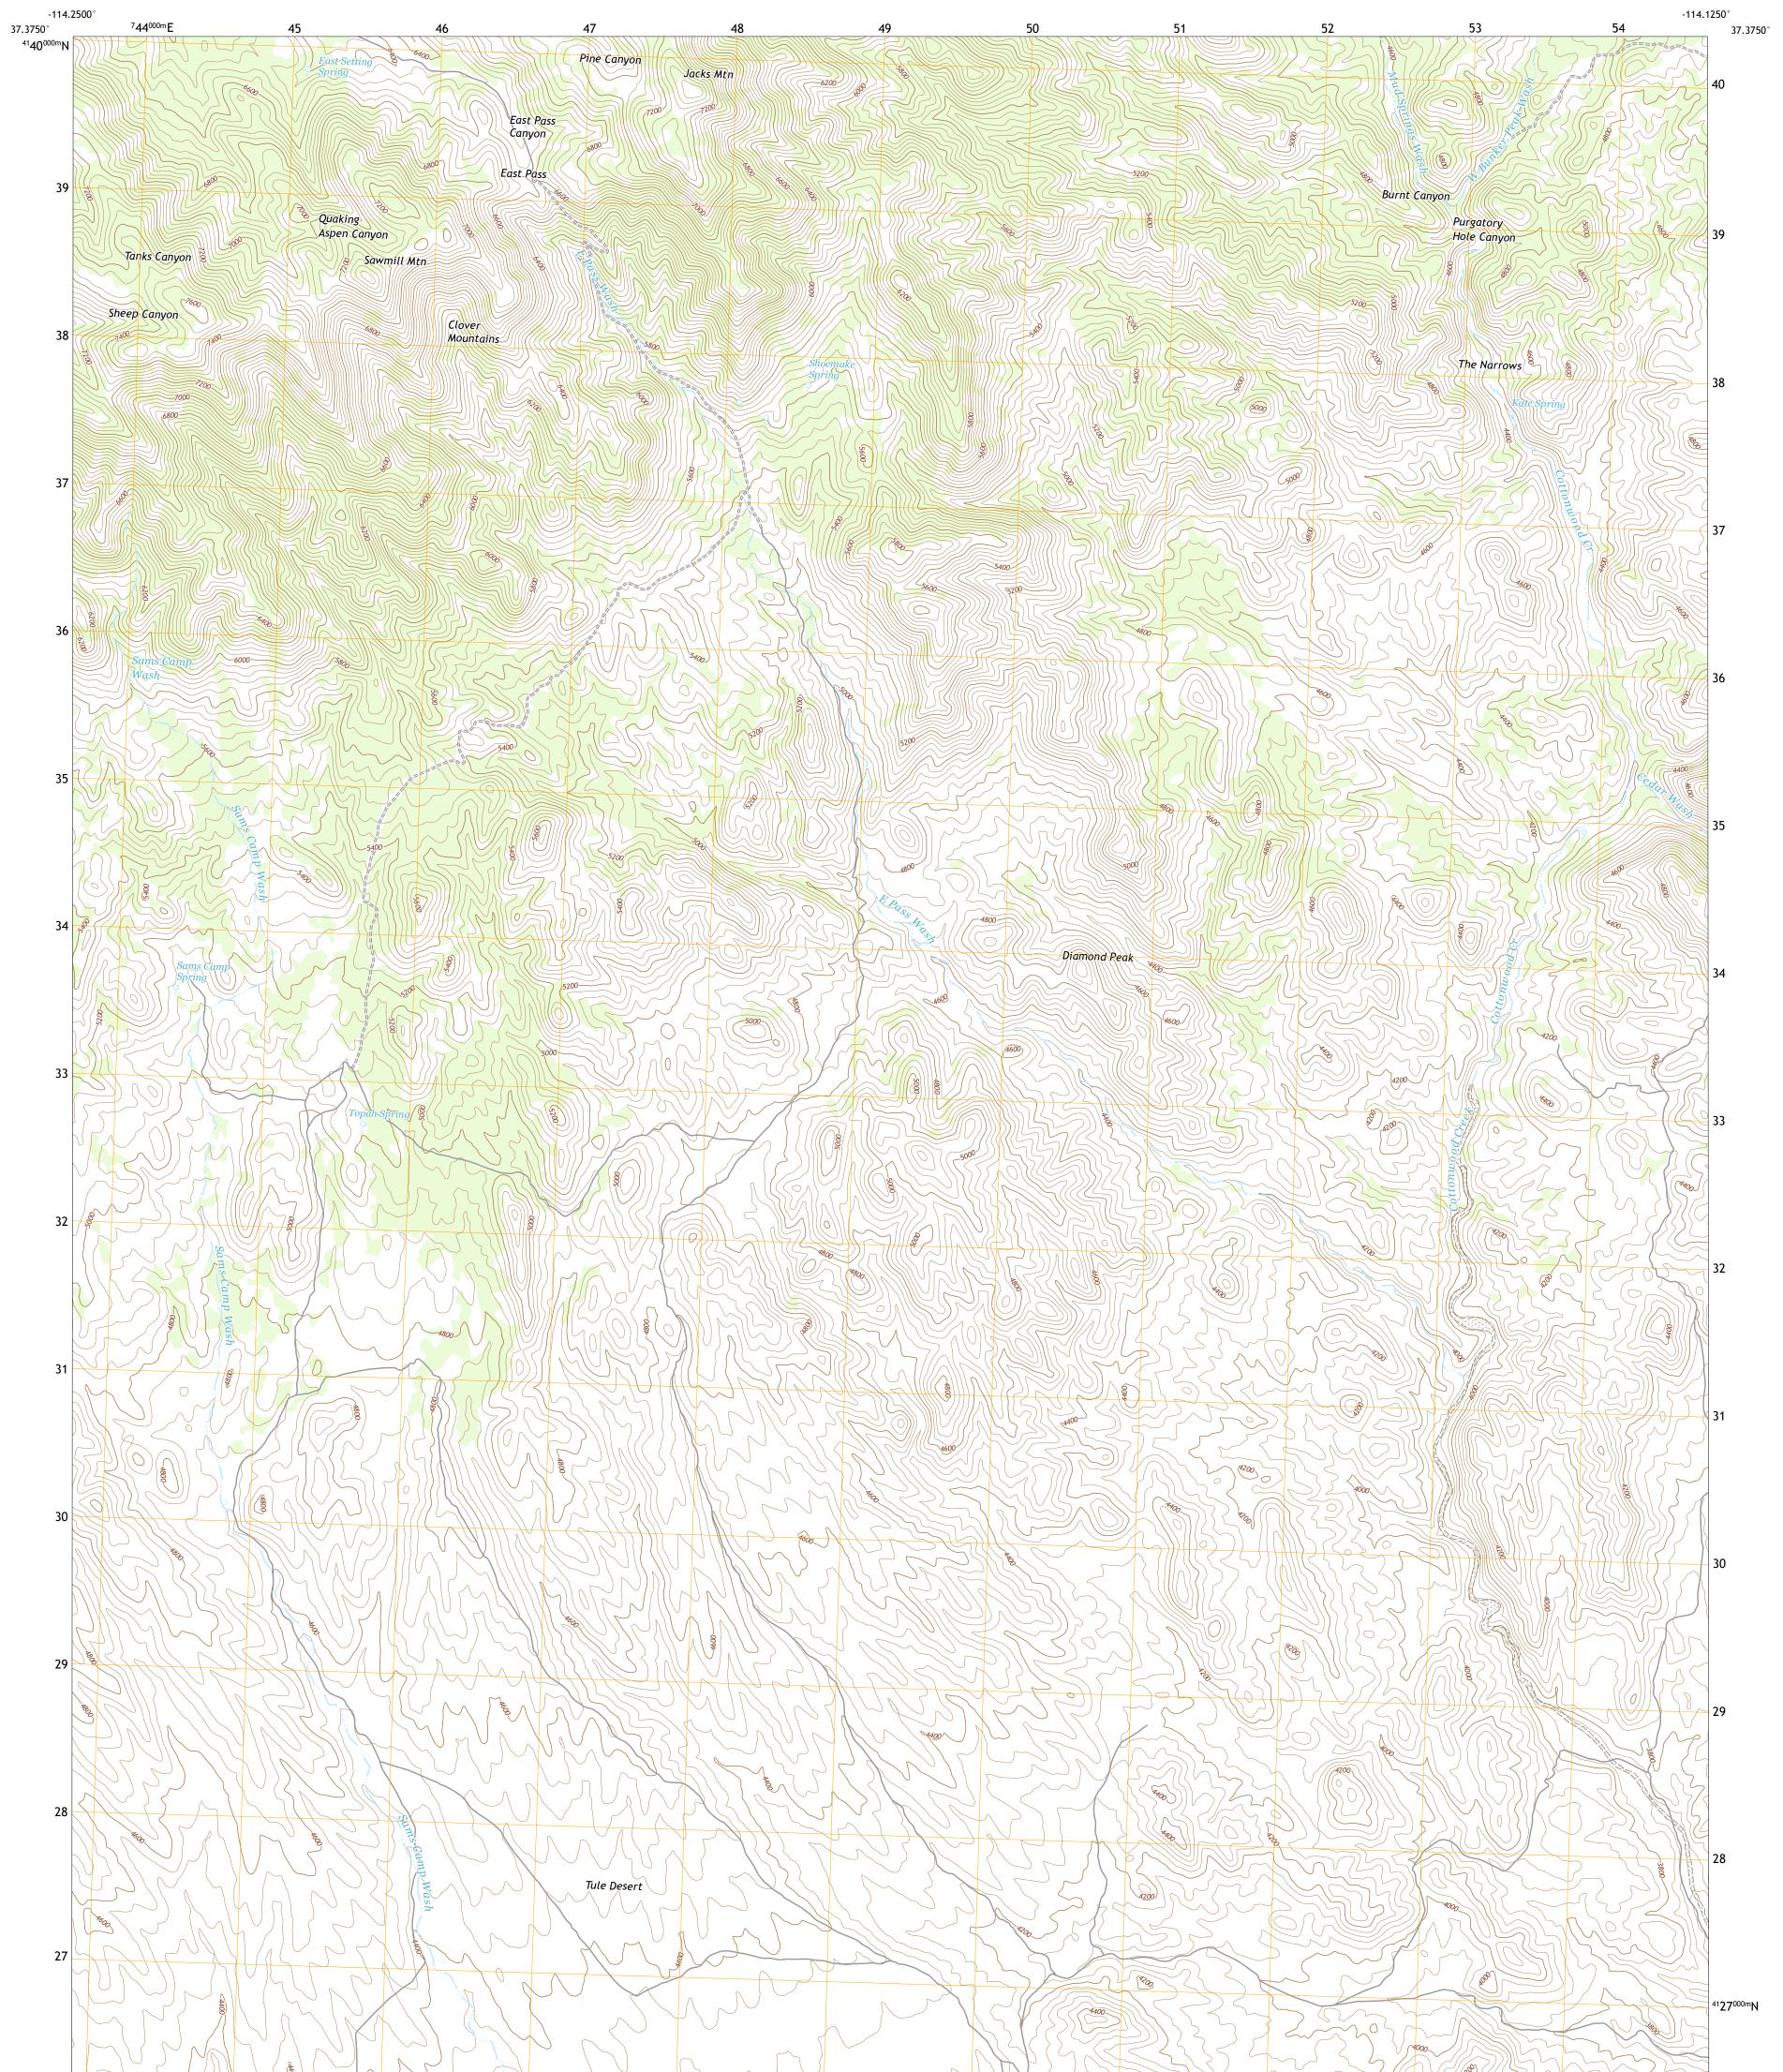

## U.S. DEPARTMENT OF THE INTERIOR U.S. GEOLOGICAL SURVEY

JACKS MOUNTAIN QUADRANGLE NEVADA - LINCOLN COUNTY 7.5-MINUTE SERIES

Produced by the United States Geological Survey North American Datum of 1983 (NAD83) World Geodetic System of 1984 (WGS84). Projection and 1 000-meter grid:Universal Transverse Mercator, Zone 11S This map is not a legal document. Boundaries may be generalized for this map scale. Private lands within government reservations may not be shown. Obtain permission before entering private lands.