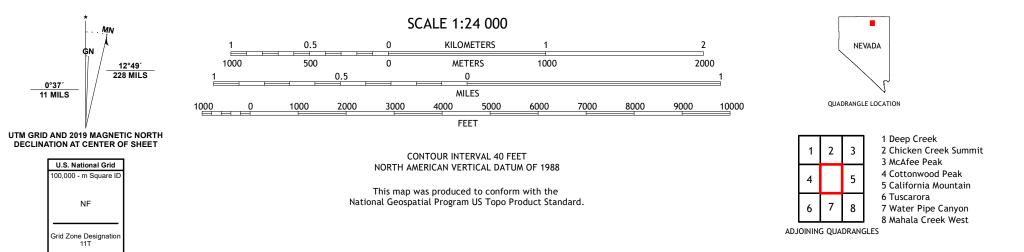

## U.S. DEPARTMENT OF THE INTERIOR U.S. GEOLOGICAL SURVEY

TORIST STRUCT

JACKS PEAK QUADRANGLE NEVADA - ELKO COUNTY 7.5-MINUTE SERIES

Produced by the United States Geological Survey North American Datum of 1983 (NAD83) World Geodetic System of 1984 (WGS84). Projection and 1 000-meter grid:Universal Transverse Mercator, Zone 11T This map is not a legal document. Boundaries may be generalized for this map scale. Private lands within government reservations may not be shown. Obtain permission before entering private lands.