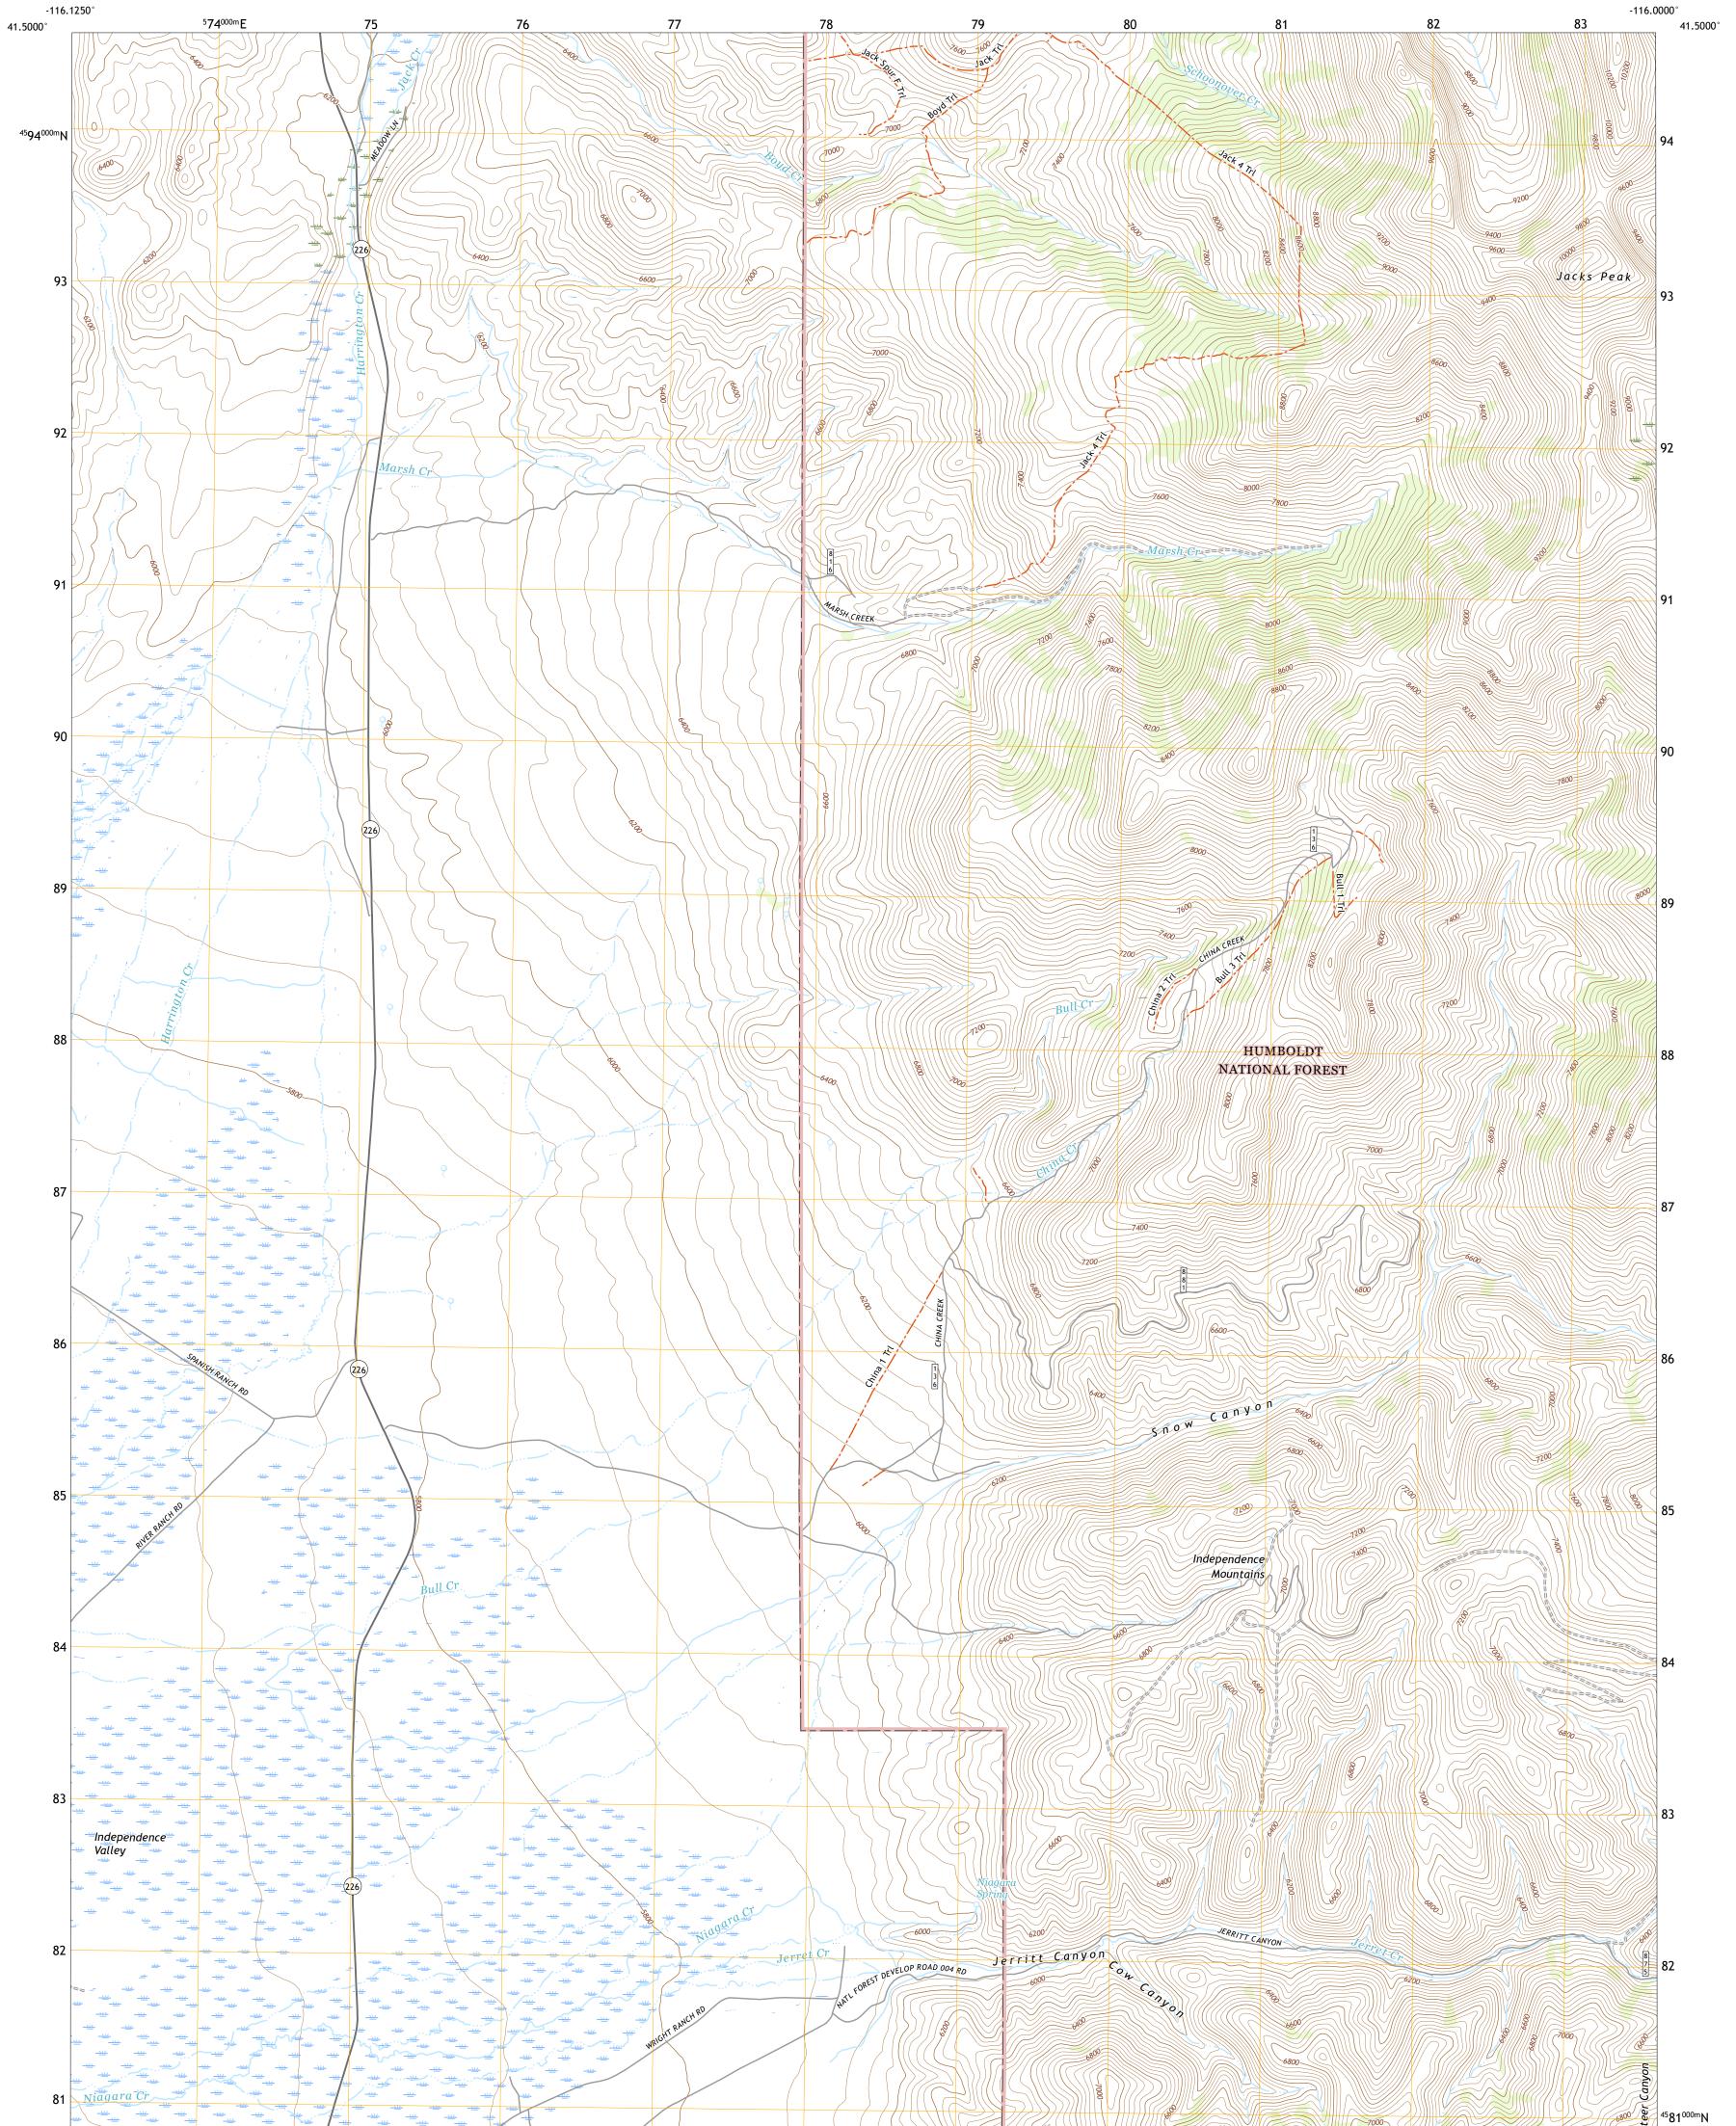

## U.S. DEPARTMENT OF THE INTERIOR U.S. GEOLOGICAL SURVEY

TORIST STRUCT

JACKS PEAK QUADRANGLE NEVADA - ELKO COUNTY 7.5-MINUTE SERIES

Produced by the United States Geological Survey North American Datum of 1983 (NAD83) World Geodetic System of 1984 (WGS84). Projection and 1 000-meter grid:Universal Transverse Mercator, Zone 11T This map is not a legal document. Boundaries may be generalized for this map scale. Private lands within government reservations may not be shown. Obtain permission before entering private lands.