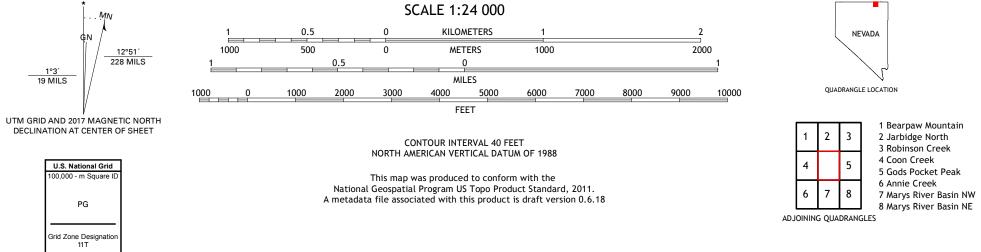

984 (WGS84). Projection and 1 000-meter grid:Universal Transverse Mercator, Zone 11T This map is not a legal document. Boundaries may be generalized for this map scale. Private lands within government reservations may not be shown. Obtain permission before entering private lands.

.....NAIP, July 2015 - September 2015 Imagery... Roads..... 

 Imagery
 NAIP, July 2015 - September 2015

 Roads
 U.S. Census Bureau, 2018

 Roads within US Forest Service Lands
 FSTopo Data

 with limited Forest Service updates, 2018

 Names
 GNIS, 1980 - 1991

 Hydrography
 Dataset, 2004 - 2017

 Contours
 National Hydrography Dataset, 2004 - 2002

 Boundaries
 Multiple sources; see metadata file 2015

 Public Land Survey System
 BLM, 2018

 Wetlands
 FWS National Wetlands Inventory 1980 - 2015

 1°3′ 19 MILS





## NSN. 7643016385311