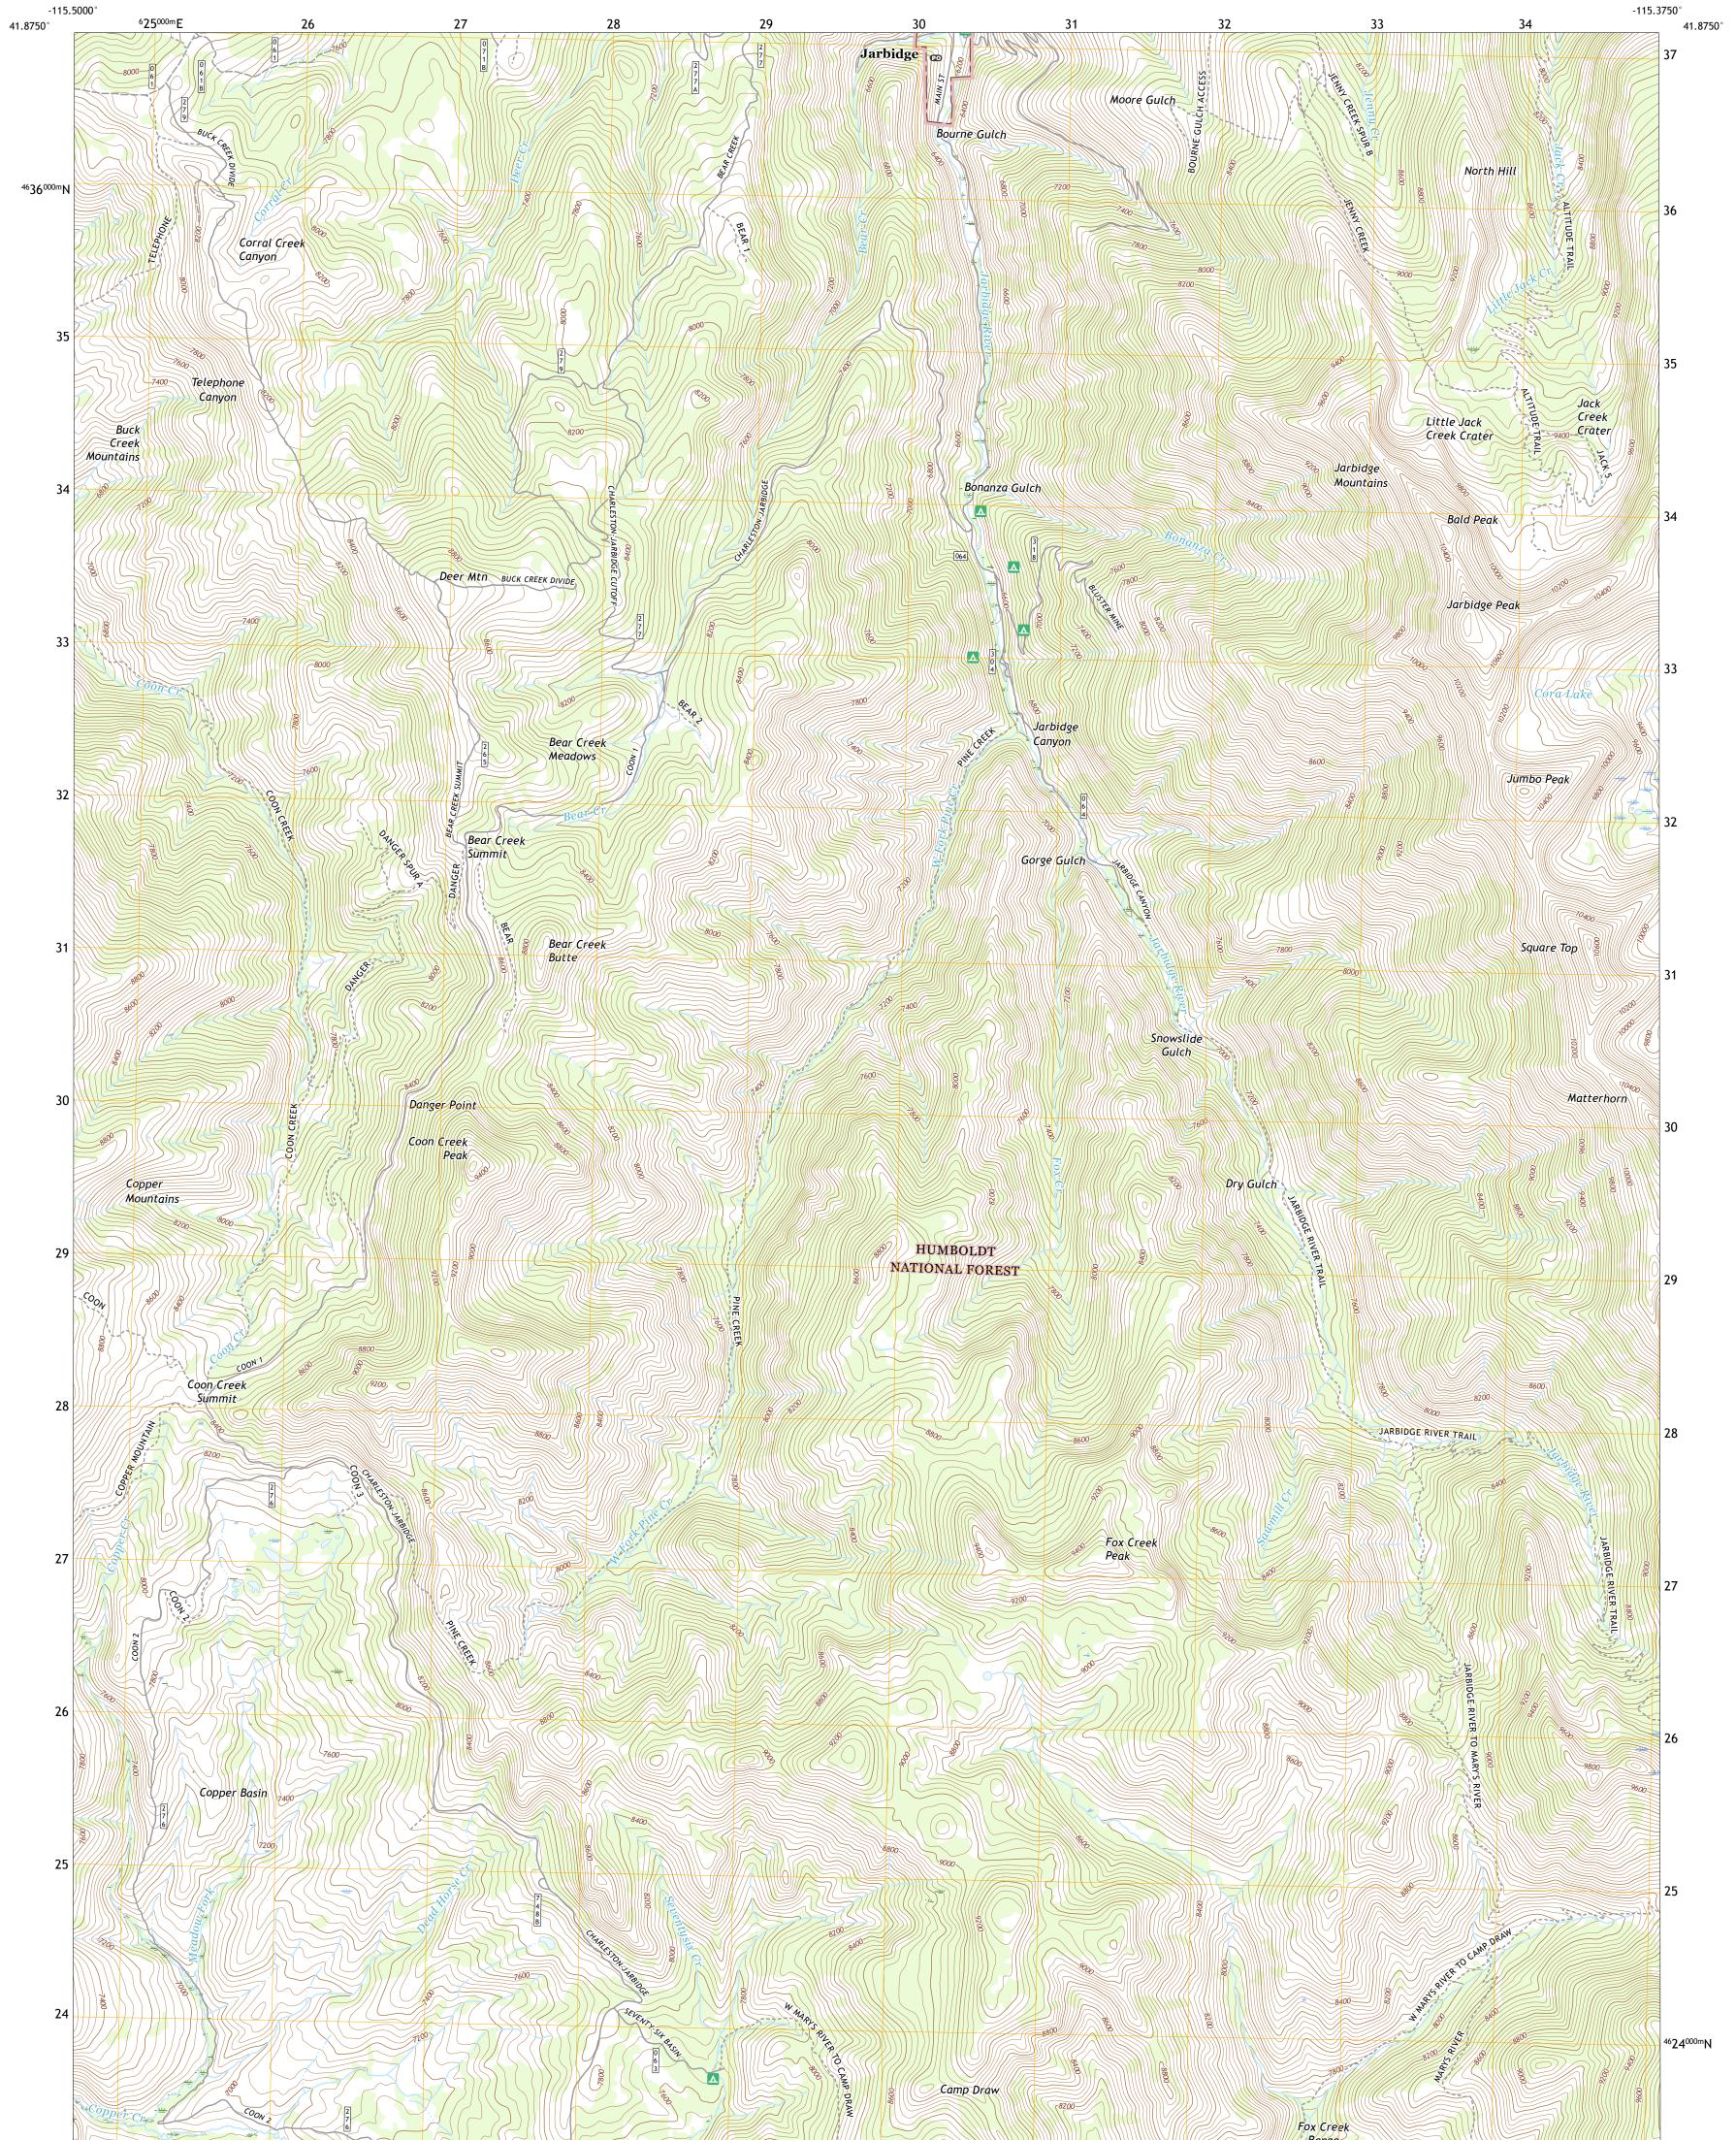

UTS STRIKE

JARBIDGE SOUTH QUADRANGLE NEVADA - ELKO COUNTY 7.5-MINUTE SERIES

Produced by the United States Geological Survey North American Datum of 1983 (NAD83) World Geodetic System of 1984 (WGS84). Projection and 1 000-meter grid:Universal Transverse Mercator, Zone 11T This map is not a legal document. Boundaries may be generalized for this map scale. Private lands within government reservations may not be shown. Obtain permission before entering private lands.