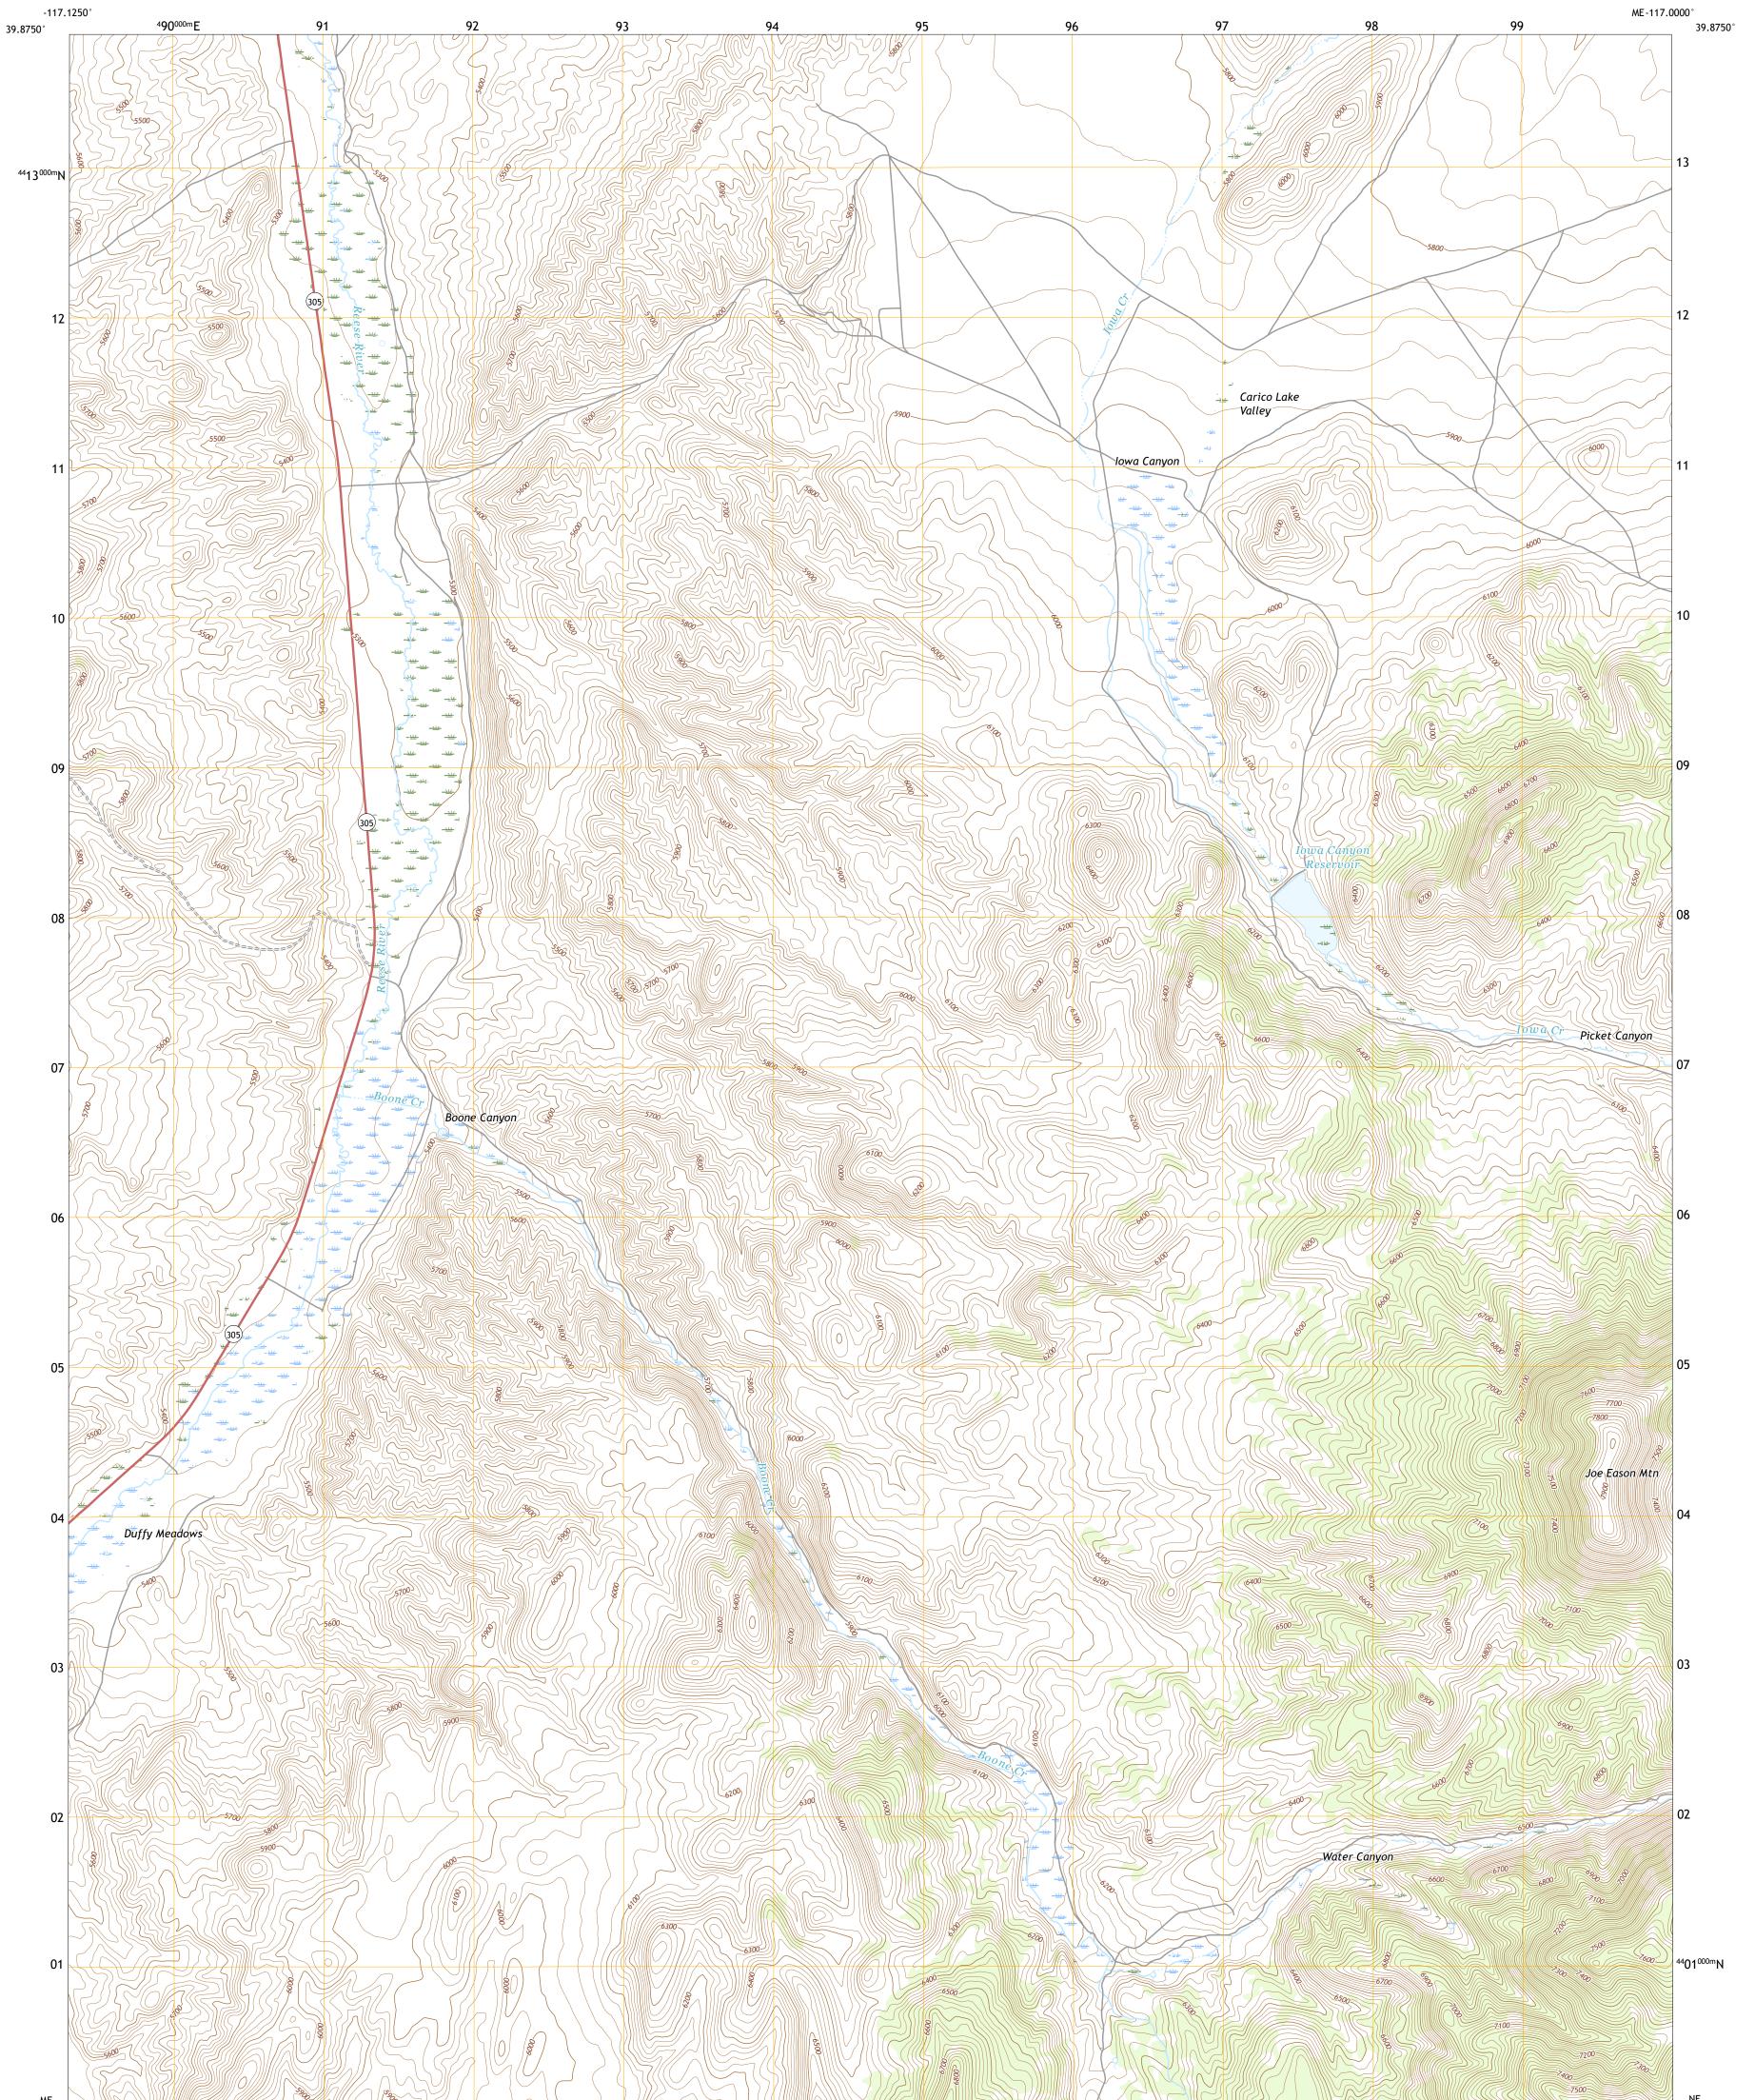

## JOE EASON MOUNTAIN QUADRANGLE NEVADA - LANDER COUNTY 7.5-MINUTE SERIES

**Produced by the United States Geological Survey** North American Datum of 1983 (NAD83) World Geodetic System of 1984 (WGS84). Projection and 1 000-meter grid:Universal Transverse Mercator, Zone 11S This map is not a legal document. Boundaries may be generalized for this map scale. Private lands within government reservations may not be shown. Obtain permission before entering private lands.

Imagery......NAIP, August 2017 - November 2017 Roads......U.S. Census Bureau, 2016 Names......GNIS, 1980 - 1990 Hydrography.....National Hydrography Dataset, 2004 - 2021 Contours.....National Elevation Dataset, 1999 Boundaries.....Multiple sources; see metadata file 2019 - 2021 Public Land Survey System.....BLM, 2020 Wetlands.....BLM, 2015