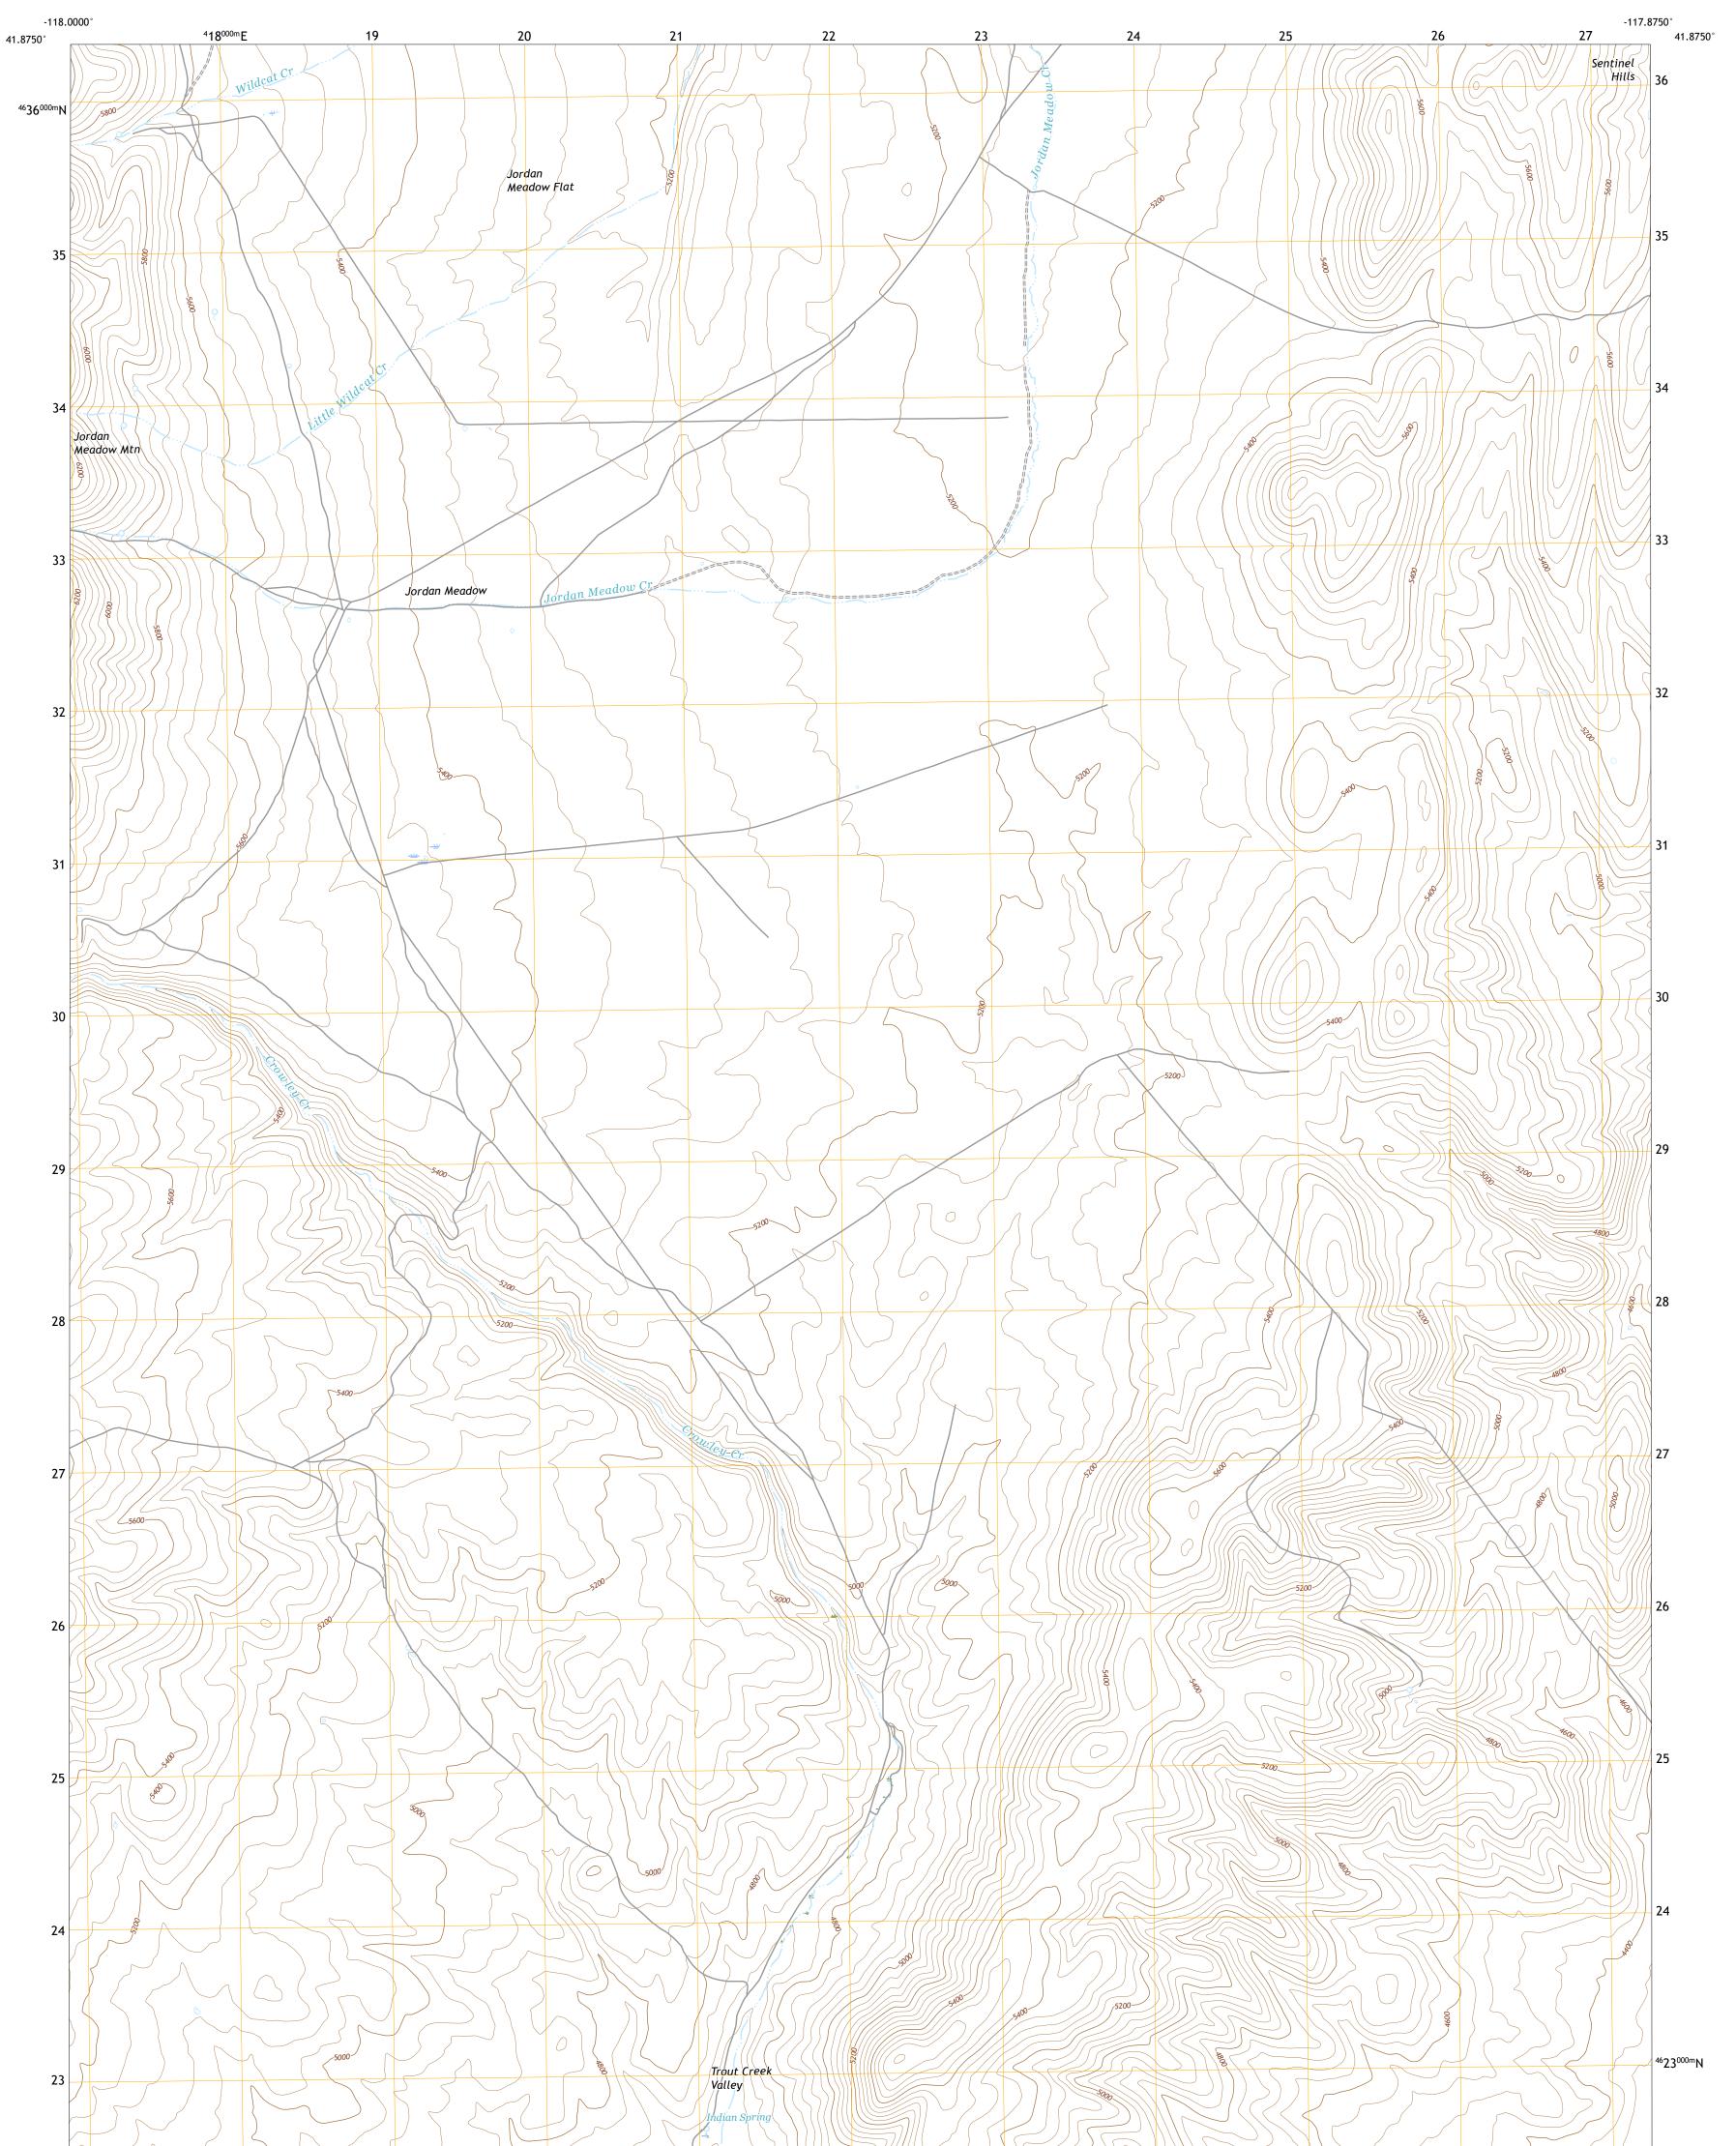

## U.S. DEPARTMENT OF THE INTERIOR U.S. GEOLOGICAL SURVEY

JORDAN MEADOW QUADRANGLE NEVADA - HUMBOLDT COUNTY 7.5-MINUTE SERIES

Produced by the United States Geological Survey North American Datum of 1983 (NAD83) World Geodetic System of 1984 (WGS84). Projection and 1 000-meter grid:Universal Transverse Mercator, Zone 11T This map is not a legal document. Boundaries may be generalized for this map scale. Private lands within government reservations may not be shown. Obtain permission before entering private lands.

Imagery......NAIP, July 2017 - November 2017 Roads.....U.S. Census Bureau, 2018 Names......GNIS, 1980 - 2018 Hydrography.....National Hydrography Dataset, 2006 - 2020 Contours.....Multiple sources; see metadata file 2019 - 2021 Public Land Survey System.....BLM, 2020 Wetlands.....BLM, 2020