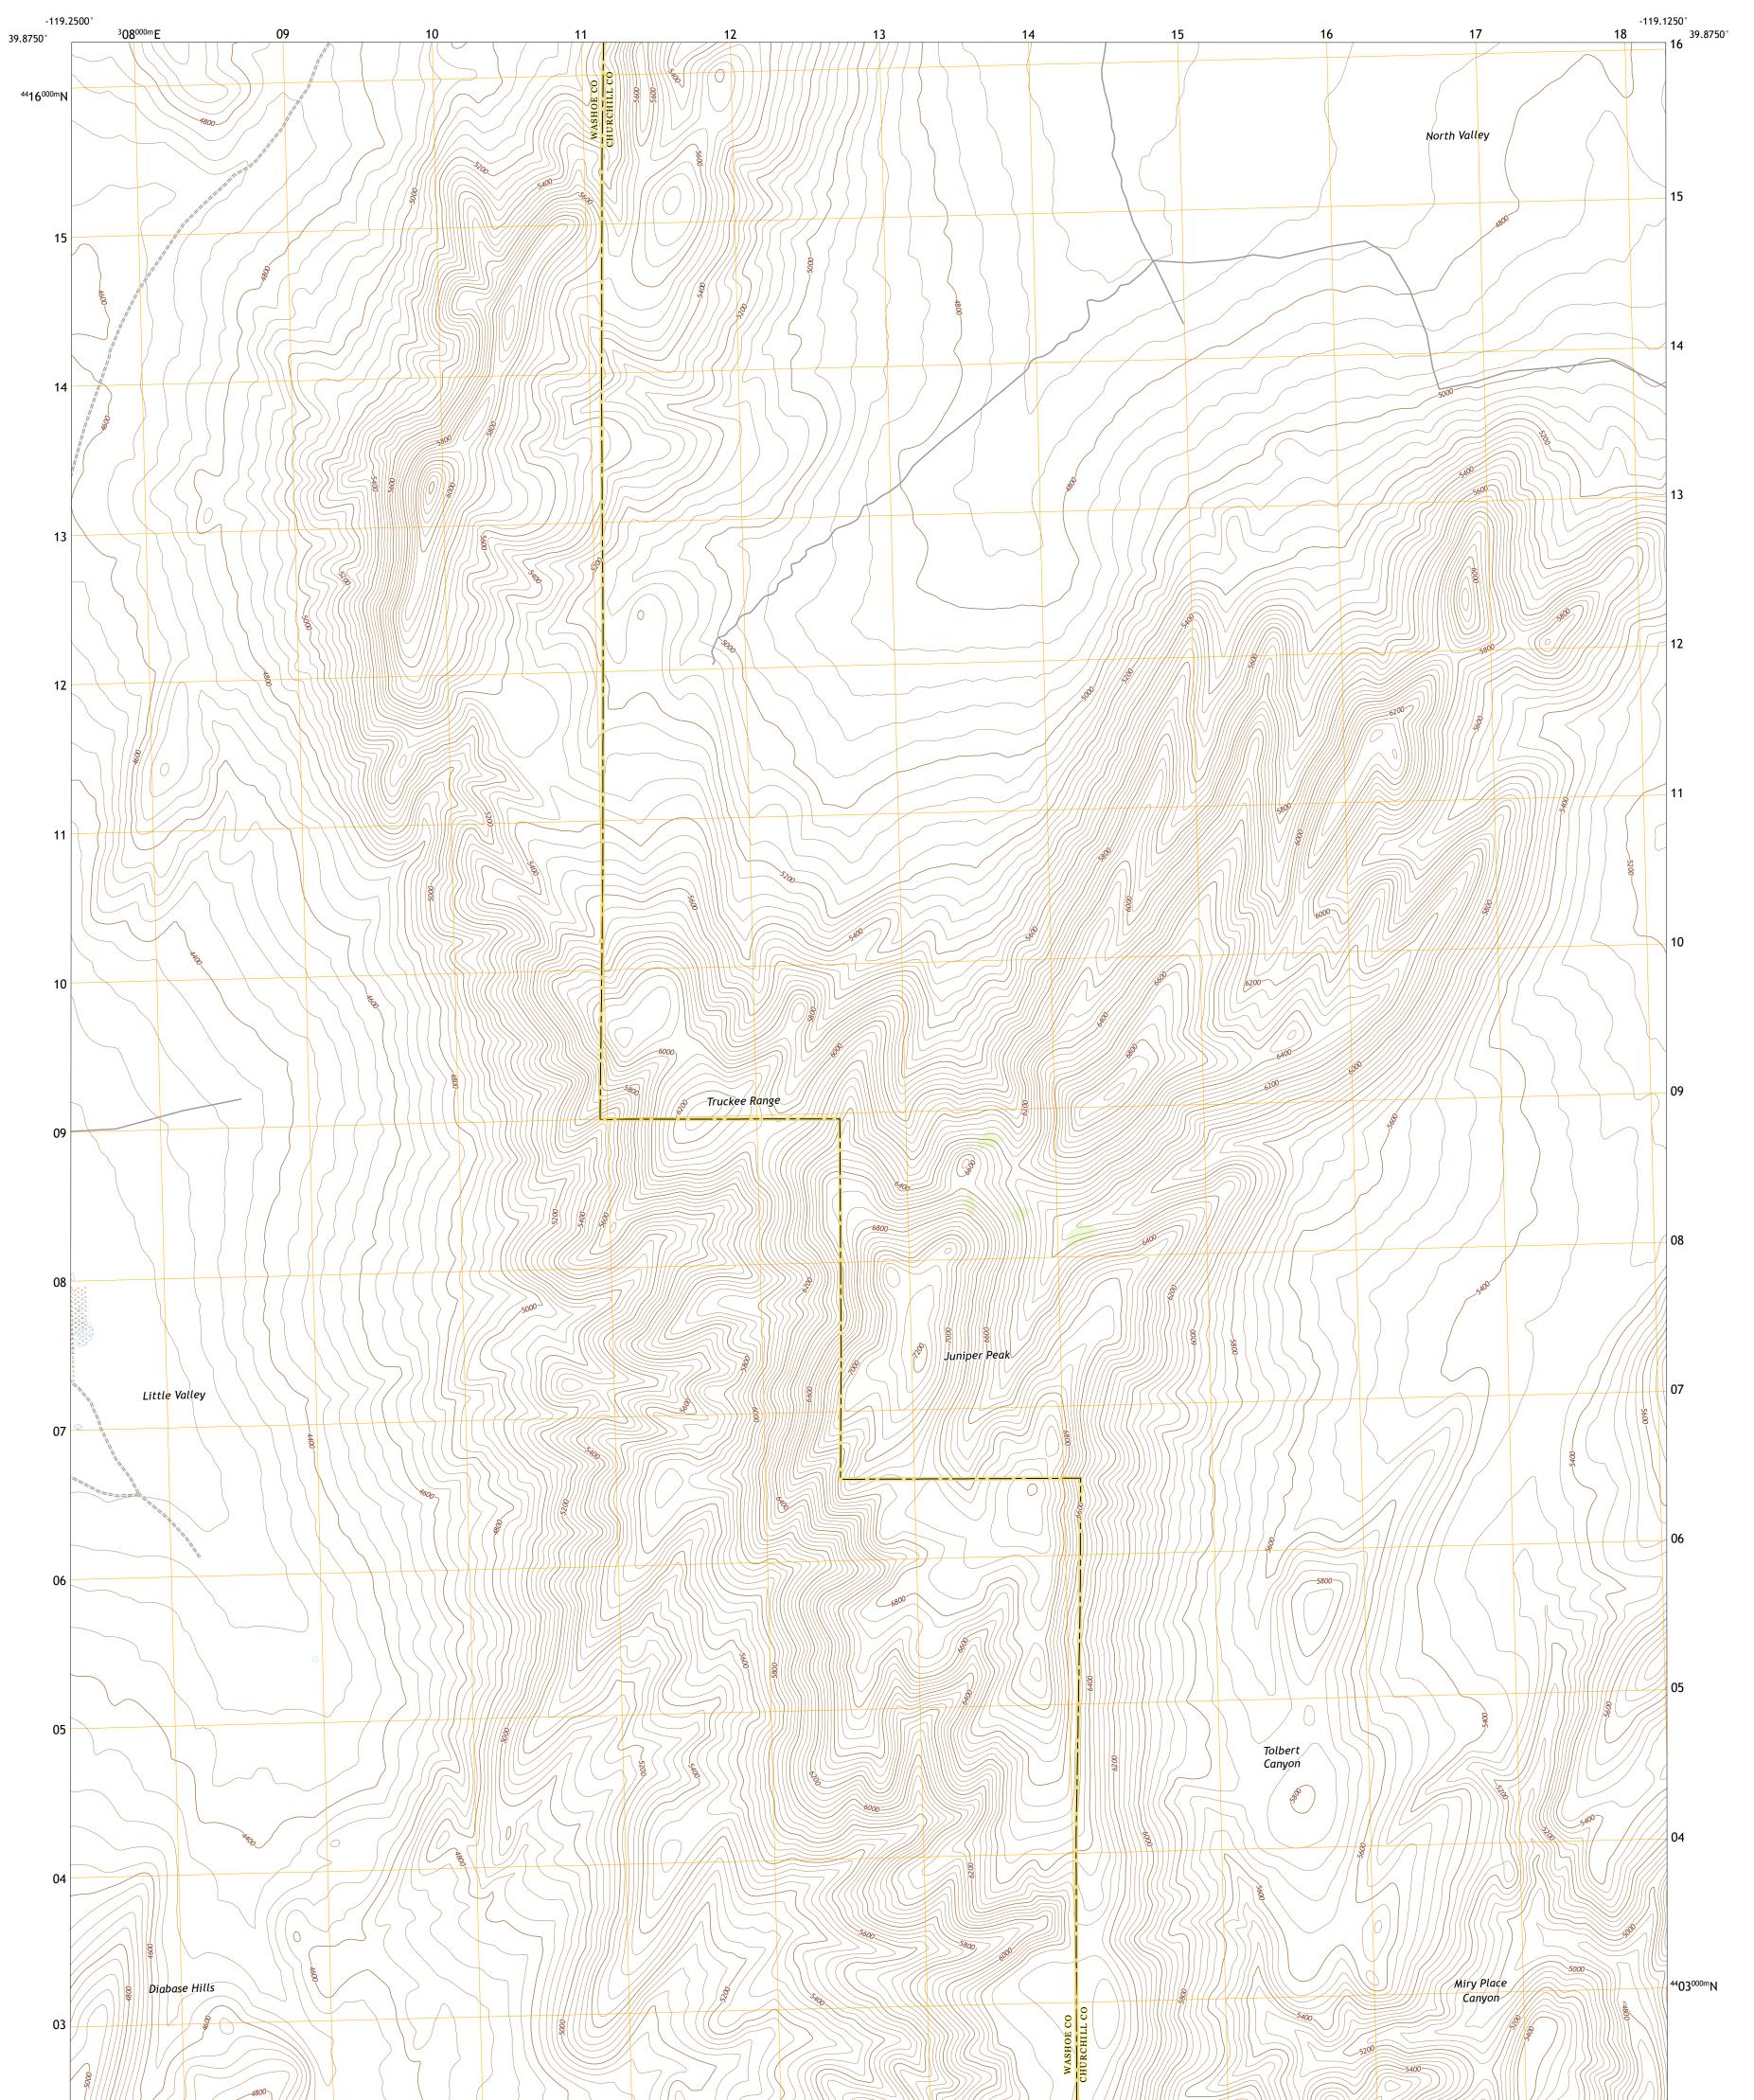

## U.S. DEPARTMENT OF THE INTERIOR U.S. GEOLOGICAL SURVEY

JUNIPER PEAK QUADRANGLE NEVADA 7.5-MINUTE SERIES

Produced by the United States Geological Survey North American Datum of 1983 (NAD83) World Geodetic System of 1984 (WGS84). Projection and 1 000-meter grid:Universal Transverse Mercator, Zone 11S This map is not a legal document. Boundaries may be generalized for this map scale. Private lands within government reservations may not be shown. Obtain permission before entering private lands.