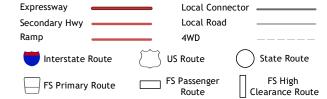

ROAD CLASSIFICATION

Check with local Forest Service unit for current travel conditions and restrictions.

2021