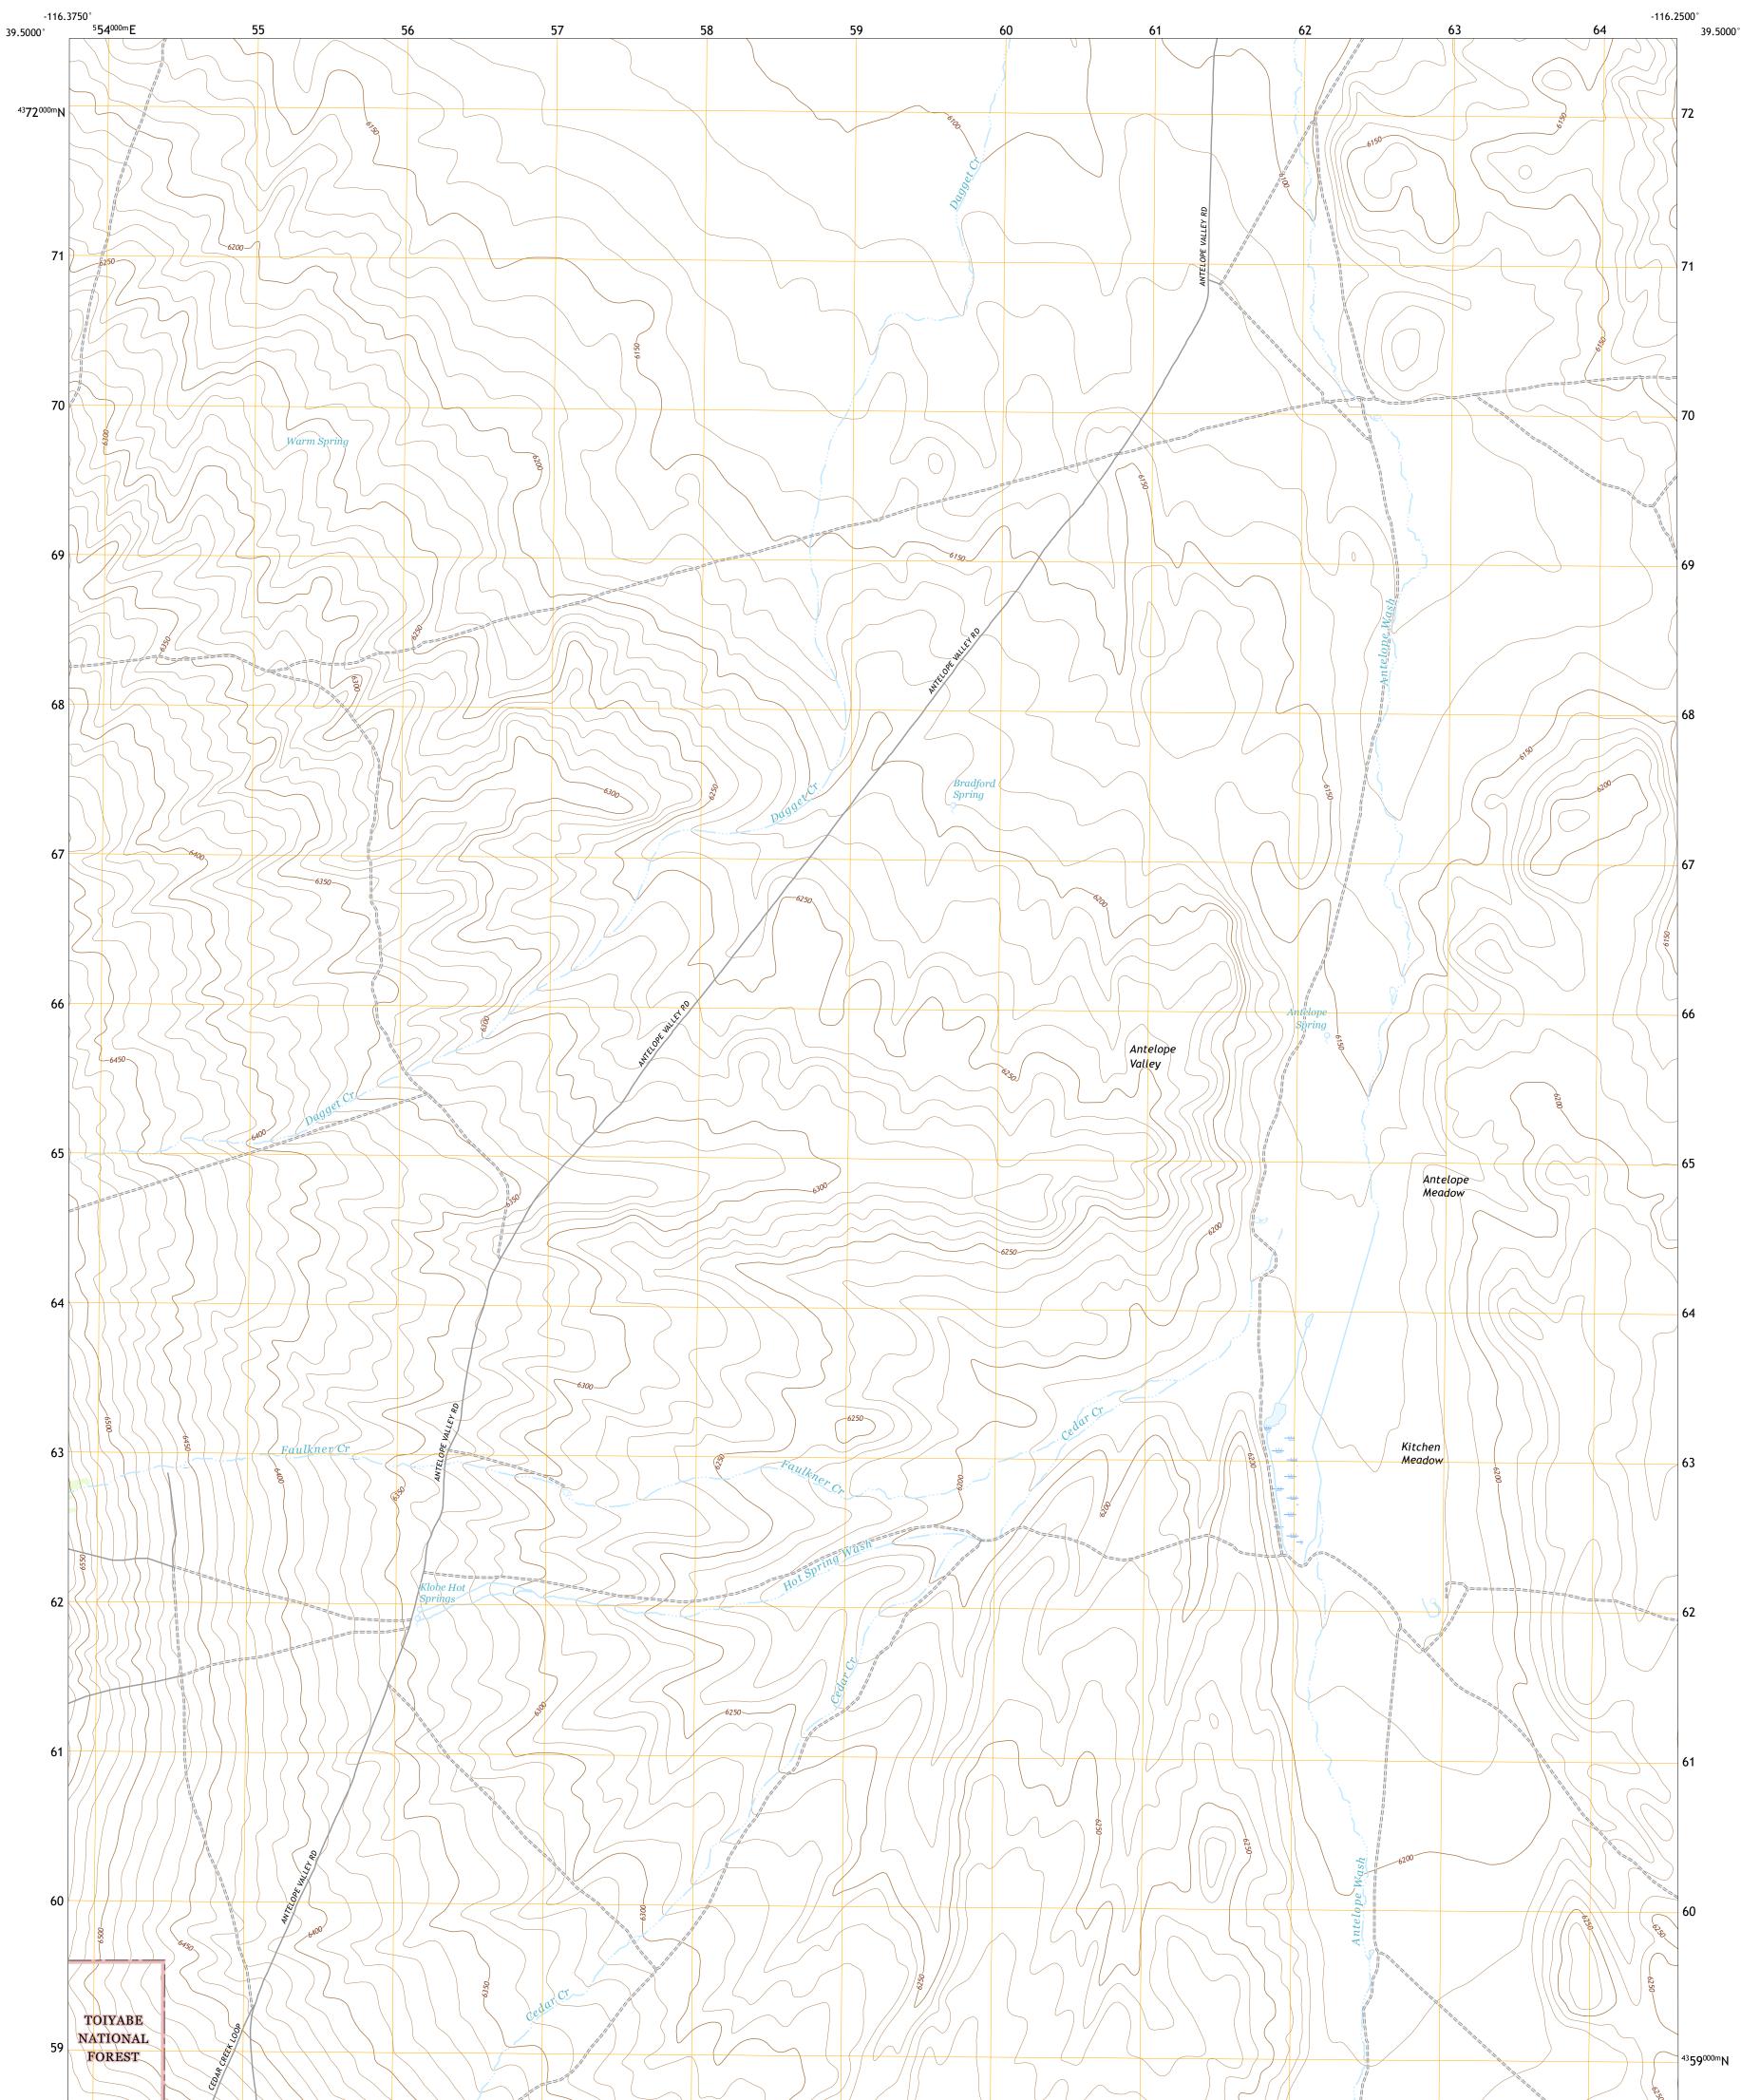

## U.S. DEPARTMENT OF THE INTERIOR U.S. GEOLOGICAL SURVEY

KITCHEN MEADOW QUADRANGLE NEVADA - EUREKA COUNTY 7.5-MINUTE SERIES

Produced by the United States Geological Survey North American Datum of 1983 (NAD83) World Geodetic System of 1984 (WGS84). Projection and 1 000-meter grid:Universal Transverse Mercator, Zone 11S This map is not a legal document. Boundaries may be generalized for this map scale. Private lands within government reservations may not be shown. Obtain permission before entering private lands.