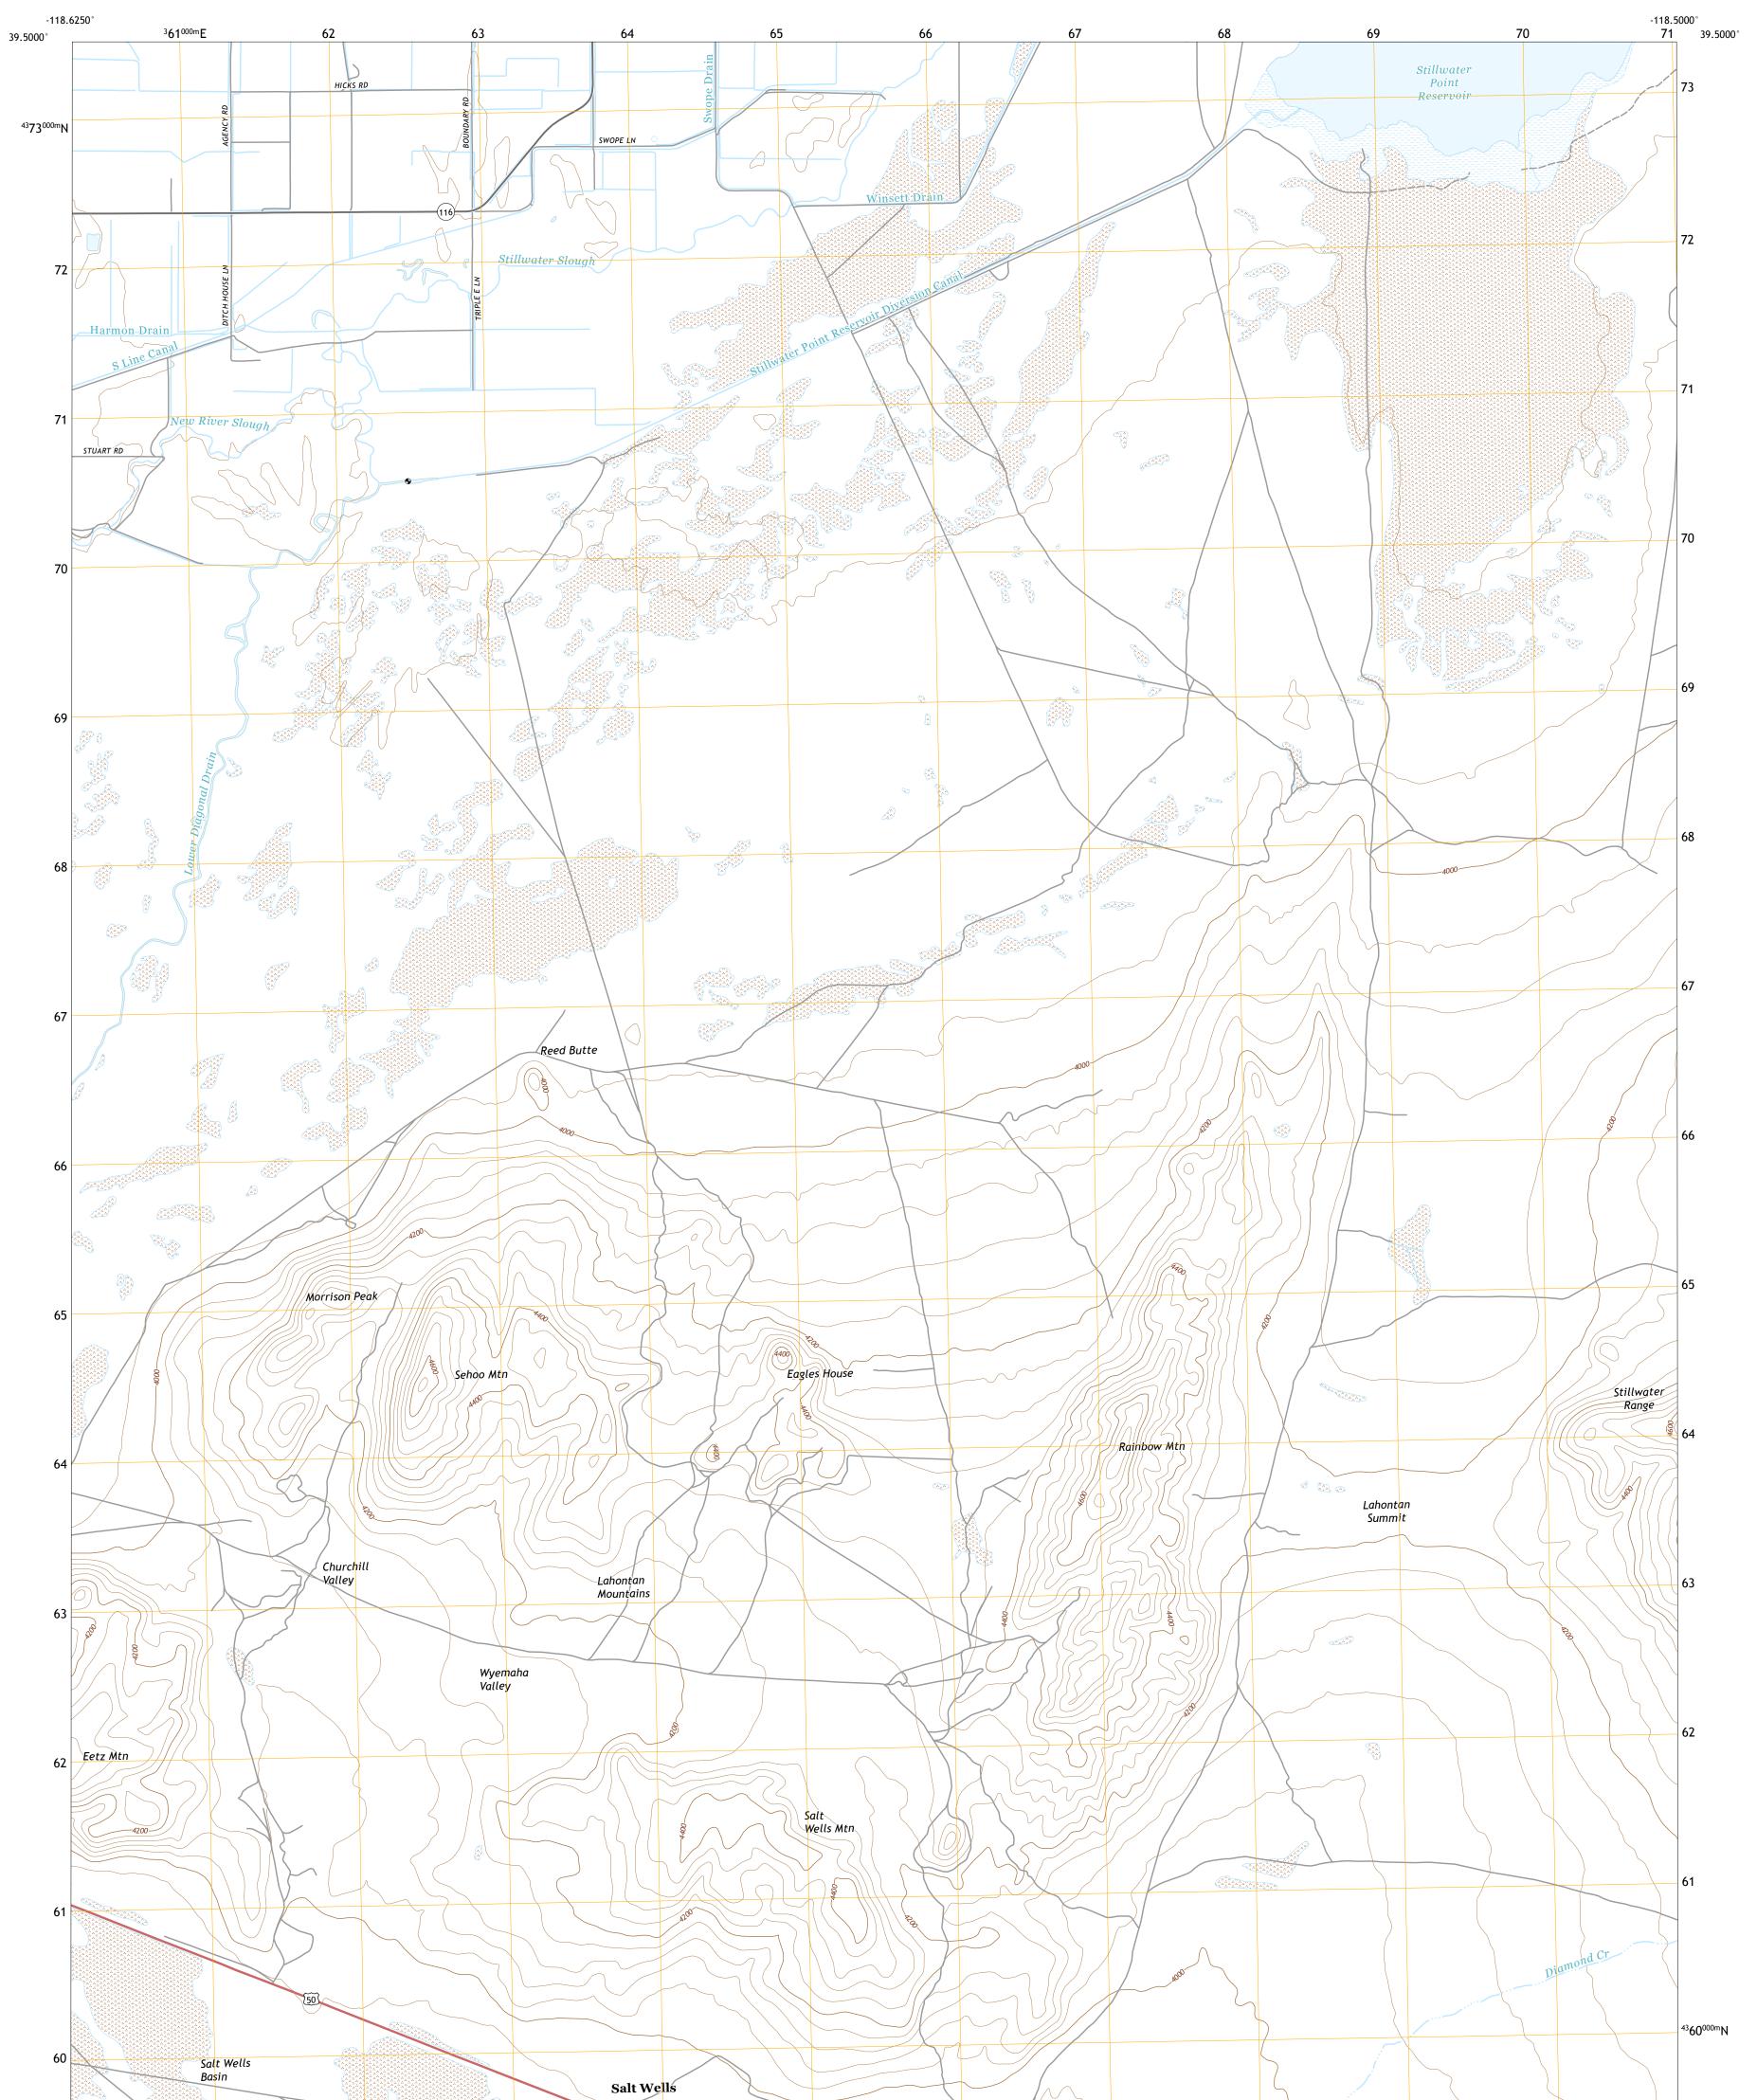

The National Map US Topo

Produced by the United States Geological Survey North American Datum of 1983 (NAD83) World Geodetic System of 1984 (WGS84). Projection and 1 000-meter grid:Universal Transverse Mercator, Zone 11S This map is not a legal document. Boundaries may be generalized for this map scale. Private lands within government reservations may not be shown. Obtain permission before entering private lands.

Imagery......NAIP, June 2015 - September 2015 Roads......U.S. Census Bureau, 2018 Names......GNIS, 1980 - 2016 Hydrography......GNIS, 1980 - 2016 Contours.....National Hydrography Dataset, 2006 Contours.....National Elevation Dataset, 2001 Boundaries.....Multiple sources; see metadata file 2016 - 2017 Public Land Survey System......BLM, 2018 Wetlands......BWS National Wetlands Inventory 1980 - 1986