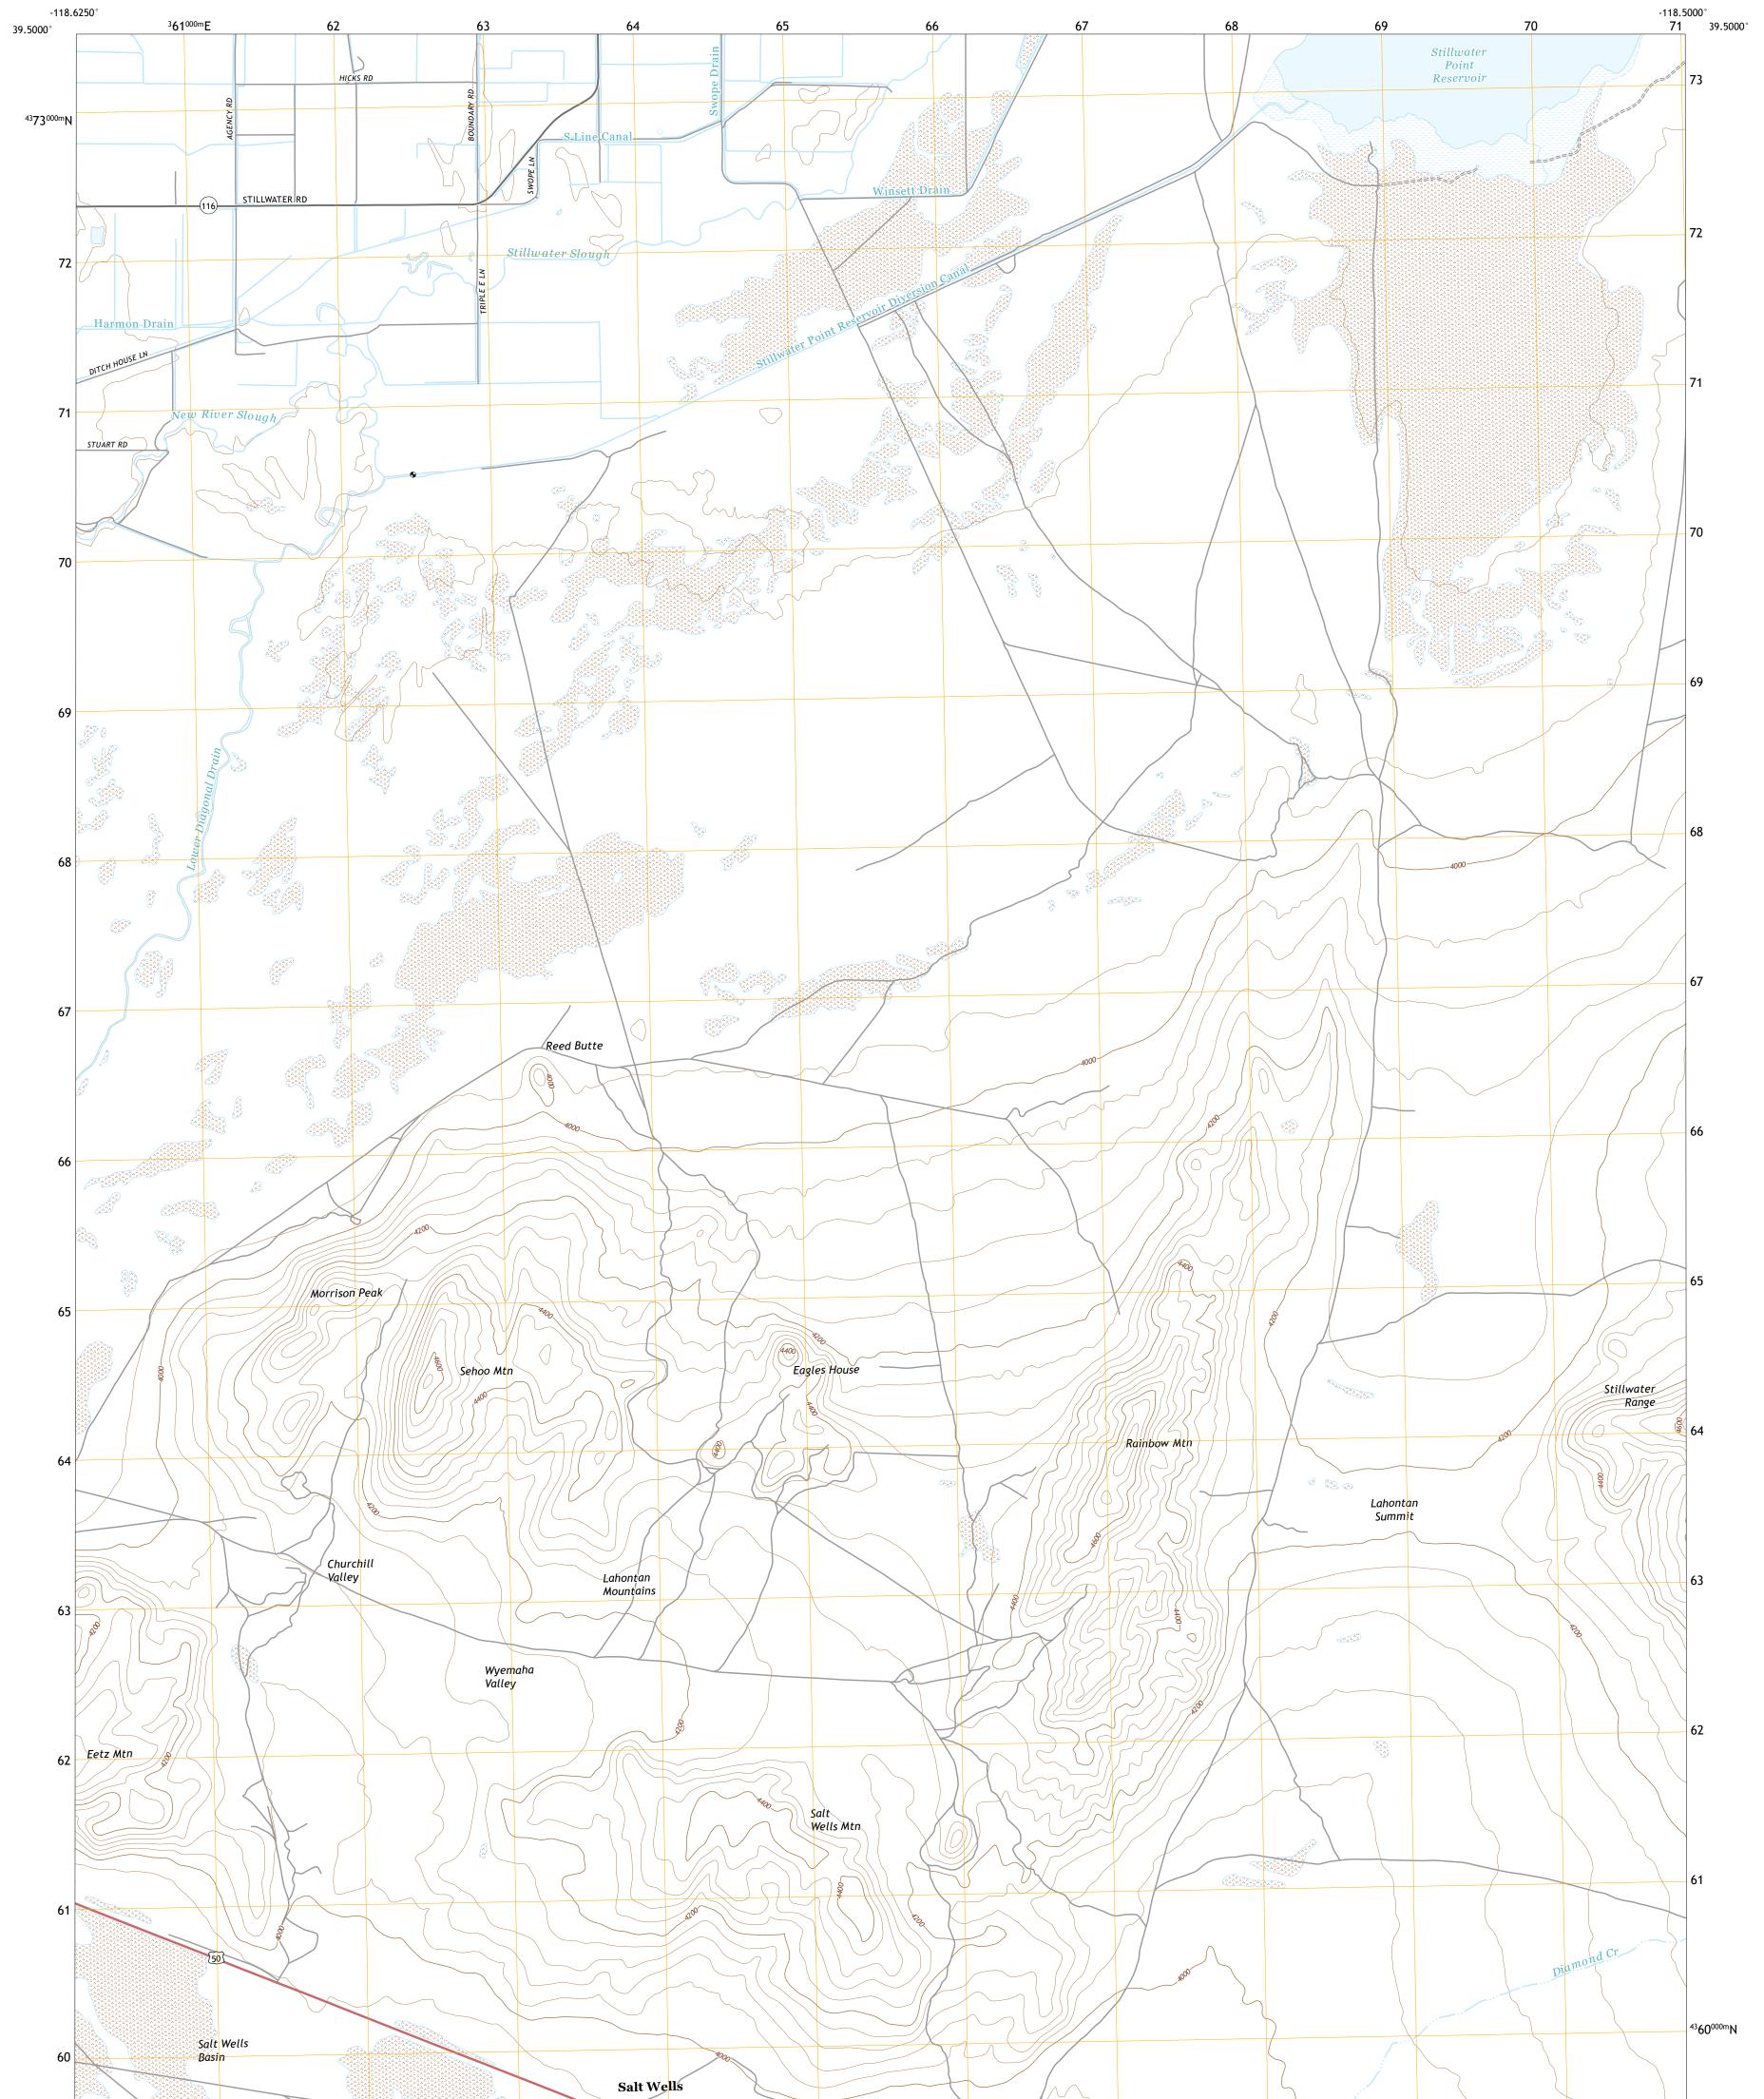

Science for a changing world

Produced by the United States Geological Survey North American Datum of 1983 (NAD83) World Geodetic System of 1984 (WGS84). Projection and 1 000-meter grid:Universal Transverse Mercator, Zone 11S This map is not a legal document. Boundaries may be generalized for this map scale. Private lands within government reservations may not be shown. Obtain permission before entering private lands.

 Imagery......NAIP, July 2017 - November 2017

 Roads......U.S.
 Census
 Bureau,
 2018

 Names......GNIS, 1980 - 2016

 Hydrography.....National Hydrography Dataset,
 2006 - 2021

 Contours.....National Elevation Dataset,
 2001

 Boundaries.....Multiple sources;
 see metadata file
 2019 - 2021

 Public Land Survey System......FWS National Wetlands Inventory Not Available