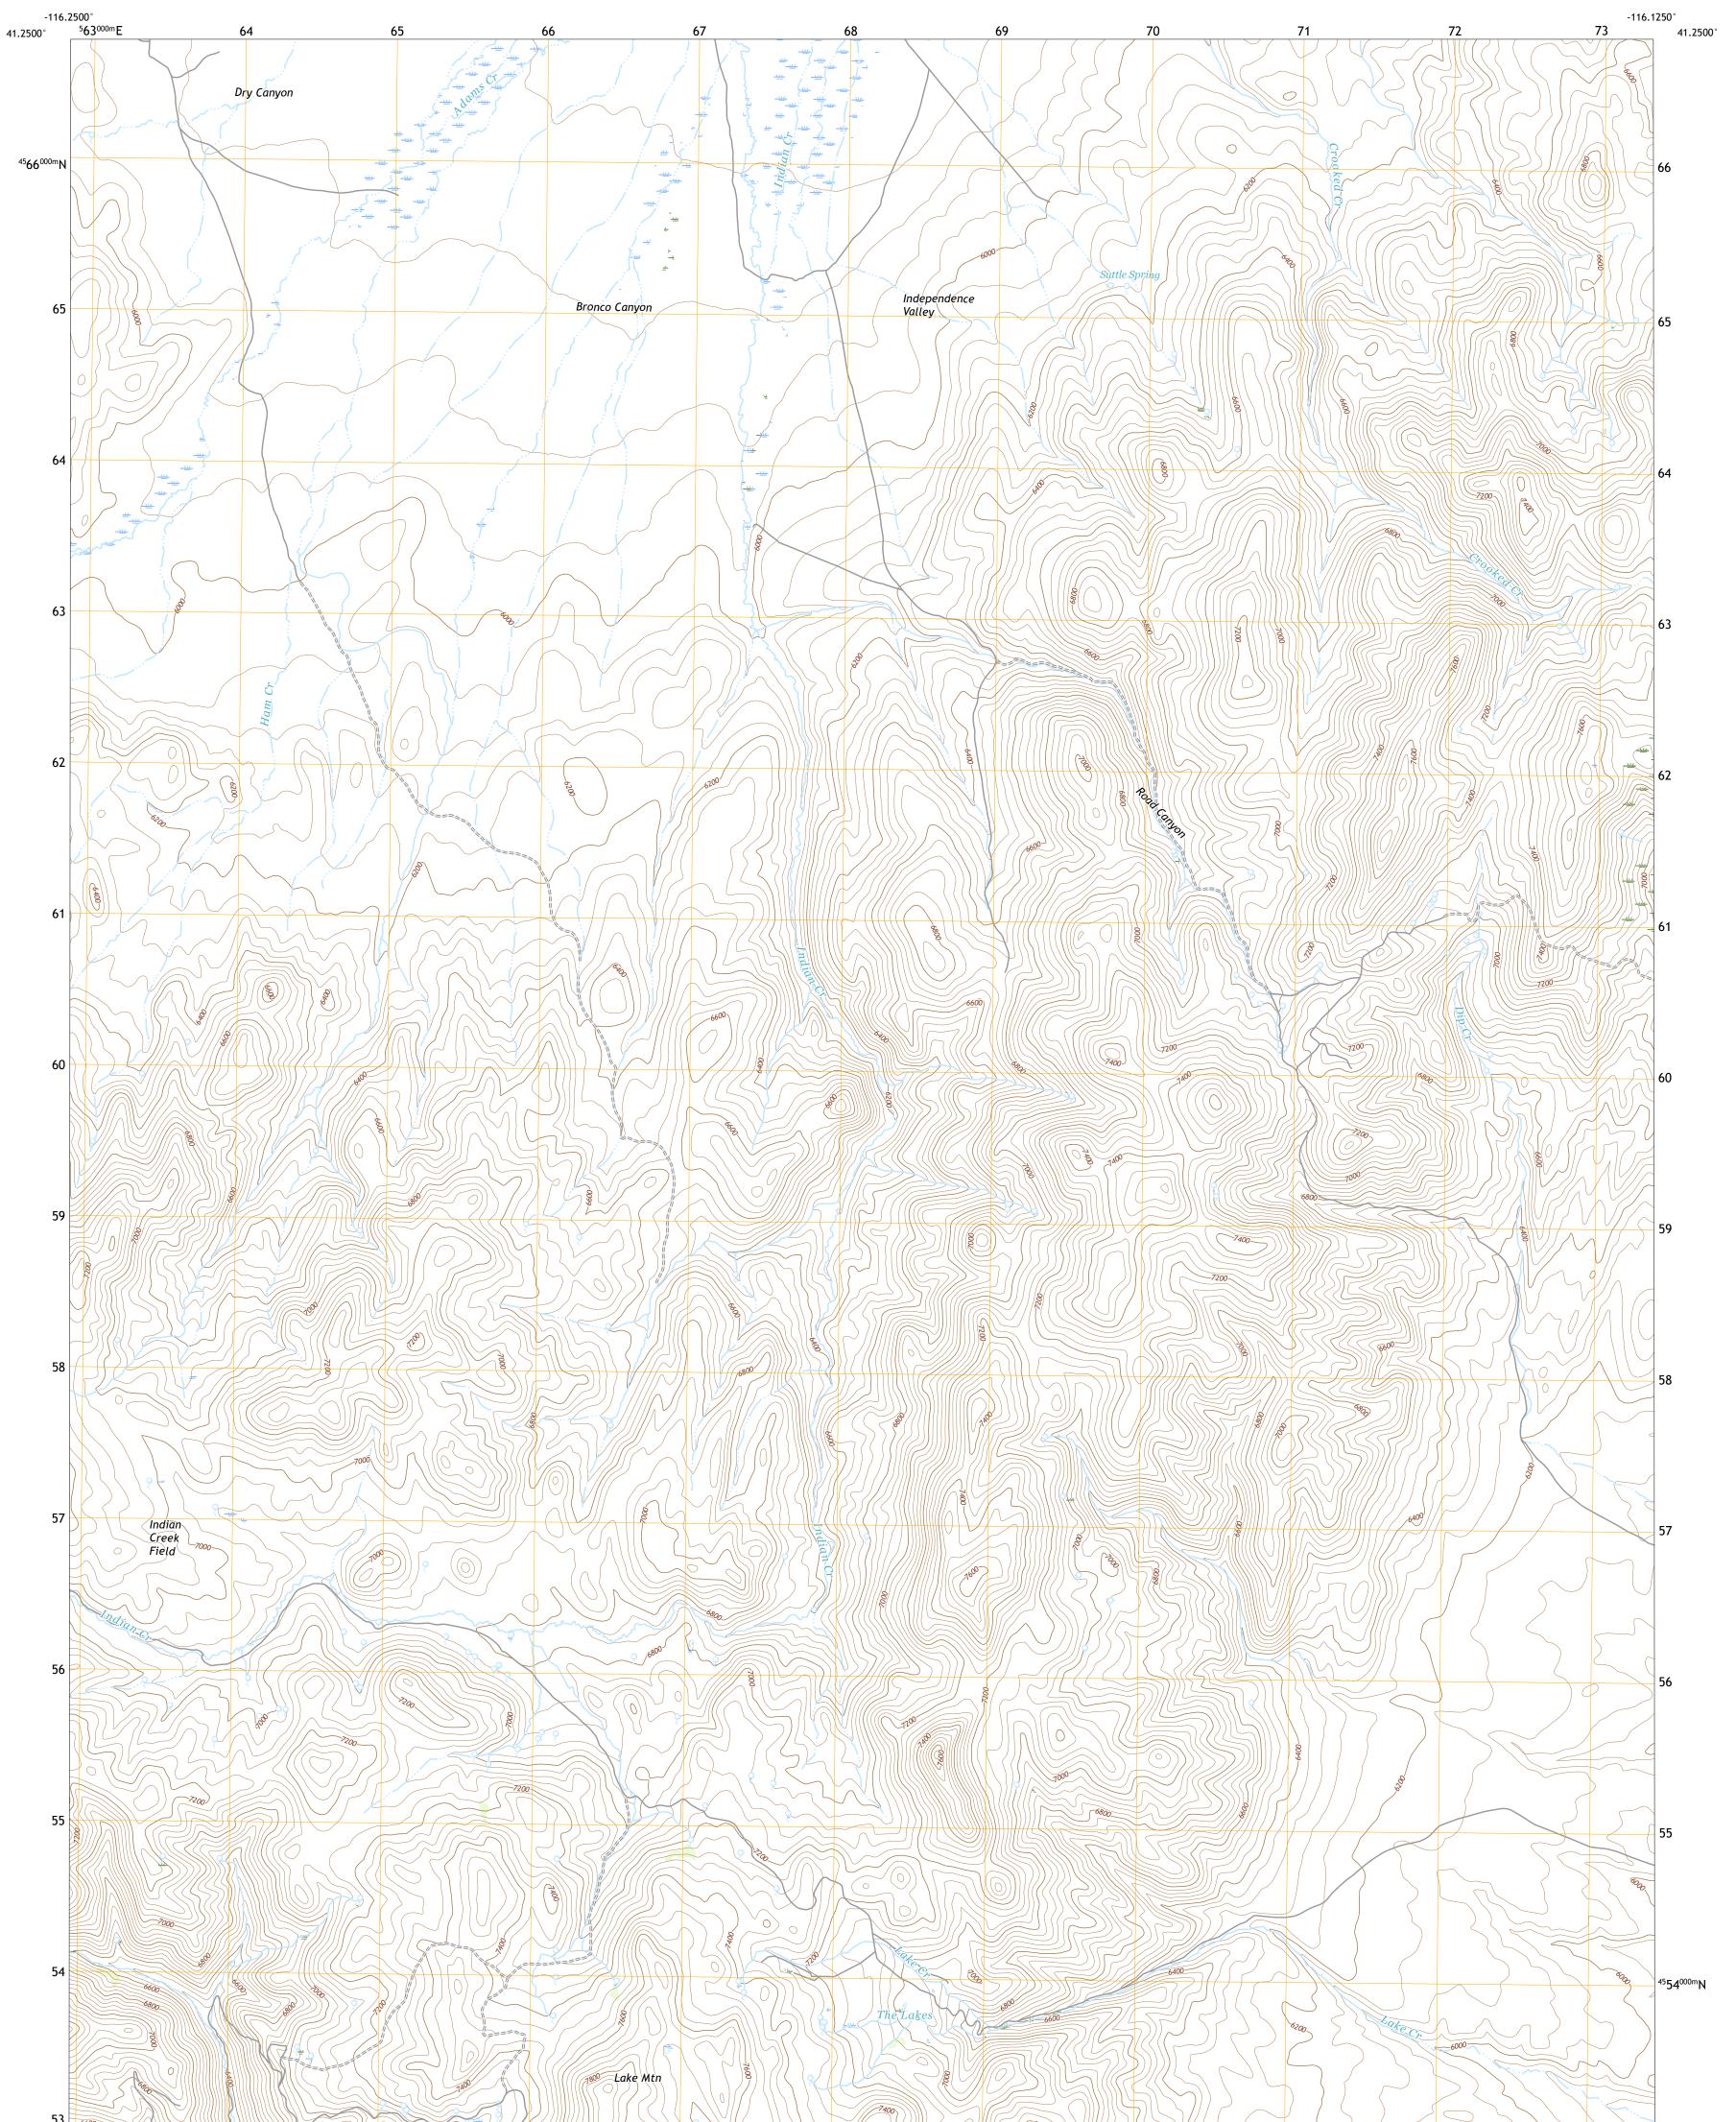

## U.S. DEPARTMENT OF THE INTERIOR U.S. GEOLOGICAL SURVEY

LAKE MOUNTAIN QUADRANGLE NEVADA - ELKO COUNTY 7.5-MINUTE SERIES

**Produced by the United States Geological Survey** North American Datum of 1983 (NAD83) World Geodetic System of 1984 (WGS84). Projection and 1 000-meter grid:Universal Transverse Mercator, Zone 11T This map is not a legal document. Boundaries may be generalized for this map scale. Private lands within government reservations may not be shown. Obtain permission before entering private lands.

 Imagery......NAIP, August 2017 - November 2017

 Roads......NAIP, August 2017 - November 2017

 Roads......Naisonal Hydrography

 Hydrography......GNIS, 1980 - 2021

 Hydrography.....National Hydrography Dataset, 2004 - 2020

 Contours.....National Elevation Dataset, 1999 - 1999

 Boundaries......Multiple sources; see metadata file 2019 - 2021

 Public Land Survey System.......BLM, 2020

 Wetlands......FWS National Wetlands Inventory 1980 - 2015