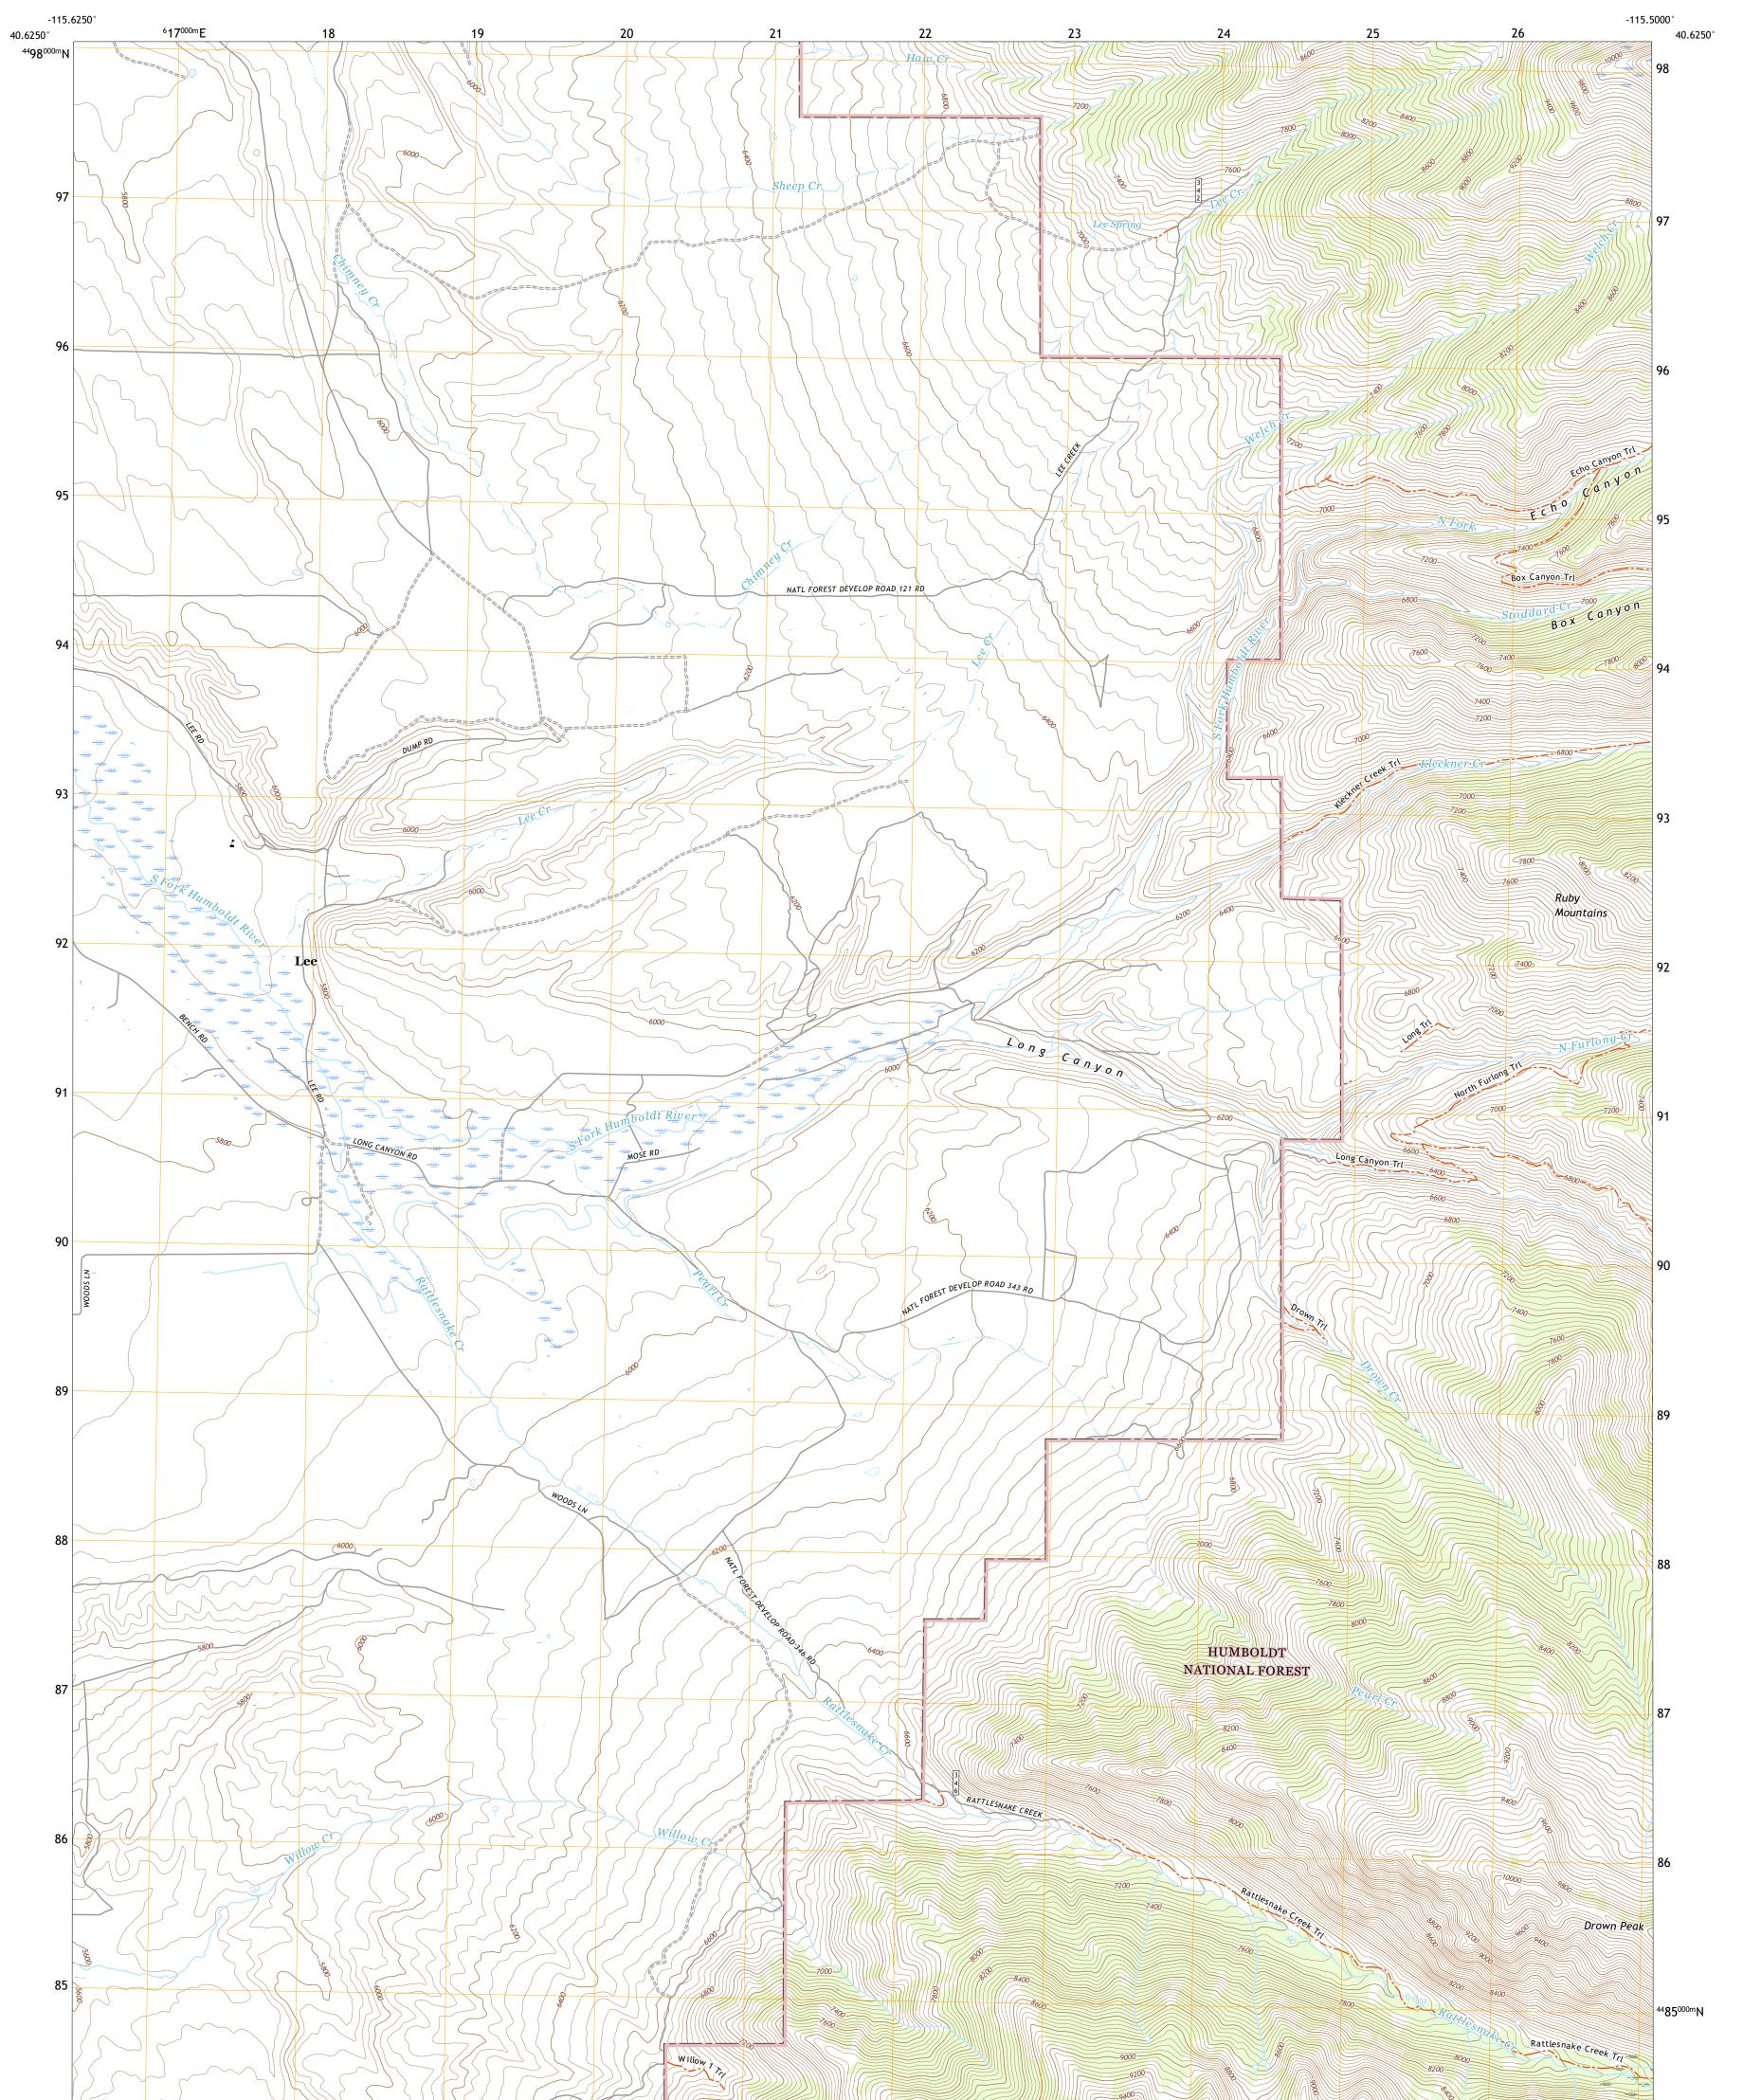

## U.S. DEPARTMENT OF THE INTERIOR U.S. GEOLOGICAL SURVEY

LEE QUADRANGLE NEVADA - ELKO COUNTY 7.5-MINUTE SERIES

UTS STATE

Produced by the United States Geological Survey North American Datum of 1983 (NAD83) World Geodetic System of 1984 (WGS84). Projection and 1 000-meter grid:Universal Transverse Mercator, Zone 11T This map is not a legal document. Boundaries may be generalized for this map scale. Private lands within government reservations may not be shown. Obtain permission before entering private lands.

Check with local Forest Service unit for current travel conditions and restrictions.