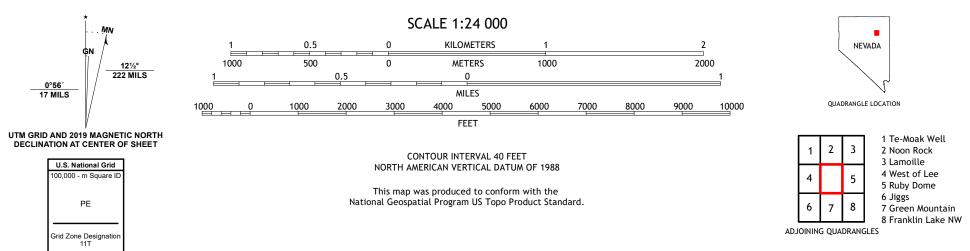

## U.S. DEPARTMENT OF THE INTERIOR U.S. GEOLOGICAL SURVEY

LEE QUADRANGLE NEVADA - ELKO COUNTY 7.5-MINUTE SERIES

UTS STATE

Produced by the United States Geological Survey North American Datum of 1983 (NAD83) World Geodetic System of 1984 (WGS84). Projection and 1 000-meter grid:Universal Transverse Mercator, Zone 11T This map is not a legal document. Boundaries may be generalized for this map scale. Private lands within government reservations may not be shown. Obtain permission before entering private lands.