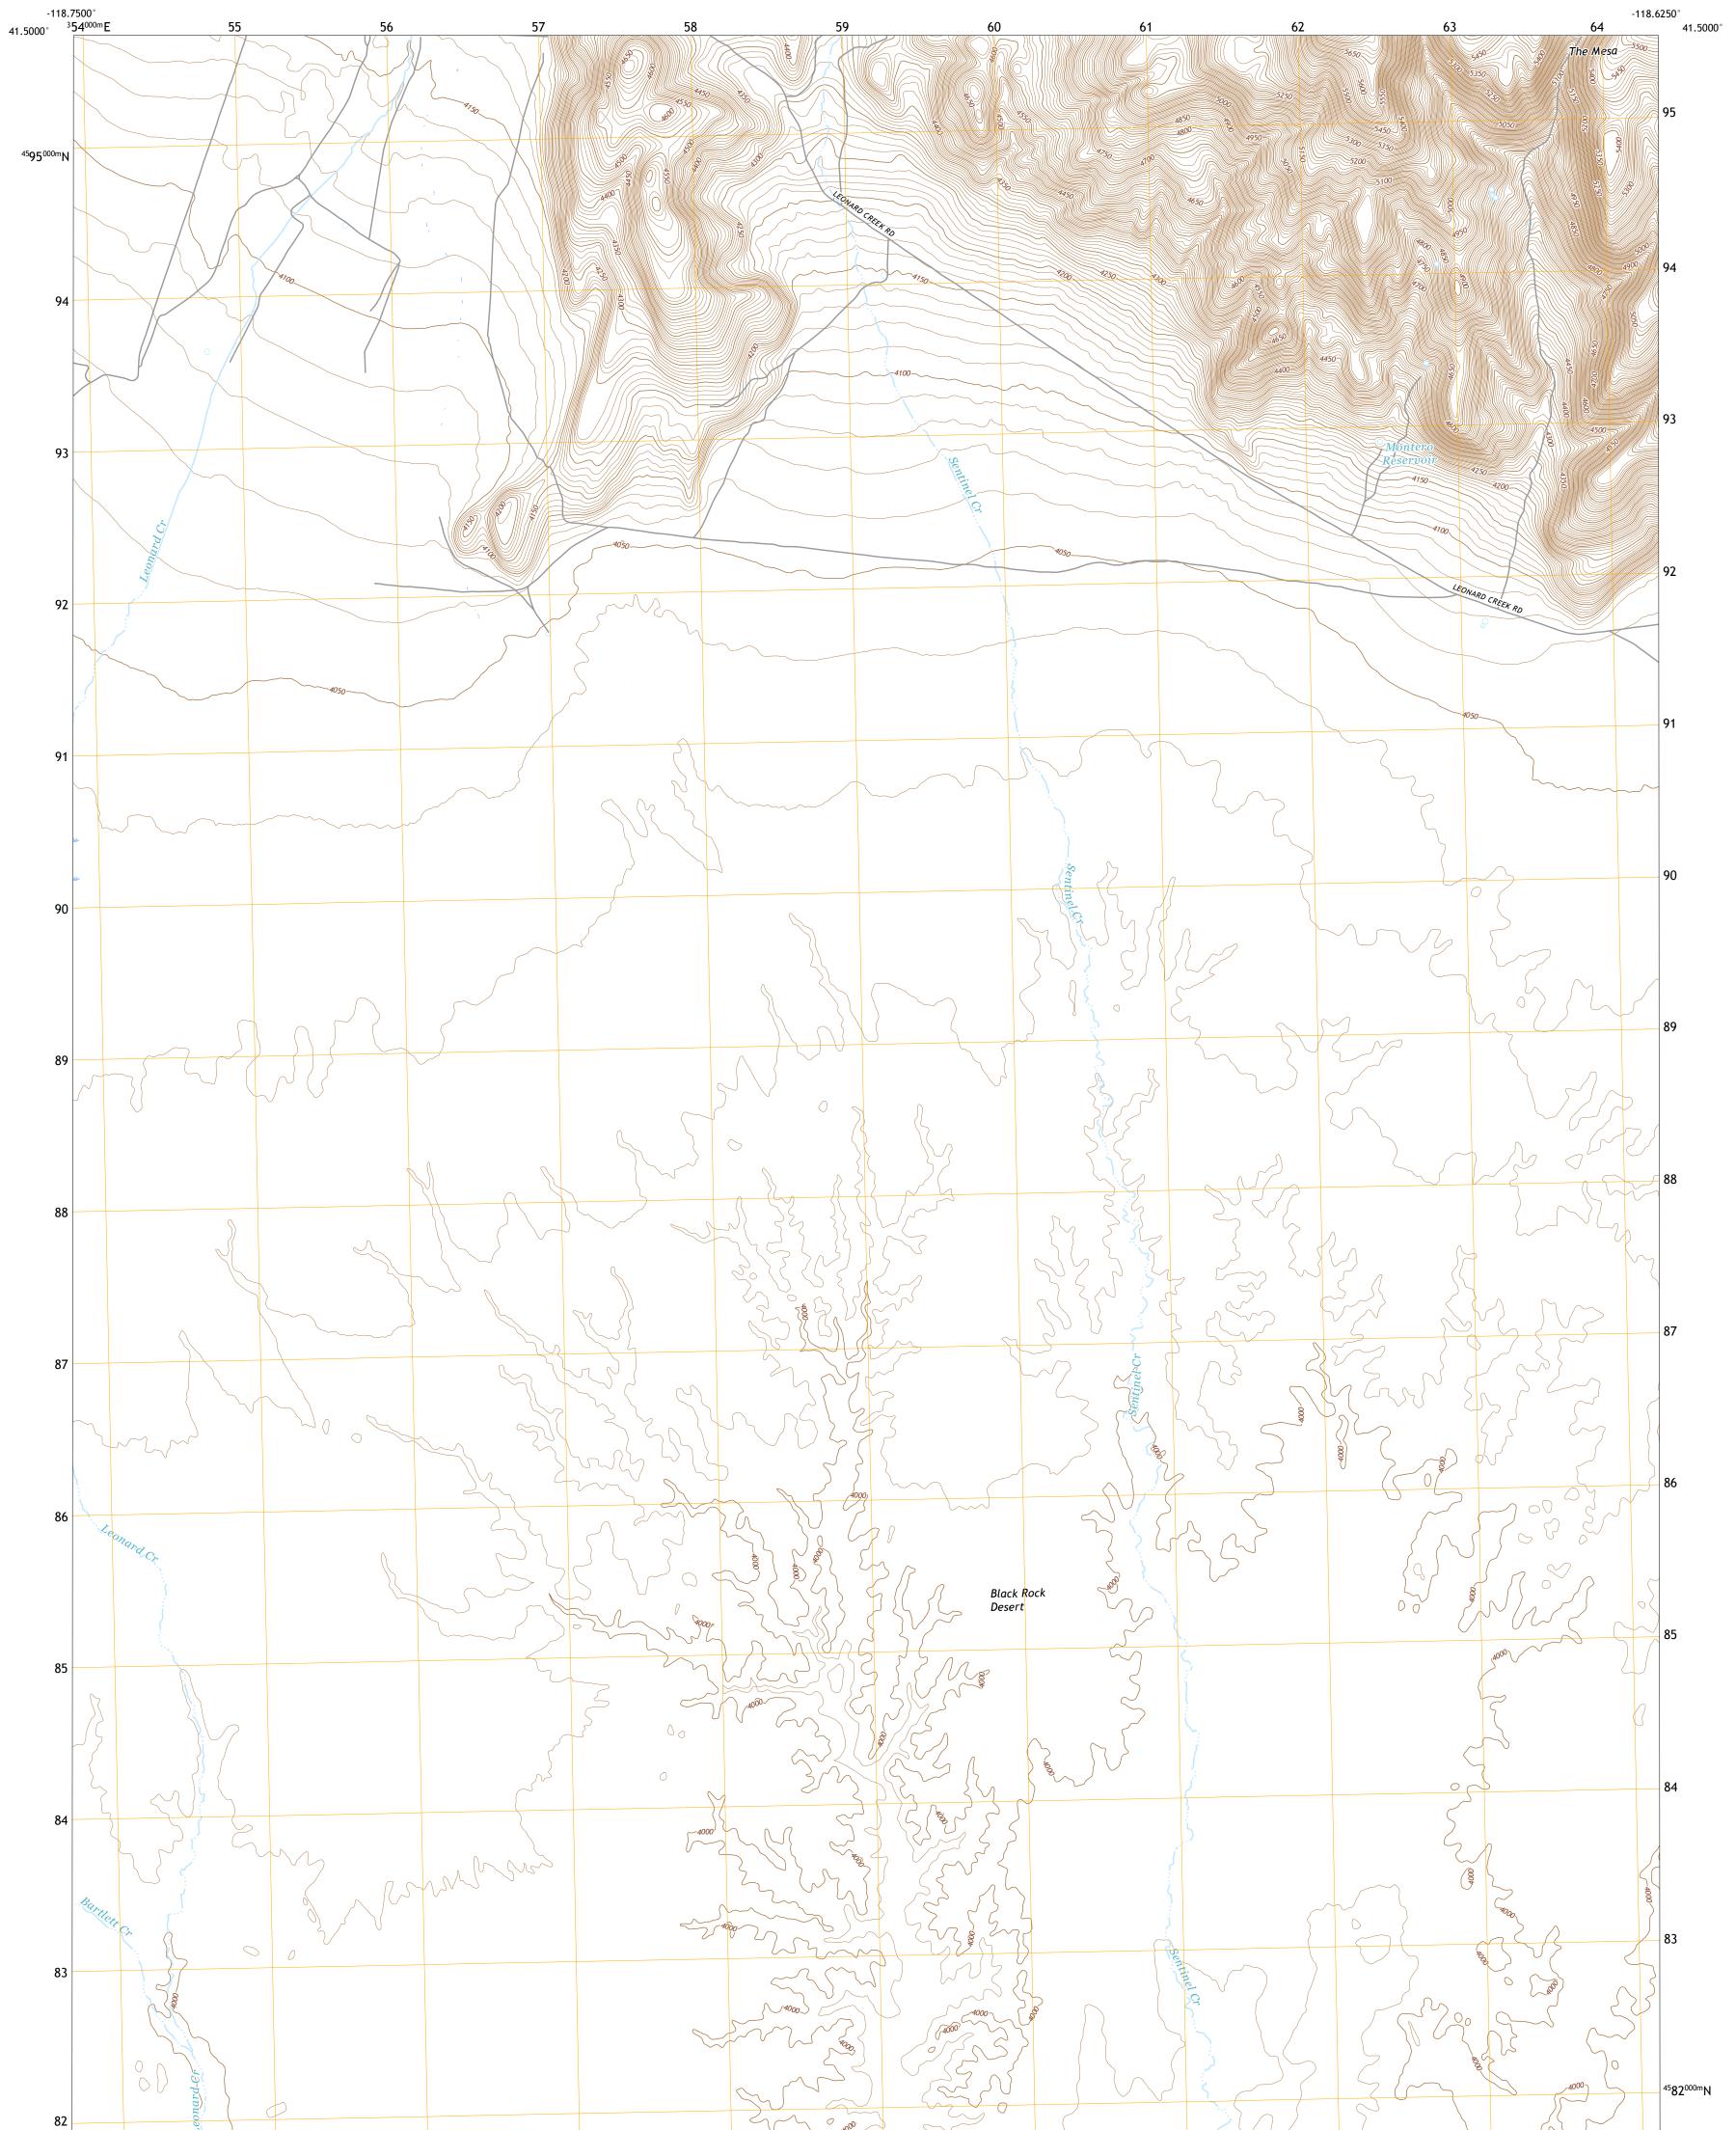

## LEONARD CREEK SLOUGH NORTH QUADRANGLE NEVADA - HUMBOLDT COUNTY 7.5-MINUTE SERIES

Produced by the United States Geological Survey North American Datum of 1983 (NAD83) World Geodetic System of 1984 (WGS84). Projection and 1 000-meter grid:Universal Transverse Mercator, Zone 11T This map is not a legal document. Boundaries may be generalized for this map scale. Private lands within government reservations may not be shown. Obtain permission before entering private lands.