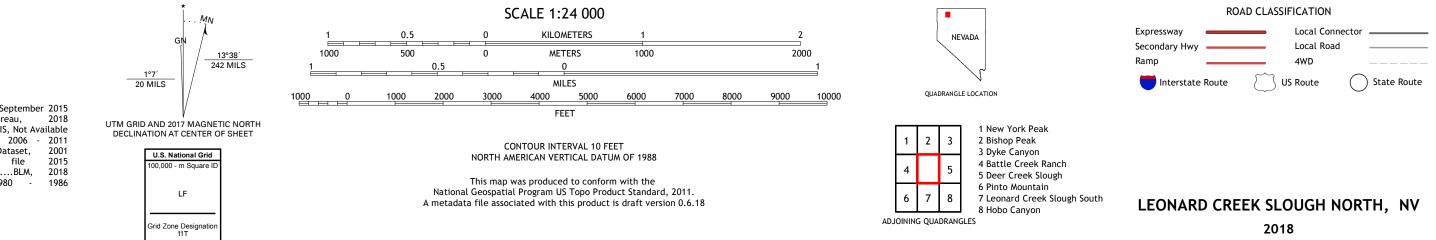

## LEONARD CREEK SLOUGH NORTH QUADRANGLE NEVADA - HUMBOLDT COUNTY 7.5-MINUTE SERIES

Produced by the United States Geological Survey North American Datum of 1983 (NAD83) World Geodetic System of 1984 (WGS84). Projection and 1 000-meter grid:Universal Transverse Mercator, Zone 11T This map is not a legal document. Boundaries may be generalized for this map scale. Private lands within government reservations may not be shown. Obtain permission before entering private lands.