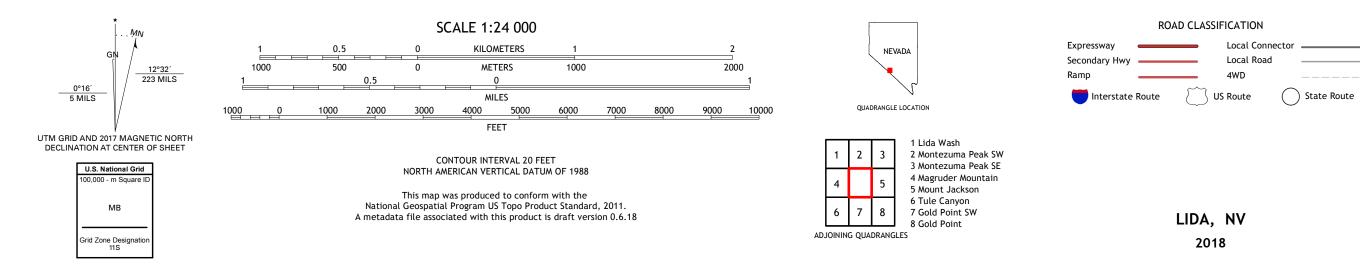

## U.S. DEPARTMENT OF THE INTERIOR U.S. GEOLOGICAL SURVEY

LIDA QUADRANGLE NEVADA - ESMERALDA COUNTY 7.5-MINUTE SERIES

Produced by the United States Geological Survey North American Datum of 1983 (NAD83) World Geodetic System of 1984 (WGS84). Projection and 1 000-meter grid:Universal Transverse Mercator, Zone 11S This map is not a legal document. Boundaries may be generalized for this map scale. Private lands within government reservations may not be shown. Obtain permission before entering private lands.