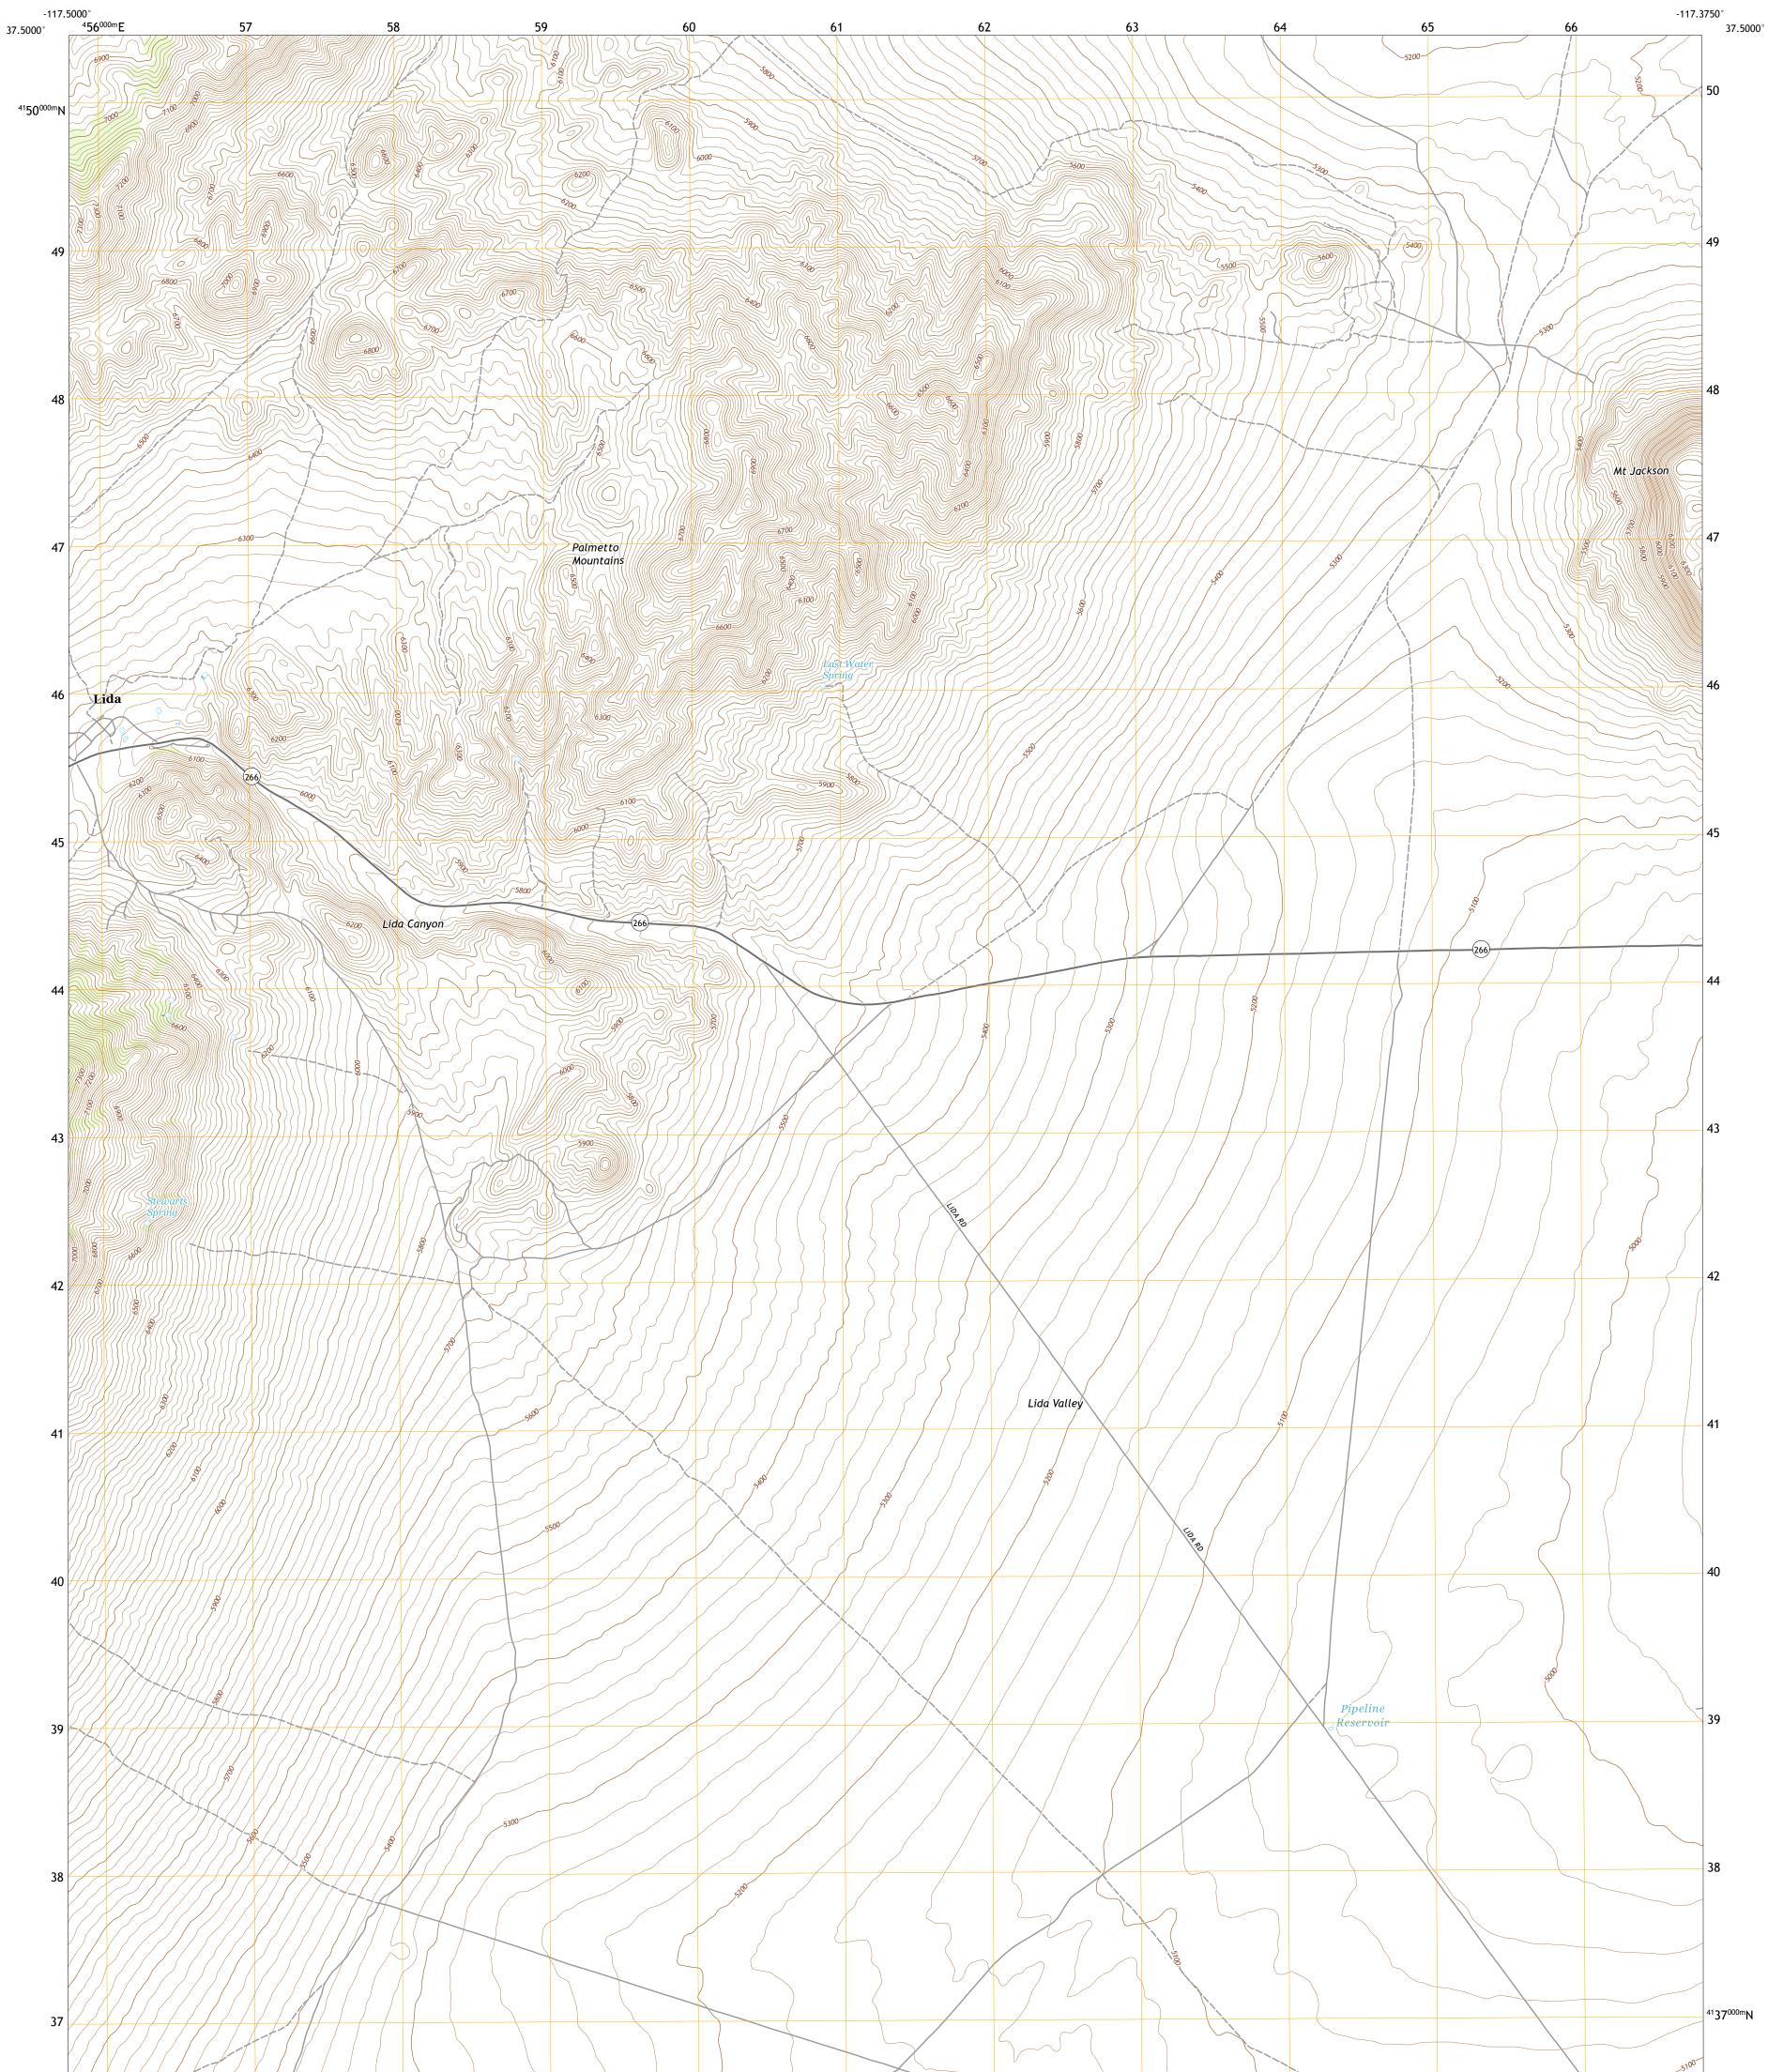

## U.S. DEPARTMENT OF THE INTERIOR U.S. GEOLOGICAL SURVEY

LIDA QUADRANGLE NEVADA - ESMERALDA COUNTY 7.5-MINUTE SERIES

Produced by the United States Geological Survey North American Datum of 1983 (NAD83) World Geodetic System of 1984 (WGS84). Projection and 1 000-meter grid:Universal Transverse Mercator, Zone 11S This map is not a legal document. Boundaries may be generalized for this map scale. Private lands within government reservations may not be shown. Obtain permission before entering private lands.