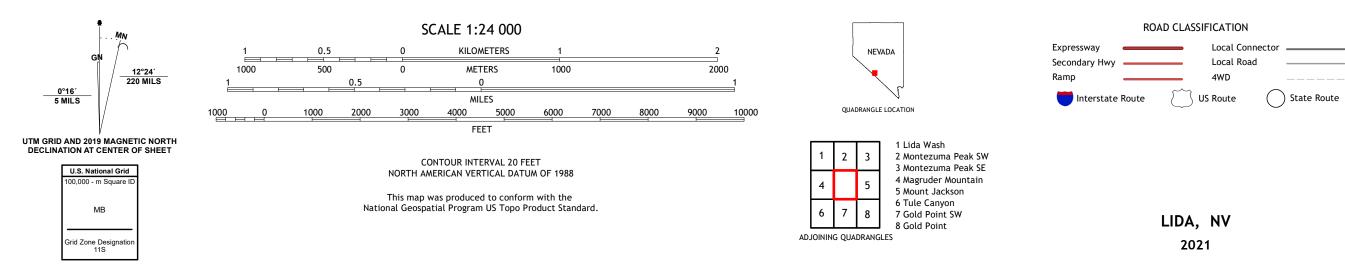

## U.S. DEPARTMENT OF THE INTERIOR U.S. GEOLOGICAL SURVEY

LIDA QUADRANGLE NEVADA - ESMERALDA COUNTY 7.5-MINUTE SERIES

Produced by the United States Geological Survey North American Datum of 1983 (NAD83) World Geodetic System of 1984 (WGS84). Projection and 1 000-meter grid:Universal Transverse Mercator, Zone 11S This map is not a legal document. Boundaries may be generalized for this map scale. Private lands within government reservations may not be shown. Obtain permission before entering private lands.

Imagery.......NAIP, June 2017 - November 2017RoadsU.S. Census Bureau, 2016 - 2018Names.......GNIS, 1980 - 2017Hydrography.....National Hydrography Dataset, 2004 - 2019Contours......National Elevation Dataset, 2001Boundaries......Multiple sources; see metadata file 2019 - 2021Public Land Survey System......BLM, 2020Wetlands....FWS National Wetlands Inventory 2013