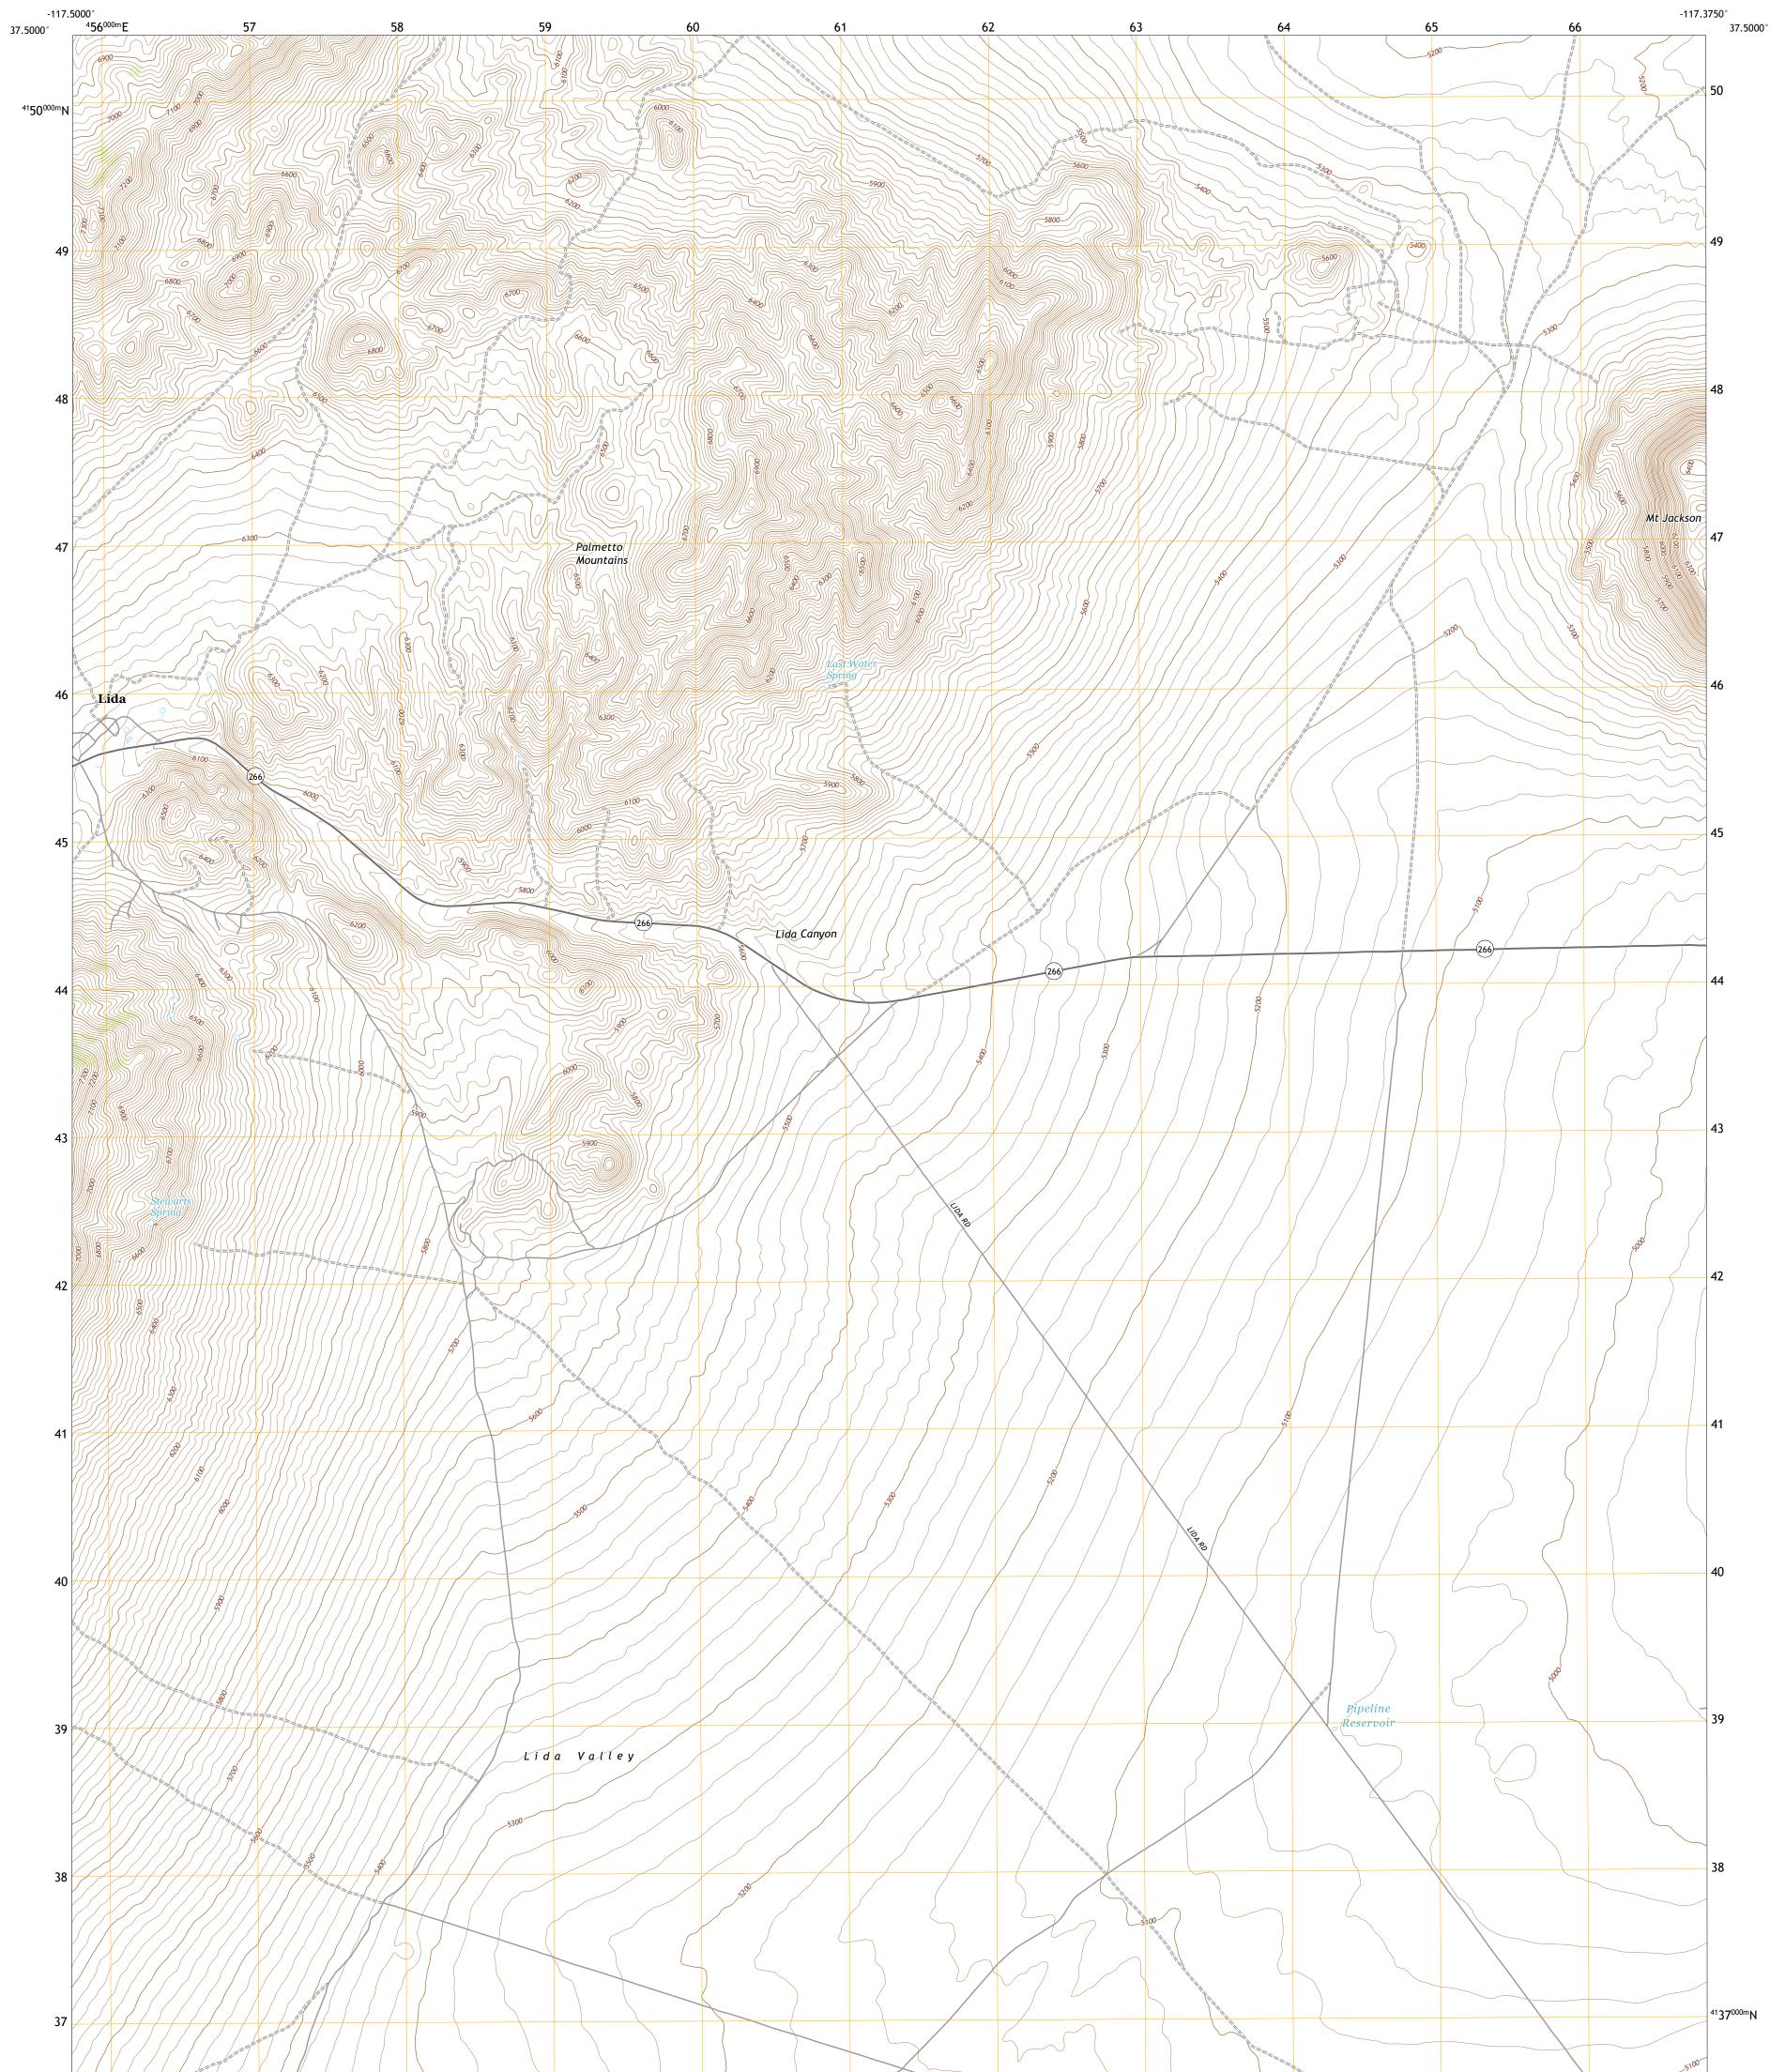

## U.S. DEPARTMENT OF THE INTERIOR U.S. GEOLOGICAL SURVEY

LIDA QUADRANGLE NEVADA - ESMERALDA COUNTY 7.5-MINUTE SERIES

Produced by the United States Geological Survey North American Datum of 1983 (NAD83) World Geodetic System of 1984 (WGS84). Projection and 1 000-meter grid:Universal Transverse Mercator, Zone 11S This map is not a legal document. Boundaries may be generalized for this map scale. Private lands within government reservations may not be shown. Obtain permission before entering private lands.

Imagery.......NAIP, June 2017 - November 2017RoadsU.S. Census Bureau, 2016 - 2018Names.......GNIS, 1980 - 2017Hydrography.....National Hydrography Dataset, 2004 - 2019Contours......National Elevation Dataset, 2001Boundaries......Multiple sources; see metadata file 2019 - 2021Public Land Survey System......BLM, 2020Wetlands....FWS National Wetlands Inventory 2013