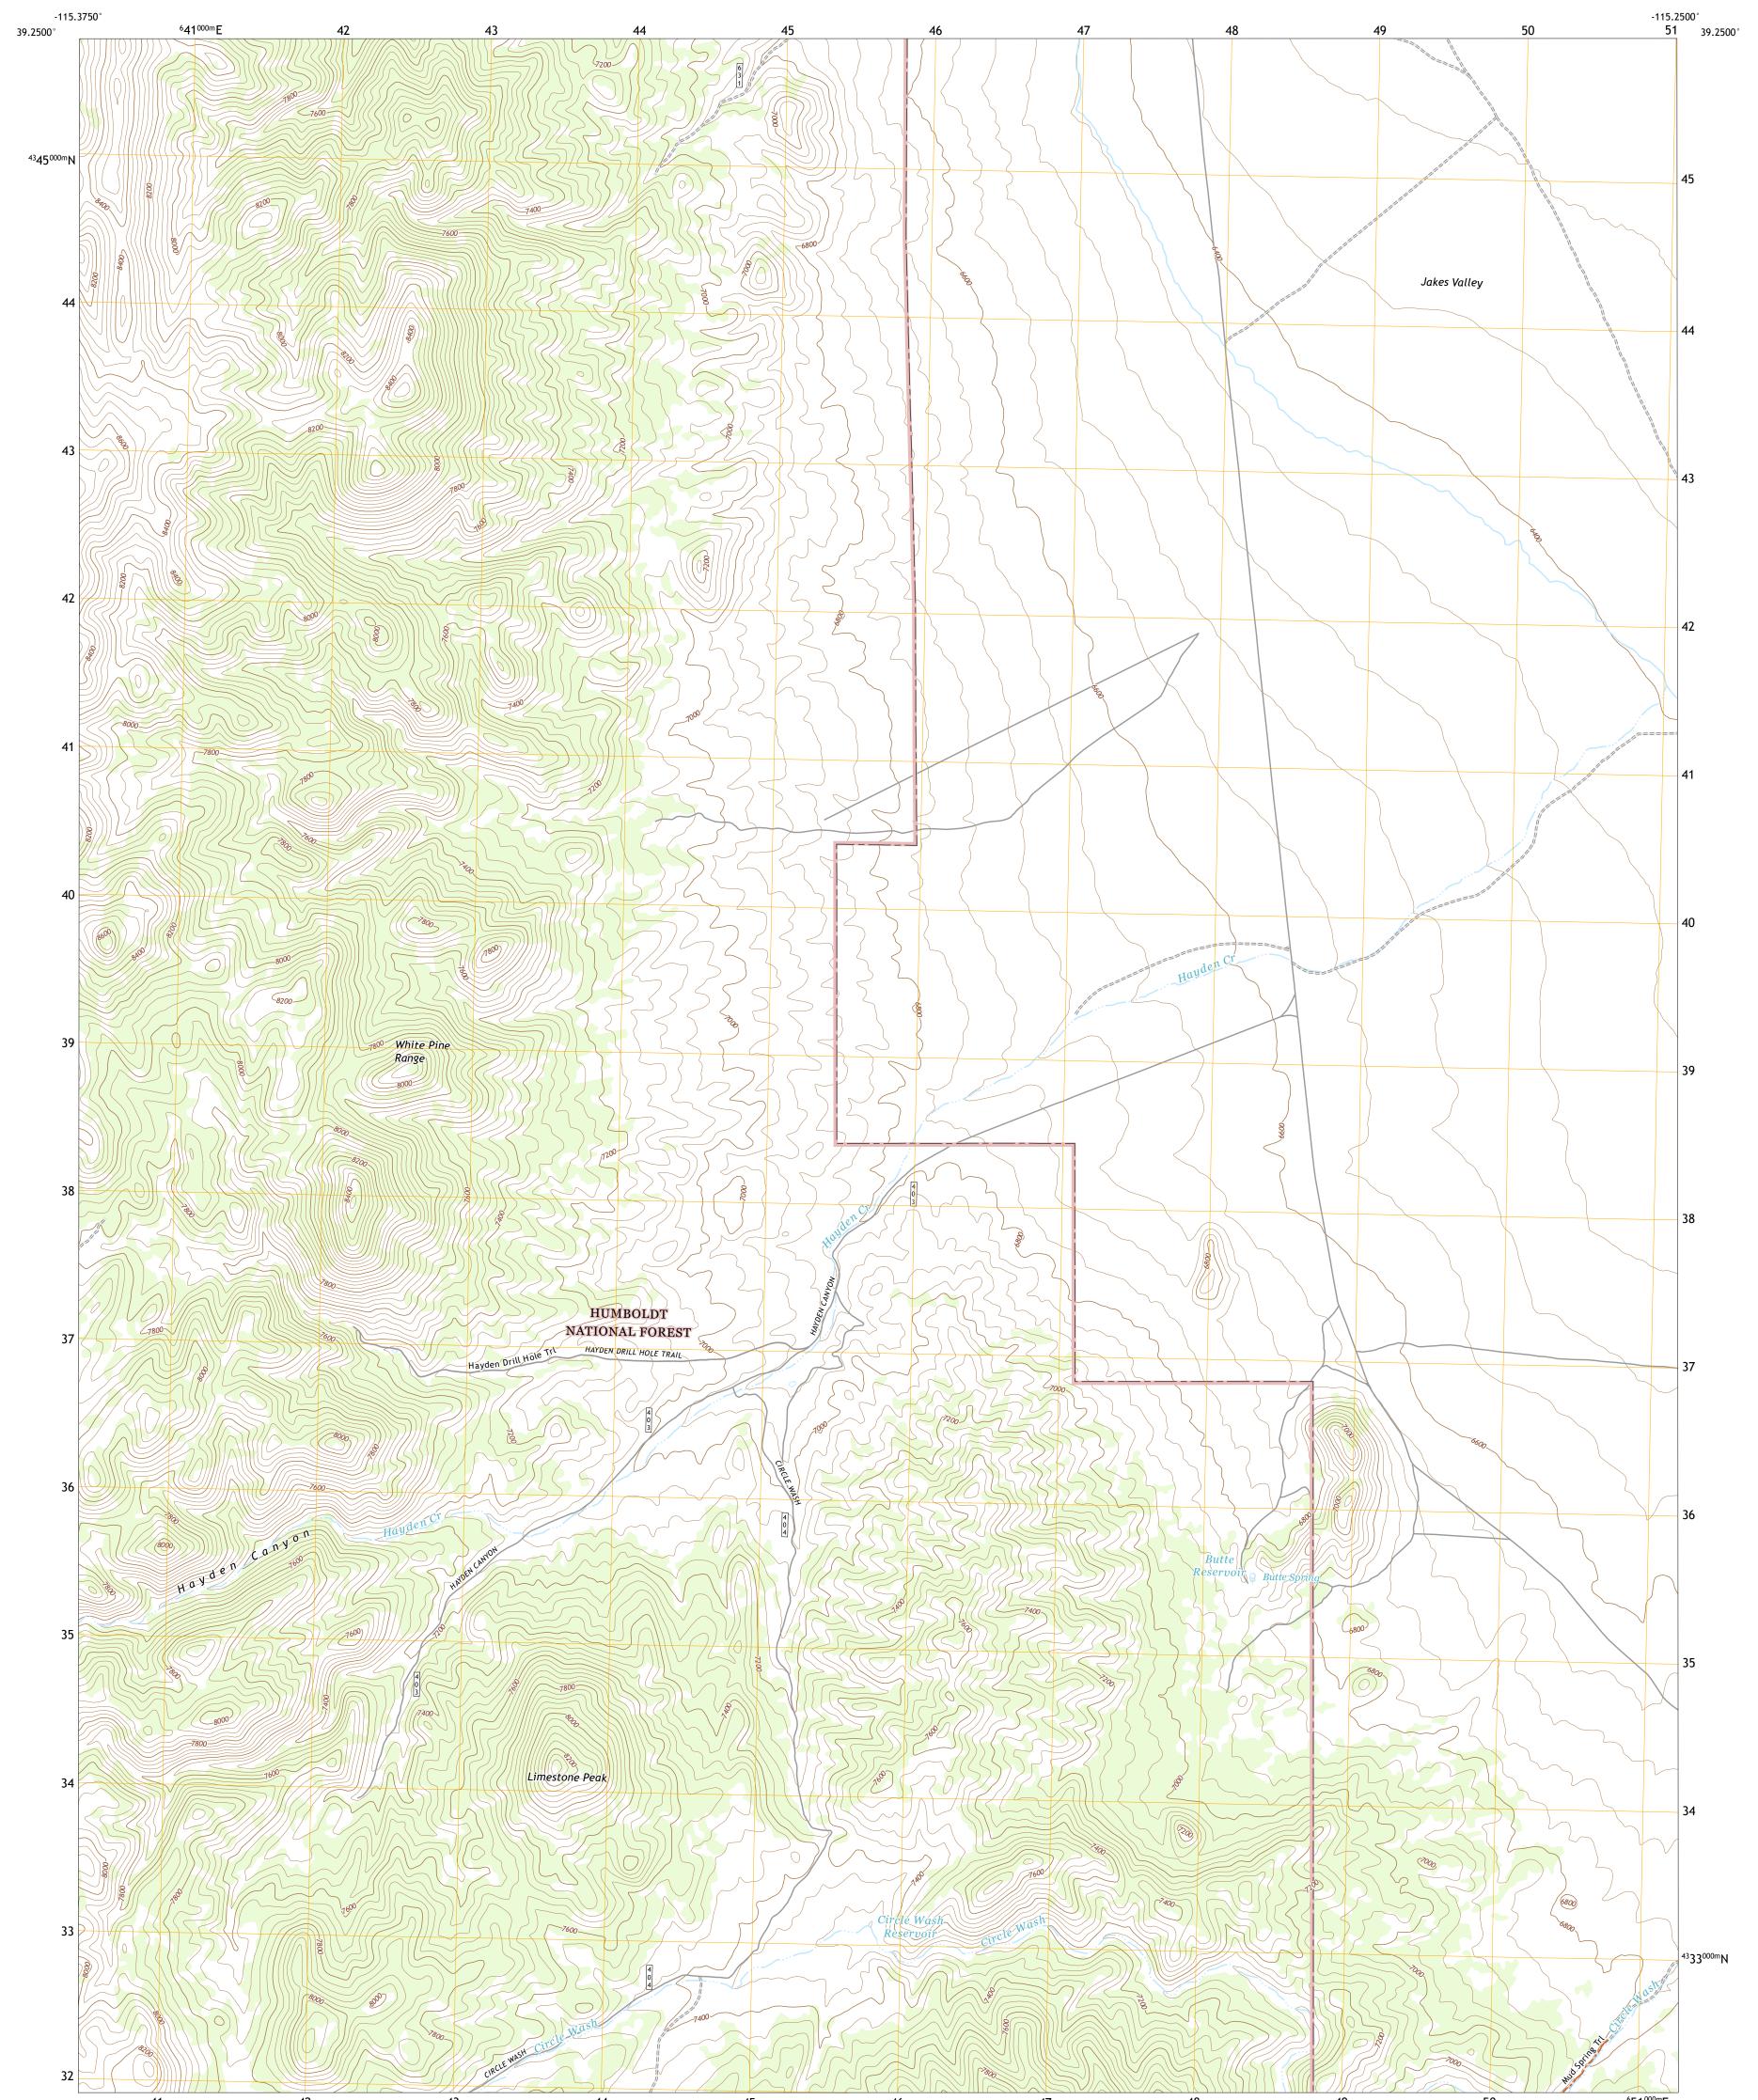

## U.S. DEPARTMENT OF THE INTERIOR U.S. GEOLOGICAL SURVEY

DUEST SPRACE

LIMESTONE PEAK QUADRANGLE NEVADA - WHITE PINE COUNTY 7.5-MINUTE SERIES

Produced by the United States Geological Survey North American Datum of 1983 (NAD83) World Geodetic System of 1984 (WGS84). Projection and 1 000-meter grid:Universal Transverse Mercator, Zone 11S This map is not a legal document. Boundaries may be generalized for this map scale. Private lands within government reservations may not be shown. Obtain permission before entering private lands.