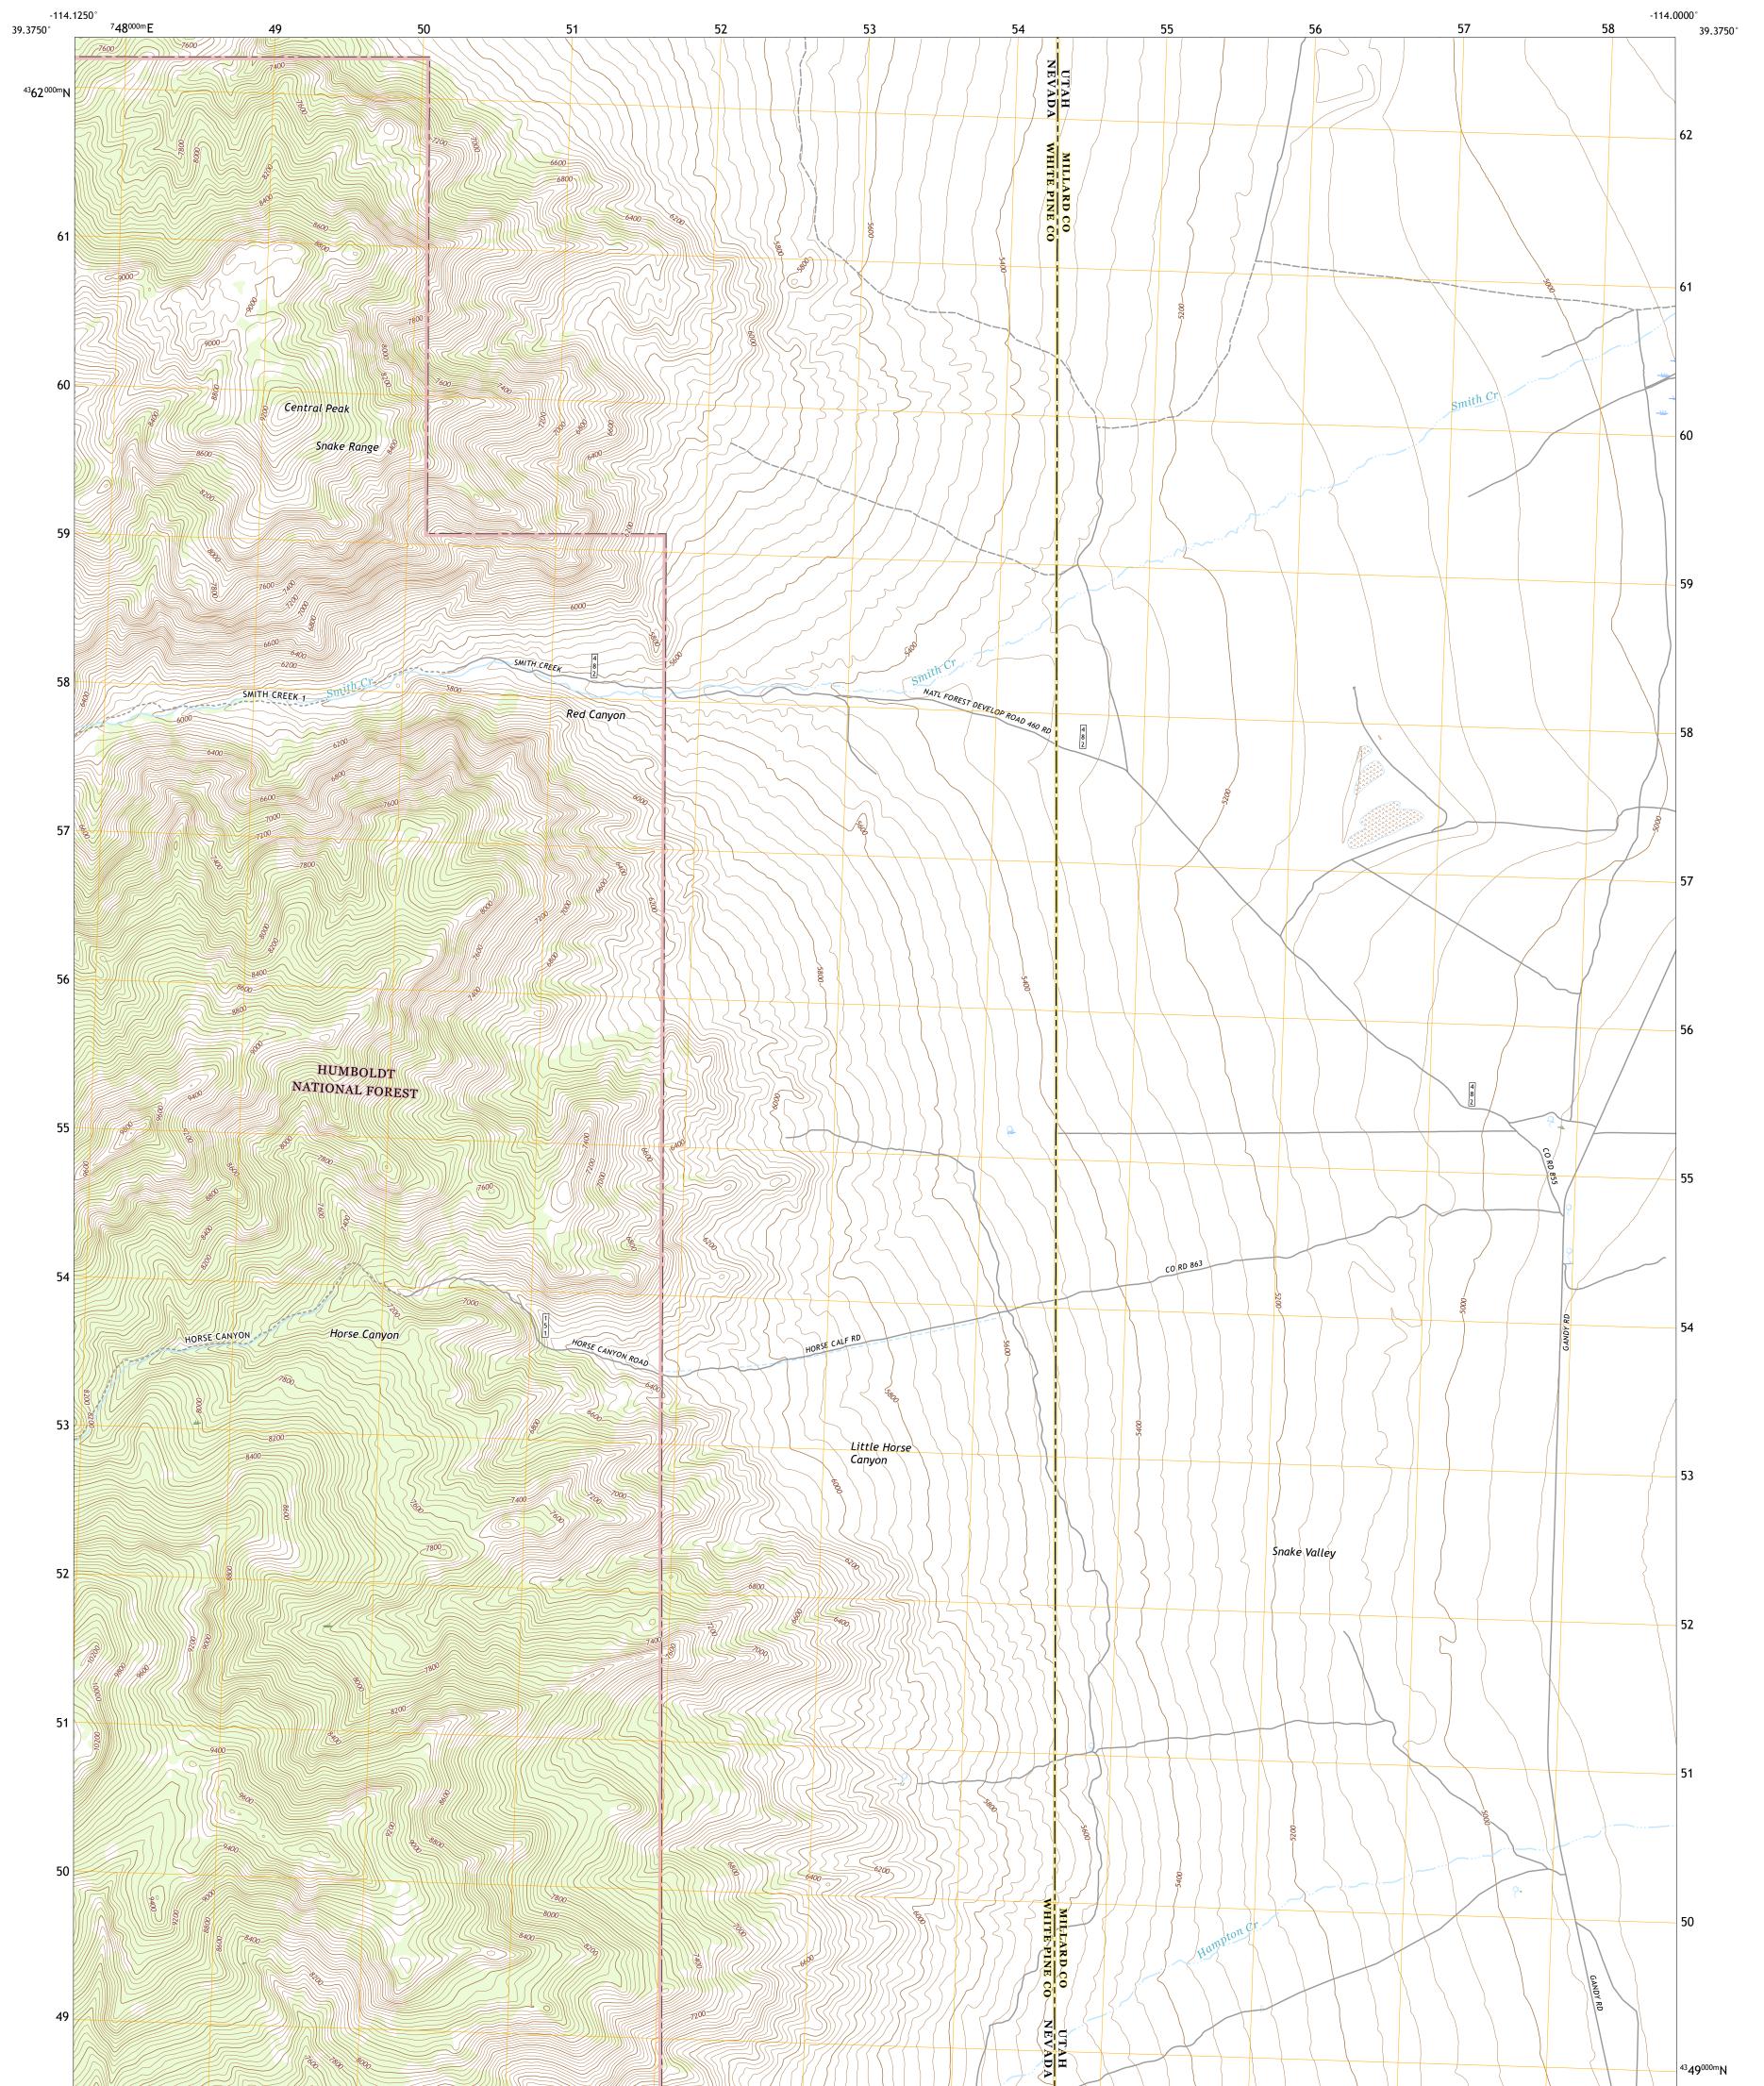

LITTLE HORSE CANYON QUADRANGLE NEVADA - UTAH 7.5-MINUTE SERIES

**Produced by the United States Geological Survey** North American Datum of 1983 (NAD83) World Geodetic System of 1984 (WGS84). Projection and 1 000-meter grid:Universal Transverse Mercator, Zone 11S This map is not a legal document. Boundaries may be generalized for this map scale. Private lands within government reservations may not be shown. Obtain permission before entering private lands.