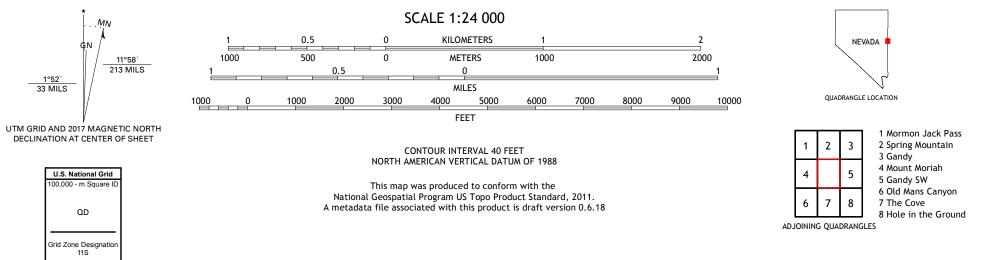

LITTLE HORSE CANYON QUADRANGLE NEVADA - UTAH 7.5-MINUTE SERIES

**Produced by the United States Geological Survey** North American Datum of 1983 (NAD83) World Geodetic System of 1984 (WGS84). Projection and 1 000-meter grid:Universal Transverse Mercator, Zone 11S This map is not a legal document. Boundaries may be generalized for this map scale. Private lands within government reservations may not be shown. Obtain permission before entering private lands.