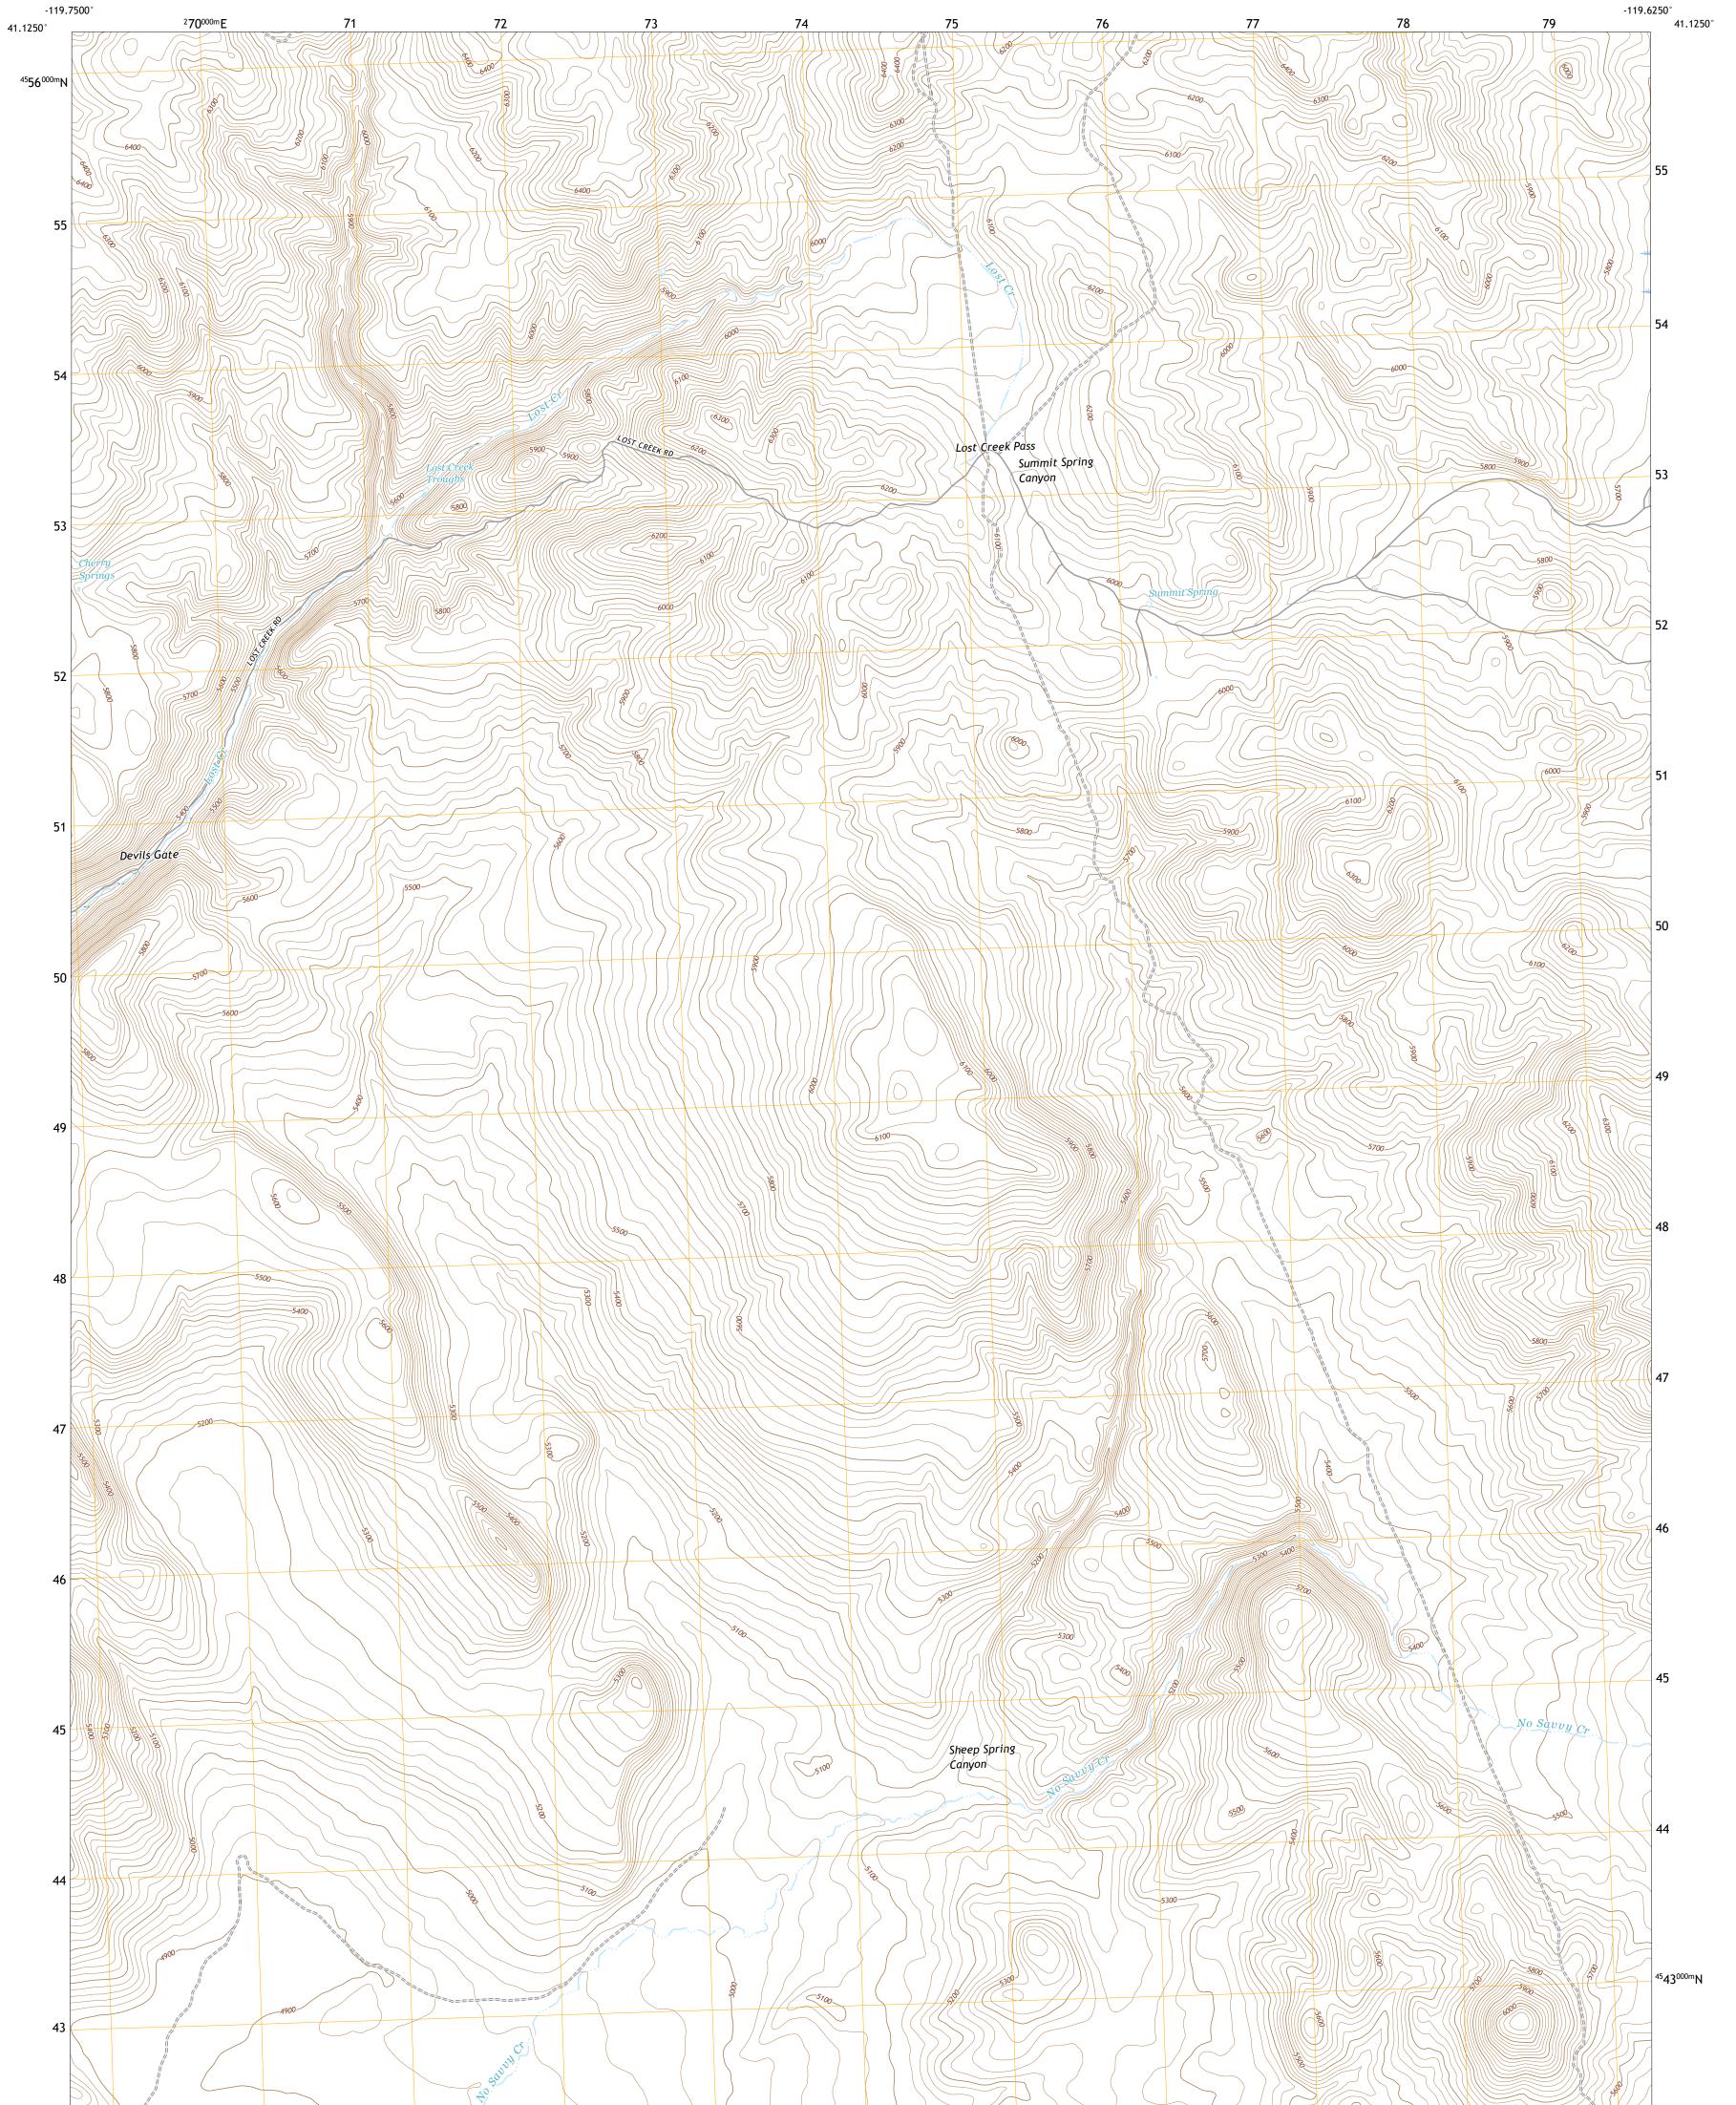

## U.S. DEPARTMENT OF THE INTERIOR U.S. GEOLOGICAL SURVEY

LOST CREEK PASS QUADRANGLE NEVADA - WASHOE COUNTY 7.5-MINUTE SERIES

**Produced by the United States Geological Survey** North American Datum of 1983 (NAD83) World Geodetic System of 1984 (WGS84). Projection and 1 000-meter grid:Universal Transverse Mercator, Zone 11T This map is not a legal document. Boundaries may be generalized for this map scale. Private lands within government reservations may not be shown. Obtain permission before entering private lands.

Imagery......NAIP, July 2017 - November 2017 Roads......QNIS, 1990 - 2011 Hydrography......GNIS, 1990 - 2011 Contours.....National Hydrography Dataset, 2005 - 2021 Contours.....National Elevation Dataset, 2001 Boundaries......Multiple sources; see metadata file 2019 - 2021 Public Land Survey System......BLM, 2020 Wetlands......BKS National Wetlands Inventory 2013