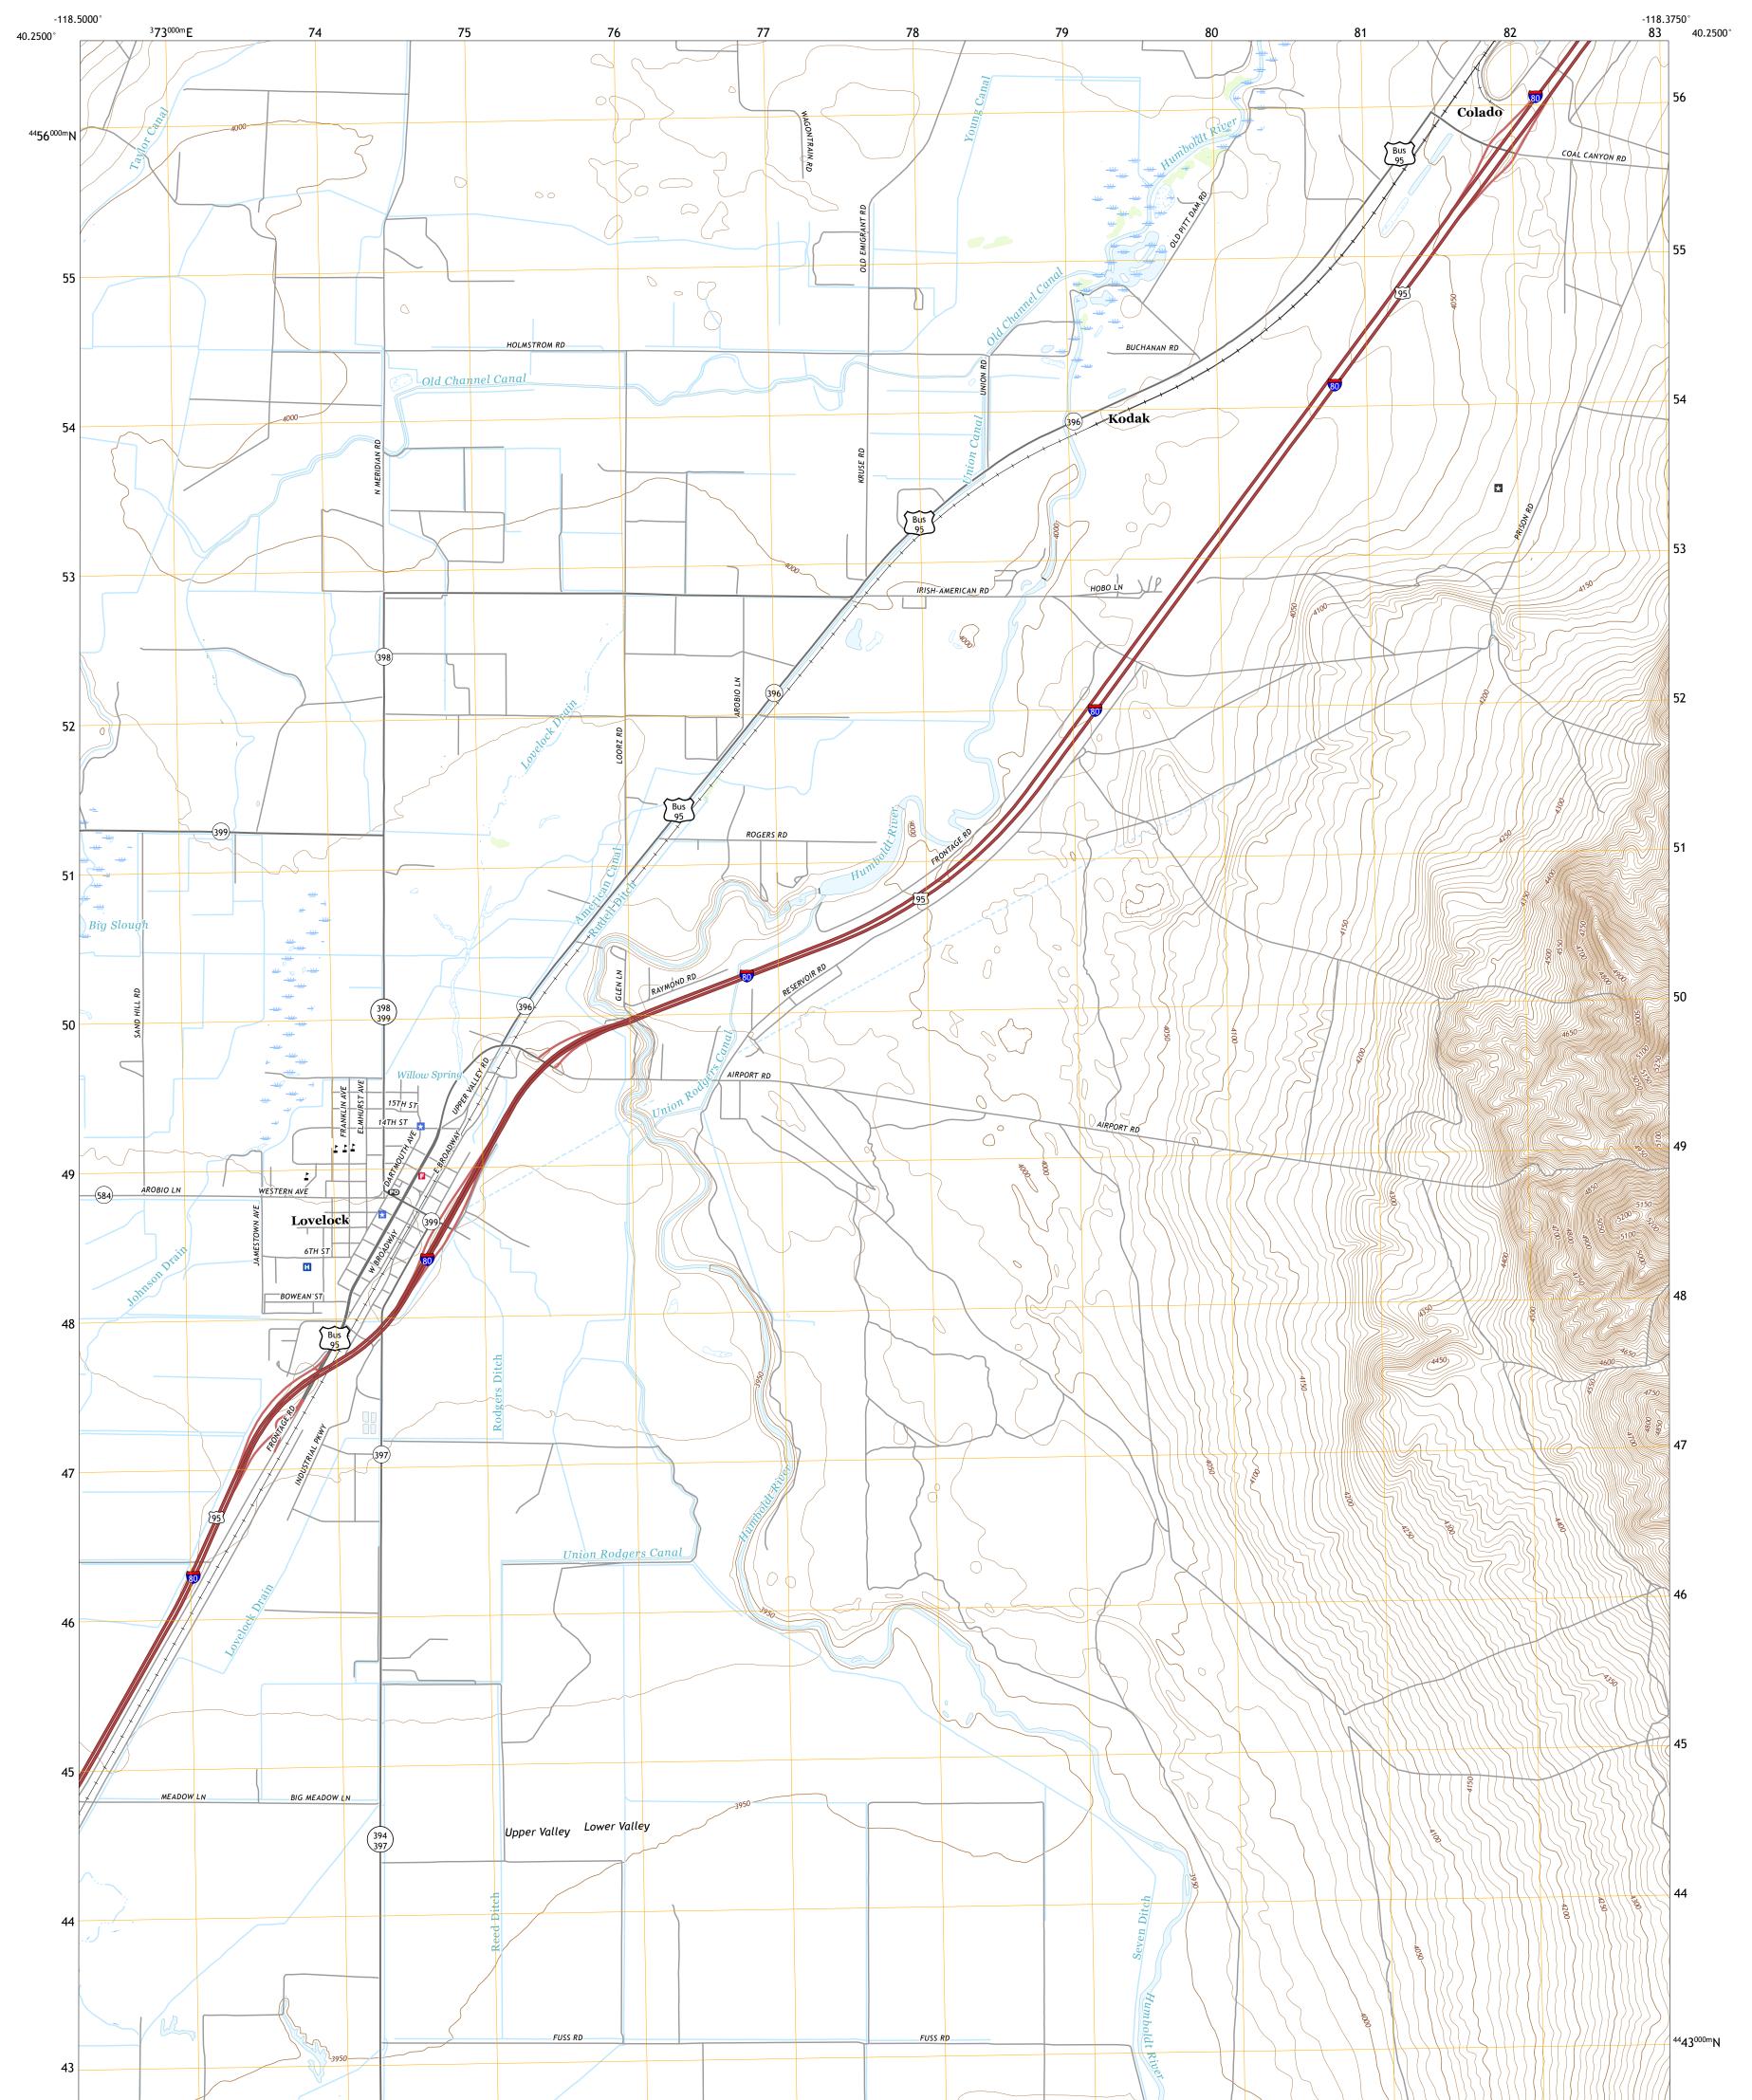

## U.S. DEPARTMENT OF THE INTERIOR U.S. GEOLOGICAL SURVEY

Produced by the United States Geological Survey North American Datum of 1983 (NAD83) World Geodetic System of 1984 (WGS84). Projection and 1 000-meter grid:Universal Transverse Mercator, Zone 11T This map is not a legal document. Boundaries may be generalized for this map scale. Private lands within government reservations may not be shown. Obtain permission before entering private lands.

 Imagery......NAIP, June 2015 - September 2015

 Roads......U.S.
 Census
 Bureau,
 2018

 Names......GNIS, 1980 - 2018

 Hydrography.....National Hydrography Dataset,
 2006 - 2016

 Contours.....National Elevation Dataset,
 1999

 Boundaries.....Multiple sources;
 see metadata file
 2016 - 2017

 Public Land Survey System......BLM,
 2018

 Wetlands......FWS National Wetlands Inventory
 1980 - 1986