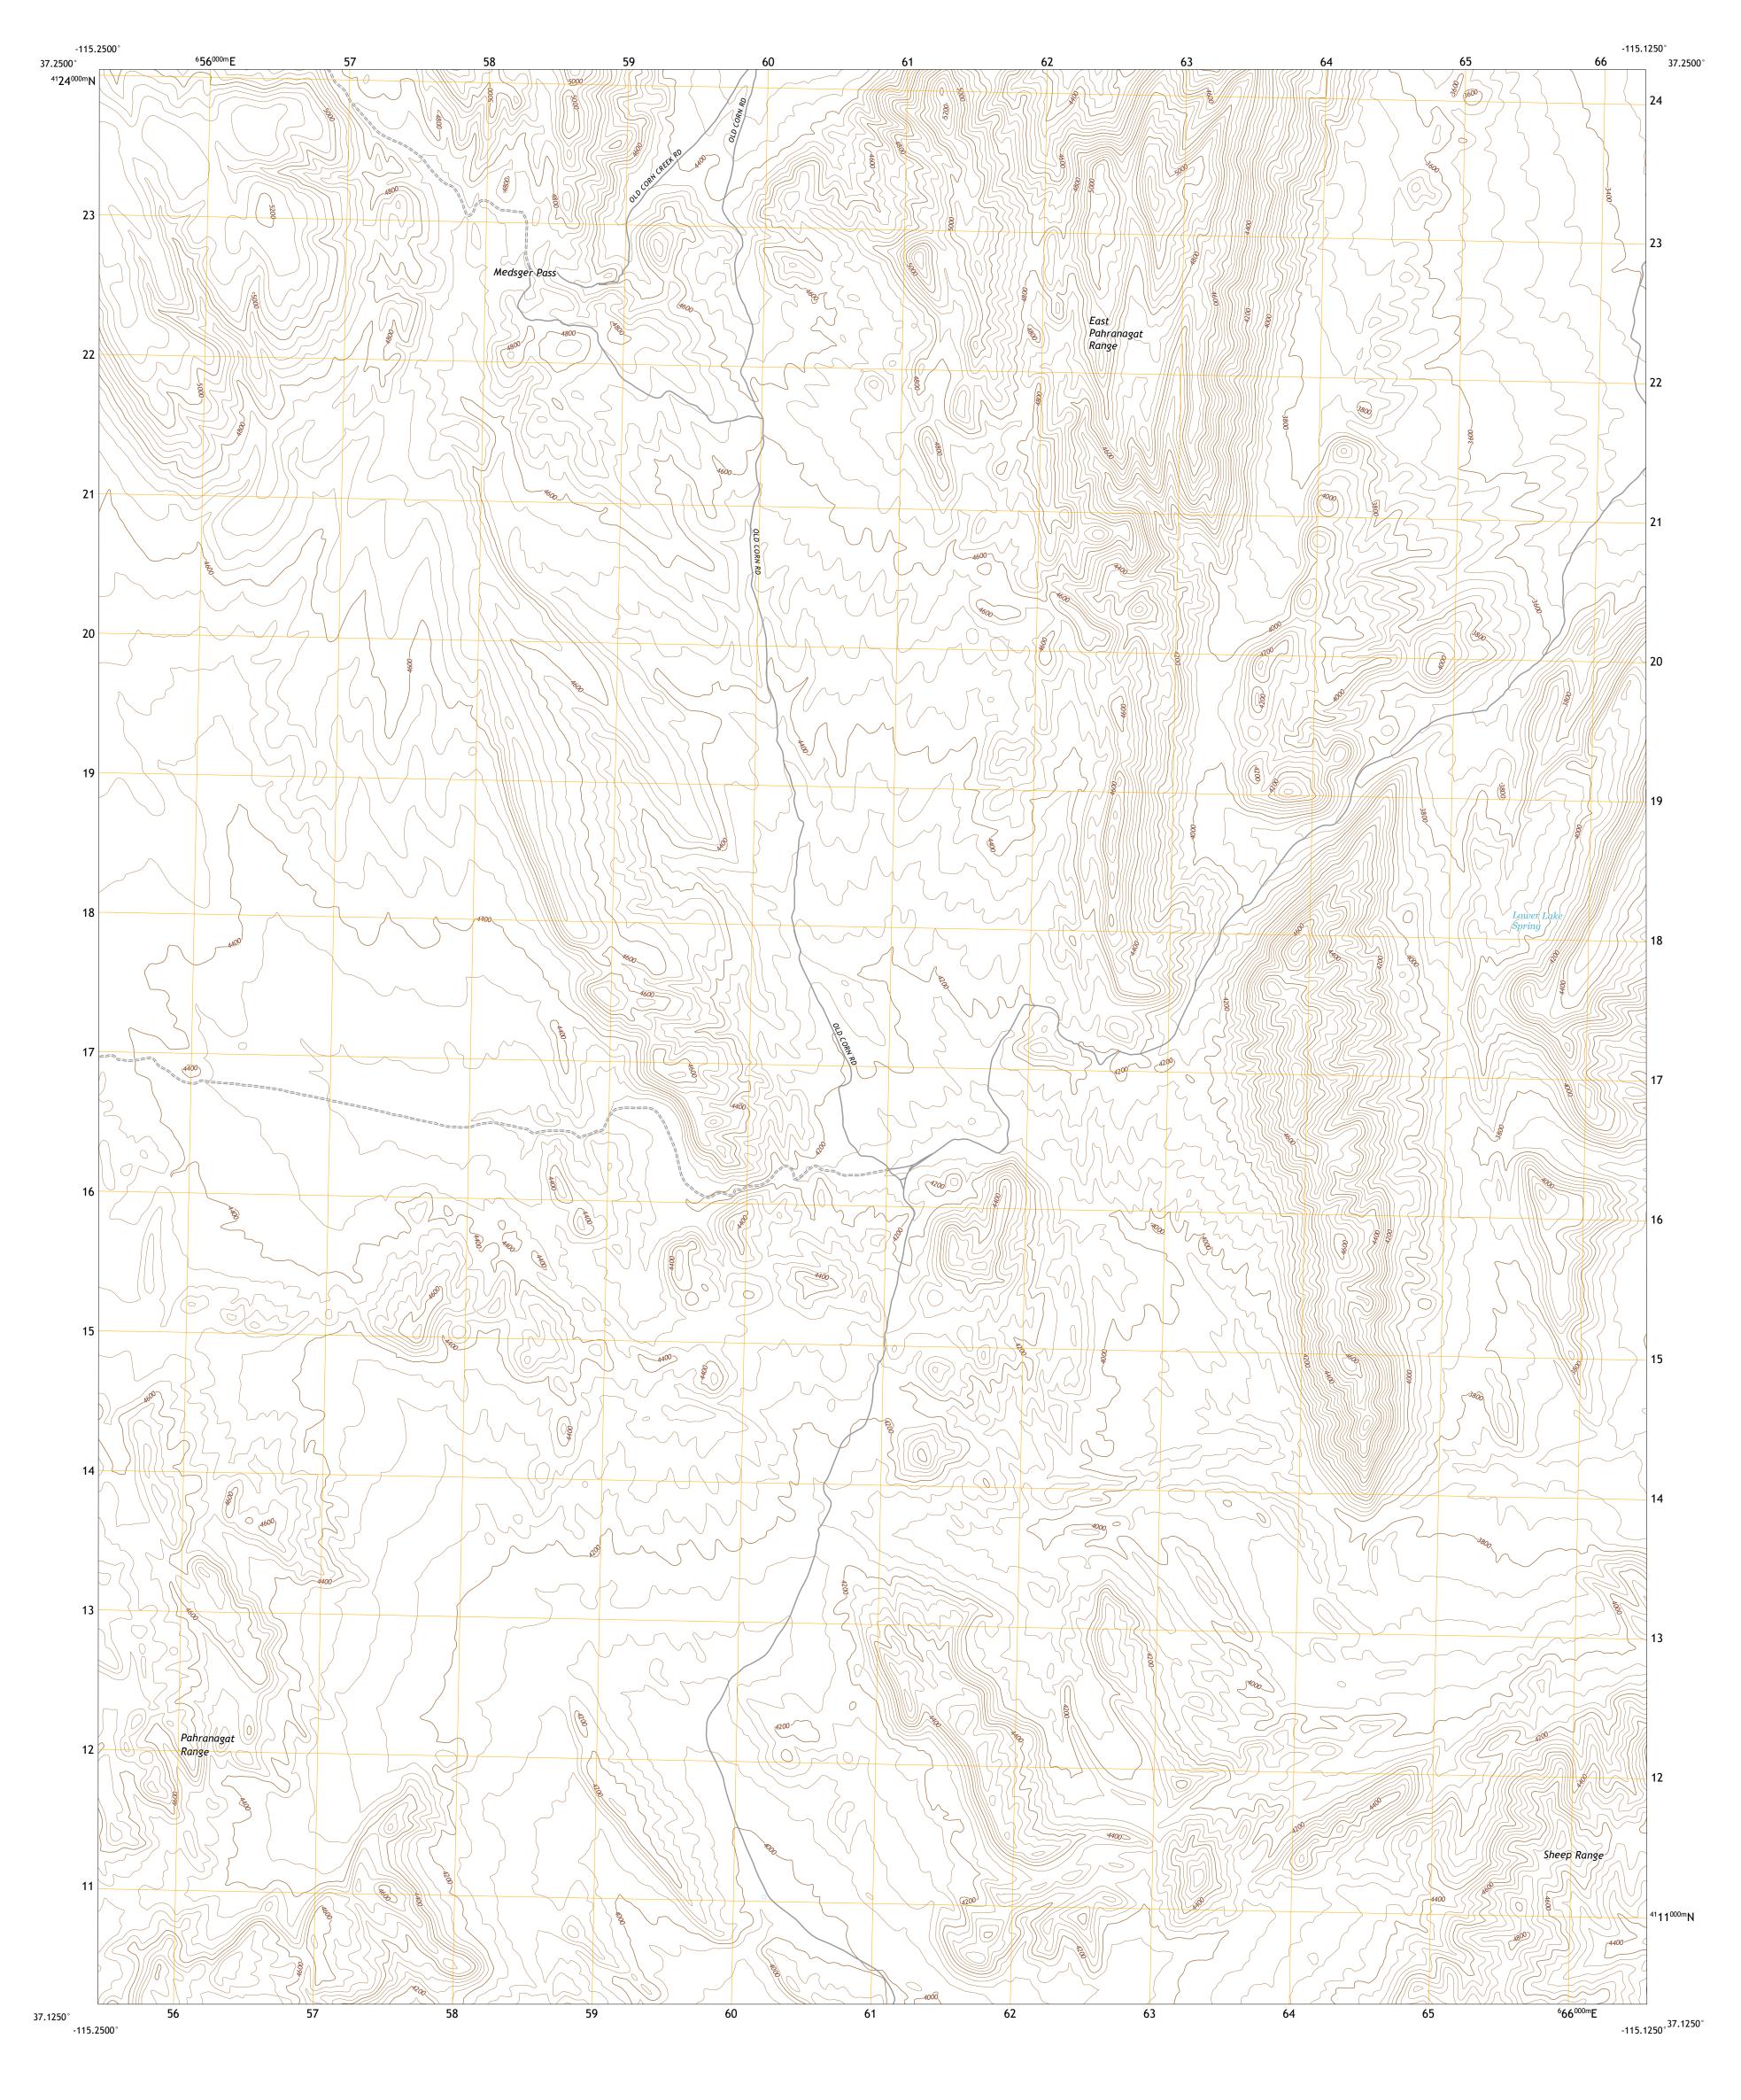

Produced by the United States Geological Survey North American Datum of 1983 (NAD83) World Geodetic System of 1984 (WGS84). Projection and 1 000-meter grid:Universal Transverse Mercator, Zone 11S This map is not a legal document. Boundaries may be generalized for this map scale. Private lands within government reservations may not be shown. Obtain permission before entering private lands. 



Grid Zone Designation



This map was produced to conform with the National Geospatial Program US Topo Product Standard.



NEVADA

ROAD CLASSIFICATION

US Route

Secondary Hwy -

Interstate Route

Local Road

State Route

4WD