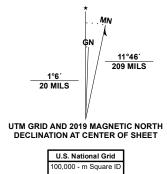

Produced by the United States Geological Survey North American Datum of 1983 (NAD83) World Geodetic System of 1984 (WGS84). Projection and 1 000-meter grid:Universal Transverse Mercator, Zone 11S This map is not a legal document. Boundaries may be generalized for this map scale. Private lands within government reservations may not be shown. Obtain permission before entering private lands. 