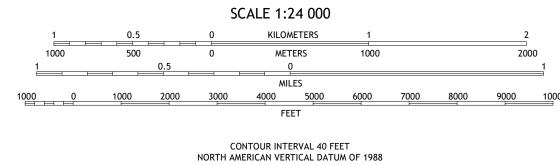

Produced by the United States Geological Survey North American Datum of 1983 (NAD83) World Geodetic System of 1984 (WGS84). Projection and 1 000-meter grid:Universal Transverse Mercator, Zone 11S This map is not a legal document. Boundaries may be generalized for this map scale. Private lands within government reservations may not be shown. Obtain permission before entering private lands. 



Grid Zone Designation



This map was produced to conform with the National Geospatial Program US Topo Product Standard.



NEVADA

ROAD CLASSIFICATION

US Route

Secondary Hwy -

Interstate Route

Local Road

State Route

4WD