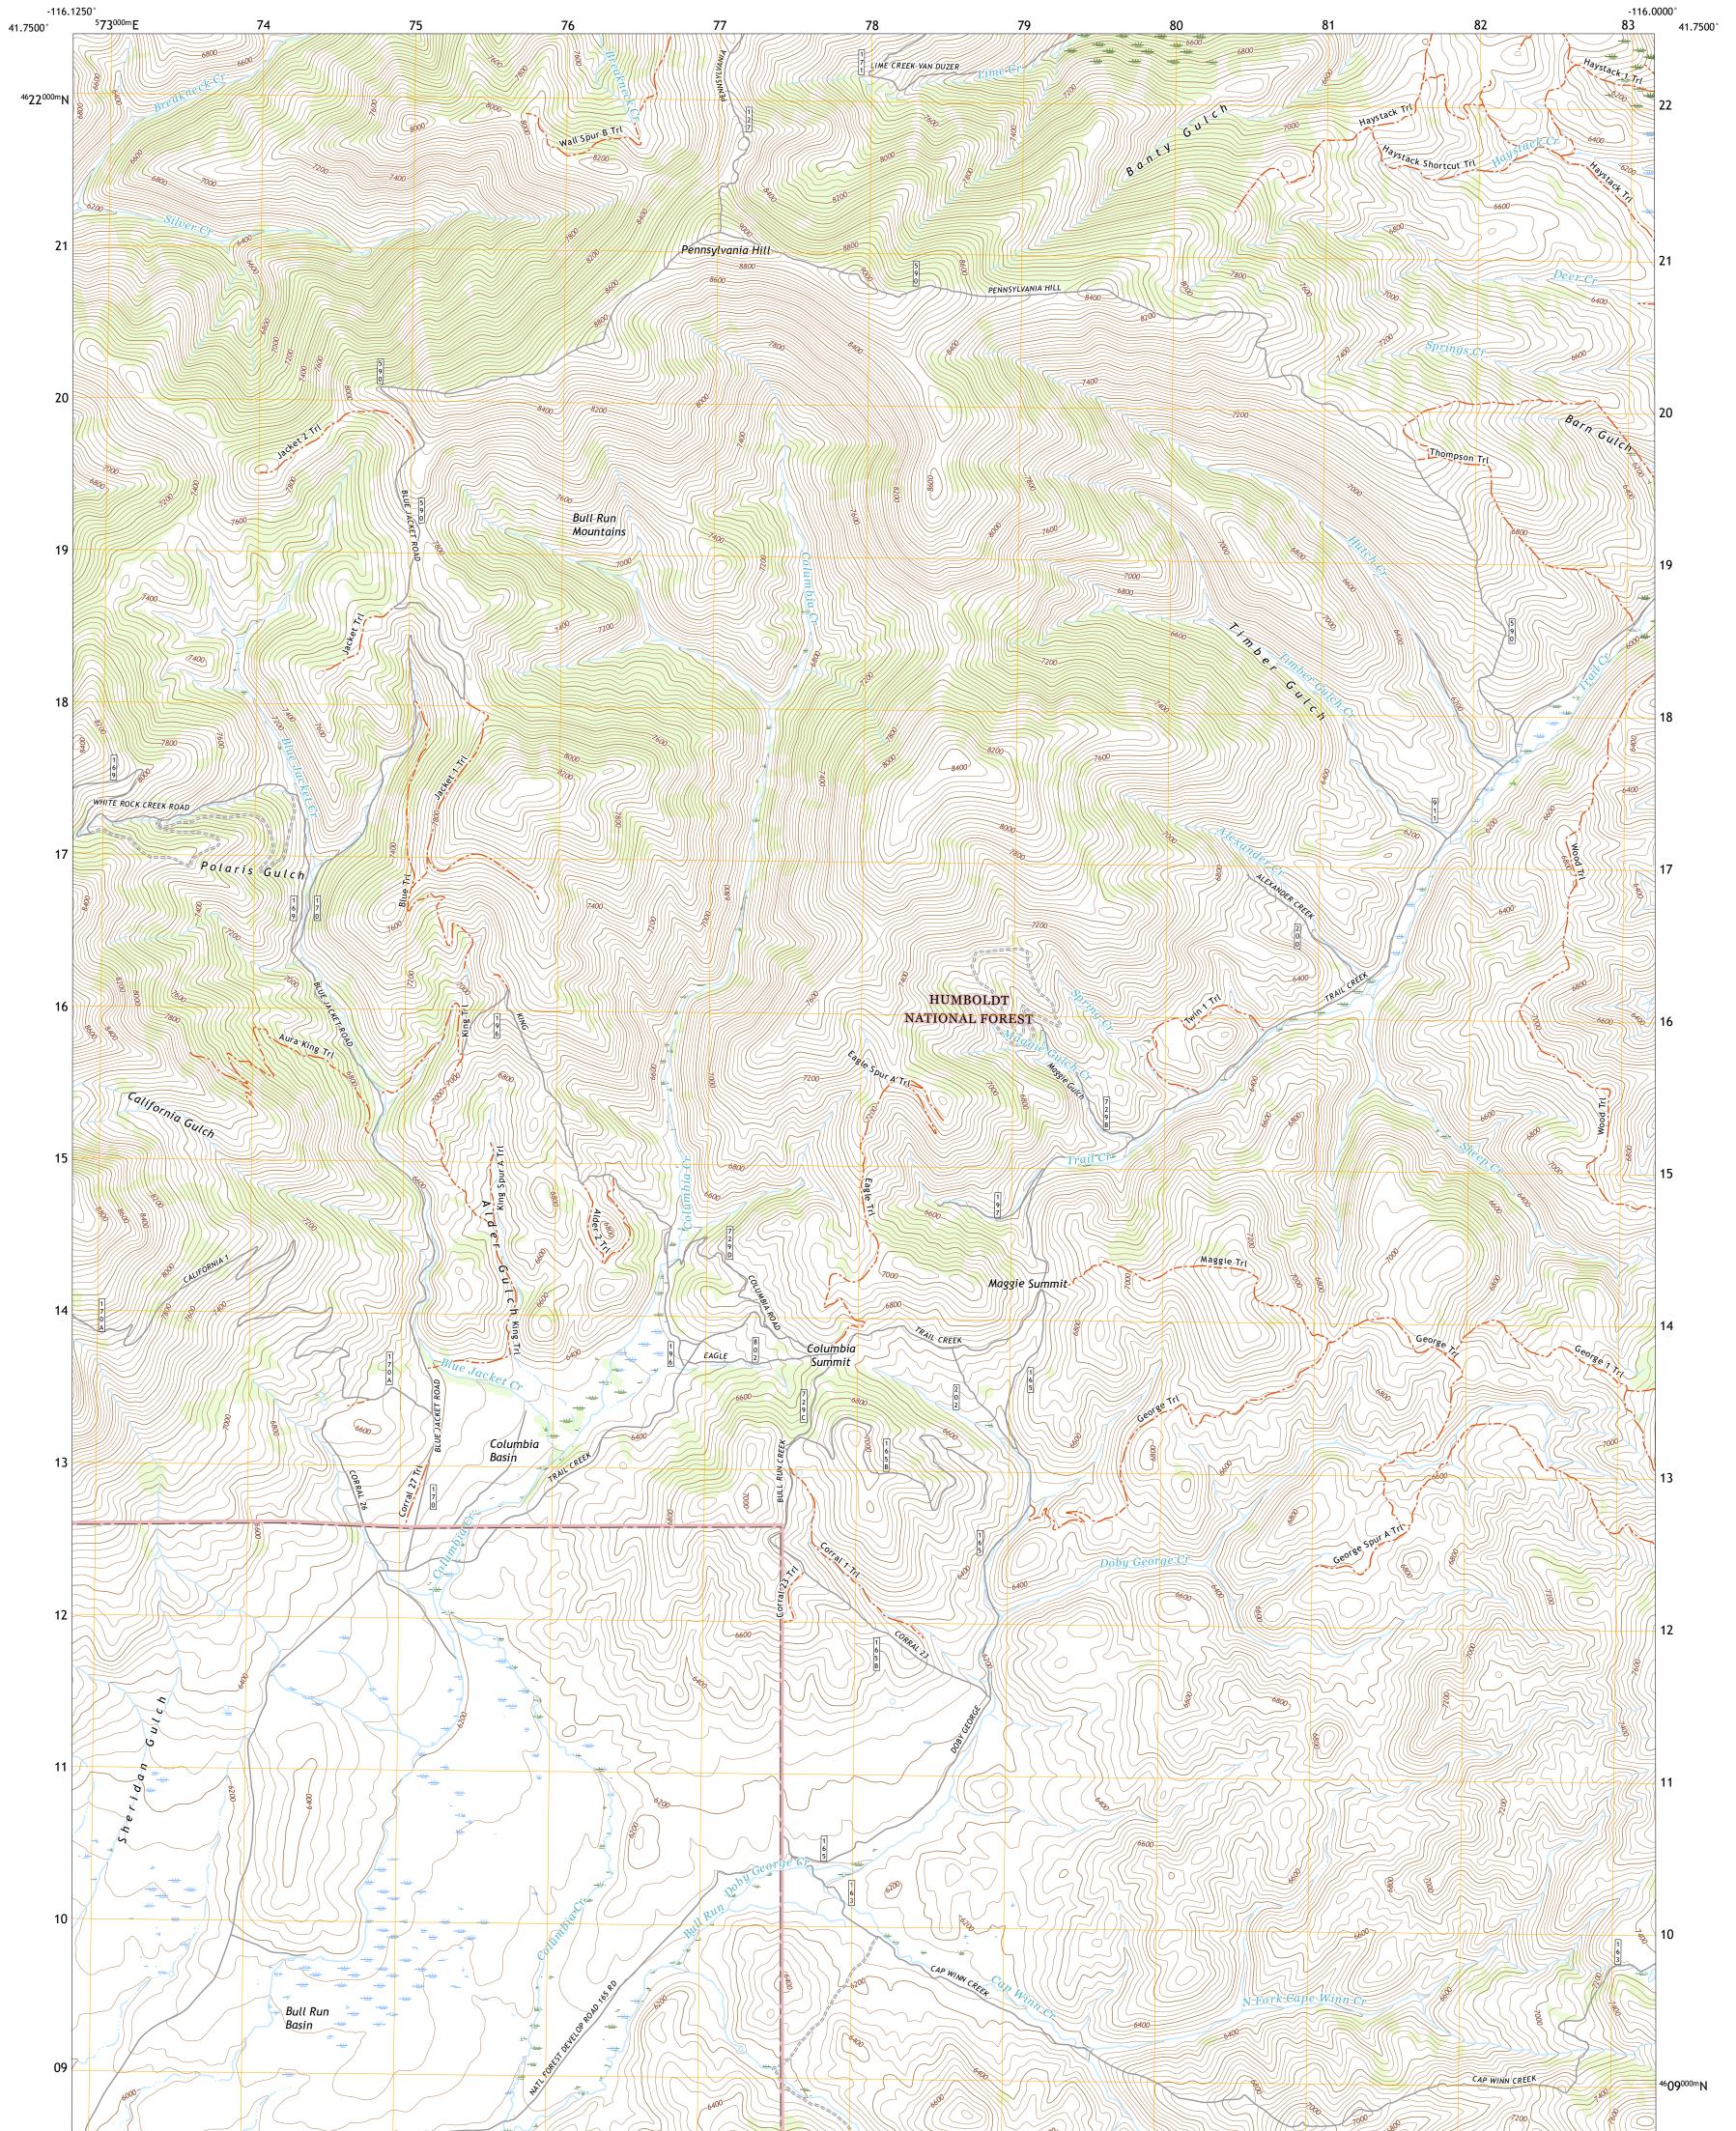

The National Map US Topo

TORIST STATUE

MAGGIE SUMMIT QUADRANGLE NEVADA - ELKO COUNTY 7.5-MINUTE SERIES





Produced by the United States Geological Survey North American Datum of 1983 (NAD83) World Geodetic System of 1984 (WGS84). Projection and 1 000-meter grid:Universal Transverse Mercator, Zone 11T This map is not a legal document. Boundaries may be generalized for this map scale. Private lands within government reservations may not be shown. Obtain permission before entering private lands.



ROAD CLASSIFICATION



Check with local Forest Service unit for current travel conditions and restrictions.

## MAGGIE SUMMIT, NV

2021