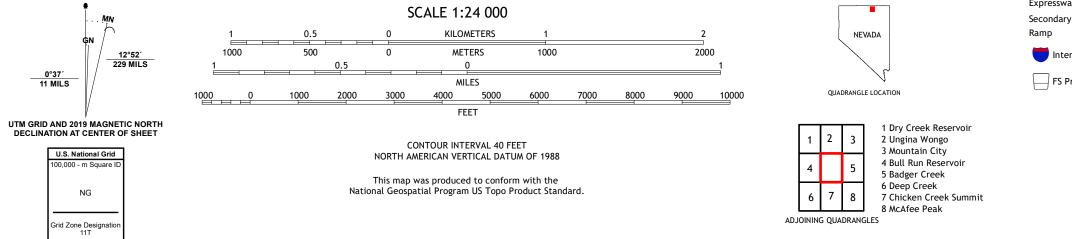

The National Map US Topo

TORIST STATUE

MAGGIE SUMMIT QUADRANGLE NEVADA - ELKO COUNTY 7.5-MINUTE SERIES

Produced by the United States Geological Survey North American Datum of 1983 (NAD83) World Geodetic System of 1984 (WGS84). Projection and 1 000-meter grid:Universal Transverse Mercator, Zone 11T This map is not a legal document. Boundaries may be generalized for this map scale. Private lands within government reservations may not be shown. Obtain permission before entering private lands.