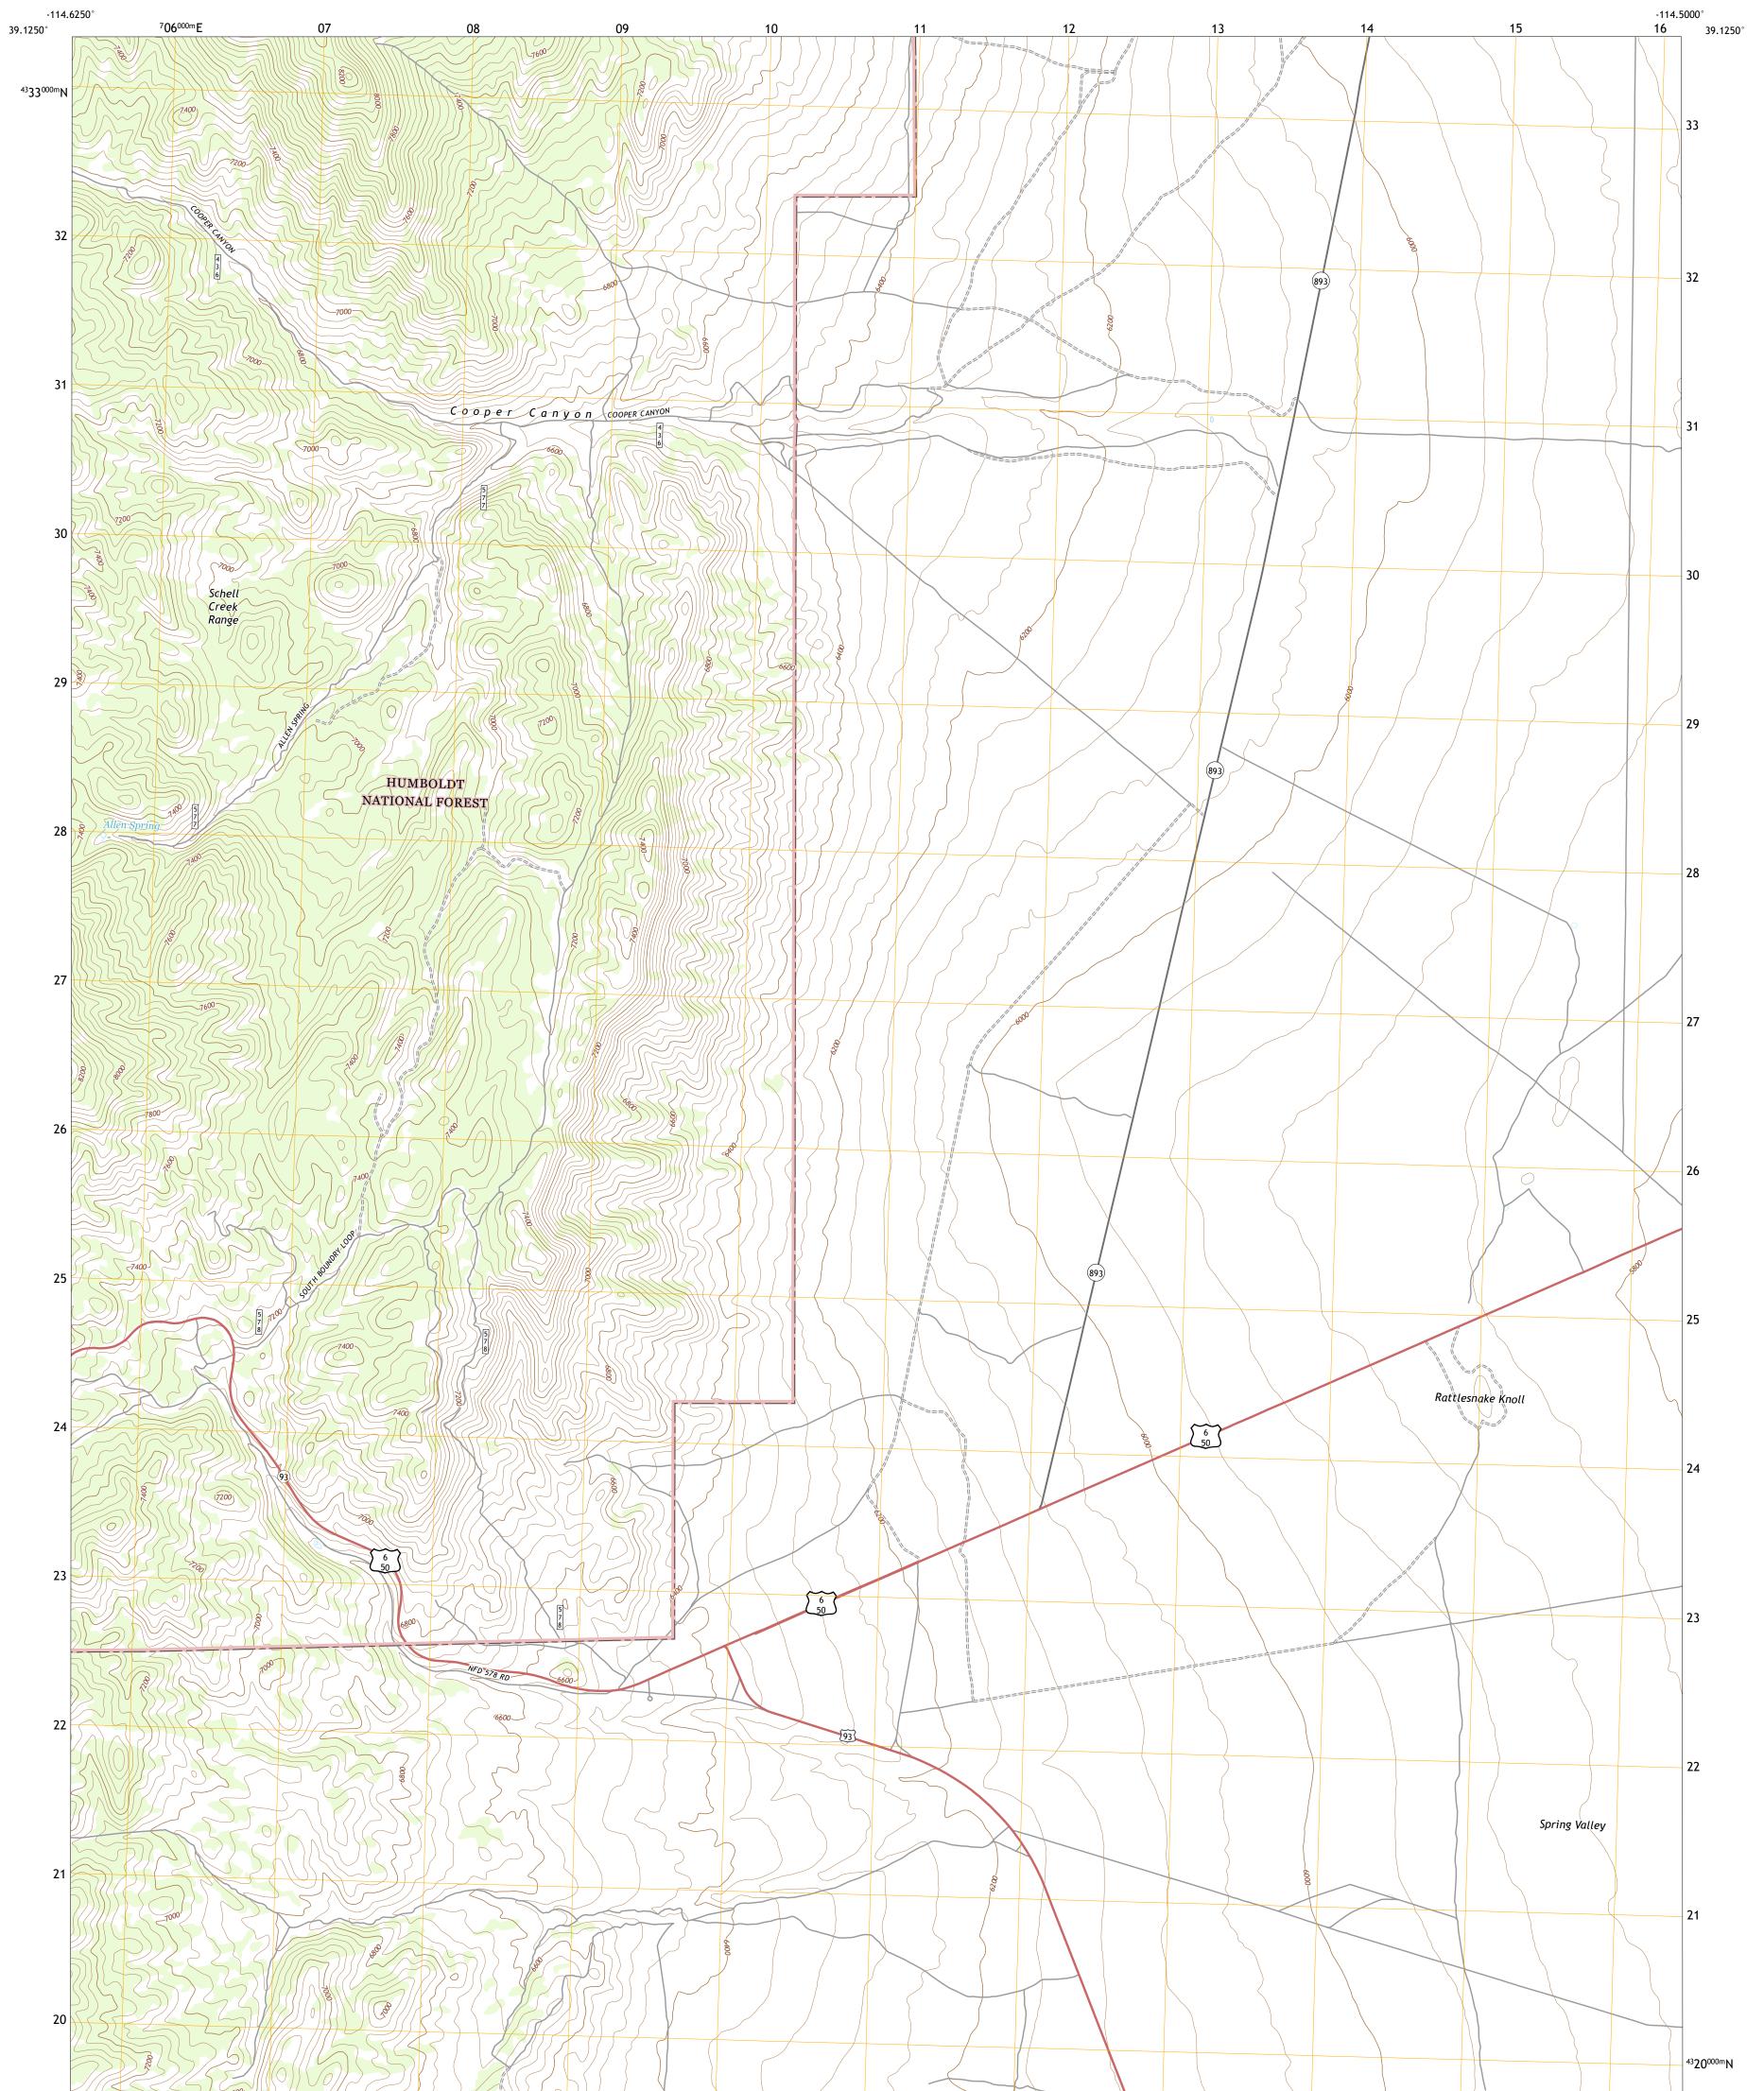

## U.S. DEPARTMENT OF THE INTERIOR U.S. GEOLOGICAL SURVEY

MAJORS PLACE QUADRANGLE NEVADA - WHITE PINE COUNTY 7.5-MINUTE SERIES

Produced by the United States Geological Survey North American Datum of 1983 (NAD83) World Geodetic System of 1984 (WGS84). Projection and 1 000-meter grid:Universal Transverse Mercator, Zone 11S This map is not a legal document. Boundaries may be generalized for this map scale. Private lands within government reservations may not be shown. Obtain permission before entering private lands.