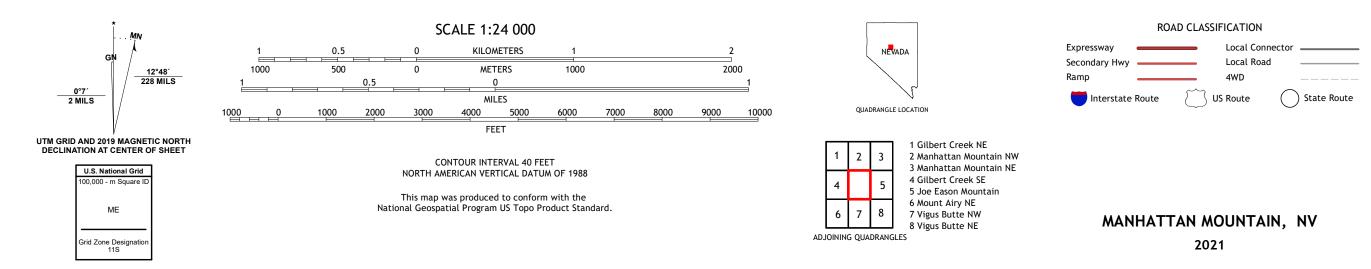

## MANHATTAN MOUNTAIN QUADRANGLE NEVADA - LANDER COUNTY 7.5-MINUTE SERIES

**Produced by the United States Geological Survey** North American Datum of 1983 (NAD83) World Geodetic System of 1984 (WGS84). Projection and 1 000-meter grid:Universal Transverse Mercator, Zone 11S This map is not a legal document. Boundaries may be generalized for this map scale. Private lands within government reservations may not be shown. Obtain permission before entering private lands.