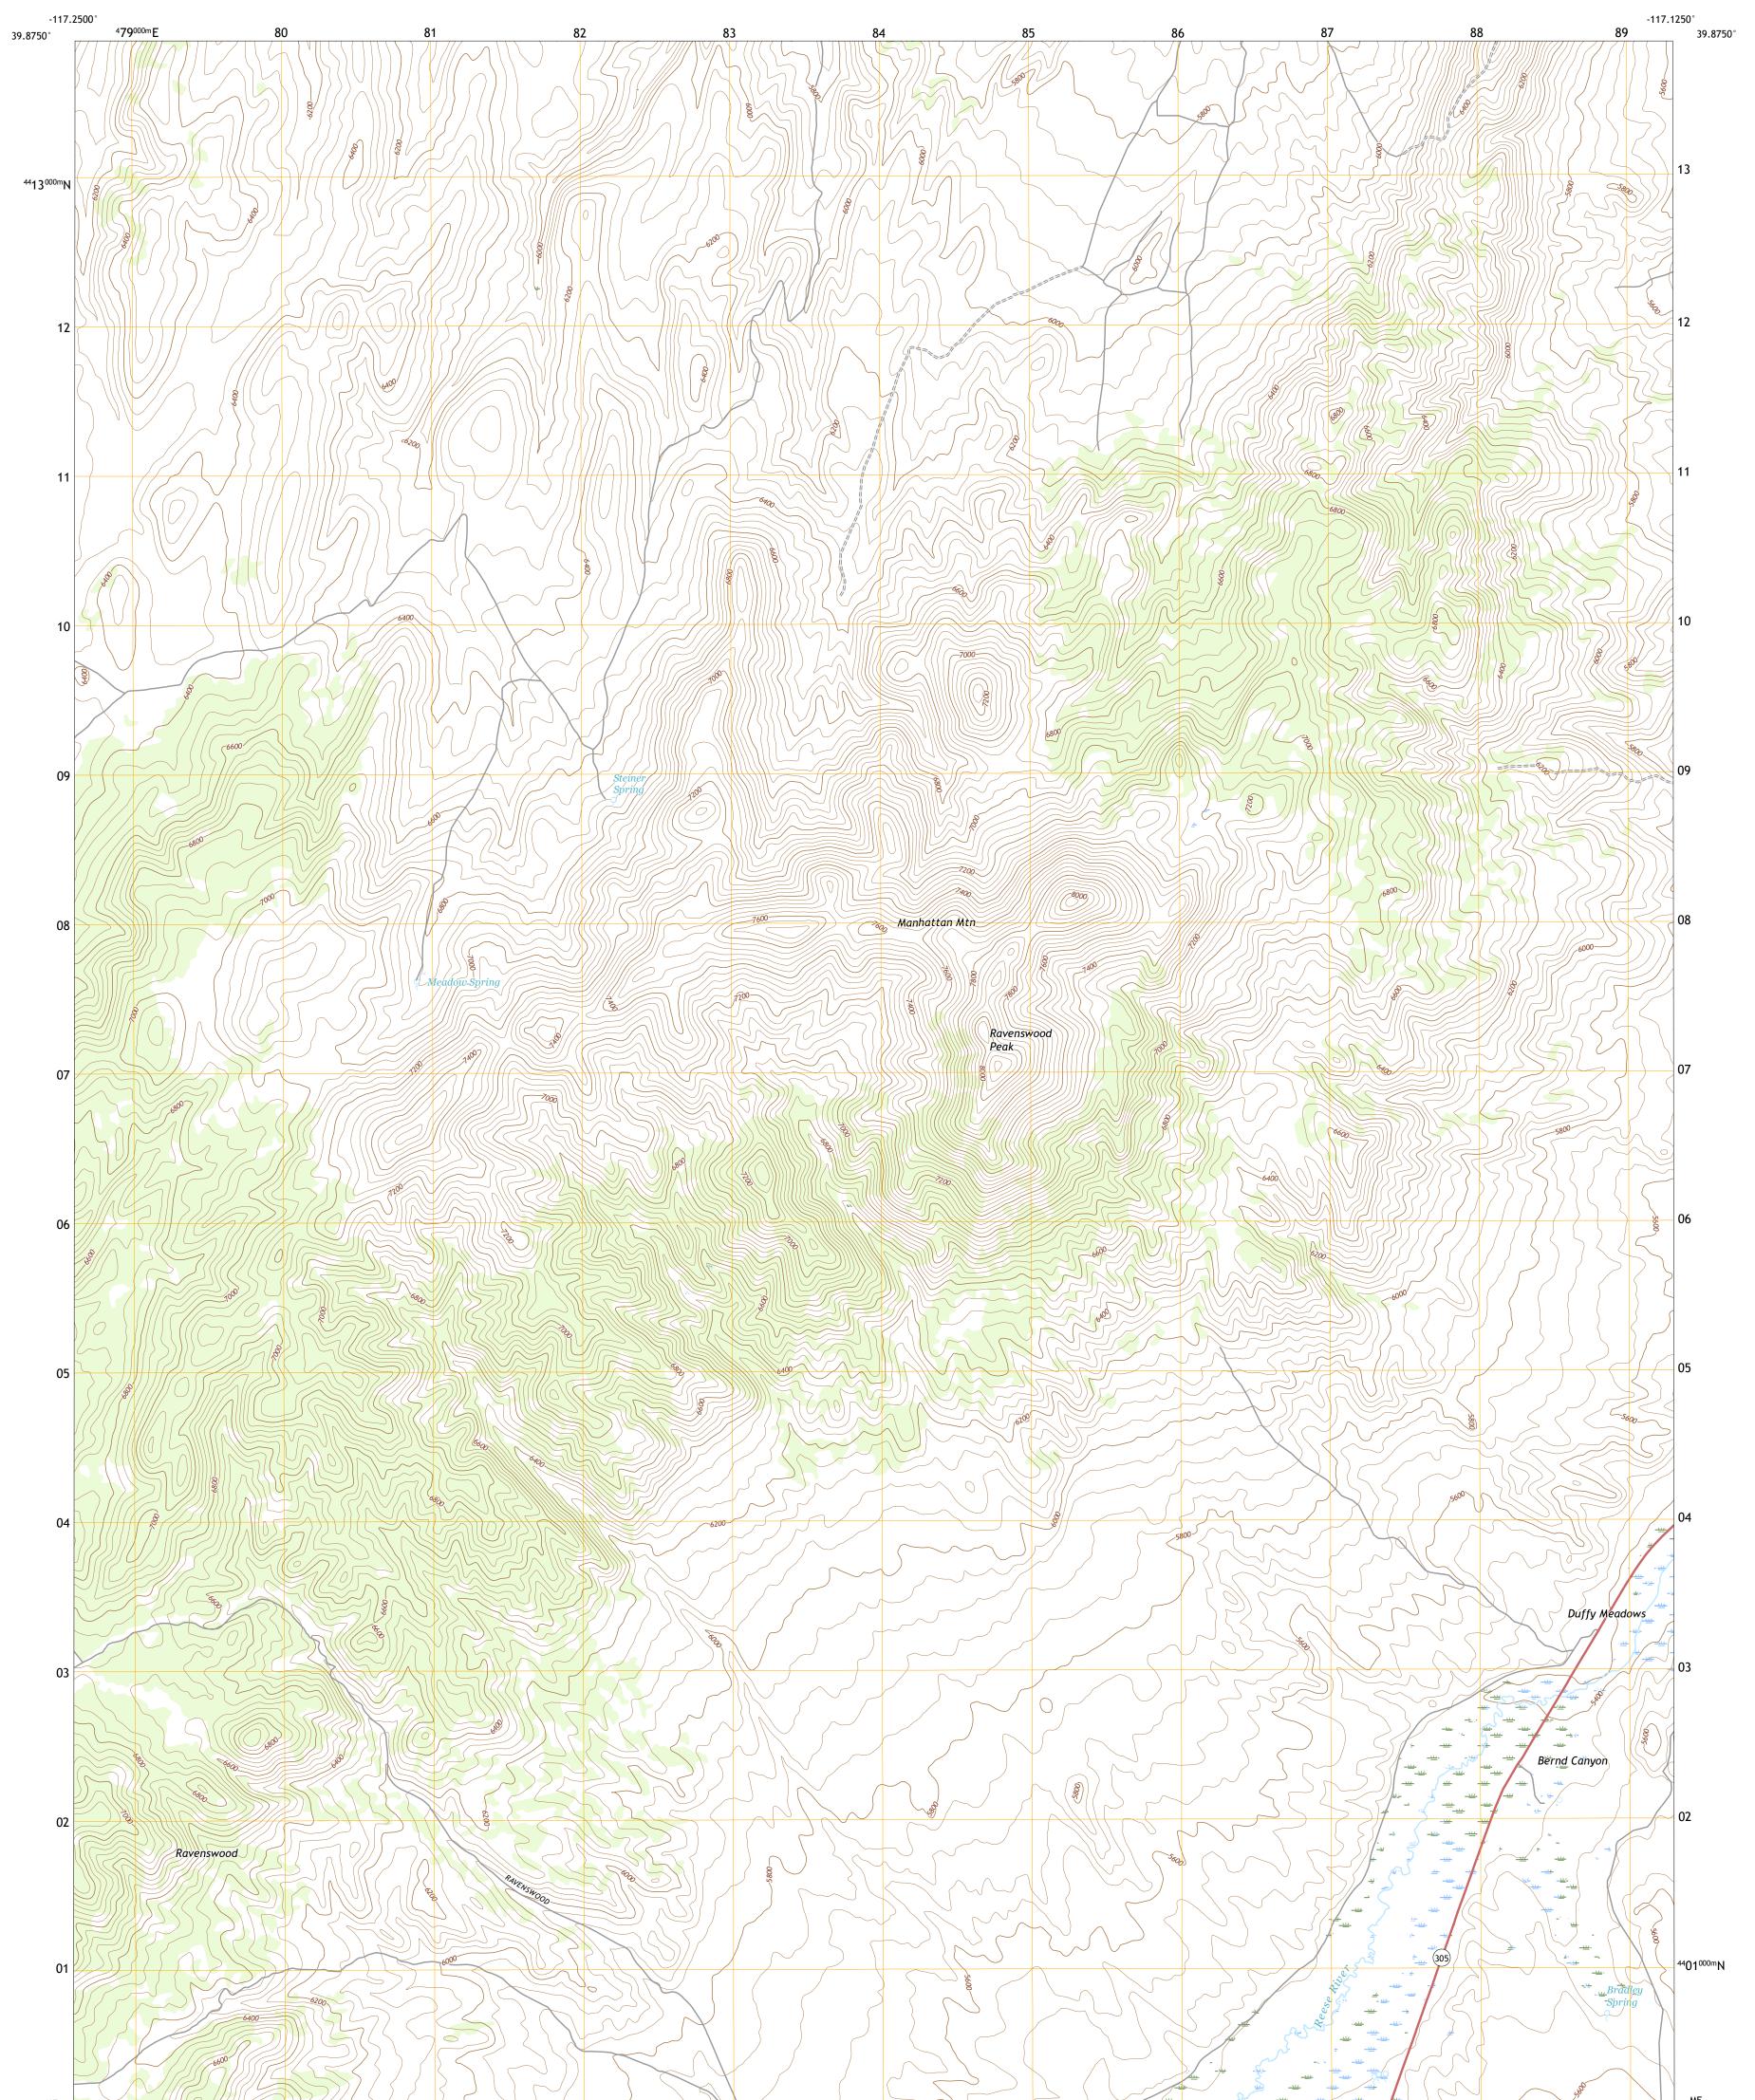

## MANHATTAN MOUNTAIN QUADRANGLE NEVADA - LANDER COUNTY 7.5-MINUTE SERIES

**Produced by the United States Geological Survey** North American Datum of 1983 (NAD83) World Geodetic System of 1984 (WGS84). Projection and 1 000-meter grid:Universal Transverse Mercator, Zone 11S This map is not a legal document. Boundaries may be generalized for this map scale. Private lands within government reservations may not be shown. Obtain permission before entering private lands.

Imagery......NAIP, August 2017 - November 2017 Roads......U.S. Census Bureau, 2016 Names......GNIS, 1980 - 2011 Hydrography.....National Hydrography Dataset, 2004 - 2020 Contours.....National Elevation Dataset, 1999 Boundaries.....Multiple sources; see metadata file 2019 - 2021 Public Land Survey System.....BLM, 2020 Wetlands.....BLM, 2015