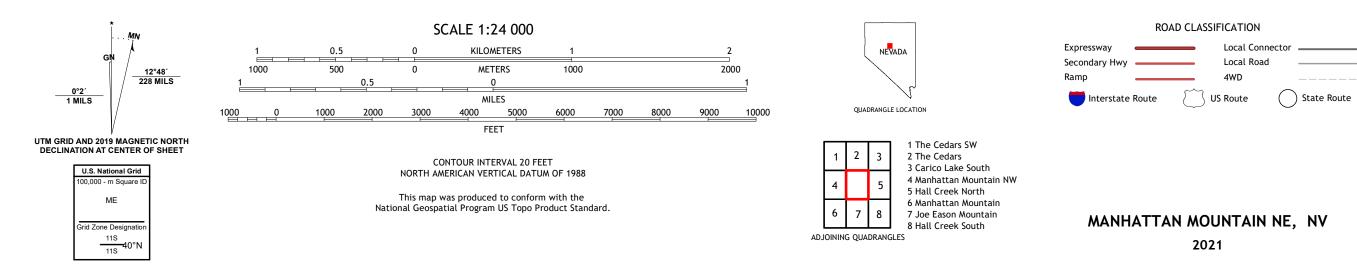

## MANHATTAN MOUNTAIN NE QUADRANGLE NEVADA - LANDER COUNTY 7.5-MINUTE SERIES

Produced by the United States Geological Survey North American Datum of 1983 (NAD83) World Geodetic System of 1984 (WGS84). Projection and 1 000-meter grid:Universal Transverse Mercator, Zone 11S This map is not a legal document. Boundaries may be generalized for this map scale. Private lands within government reservations may not be shown. Obtain permission before entering private lands.