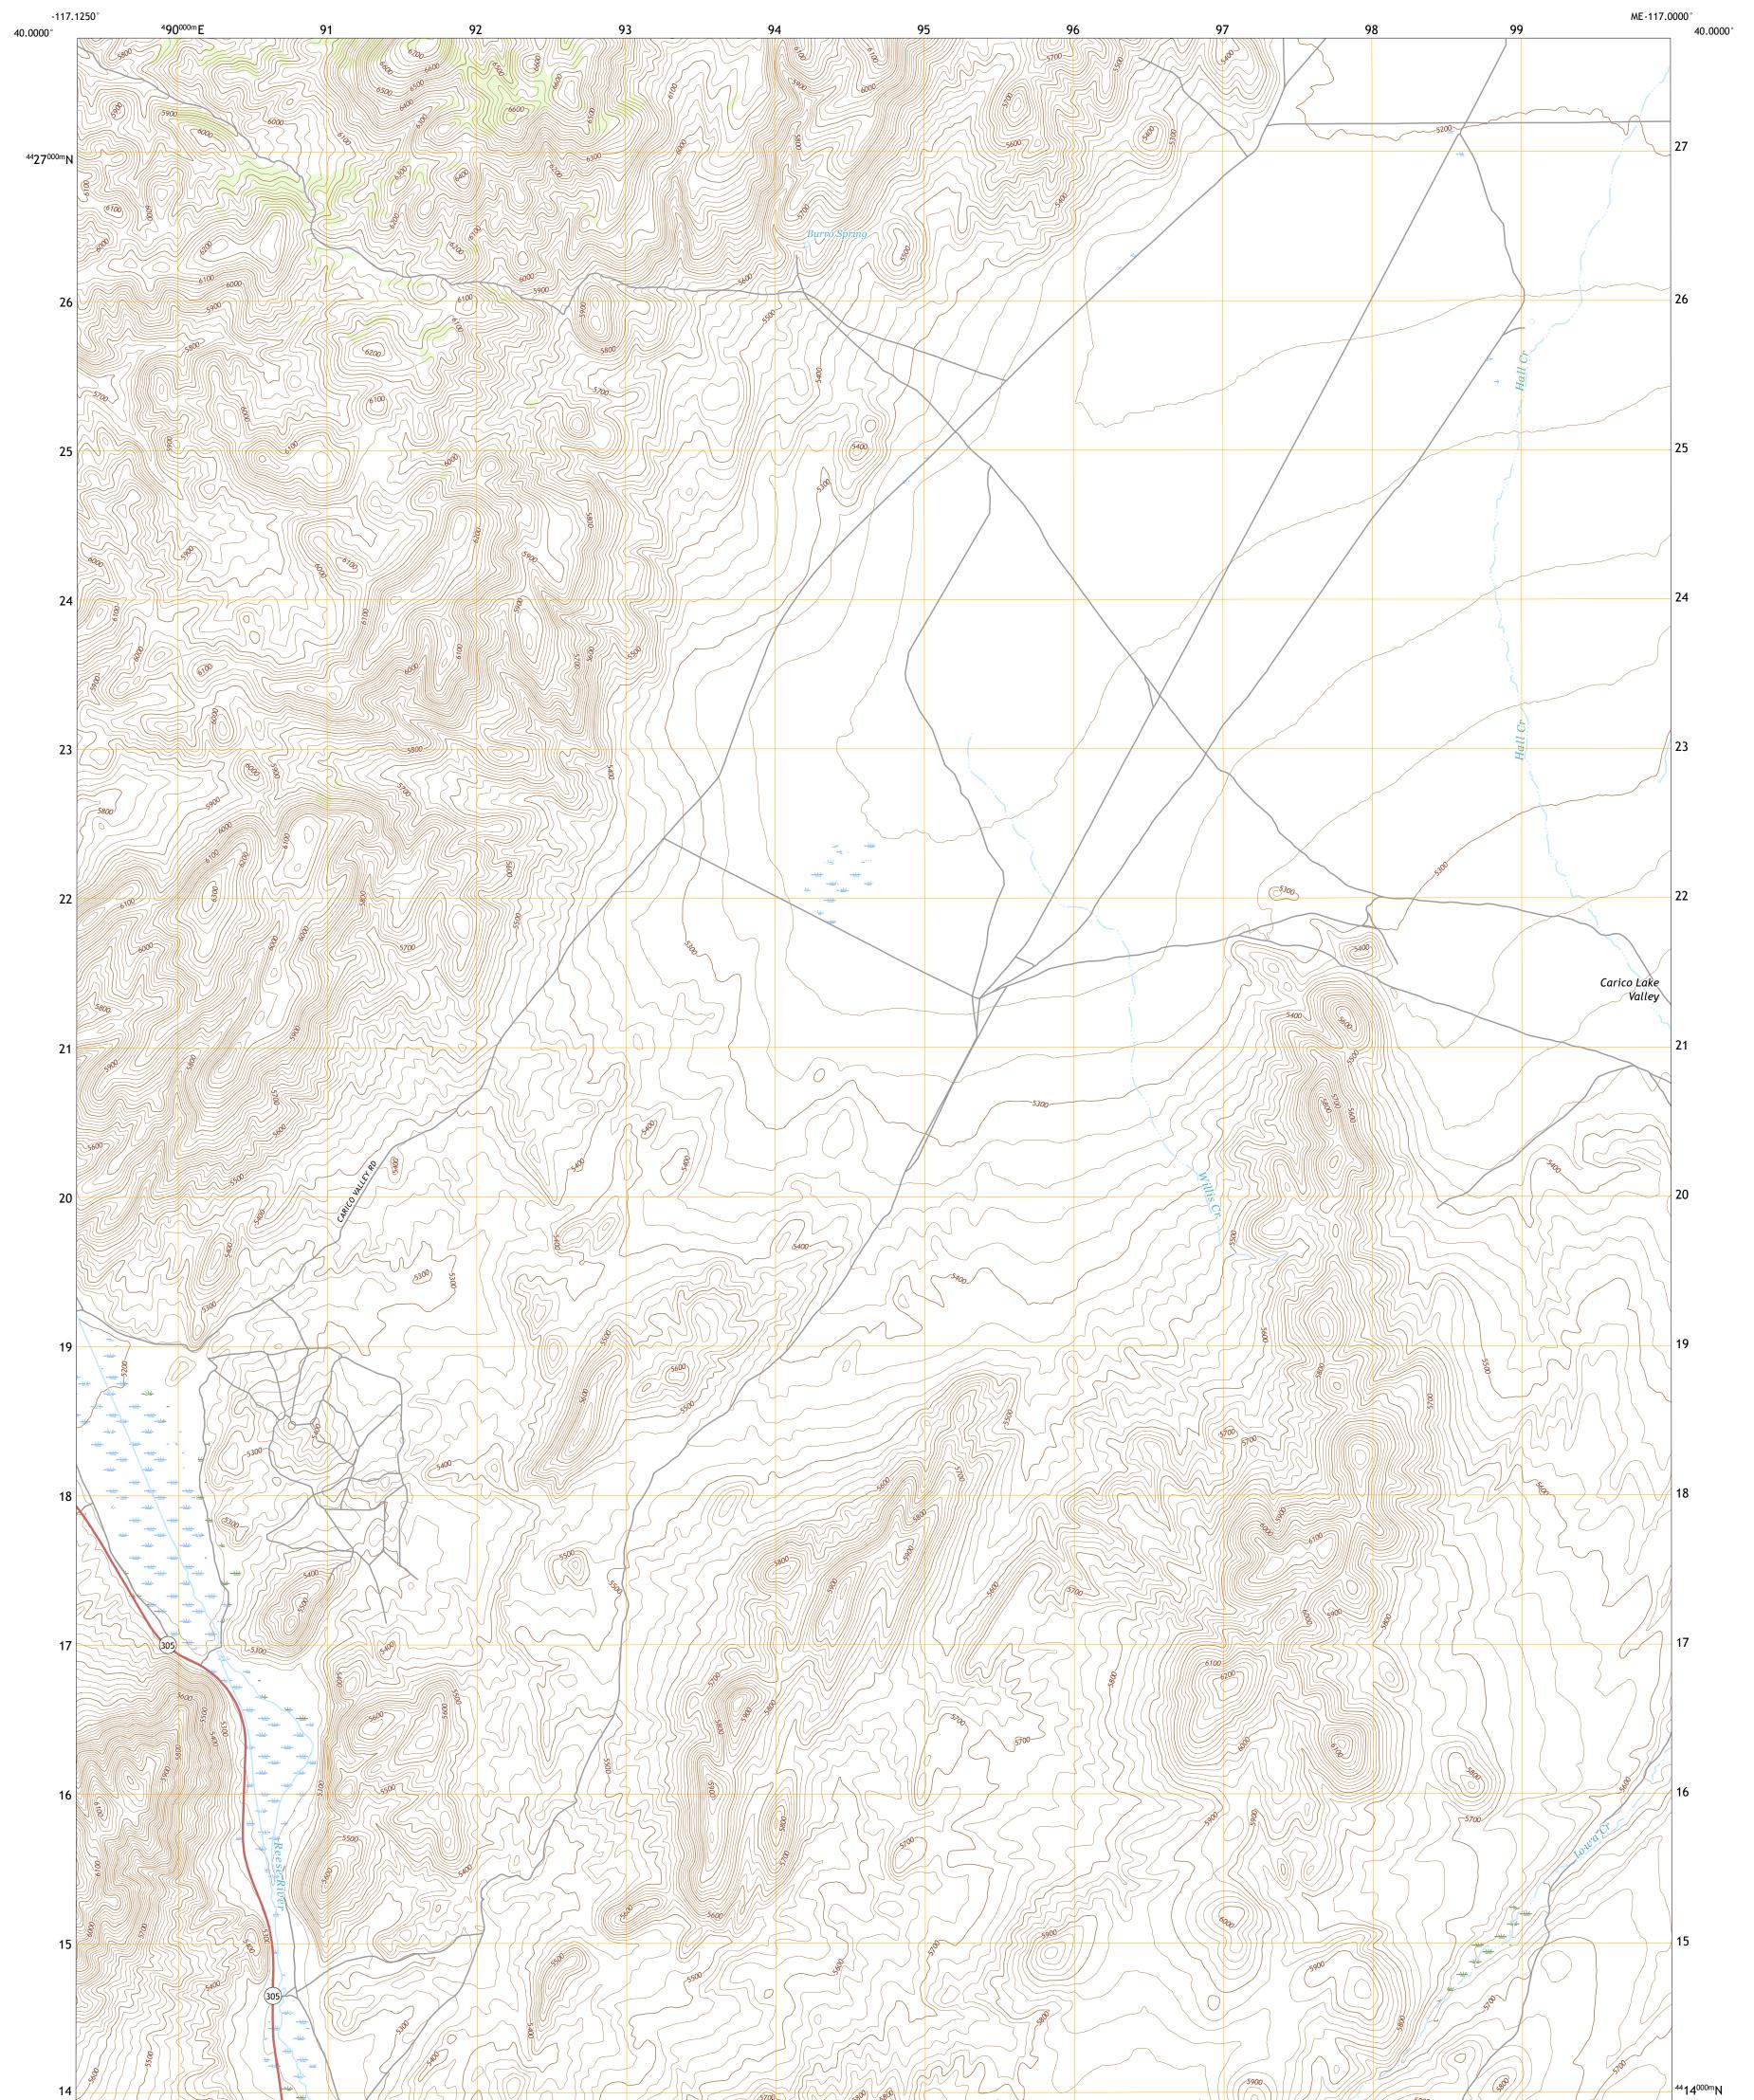

## U.S. DEPARTMENT OF THE INTERIOR U.S. GEOLOGICAL SURVEY

## MANHATTAN MOUNTAIN NE QUADRANGLE NEVADA - LANDER COUNTY 7.5-MINUTE SERIES

Produced by the United States Geological Survey North American Datum of 1983 (NAD83) World Geodetic System of 1984 (WGS84). Projection and 1 000-meter grid:Universal Transverse Mercator, Zone 11S This map is not a legal document. Boundaries may be generalized for this map scale. Private lands within government reservations may not be shown. Obtain permission before entering private lands.