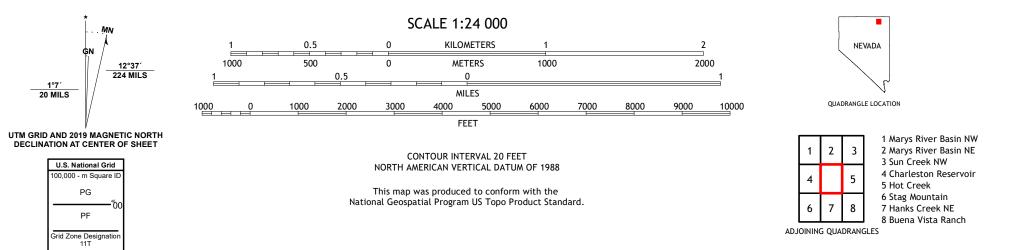

TONEST SERVICE

MARYS RIVER BASIN SE QUADRANGLE NEVADA - ELKO COUNTY 7.5-MINUTE SERIES

**Produced by the United States Geological Survey** North American Datum of 1983 (NAD83) World Geodetic System of 1984 (WGS84). Projection and 1 000-meter grid:Universal Transverse Mercator, Zone 11T This map is not a legal document. Boundaries may be generalized for this map scale. Private lands within government reservations may not be shown. Obtain permission before entering private lands.