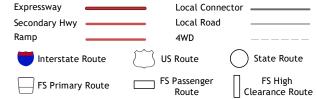

ROAD CLASSIFICATION

Check with local Forest Service unit for current travel conditions and restrictions.

MARYS RIVER BASIN SE, NV

2021