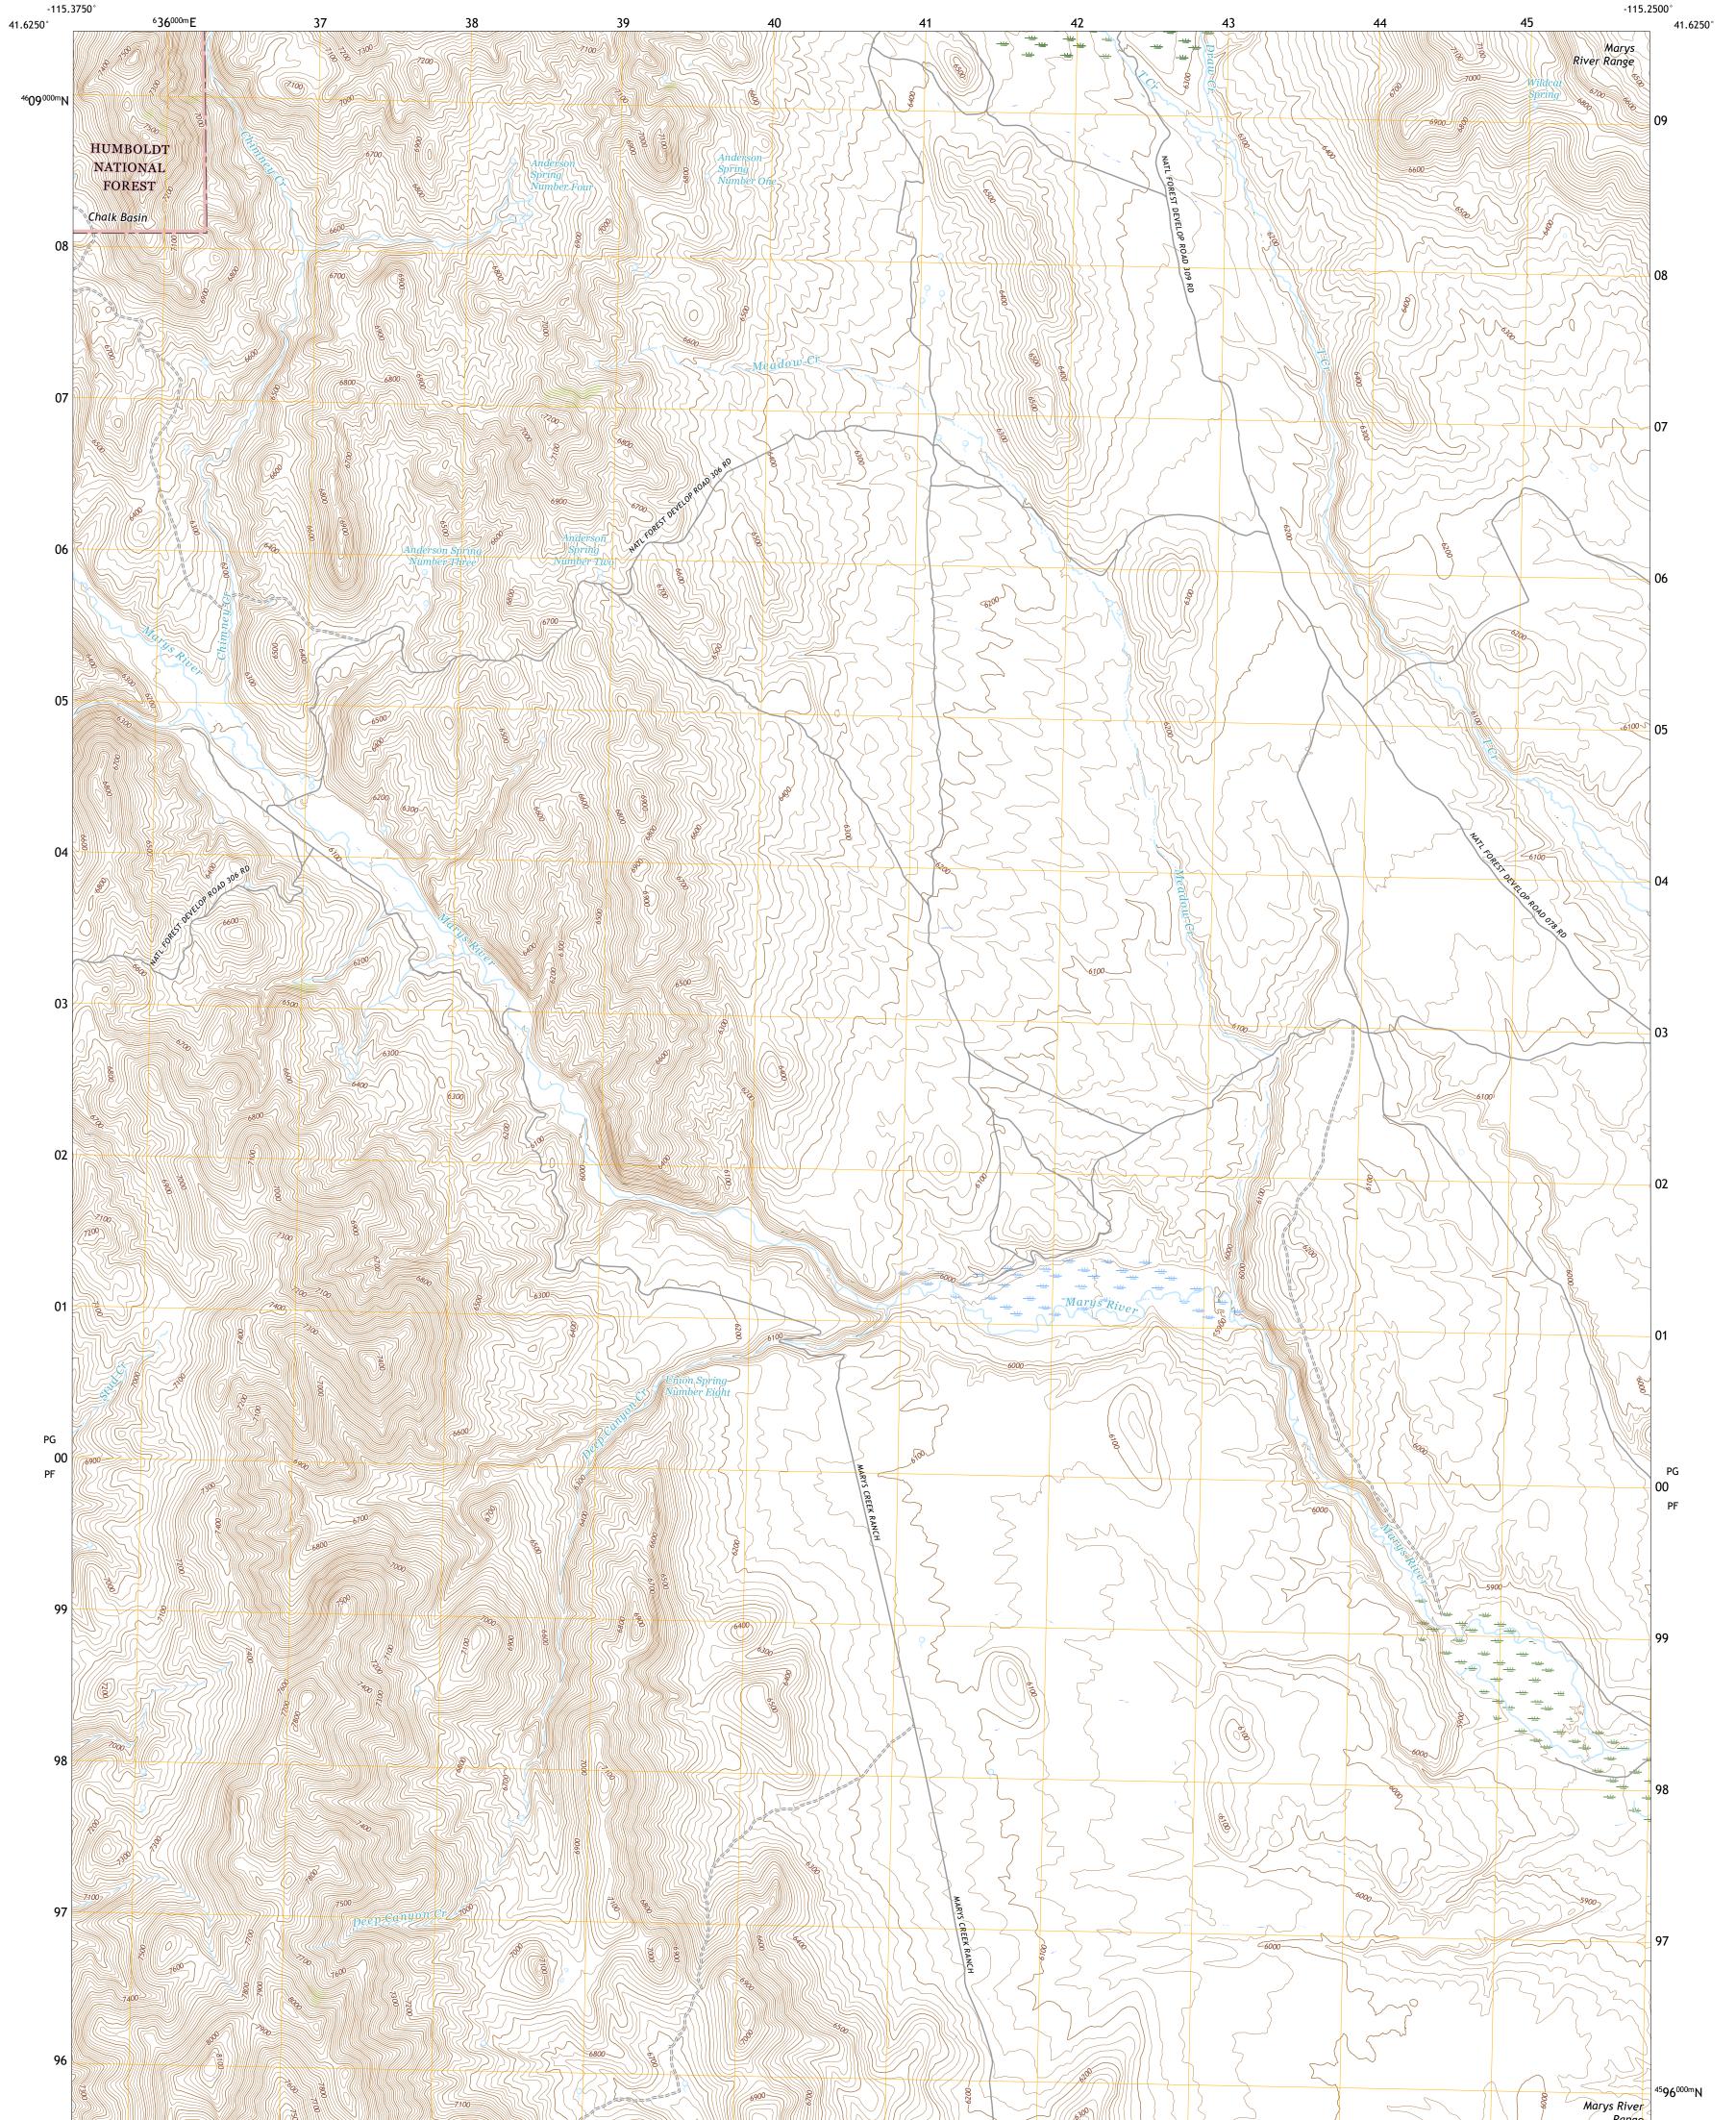

TONEST SERVICE

MARYS RIVER BASIN SE QUADRANGLE NEVADA - ELKO COUNTY 7.5-MINUTE SERIES

**Produced by the United States Geological Survey** North American Datum of 1983 (NAD83) World Geodetic System of 1984 (WGS84). Projection and 1 000-meter grid:Universal Transverse Mercator, Zone 11T This map is not a legal document. Boundaries may be generalized for this map scale. Private lands within government reservations may not be shown. Obtain permission before entering private lands.