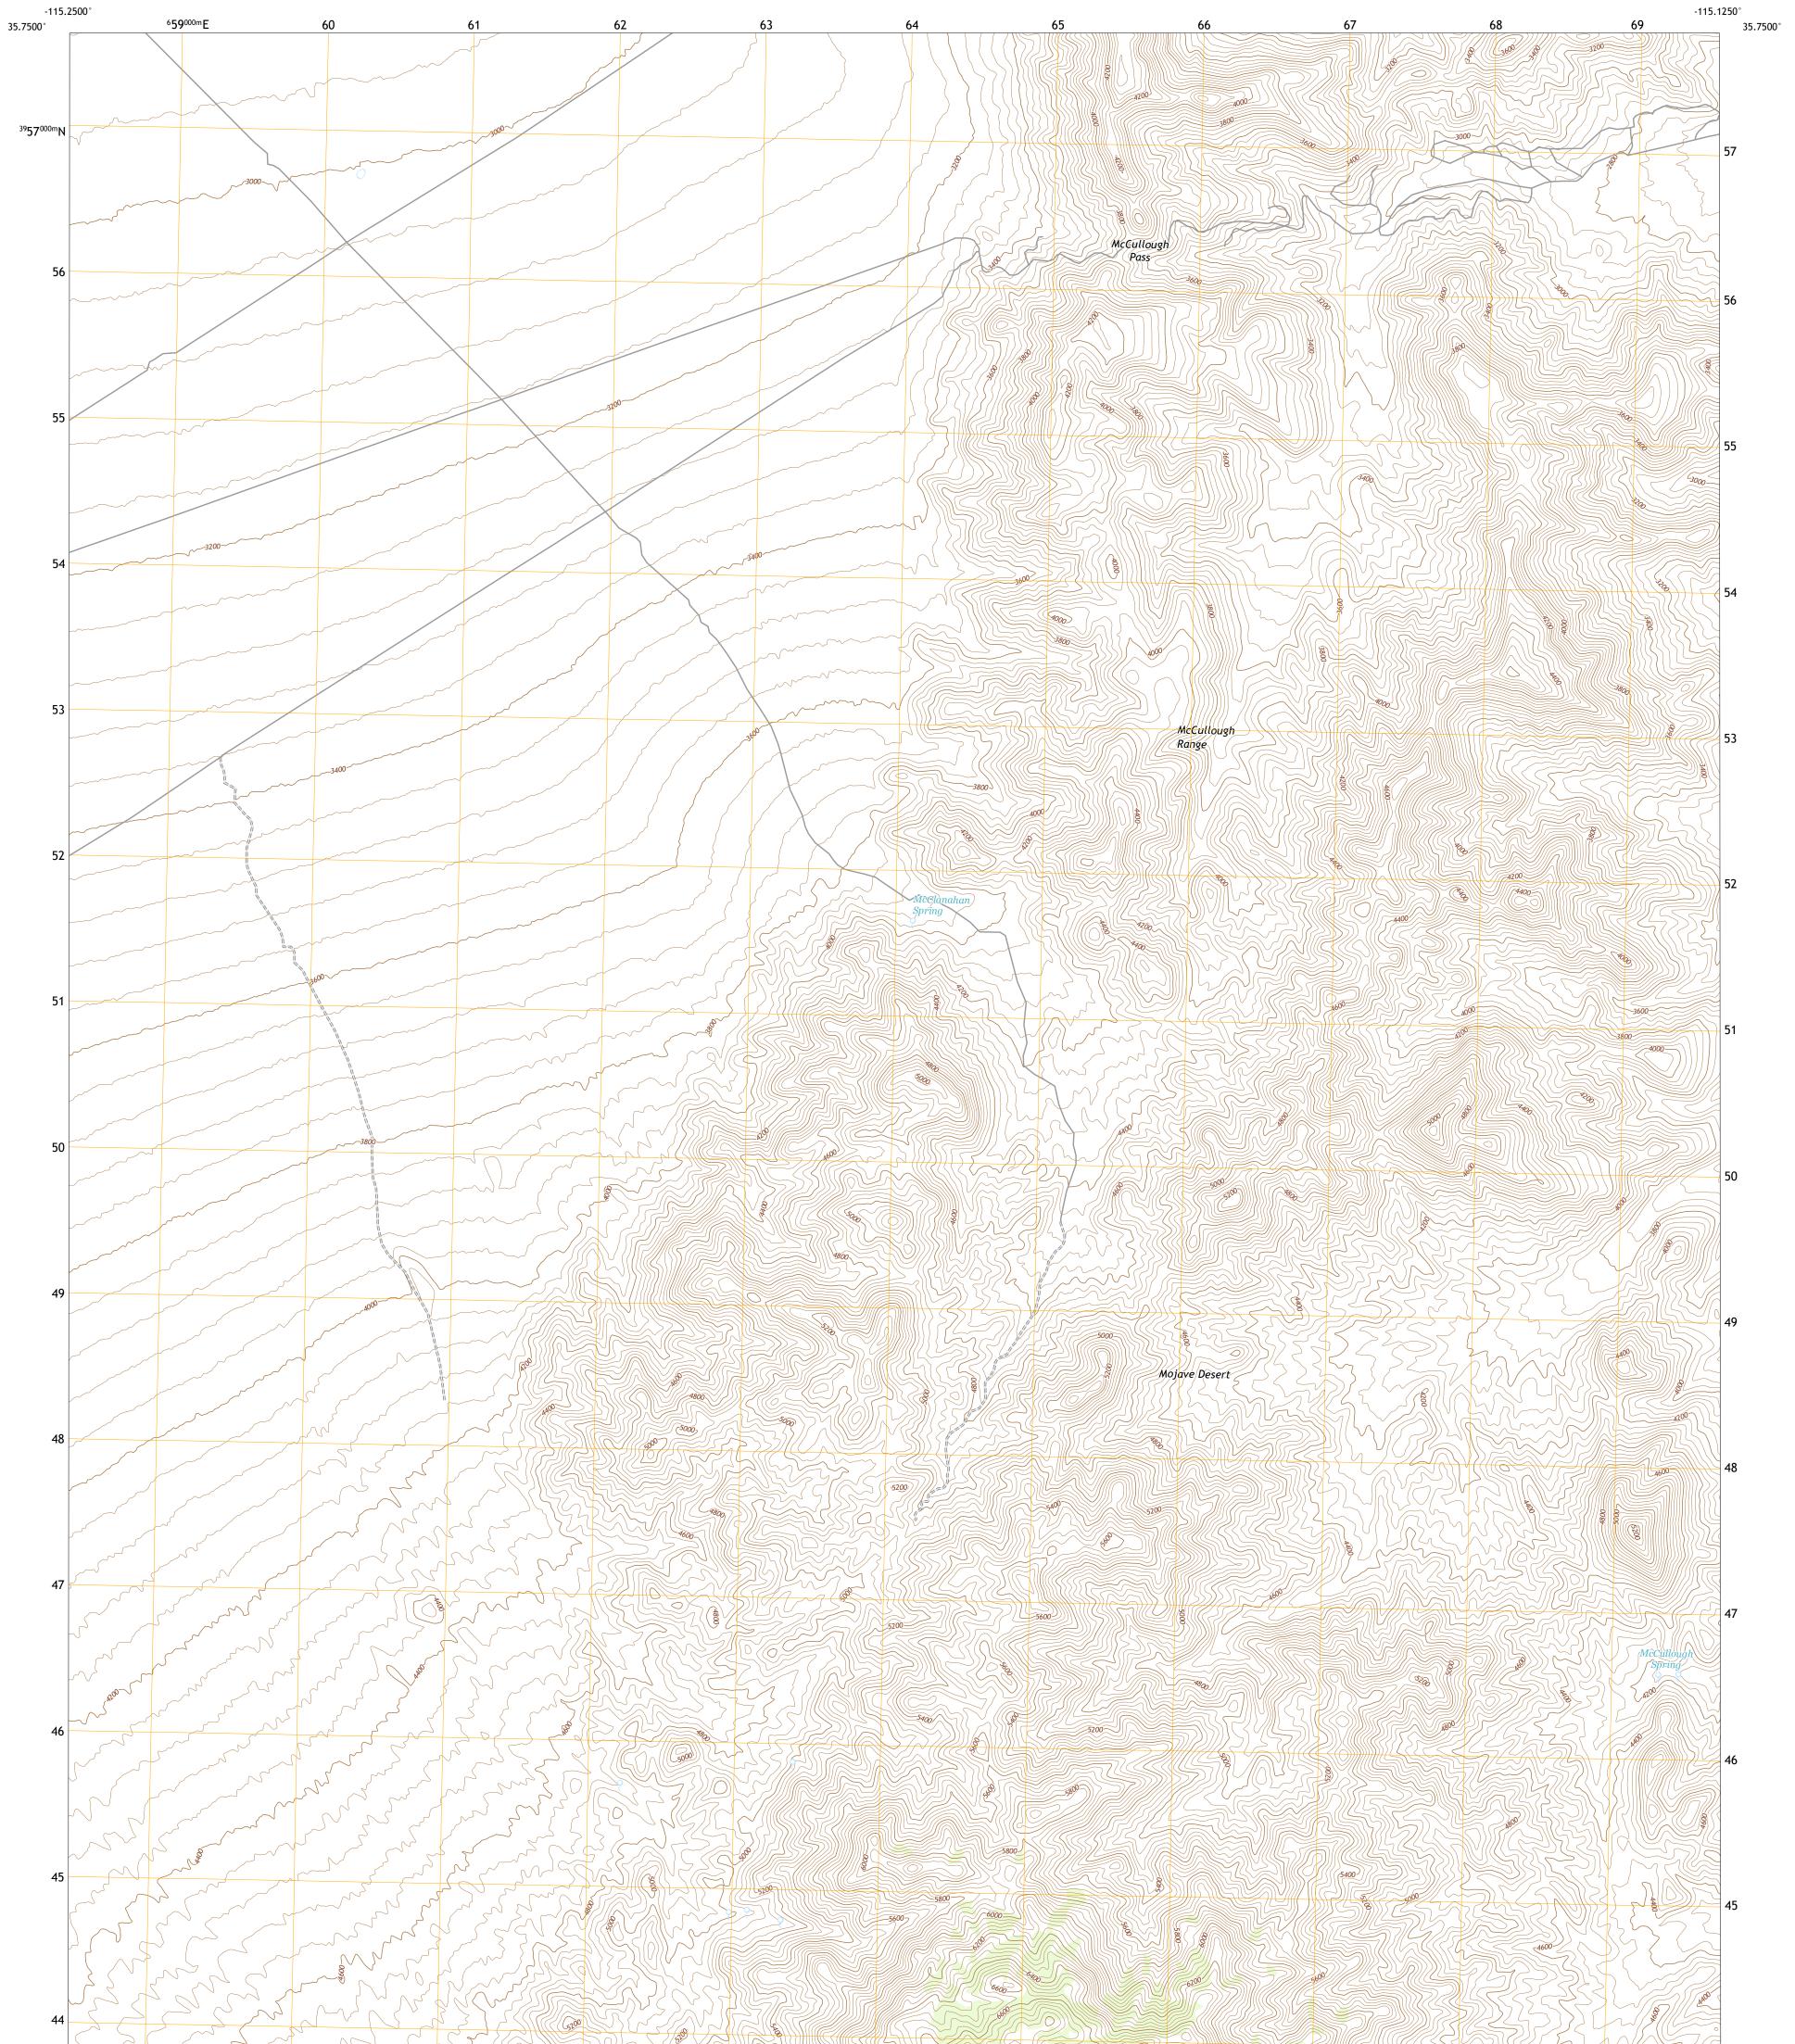

## U.S. DEPARTMENT OF THE INTERIOR U.S. GEOLOGICAL SURVEY

MCCULLOUGH PASS QUADRANGLE NEVADA - CLARK COUNTY 7.5-MINUTE SERIES

**Produced by the United States Geological Survey** North American Datum of 1983 (NAD83) World Geodetic System of 1984 (WGS84). Projection and 1 000-meter grid:Universal Transverse Mercator, Zone 11S This map is not a legal document. Boundaries may be generalized for this map scale. Private lands within government reservations may not be shown. Obtain permission before entering private lands.

Imagery......NAIP, June 2017 - November 2017 Roads.......GNIS, 1980 - 2018 Names.......GNIS, 1980 - 2011 Hydrography......Sational Hydrography Dataset, 2019 Contours......Multiple sources; see metadata file 2019 - 2021 Public Land Survey System......BLM, 2020 Wetlands......BLM, 2020