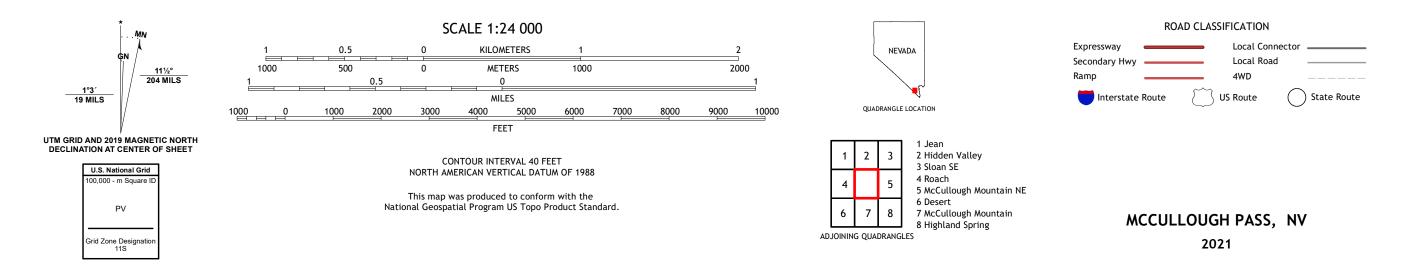

## U.S. DEPARTMENT OF THE INTERIOR U.S. GEOLOGICAL SURVEY

MCCULLOUGH PASS QUADRANGLE NEVADA - CLARK COUNTY 7.5-MINUTE SERIES

**Produced by the United States Geological Survey** North American Datum of 1983 (NAD83) World Geodetic System of 1984 (WGS84). Projection and 1 000-meter grid:Universal Transverse Mercator, Zone 11S This map is not a legal document. Boundaries may be generalized for this map scale. Private lands within government reservations may not be shown. Obtain permission before entering private lands.

Imagery......NAIP, June 2017 - November 2017 Roads.......GNIS, 1980 - 2018 Names.......GNIS, 1980 - 2011 Hydrography......Sational Hydrography Dataset, 2019 Contours......Multiple sources; see metadata file 2019 - 2021 Public Land Survey System......BLM, 2020 Wetlands......BLM, 2020