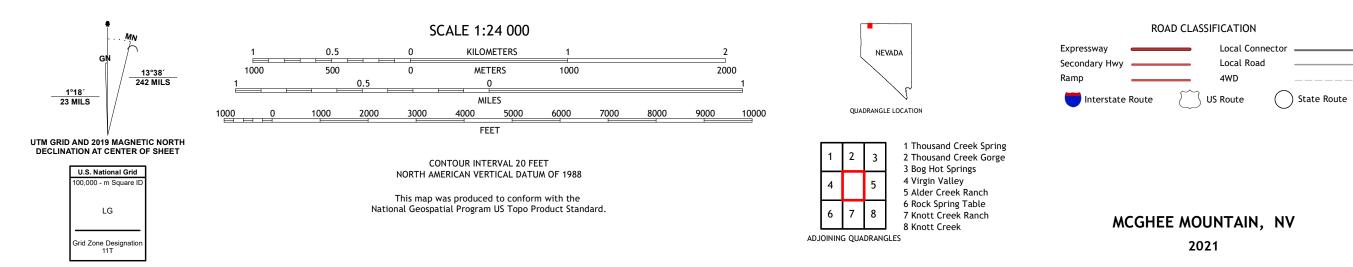

U.S. DEPARTMENT OF THE INTERIOR U.S. GEOLOGICAL SURVEY

MCGHEE MOUNTAIN QUADRANGLE NEVADA - HUMBOLDT COUNTY 7.5-MINUTE SERIES

**Produced by the United States Geological Survey** North American Datum of 1983 (NAD83) World Geodetic System of 1984 (WGS84). Projection and 1 000-meter grid:Universal Transverse Mercator, Zone 11T This map is not a legal document. Boundaries may be generalized for this map scale. Private lands within government reservations may not be shown. Obtain permission before entering private lands.