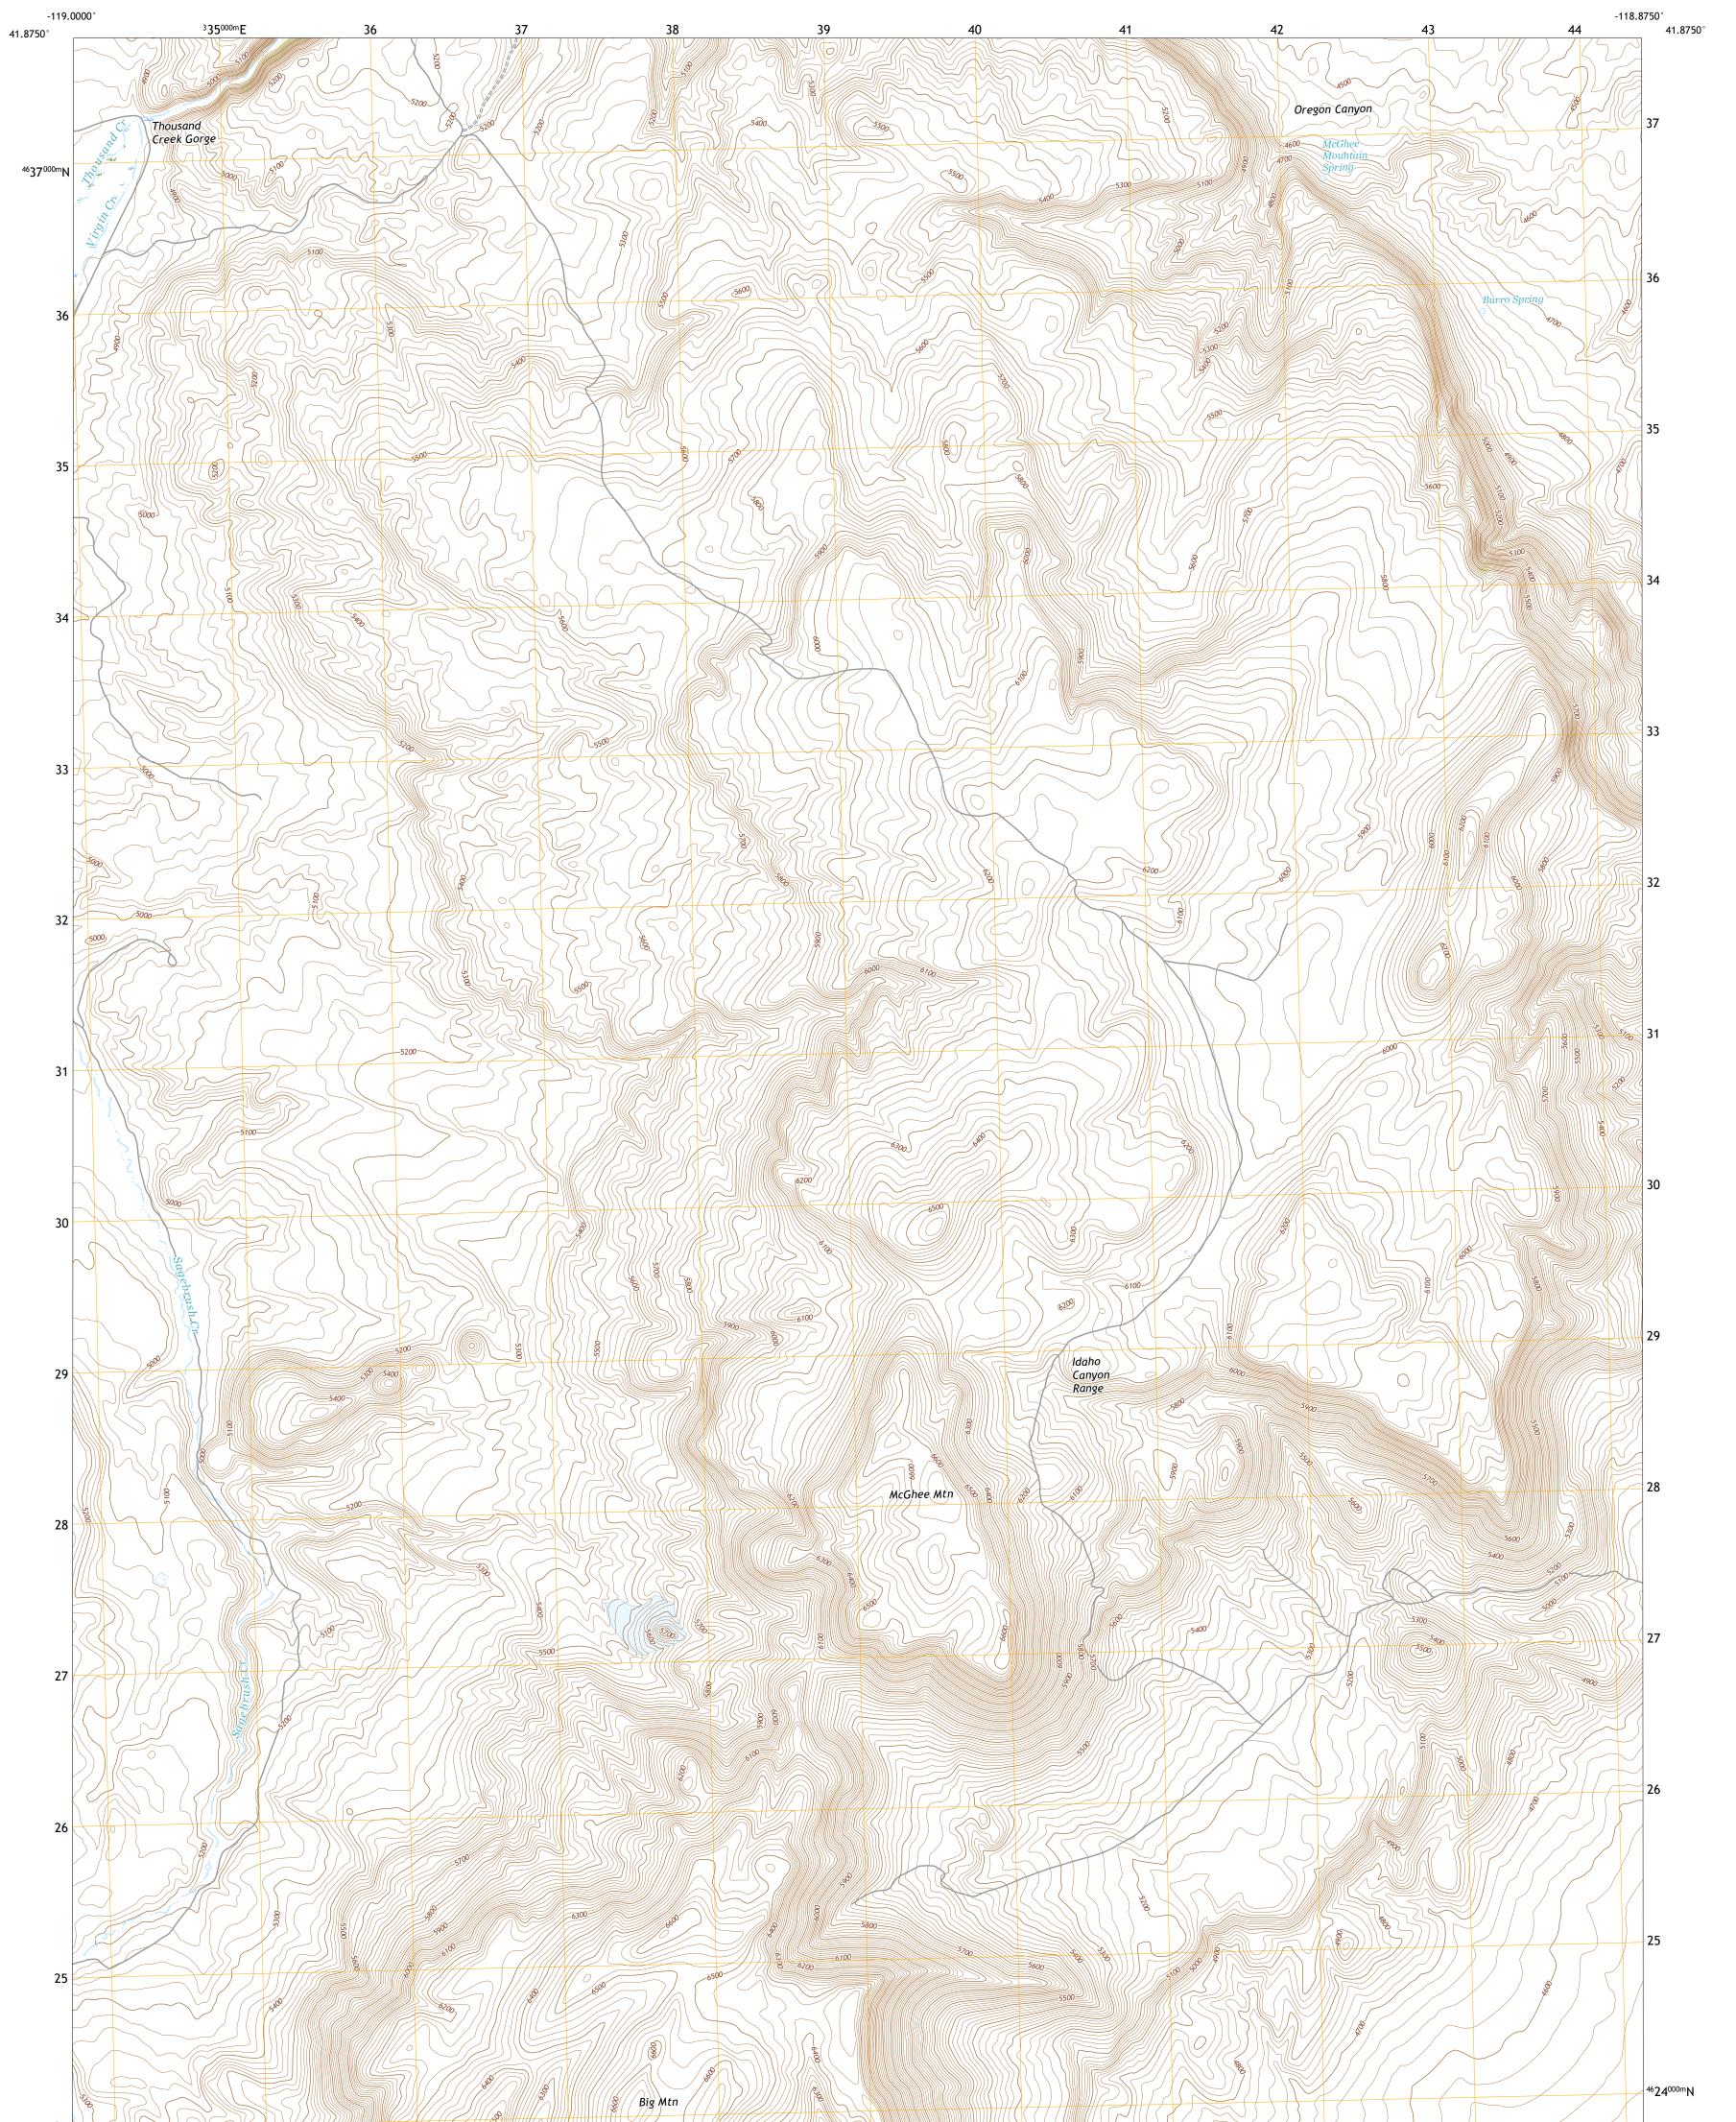

U.S. DEPARTMENT OF THE INTERIOR U.S. GEOLOGICAL SURVEY

MCGHEE MOUNTAIN QUADRANGLE NEVADA - HUMBOLDT COUNTY 7.5-MINUTE SERIES

**Produced by the United States Geological Survey** North American Datum of 1983 (NAD83) World Geodetic System of 1984 (WGS84). Projection and 1 000-meter grid:Universal Transverse Mercator, Zone 11T This map is not a legal document. Boundaries may be generalized for this map scale. Private lands within government reservations may not be shown. Obtain permission before entering private lands.

Imagery......NAIP, July 2017 - November 2017 Roads......QNIS, 1980 - 2011 Names......GNIS, 1980 - 2011 Hydrography......National Hydrography Dataset, 2007 - 2020 Contours.....National Elevation Dataset, 2001 Boundaries......Multiple sources; see metadata file 2019 - 2021 Public Land Survey System......BLM, 2020 Wetlands......BLM, 2013