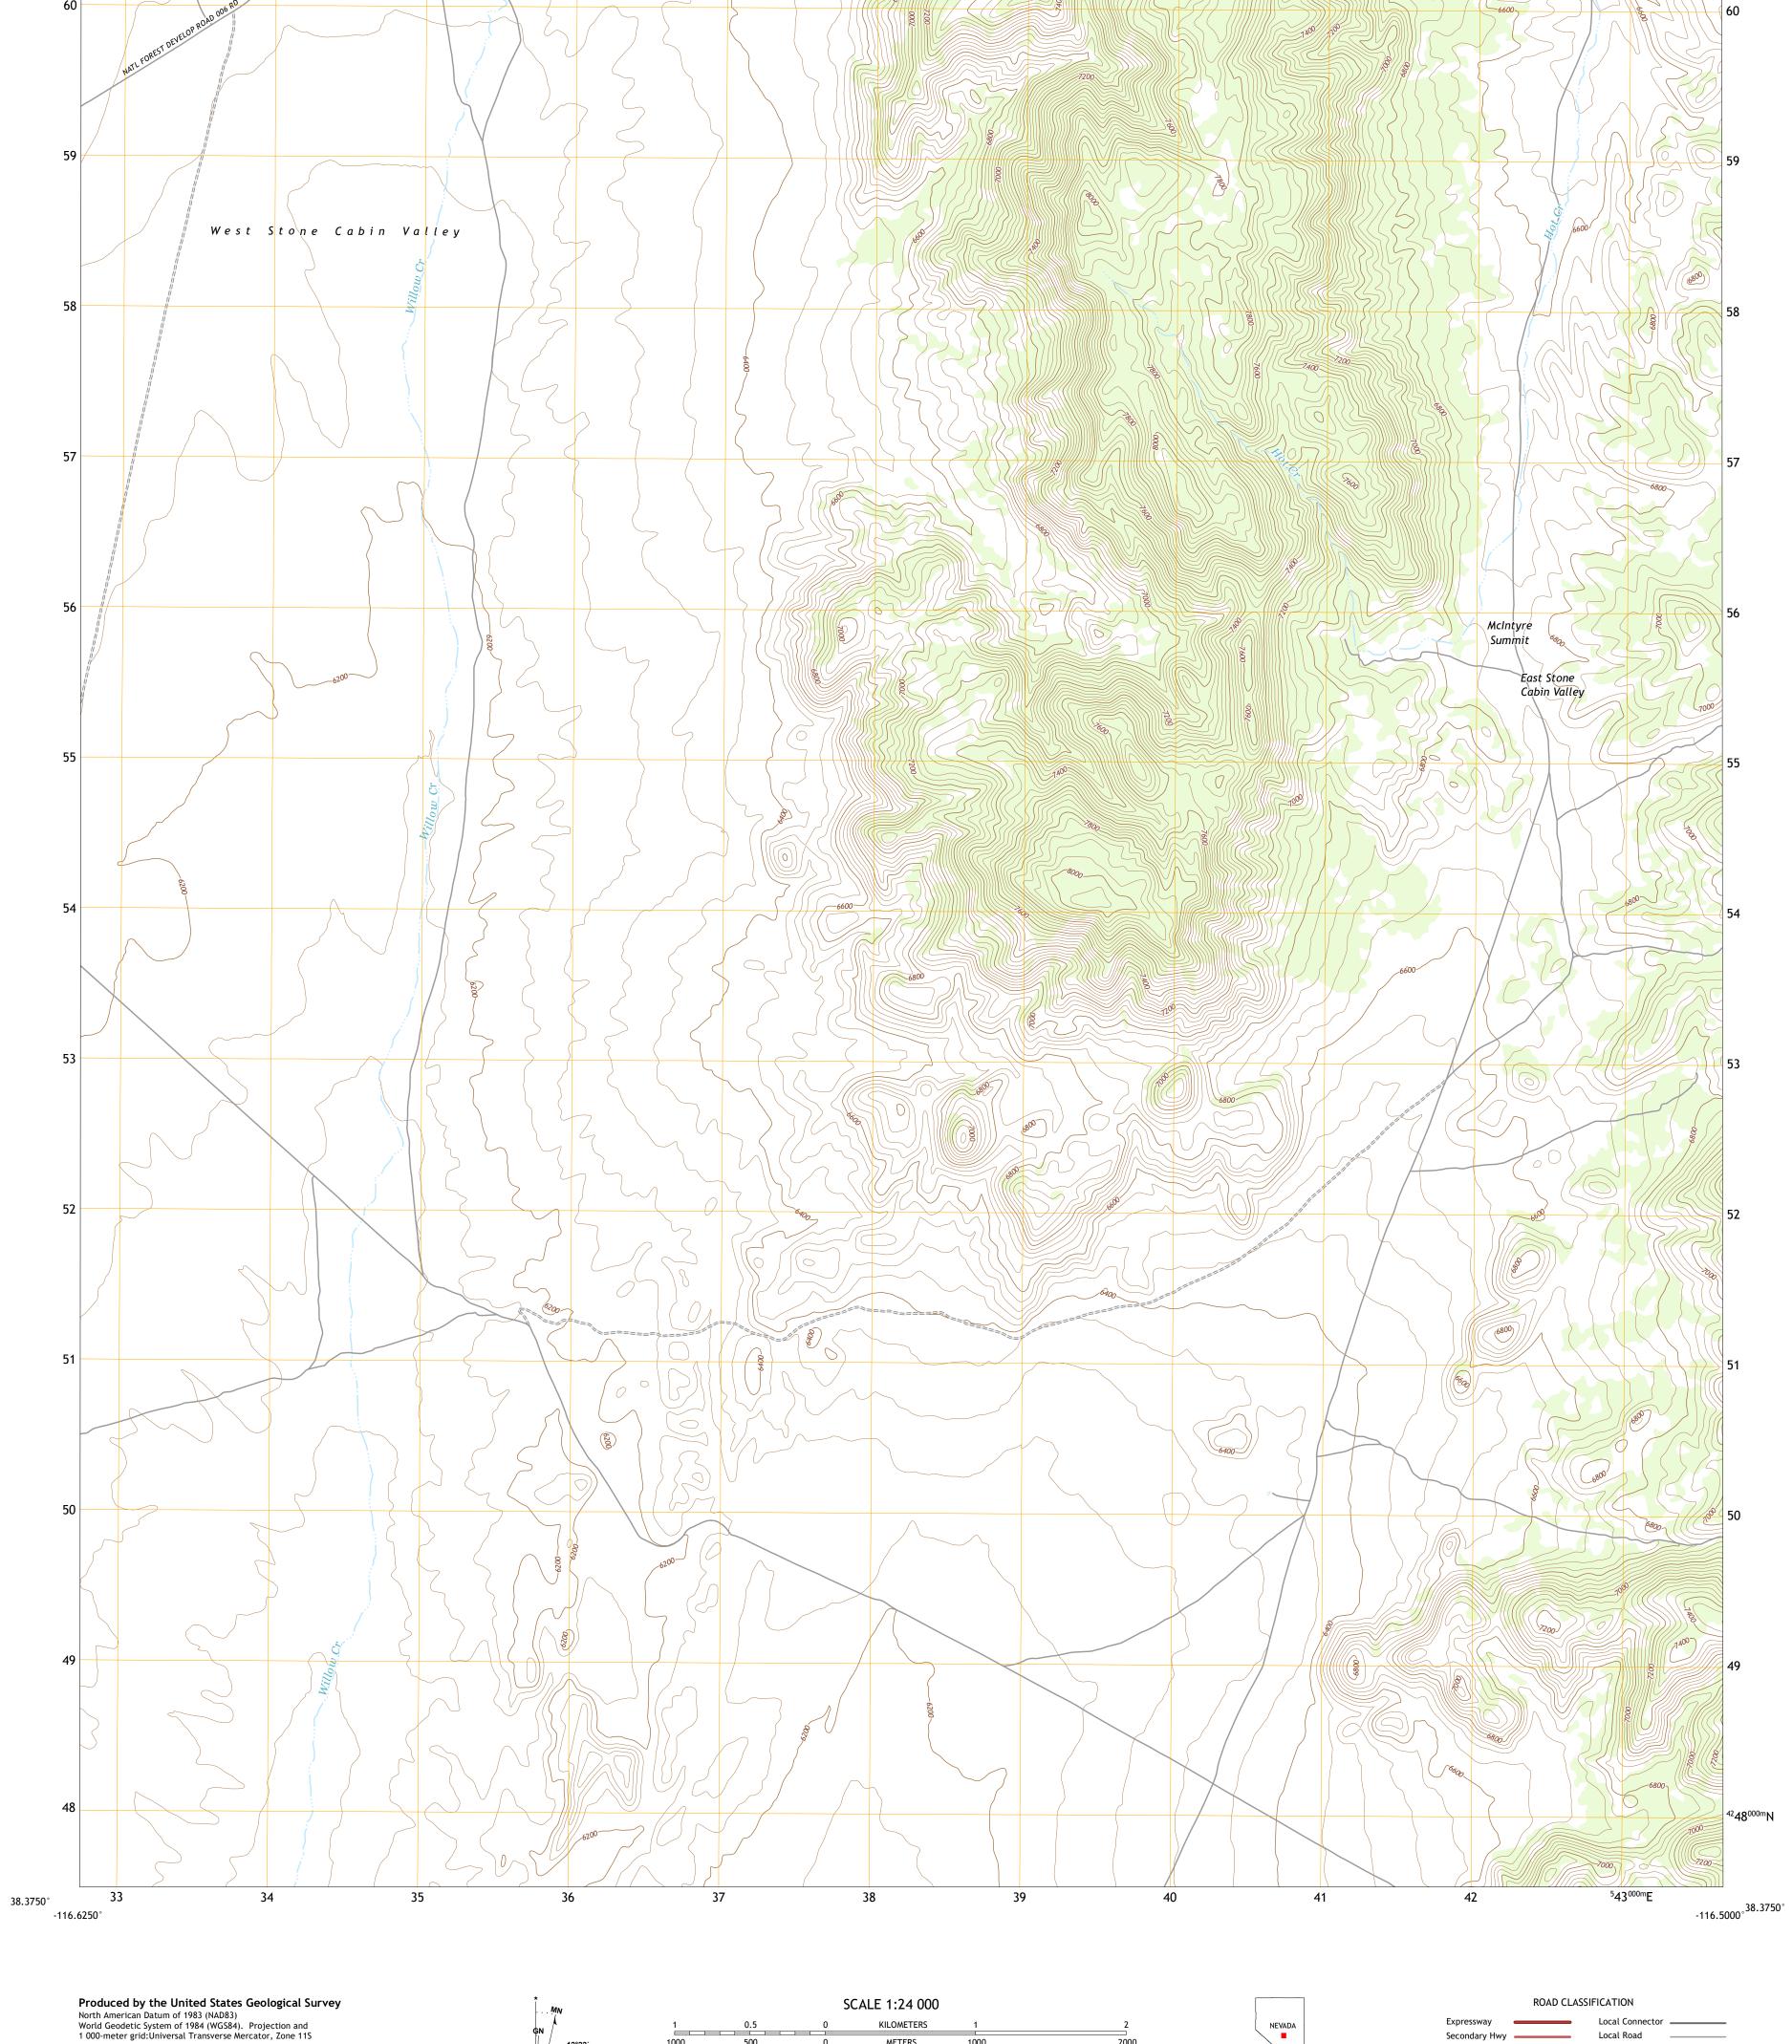

KILOMETERS

METERS

MILES

4000 5000

FEET

CONTOUR INTERVAL 40 FEET NORTH AMERICAN VERTICAL DATUM OF 1988

This map was produced to conform with the National Geospatial Program US Topo Product Standard.

This map is not a legal document. Boundaries may be generalized for this map scale. Private lands within government reservations may not be shown. Obtain permission before

entering private lands.

0°16′ 5 MILS

UTM GRID AND 2019 MAGNETIC NORTH DECLINATION AT CENTER OF SHEET

U.S. National Grid 100,000 - m Square ID

NC

Grid Zone Designation

Local Connector ——

State Route

Local Road

4WD

US Route

MCINTYRE SUMMIT, NV

2021

Secondary Hwy -

Interstate Route

Ramp

NEVADA

QUADRANGLE LOCATION

ADJOINING QUADRANGLES

1 Elkhorn Canyon 2 Eagle Pass 3 Little Fish Lake

4 McCann Canyon 5 Flagstaff Mountain

6 Georges Canyon Rim 7 Georges Canyon Rim SE 8 Tybo