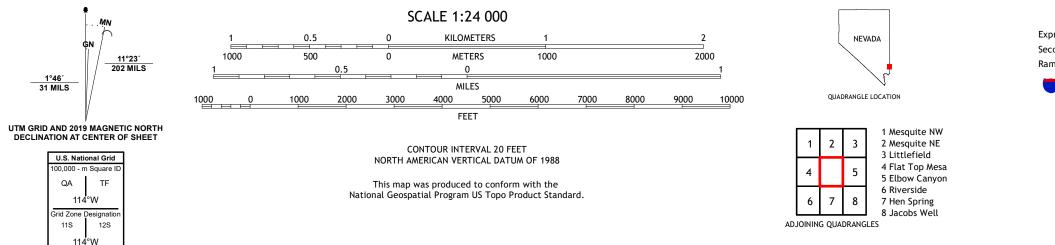

## U.S. DEPARTMENT OF THE INTERIOR U.S. GEOLOGICAL SURVEY

MESQUITE QUADRANGLE NEVADA - ARIZONA 7.5-MINUTE SERIES

Produced by the United States Geological Survey North American Datum of 1983 (NAD83) World Geodetic System of 1984 (WGS84). Projection and 1 000-meter grid:Universal Transverse Mercator, Zone 11S This map is not a legal document. Boundaries may be generalized for this map scale. Private lands within government reservations may not be shown. Obtain permission before entering private lands.

1°46′ 31 MILS

ROAD CLASSIFICATION Expressway Local Connector Local Road Secondary Hwy 🗕 \_\_\_\_\_ Ramp 4WD US Route State Route lnterstate Route