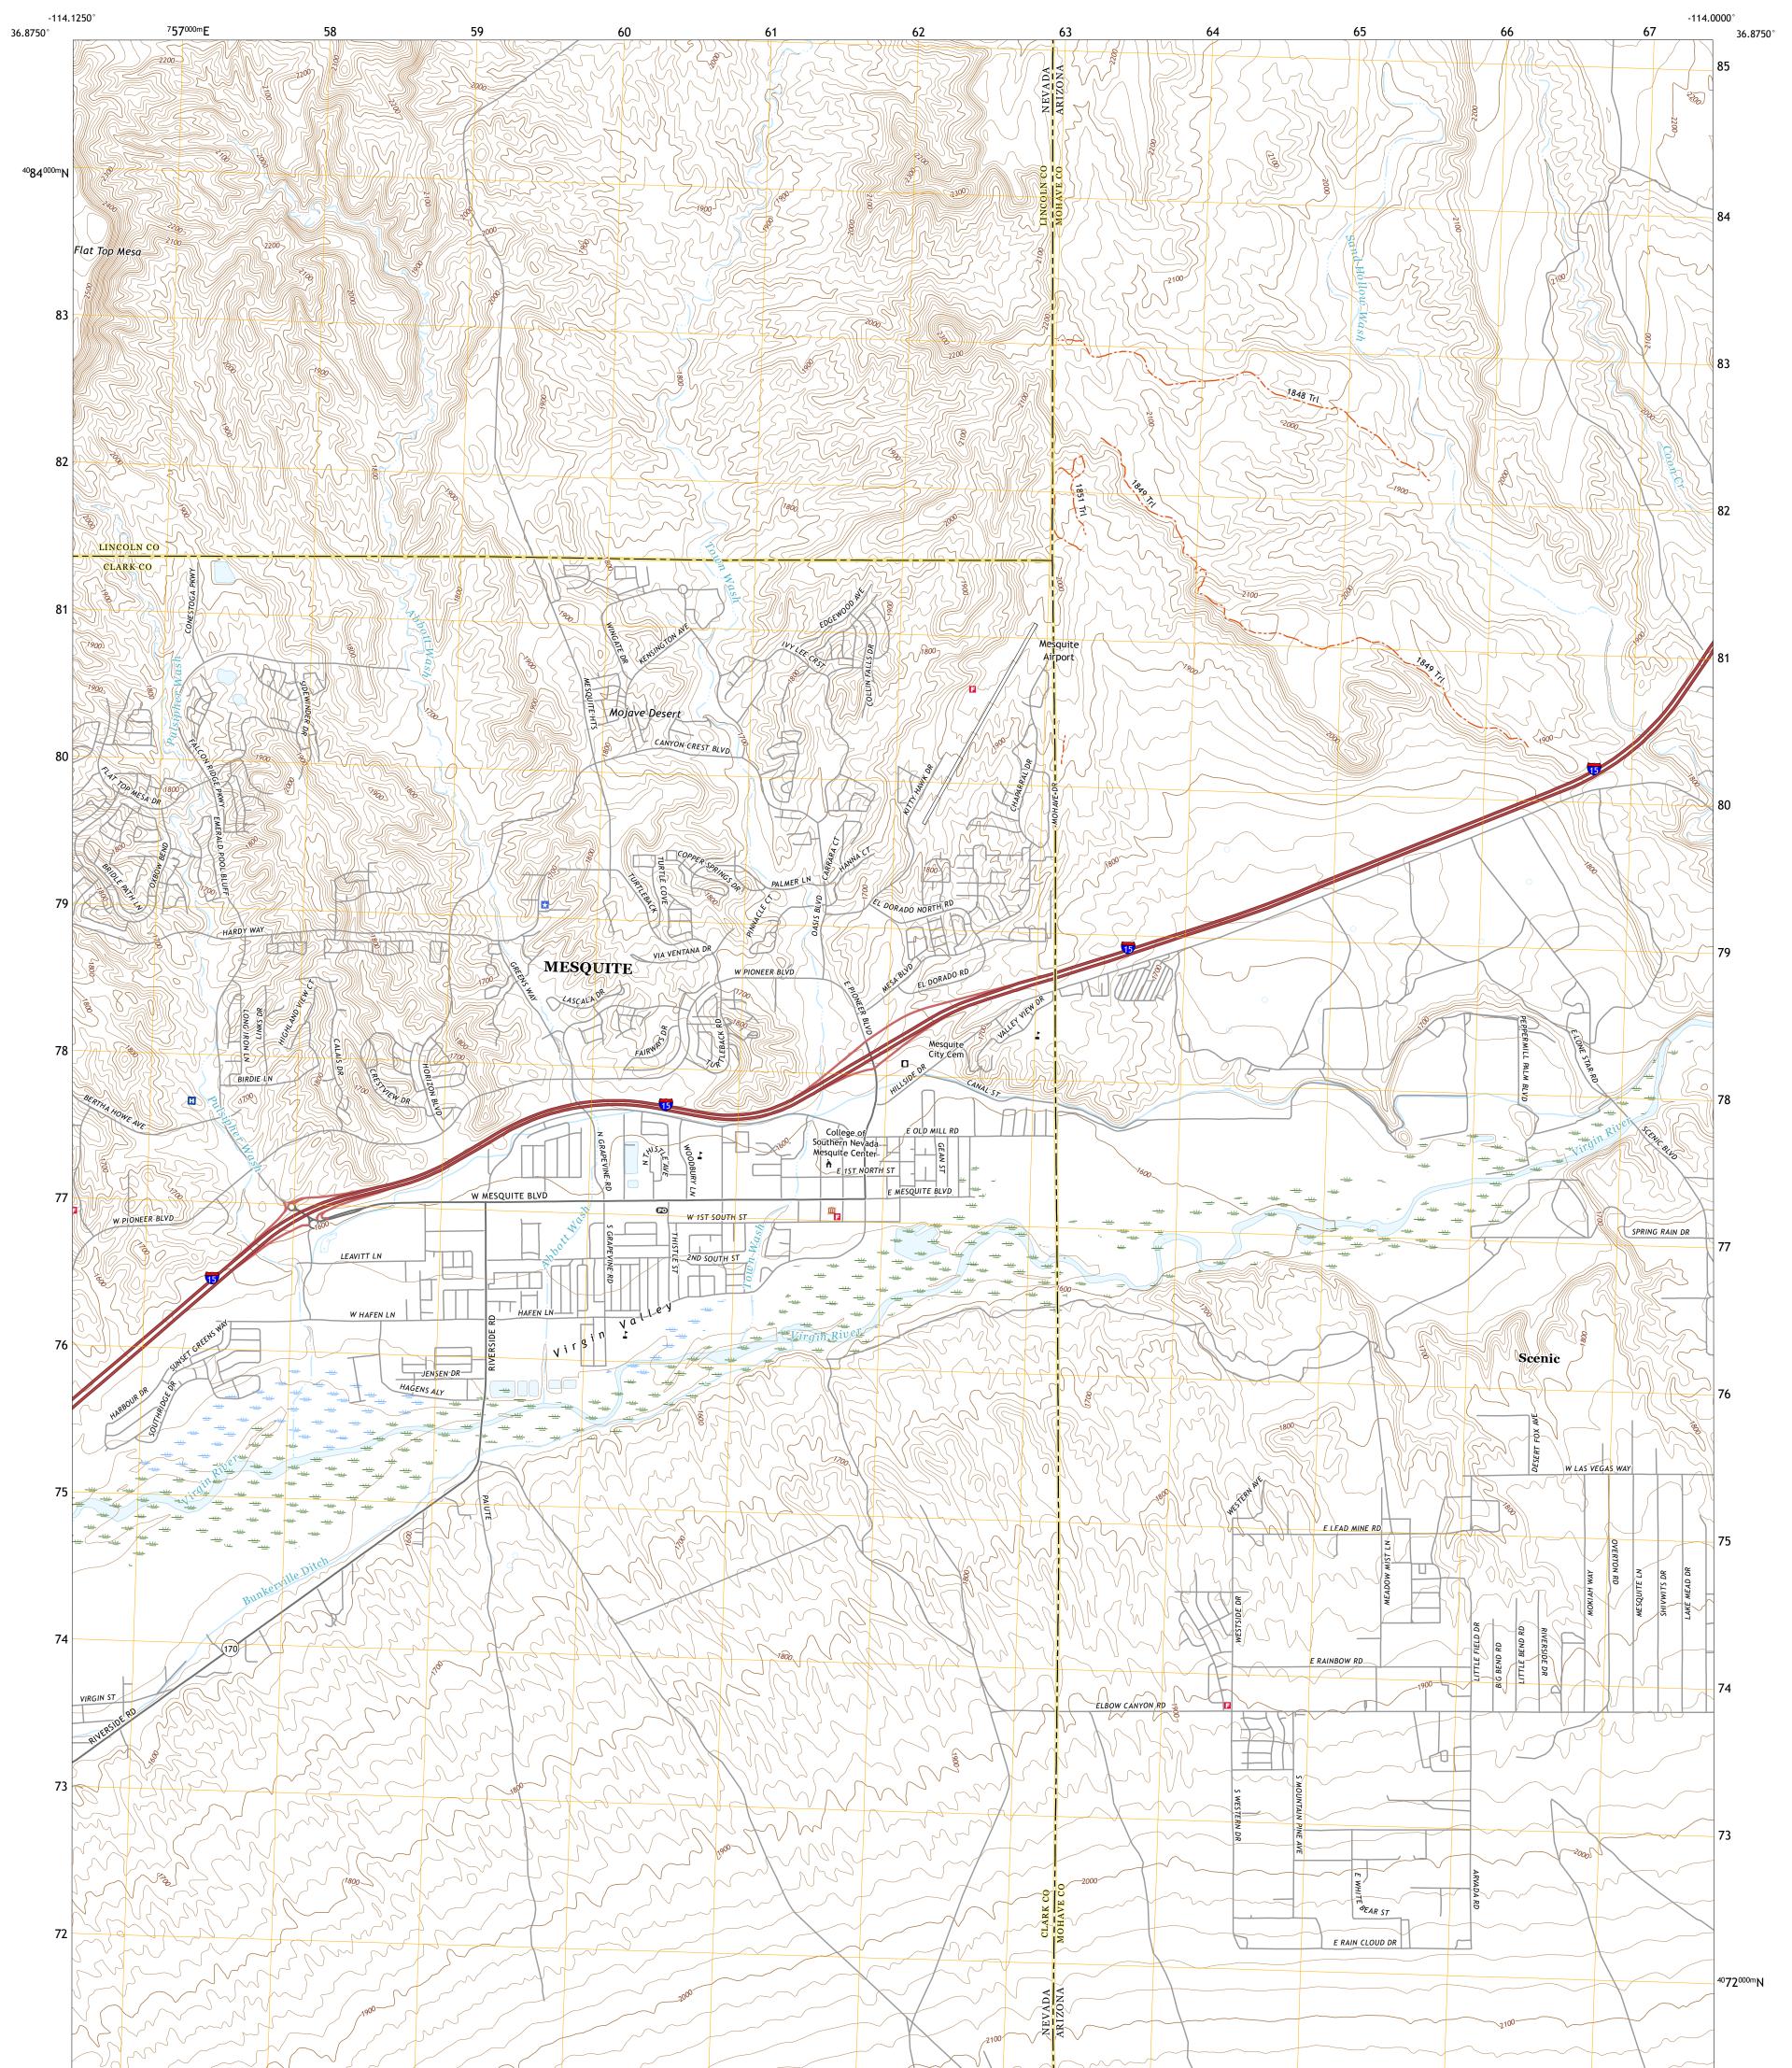

## U.S. DEPARTMENT OF THE INTERIOR U.S. GEOLOGICAL SURVEY

MESQUITE QUADRANGLE NEVADA - ARIZONA 7.5-MINUTE SERIES

Produced by the United States Geological Survey North American Datum of 1983 (NAD83) World Geodetic System of 1984 (WGS84). Projection and 1 000-meter grid:Universal Transverse Mercator, Zone 11S This map is not a legal document. Boundaries may be generalized for this map scale. Private lands within government reservations may not be shown. Obtain permission before entering private lands.